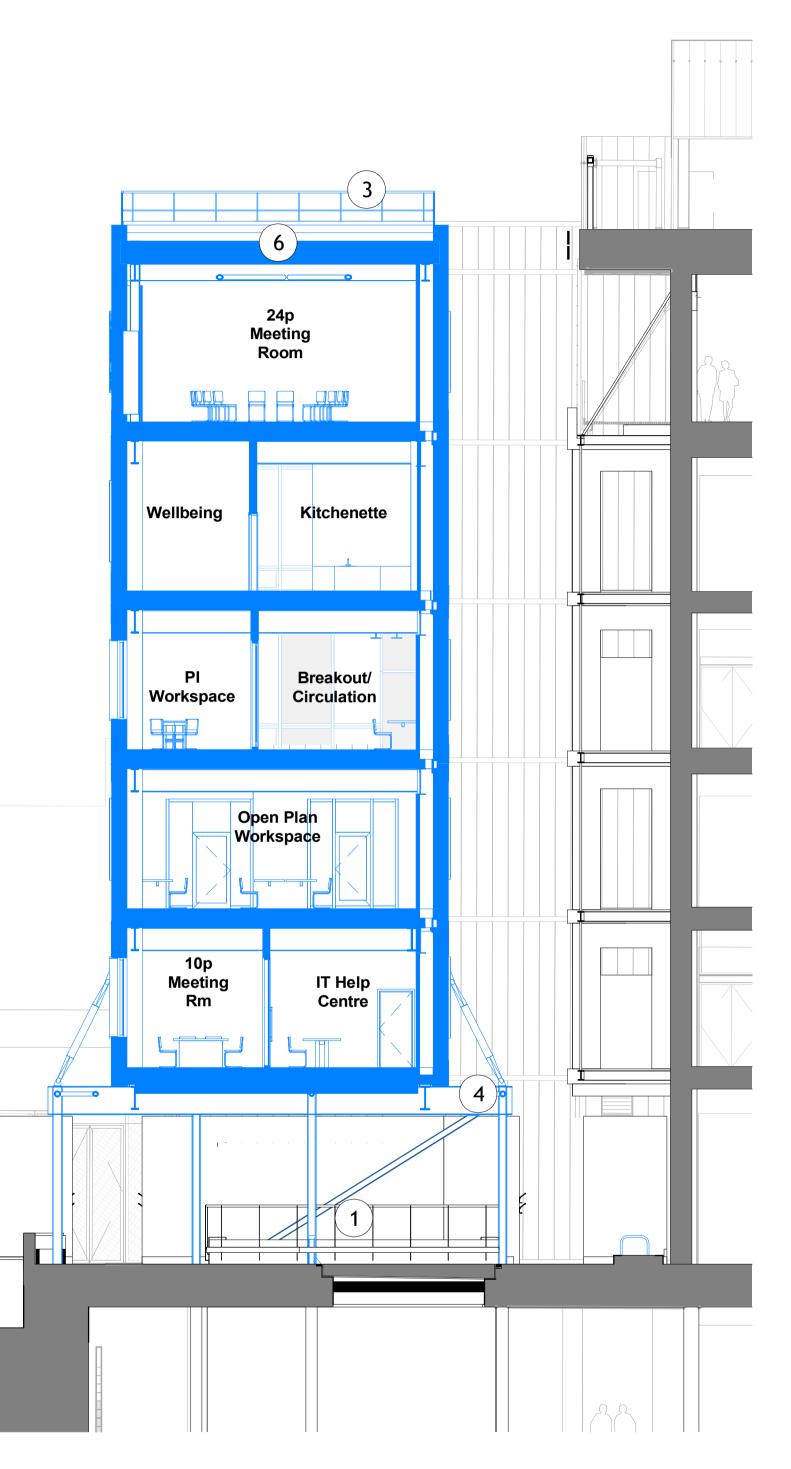

| Image: Second Street London E14 8AZ     Proposed North-South GA     Status     For Comment     Status     Status <th colspan="5">DO NOT SCALE<br/>THIS DRAWING IS © IAN RITCHIE ARCHITECTS LTD<br/>Dimensions to be verified on site.<br/>Figured dimensions to take preference to those scaled.<br/>All discrepancies to be clarified with the project Architect.<br/>Unless otherwise stated all levels to be AOD.<br/>This drawing is the property of Ian Ritchie Architects Ltd. and is<br/>issued on the condition it is not reproduced, retained or<br/>disclosed<br/>to any unauthorised person, either wholly or in part without<br/>written consent.</th>                                                                                                                                                                                                                                                                             | DO NOT SCALE<br>THIS DRAWING IS © IAN RITCHIE ARCHITECTS LTD<br>Dimensions to be verified on site.<br>Figured dimensions to take preference to those scaled.<br>All discrepancies to be clarified with the project Architect.<br>Unless otherwise stated all levels to be AOD.<br>This drawing is the property of Ian Ritchie Architects Ltd. and is<br>issued on the condition it is not reproduced, retained or<br>disclosed<br>to any unauthorised person, either wholly or in part without<br>written consent. |                                                  |             |      |  |
|------------------------------------------------------------------------------------------------------------------------------------------------------------------------------------------------------------------------------------------------------------------------------------------------------------------------------------------------------------------------------------------------------------------------------------------------------------------------------------------------------------------------------------------------------------------------------------------------------------------------------------------------------------------------------------------------------------------------------------------------------------------------------------------------------------------------------------------------------------------------------------------------------------------------------------------------------------------------------------------------------------------------------------------------------------------------------------------------------------------------------------------------------------------------------------------------------------------------------------------------------------------------------------------------------------------------------------------------------------------------------------------------------------------------------------------------------------------------------------------------------------|--------------------------------------------------------------------------------------------------------------------------------------------------------------------------------------------------------------------------------------------------------------------------------------------------------------------------------------------------------------------------------------------------------------------------------------------------------------------------------------------------------------------|--------------------------------------------------|-------------|------|--|
| 1   Existing Lumium     2   Double glazed curtain walling with PPC aluminium frames1     3   White PPC balustrade     4   Exposed PPC coated glavanised steel structure     5   New GRC planter     Proposed green roof   Inclined double glazed/ insulated panel curtain wall with PPC aluminium frames     7   glazed/ insulated panel curtain wall with PPC aluminium frames     8   by Ck   Ap   Description     Job Title   By Ck   Ap   Description     Job Title   SWC - 5th Quad     Drawing Title   Proposed North-South GA Section     Status FOR COMMENT   Status FOR COMMENT     Status FOR COMMENT   Status FOR COMMENT     Status FOR COMMENT   Status FOR COMMENT     Status FOR COMMENT   Checked IR     Job No.   Tawing NLOR.                                                                                                                                                                                                                                                                                                                                                                                                                                                                                                                                                                                                                                                                                                                                                            |                                                                                                                                                                                                                                                                                                                                                                                                                                                                                                                    |                                                  | NCF         |      |  |
| 2   Double glazed curtain walling with PPC aluminium frames1     3   White PPC balustrade     4   Exposed PPC coated glavanised steel structure     5   New GRC planter     6   Proposed green roof     6   Inclined double glazed/ insulated panel curtain wall with PPC aluminium frames     7   glazed/ insulated panel curtain wall with PPC aluminium frames     Job Title   By Ck Ap Description     Job Title   SWC - 5th Quad     Drawing Title   Proposed North-South GA Section     Status FOR COMMENT   Status FOR COMMENT     Status FOR COMMENT   Date GT Approved IR     Status FOR COMMENT   Status FOR COMMENT     Status FOR COMMENT   Checked Approved IR     Job No.   Drawing No.     Rev, Davi PAL, DR.   Rev.                                                                                                                                                                                                                                                                                                                                                                                                                                                                                                                                                                                                                                                                                                                                                                        |                                                                                                                                                                                                                                                                                                                                                                                                                                                                                                                    |                                                  | NCL         |      |  |
| Walling with PPC aluminium frames1     3   White PPC balustrade     4   Exposed PPC coated glavanised steel structure     5   New GRC planter     Proposed green roof   Inclined double glazed/ insulated panel curtain wall with PPC aluminium frames     7   glazed/ insulated panel curtain wall with PPC aluminium frames     Job Title   By Ck Ap Pescription     Job Title   SWC - 5th Quad     Drawing Title   Proposed North-South GA Section     Status   FOR COMMENT                                                                                                                                                                                                                                                                                                                                                                                                                                                                                                                                                                                                                                                                                                                                                                                                                                              |                                                                                                                                                                                                                                                                                                                                                                                                                                                                                                                    | Existing Lumiu                                   | lm          |      |  |
| 4   Exposed PPC coated glavanised steel structure     5   New GRC planter     6   Proposed green roof     6   Inclined double glazed/ insulated panel curtain wall with PPC aluminium frames     7   glazed/ insulated panel curtain wall with PPC aluminium frames     8   by Ck   Ap   Description     Job Title   SWC - 5th Quad     Drawing Title   Proposed North-South GA Section     Status   FOR COMMENT     Status   FOR COMMENT     Scale   1: 100@A1   Date   Js.09.2021     Drawing Title   Date   1: 100@A1   Date   Js.09.2021     Drawing Title   Date   1: 100@A1   Date   Js.09.2021     Drawing No.   Checked   Approved   R   Approved   R     Job No.   Drawing No.   Rev.   Rev.                                                                                                                                                                                                                                                                                                                                                                                                                                                                                                                                                                                                                                                                                                                                                                                                      | (2)                                                                                                                                                                                                                                                                                                                                                                                                                                                                                                                | walling with P                                   | PC          |      |  |
| glavanised steel<br>structure     5   New GRC planter     Proposed green roof     6   Inclined double<br>glazed/ insulated<br>panel curtain wall<br>with PPC aluminium<br>frames     7   glazed/ insulated<br>panel curtain wall<br>with PPC aluminium<br>frames     8   Date     9   IR     9   Inclined for the south of the s | 3                                                                                                                                                                                                                                                                                                                                                                                                                                                                                                                  | White PPC bal                                    | ust         | rade |  |
| Proposed green roof     6     Inclined double<br>glazed/ insulated<br>panel curtain wall<br>with PPC aluminium<br>frames     PPC aluminium<br>frames     Proposed Research     Bate   By Ck Ap Description     Job Title     SWC - 5th Quad     Drawing Title     Proposed North-South GA<br>Section     Status     FOR COMMENT     Scale   1: 100@A1     Date   Date     Status   FOR COMMENT     Scale   1: 100@A1     TR   Checked<br>GT     Job No.   Drawing No.     Rev.   Taking No.     Rev.   Rev.                                                                                                                                                                                                                                                                                                                                                                                                                                                                                                                                                                                                                                                                                                                                                                                                                                                                                                                                                                                                | glavanised steel                                                                                                                                                                                                                                                                                                                                                                                                                                                                                                   |                                                  |             |      |  |
| 6   Inclined double<br>glazed/ insulated<br>panel curtain wall<br>with PPC aluminium<br>frames     PL   15.09.21   TR   GT   IR   Planning<br>Rev   Planning     Rev   Date   By   Ck   Ap   Description     Job Title   SWC - 5th Quad     Drawing Title   Proposed North-South GA<br>Section     Status   FOR COWMENT     Scale   1 : 100@A1   Date<br>15.09.2021     Drawing No.<br>TR   Checked<br>GT   Approved<br>IR     Job No.   Drawing No.<br>TR   Rev.<br>Rev.                                                                                                                                                                                                                                                                                                                                                                                                                                                                                                                                                                                                                                                                                                                                                                                                                                                                                                                                                                                                                                  | 5                                                                                                                                                                                                                                                                                                                                                                                                                                                                                                                  | New GRC plan                                     | iter        |      |  |
| 7   glazed/ insulated panel curtain wall with PPC aluminium frames     PL   15.09.21   TR   GT   IR     Proposed   By Ck   Ap     Job Title   SWC - 5th Quad     Drawing Title   Proposed North-South GA     Proposed North-South GA   Section     Status   FOR COMMENT     Scale   1: 100@A1     Drawing Title   Date     91.0207 338 1100   In Rev.     Status   FOR COMMENT     Scale   1: 100@A1     Drawing No.   Rev.     Job No.   Drawing No.     Rev.   Rev.                                                                                                                                                                                                                                                                                                                                                                                                                                                                                                                                                                                                                                                                                                                                                                                                                                                                                                                                                                                                                                      |                                                                                                                                                                                                                                                                                                                                                                                                                                                                                                                    |                                                  |             |      |  |
| Rev Date By Ck Ap Description   Job Title SWC - 5th Quad   Drawing Title   Proposed North-South GA   Section     ©     Proposed North-South GA     Section     ©     Proposed North-South GA     Section     ©     Proposed North-South GA     Section     ©     Status     FOR COMMENT     Scale     1 : 100@A1     Date   15.09.2021     Drawn   Checked   Approved   TR   GT     Job No.     Drawing No.     Z80-IRAL-DR-                                                                                                                                                                                                                                                                                                                                                                                                                                                                                                                                                                                                                                                                                                                                                                                                                                                                                                                                           | 7                                                                                                                                                                                                                                                                                                                                                                                                                                                                                                                  | glazed/ insula<br>panel curtain<br>with PPC alum | ited<br>wal | ι    |  |
| Proposed North-South GA     Section <sup>©</sup> AN RIGHE ARCHIESTS Ltd.      110 Three Colt Street London E14 8AZ     Tel: +44 (0)207 338 1100     Status     FOR COMMENT     Scale   1: 100@A1     Date     15.09.2021     Drawn   Checked     TR   GT     Job No.   Drawing No.     780-IRAL-DR-   Rev.                                                                                                                                                                                                                                                                                                                                                                                                                                                                                                                                                                                                                                                                                                                                                                                                                                                                                                                                                                                                                                                                                                                                                                                                 | Rev Date<br>Job Title                                                                                                                                                                                                                                                                                                                                                                                                                                                                                              | By Ck Ap Descript                                | ion         |      |  |
| 110 Three Colt Street London E14 8AZ     Tel: +44 (0)207 338 1100     Status     FOR COMMENT     Scale   1: 100@A1     Date     1: 100@A1     Date     15.09.2021     Drawn   Checked     TR   GT     Job No.   Drawing No.     780-IRAL-DR-   Rev.                                                                                                                                                                                                                                                                                                                                                                                                                                                                                                                                                                                                                                                                                                                                                                                                                                                                                                                                                                                                                                                                                                                                                                                                                                                        | Proposed North-South GA                                                                                                                                                                                                                                                                                                                                                                                                                                                                                            |                                                  |             |      |  |
| FOR COMMENT   Scale Date   1:100@A1 Date   Drawn Checked   TR GT   Job No. Drawing No.   780-IRAL-DR- Rev.                                                                                                                                                                                                                                                                                                                                                                                                                                                                                                                                                                                                                                                                                                                                                                                                                                                                                                                                                                                                                                                                                                                                                                                                                                                                                                                                                                                                 | 110 Three Colt Street London E14 8AZ                                                                                                                                                                                                                                                                                                                                                                                                                                                                               |                                                  |             |      |  |
| 1:100@A1     15.09.2021       Drawn     Checked     Approved       TR     GT     IR       Job No.     Drawing No.     Rev.       780-IRAL-DR-     Rev.                                                                                                                                                                                                                                                                                                                                                                                                                                                                                                                                                                                                                                                                                                                                                                                                                                                                                                                                                                                                                                                                                                                                                                                                                                                                                                                                                     | FO<br>Scale                                                                                                                                                                                                                                                                                                                                                                                                                                                                                                        |                                                  | Date        |      |  |
| Job No. Drawing No. Rev.<br>780-IRAL-DR-                                                                                                                                                                                                                                                                                                                                                                                                                                                                                                                                                                                                                                                                                                                                                                                                                                                                                                                                                                                                                                                                                                                                                                                                                                                                                                                                                                                                                                                                   | 1 :<br>Drawn                                                                                                                                                                                                                                                                                                                                                                                                                                                                                                       | Checked                                          | Appr        | oved |  |
|                                                                                                                                                                                                                                                                                                                                                                                                                                                                                                                                                                                                                                                                                                                                                                                                                                                                                                                                                                                                                                                                                                                                                                                                                                                                                                                                                                                                                                                                                                            |                                                                                                                                                                                                                                                                                                                                                                                                                                                                                                                    | 780-IRAL-DR-                                     | 1           | Rev. |  |