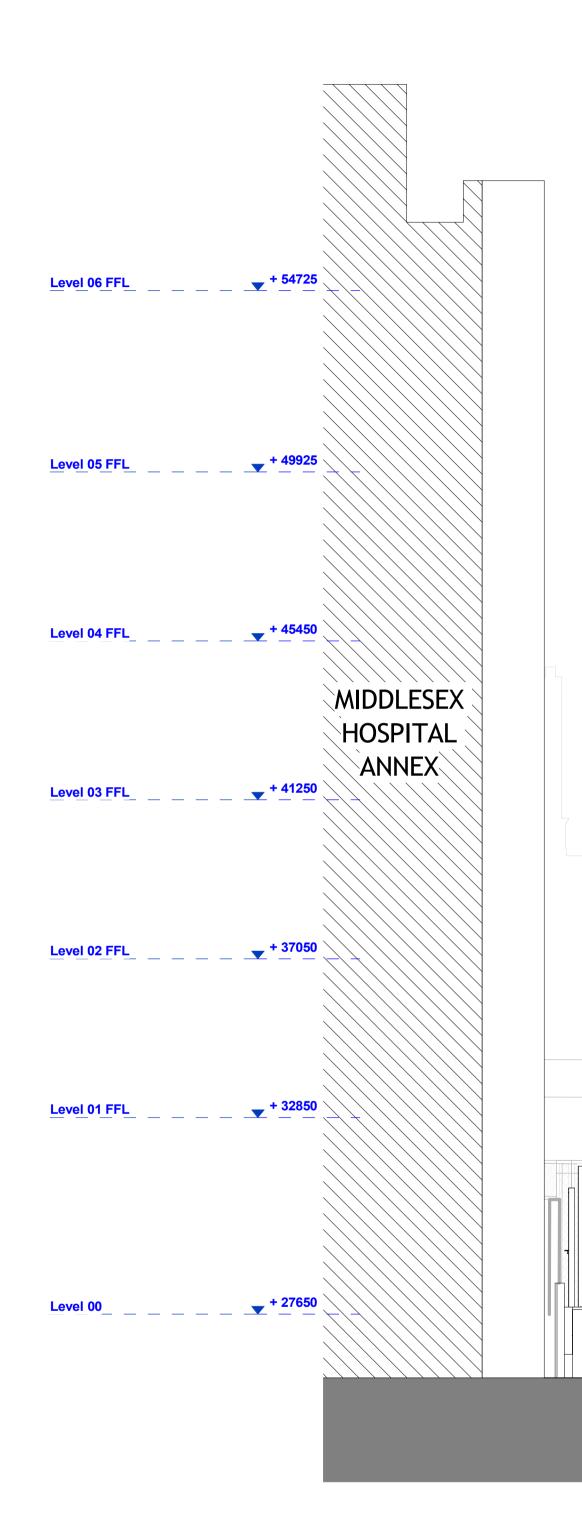

| Image: Second Street London E14 8AZ     Proposed North-South GA     Status     For Comment     Status     Status <th colspan="5">DO NOT SCALE<br/>THIS DRAWING IS © IAN RITCHIE ARCHITECTS LTD<br/>Dimensions to be verified on site.<br/>Figured dimensions to take preference to those scaled.<br/>All discrepancies to be clarified with the project Architect.<br/>Unless otherwise stated all levels to be AOD.<br/>This drawing is the property of Ian Ritchie Architects Ltd. and is<br/>issued on the condition it is not reproduced, retained or<br/>disclosed<br/>to any unauthorised person, either wholly or in part without<br/>written consent.</th>                                                                                                                                                                                                                                                                             | DO NOT SCALE<br>THIS DRAWING IS © IAN RITCHIE ARCHITECTS LTD<br>Dimensions to be verified on site.<br>Figured dimensions to take preference to those scaled.<br>All discrepancies to be clarified with the project Architect.<br>Unless otherwise stated all levels to be AOD.<br>This drawing is the property of Ian Ritchie Architects Ltd. and is<br>issued on the condition it is not reproduced, retained or<br>disclosed<br>to any unauthorised person, either wholly or in part without<br>written consent. |                                                  |             |      |  |
|------------------------------------------------------------------------------------------------------------------------------------------------------------------------------------------------------------------------------------------------------------------------------------------------------------------------------------------------------------------------------------------------------------------------------------------------------------------------------------------------------------------------------------------------------------------------------------------------------------------------------------------------------------------------------------------------------------------------------------------------------------------------------------------------------------------------------------------------------------------------------------------------------------------------------------------------------------------------------------------------------------------------------------------------------------------------------------------------------------------------------------------------------------------------------------------------------------------------------------------------------------------------------------------------------------------------------------------------------------------------------------------------------------------------------------------------------------------------------------------------------------|--------------------------------------------------------------------------------------------------------------------------------------------------------------------------------------------------------------------------------------------------------------------------------------------------------------------------------------------------------------------------------------------------------------------------------------------------------------------------------------------------------------------|--------------------------------------------------|-------------|------|--|
| 1   Existing Lumium     2   Double glazed curtain walling with PPC aluminium frames1     3   White PPC balustrade     4   Exposed PPC coated glavanised steel structure     5   New GRC planter     Proposed green roof   Inclined double glazed/ insulated panel curtain wall with PPC aluminium frames     7   glazed/ insulated panel curtain wall with PPC aluminium frames     8   by Ck   Ap   Description     Job Title   By Ck   Ap   Description     Job Title   SWC - 5th Quad     Drawing Title   Proposed North-South GA Section     Status FOR COMMENT   Status FOR COMMENT     Status FOR COMMENT   Status FOR COMMENT     Status FOR COMMENT   Status FOR COMMENT     Status FOR COMMENT   Checked IR     Job No.   Tawing NLOR.                                                                                                                                                                                                                                                                                                                                                                                                                                                                                                                                                                                                                                                                                                                                                            |                                                                                                                                                                                                                                                                                                                                                                                                                                                                                                                    |                                                  | NCF         |      |  |
| 2   Double glazed curtain walling with PPC aluminium frames1     3   White PPC balustrade     4   Exposed PPC coated glavanised steel structure     5   New GRC planter     6   Proposed green roof     6   Inclined double glazed/ insulated panel curtain wall with PPC aluminium frames     7   glazed/ insulated panel curtain wall with PPC aluminium frames     Job Title   By Ck Ap Description     Job Title   SWC - 5th Quad     Drawing Title   Proposed North-South GA Section     Status FOR COMMENT   Status FOR COMMENT     Status FOR COMMENT   Date GT Approved IR     Status FOR COMMENT   Status FOR COMMENT     Status FOR COMMENT   Checked Approved IR     Job No.   Drawing No.     Rev, Davi PAL, DR.   Rev.                                                                                                                                                                                                                                                                                                                                                                                                                                                                                                                                                                                                                                                                                                                                                                        |                                                                                                                                                                                                                                                                                                                                                                                                                                                                                                                    |                                                  | NCL         |      |  |
| Walling with PPC aluminium frames1     3   White PPC balustrade     4   Exposed PPC coated glavanised steel structure     5   New GRC planter     Proposed green roof   Inclined double glazed/ insulated panel curtain wall with PPC aluminium frames     7   glazed/ insulated panel curtain wall with PPC aluminium frames     Job Title   By Ck Ap Pescription     Job Title   SWC - 5th Quad     Drawing Title   Proposed North-South GA Section     Status   FOR COMMENT                                                                                                                                                                                                                                                                                                                                                                                                                                                                                                                                                                                                                                                                                                                                                                                                                                              |                                                                                                                                                                                                                                                                                                                                                                                                                                                                                                                    | Existing Lumiu                                   | lm          |      |  |
| 4   Exposed PPC coated glavanised steel structure     5   New GRC planter     6   Proposed green roof     6   Inclined double glazed/ insulated panel curtain wall with PPC aluminium frames     7   glazed/ insulated panel curtain wall with PPC aluminium frames     8   by Ck   Ap   Description     Job Title   SWC - 5th Quad     Drawing Title   Proposed North-South GA Section     Status   FOR COMMENT     Status   FOR COMMENT     Scale   1: 100@A1   Date   Js.09.2021     Drawing Title   Date   1: 100@A1   Date   Js.09.2021     Drawing Title   Date   1: 100@A1   Date   Js.09.2021     Drawing No.   Checked   Approved   R   Approved   R     Job No.   Drawing No.   Rev.   Rev.                                                                                                                                                                                                                                                                                                                                                                                                                                                                                                                                                                                                                                                                                                                                                                                                      | (2)                                                                                                                                                                                                                                                                                                                                                                                                                                                                                                                | walling with P                                   | PC          |      |  |
| glavanised steel<br>structure     5   New GRC planter     Proposed green roof     6   Inclined double<br>glazed/ insulated<br>panel curtain wall<br>with PPC aluminium<br>frames     7   glazed/ insulated<br>panel curtain wall<br>with PPC aluminium<br>frames     8   Date     9   IR     9   Inclined for the south of the s | 3                                                                                                                                                                                                                                                                                                                                                                                                                                                                                                                  | White PPC bal                                    | ust         | rade |  |
| Proposed green roof     6     Inclined double<br>glazed/ insulated<br>panel curtain wall<br>with PPC aluminium<br>frames     PPC aluminium<br>frames     Proposed Research     Bate   By Ck Ap Description     Job Title     SWC - 5th Quad     Drawing Title     Proposed North-South GA<br>Section     Status     FOR COMMENT     Scale   1: 100@A1     Date   Date     Status   FOR COMMENT     Scale   1: 100@A1     TR   Checked<br>GT     Job No.   Drawing No.     Rev.   Taking No.     Rev.   Rev.                                                                                                                                                                                                                                                                                                                                                                                                                                                                                                                                                                                                                                                                                                                                                                                                                                                                                                                                                                                                | glavanised steel                                                                                                                                                                                                                                                                                                                                                                                                                                                                                                   |                                                  |             |      |  |
| 6   Inclined double<br>glazed/ insulated<br>panel curtain wall<br>with PPC aluminium<br>frames     PL   15.09.21   TR   GT   IR   Planning<br>Rev   Planning     Rev   Date   By   Ck   Ap   Description     Job Title   SWC - 5th Quad     Drawing Title   Proposed North-South GA<br>Section     Status   FOR COWMENT     Scale   1 : 100@A1   Date<br>15.09.2021     Drawing No.<br>TR   Checked<br>GT   Approved<br>IR     Job No.   Drawing No.<br>TR   Rev.<br>Rev.                                                                                                                                                                                                                                                                                                                                                                                                                                                                                                                                                                                                                                                                                                                                                                                                                                                                                                                                                                                                                                  | 5                                                                                                                                                                                                                                                                                                                                                                                                                                                                                                                  | New GRC plan                                     | iter        |      |  |
| 7   glazed/ insulated panel curtain wall with PPC aluminium frames     PL   15.09.21   TR   GT   IR     Proposed   By Ck   Ap     Job Title   SWC - 5th Quad     Drawing Title   Proposed North-South GA     Proposed North-South GA   Section     Status   FOR COMMENT     Scale   1: 100@A1     Drawing Title   Date     91.0207 338 1100   In Rev.     Status   FOR COMMENT     Scale   1: 100@A1     Drawing No.   Rev.     Job No.   Drawing No.     Rev.   Rev.                                                                                                                                                                                                                                                                                                                                                                                                                                                                                                                                                                                                                                                                                                                                                                                                                                                                                                                                                                                                                                      |                                                                                                                                                                                                                                                                                                                                                                                                                                                                                                                    |                                                  |             |      |  |
| Rev Date By Ck Ap Description   Job Title SWC - 5th Quad   Drawing Title   Proposed North-South GA   Section     ©     Proposed North-South GA     Section     ©     Proposed North-South GA     Section     ©     Proposed North-South GA     Section     ©     Status     FOR COMMENT     Scale     1 : 100@A1     Date   15.09.2021     Drawn   Checked   Approved   TR   GT     Job No.     Drawing No.     Z80-IRAL-DR-                                                                                                                                                                                                                                                                                                                                                                                                                                                                                                                                                                                                                                                                                                                                                                                                                                                                                                                                           | 7                                                                                                                                                                                                                                                                                                                                                                                                                                                                                                                  | glazed/ insula<br>panel curtain<br>with PPC alum | ited<br>wal | ι    |  |
| Proposed North-South GA     Section <sup>©</sup> AN RIGHE ARCHIESTS Ltd.      110 Three Colt Street London E14 8AZ     Tel: +44 (0)207 338 1100     Status     FOR COMMENT     Scale   1: 100@A1     Date     15.09.2021     Drawn   Checked     TR   GT     Job No.   Drawing No.     780-IRAL-DR-   Rev.                                                                                                                                                                                                                                                                                                                                                                                                                                                                                                                                                                                                                                                                                                                                                                                                                                                                                                                                                                                                                                                                                                                                                                                                 | Rev Date<br>Job Title                                                                                                                                                                                                                                                                                                                                                                                                                                                                                              | By Ck Ap Descript                                | ion         |      |  |
| 110 Three Colt Street London E14 8AZ     Tel: +44 (0)207 338 1100     Status     FOR COMMENT     Scale   1: 100@A1     Date     1: 100@A1     Date     15.09.2021     Drawn   Checked     TR   GT     Job No.   Drawing No.     780-IRAL-DR-   Rev.                                                                                                                                                                                                                                                                                                                                                                                                                                                                                                                                                                                                                                                                                                                                                                                                                                                                                                                                                                                                                                                                                                                                                                                                                                                        | Proposed North-South GA                                                                                                                                                                                                                                                                                                                                                                                                                                                                                            |                                                  |             |      |  |
| FOR COMMENT   Scale Date   1:100@A1 Date   Drawn Checked   TR GT   Job No. Drawing No.   780-IRAL-DR- Rev.                                                                                                                                                                                                                                                                                                                                                                                                                                                                                                                                                                                                                                                                                                                                                                                                                                                                                                                                                                                                                                                                                                                                                                                                                                                                                                                                                                                                 | 110 Three Colt Street London E14 8AZ                                                                                                                                                                                                                                                                                                                                                                                                                                                                               |                                                  |             |      |  |
| 1:100@A1     15.09.2021       Drawn     Checked     Approved       TR     GT     IR       Job No.     Drawing No.     Rev.       780-IRAL-DR-     Rev.                                                                                                                                                                                                                                                                                                                                                                                                                                                                                                                                                                                                                                                                                                                                                                                                                                                                                                                                                                                                                                                                                                                                                                                                                                                                                                                                                     | FO<br>Scale                                                                                                                                                                                                                                                                                                                                                                                                                                                                                                        |                                                  | Date        |      |  |
| Job No. Drawing No. Rev.<br>780-IRAL-DR-                                                                                                                                                                                                                                                                                                                                                                                                                                                                                                                                                                                                                                                                                                                                                                                                                                                                                                                                                                                                                                                                                                                                                                                                                                                                                                                                                                                                                                                                   | 1 :<br>Drawn                                                                                                                                                                                                                                                                                                                                                                                                                                                                                                       | Checked                                          | Appr        | oved |  |
|                                                                                                                                                                                                                                                                                                                                                                                                                                                                                                                                                                                                                                                                                                                                                                                                                                                                                                                                                                                                                                                                                                                                                                                                                                                                                                                                                                                                                                                                                                            |                                                                                                                                                                                                                                                                                                                                                                                                                                                                                                                    | 780-IRAL-DR-                                     | 1           | Rev. |  |