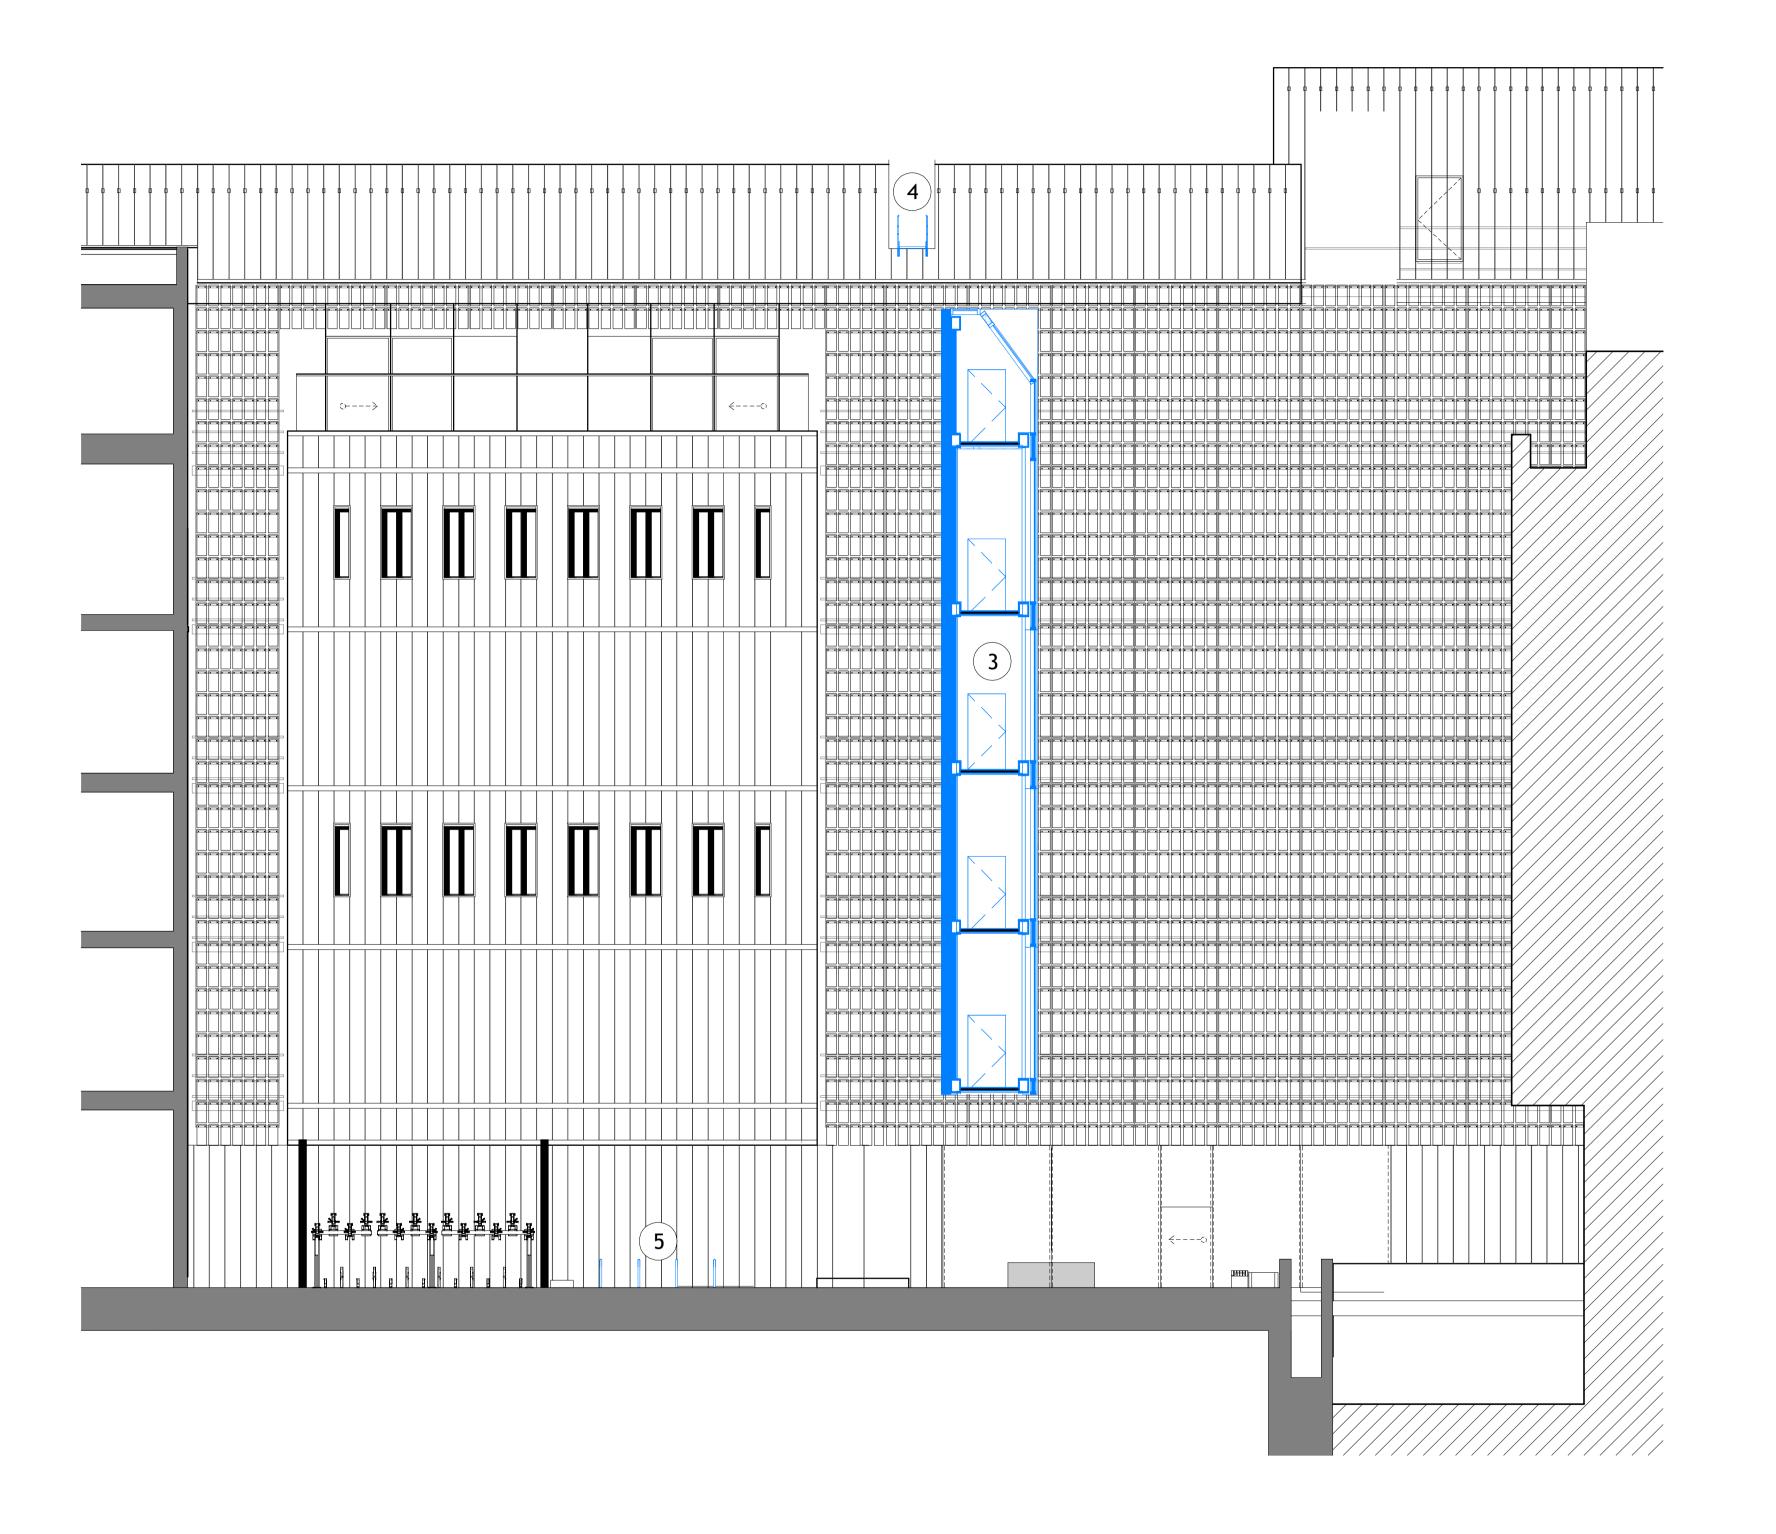

South Elevation of SWC Showing Proposed Link Bridge

1:10

DO NOT SCALE

written consent.

THIS DRAWING IS © IAN RITCHIE ARCHITECTS LTD

Dimensions to be verified on site.
Figured dimensions to take preference to those scaled.
All discrepancies to be clarified with the project Architect.
Unless otherwise stated all levels to be AOD.
This drawing is the property of Ian Ritchie Architects Ltd. and is issued on the condition it is not reproduced, retained or disclosed
to any unauthorised person, either wholly or in part without

X REV

X IN ABEYANCE

- 1 East-West bridge link enclosed at Level 1
- East-West Open air bridge link to SWC(fire escape) at Level 02-04
- North-South bridge link enclosed connection to SWC
- Open grille
  maintenance bridge
  from SWC level 6
- 5 Additional cycle storage