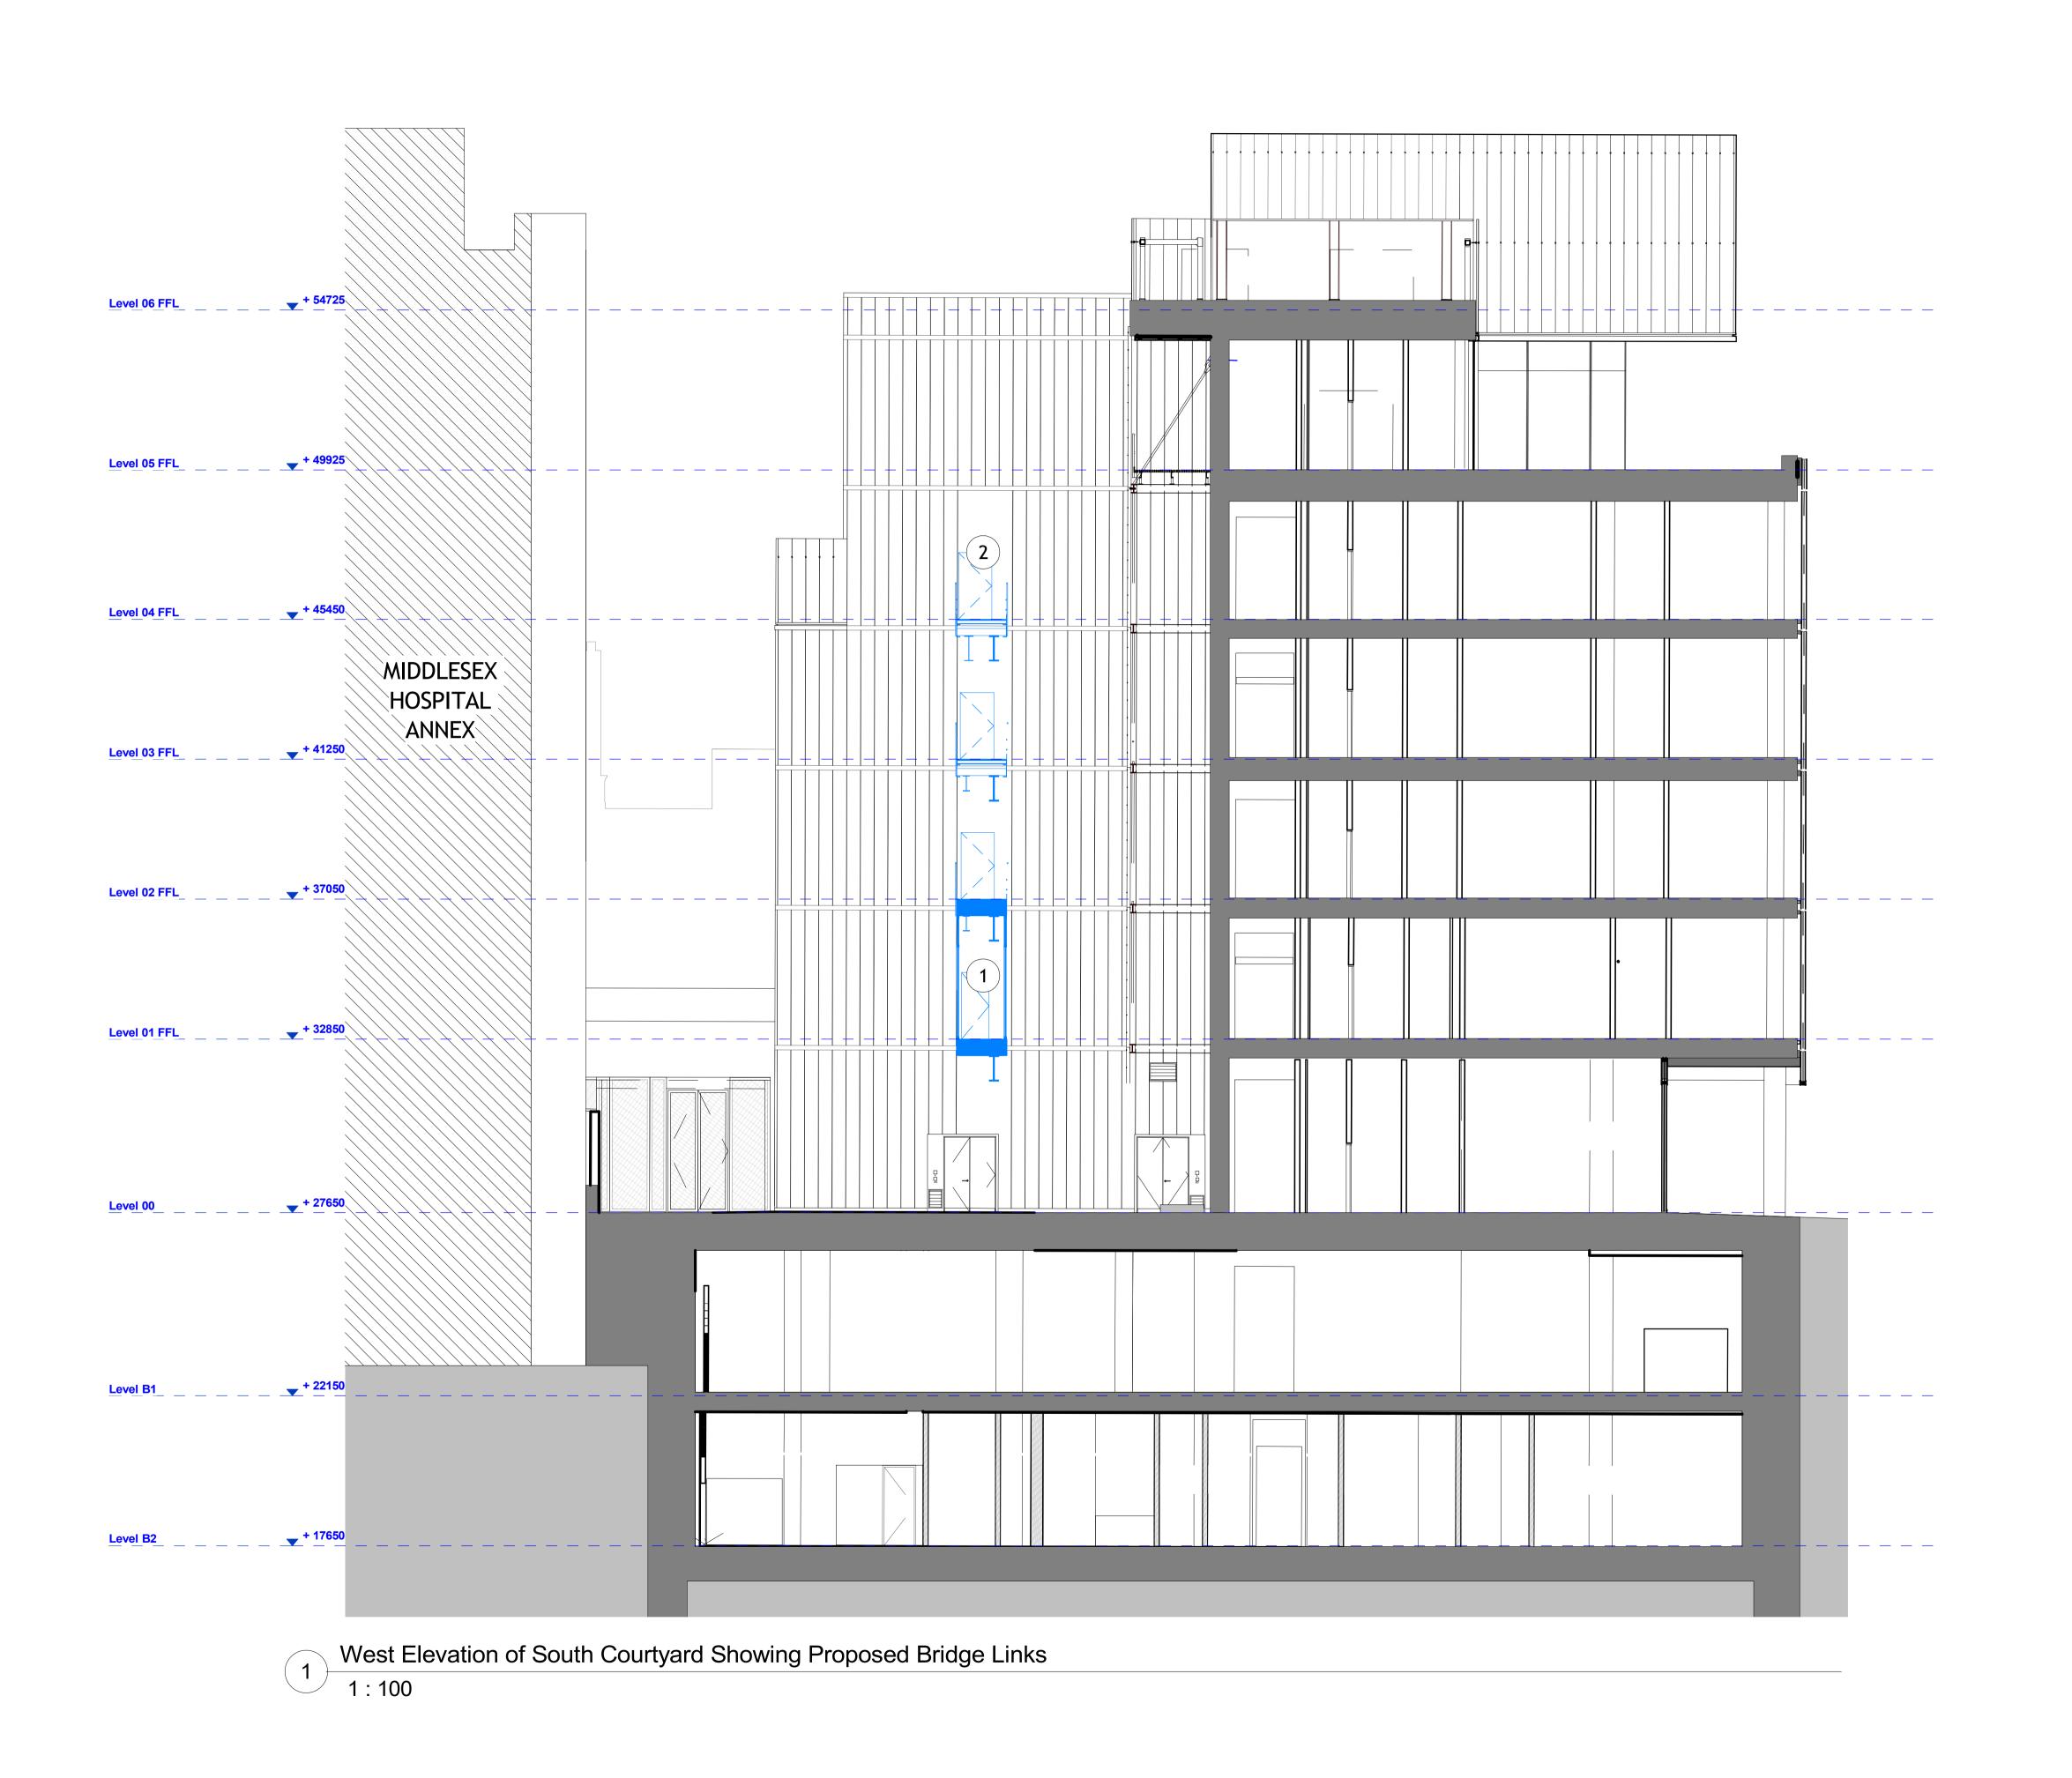

- (1) East-West bridge link enclosed at Level 1
- 2 East-West Open air bridge link to SWC(fire escape) at Level 02-04
- 3 North-South bridge link enclosed connection to SWC
- 4 Open grille maintenance bridge from SWC level 6
- 5 Additional cycle storage