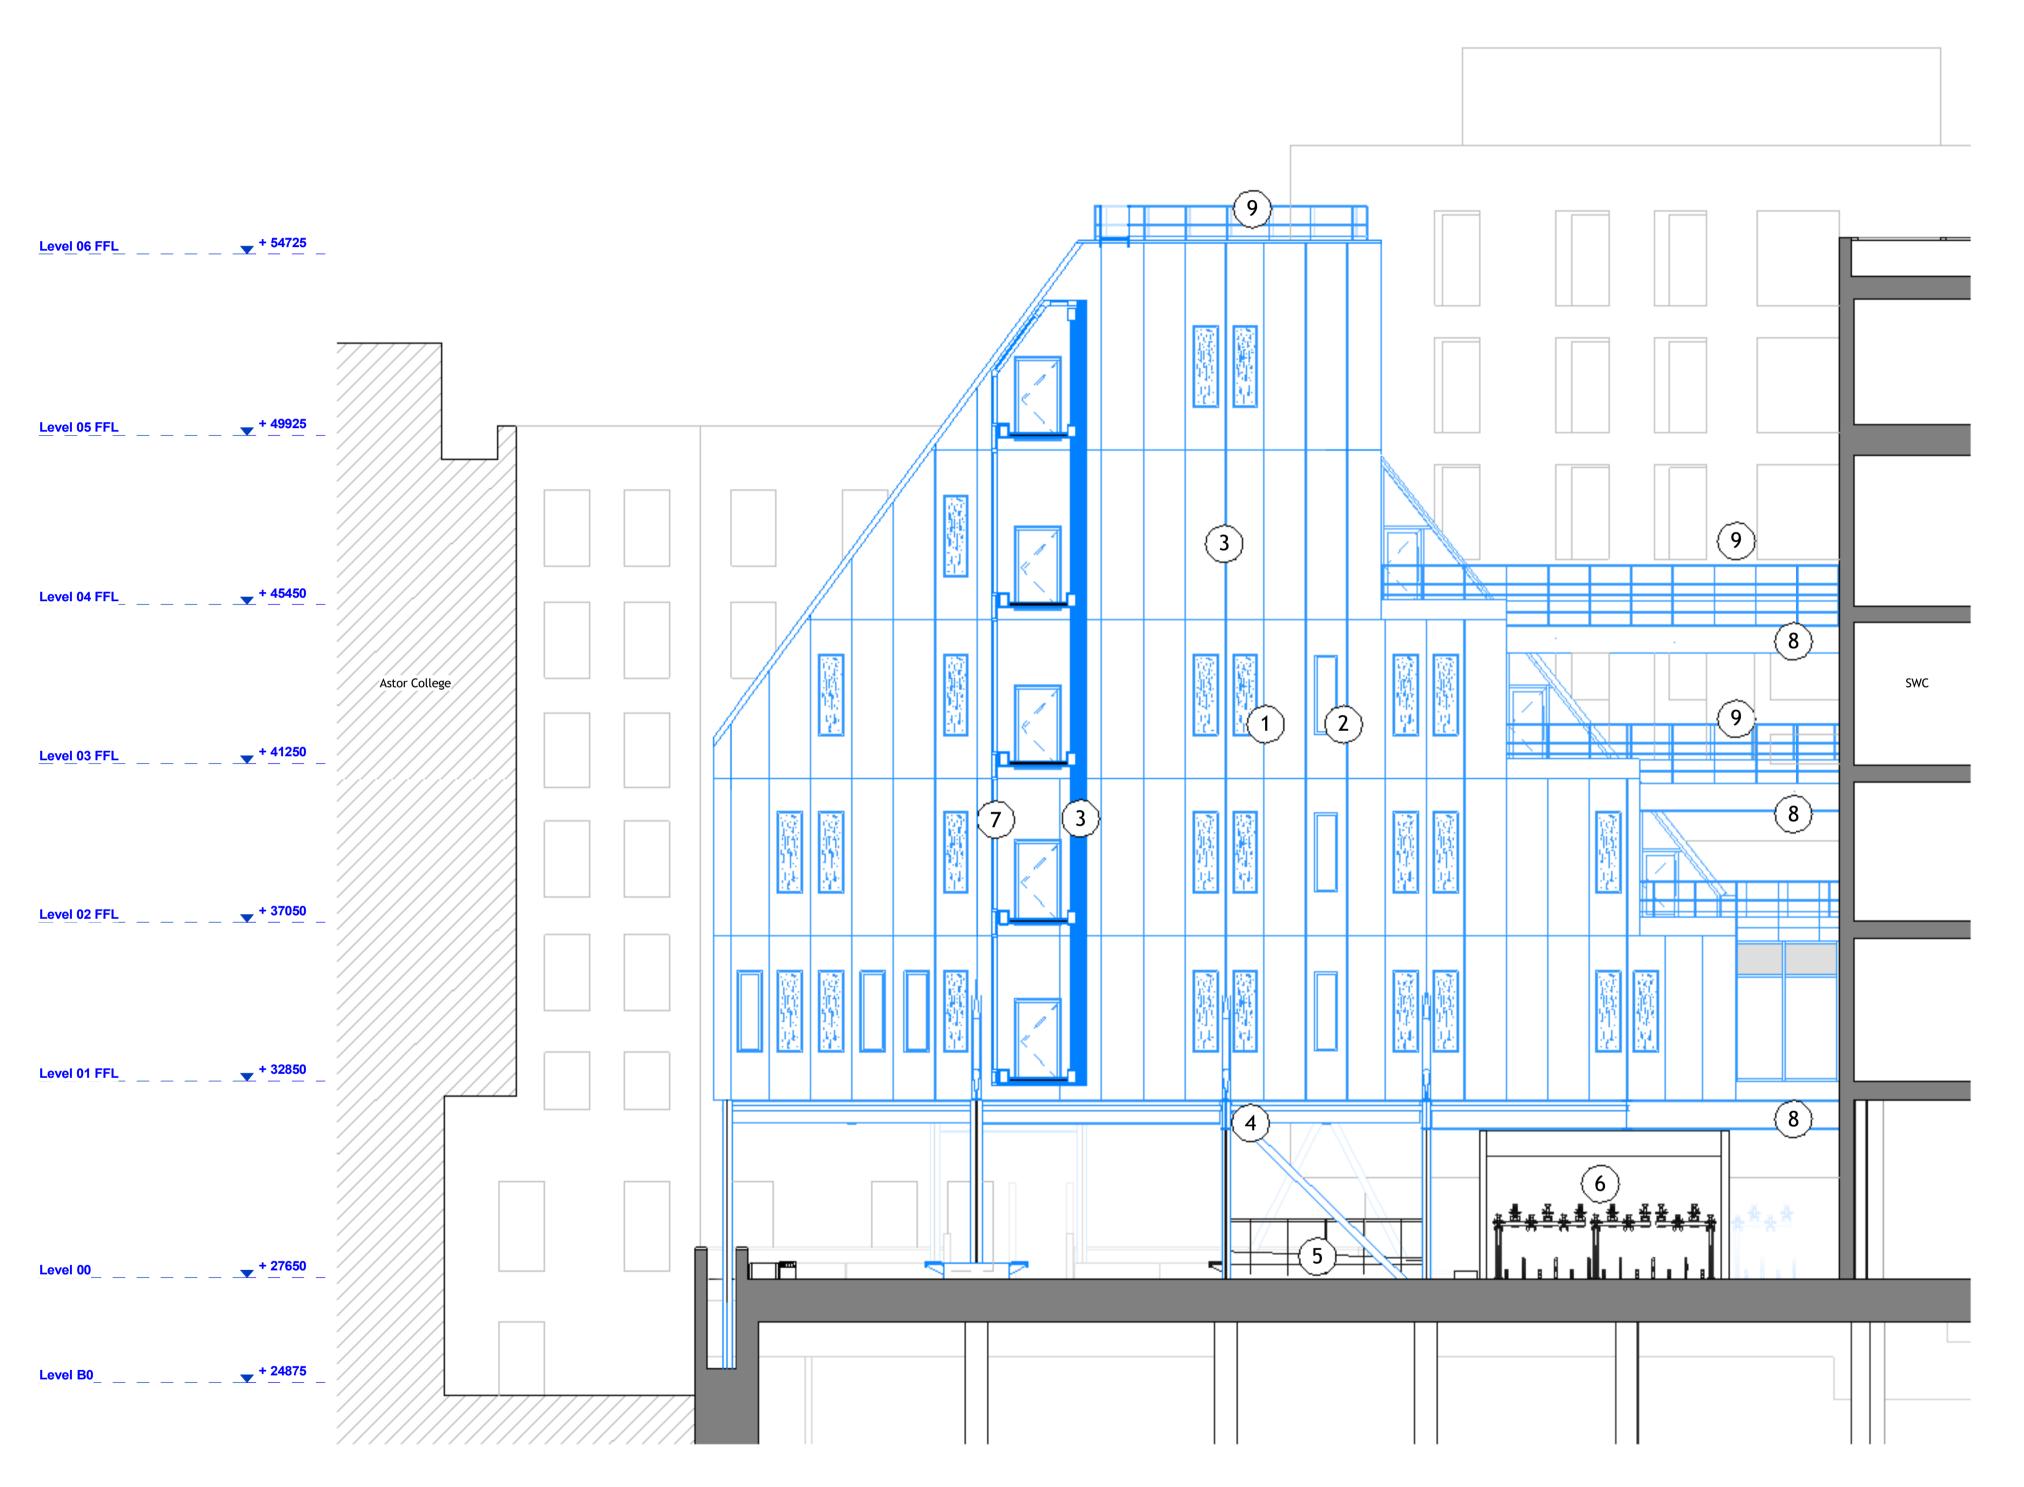

Proposed North GA Elevation

DO NOT SCALE

THIS DRAWING IS © IAN RITCHIE ARCHITECTS LTD Dimensions to be verified on site. Figured dimensions to take preference to those scaled.
All discrepancies to be clarified with the project Architect.
Unless otherwise stated all levels to be AOD. This drawing is the property of Ian Ritchie Architects Ltd. and is issued on the condition it is not reproduced, retained or disclosed to any unauthorised person, either wholly or in part without written consent.

X REVISION

- (1) White PPC. laser cut, perforated, aluminium art piece/ ventilation grille
- 2 Double glazed windows with white PPC aluminium frames
- 3 White PPC steel finished - rockwool sandwich panel cladding 1000/1100mm horizontal module
- (4) Exposed white intumescent coated glavanised steel transfer Structure
- (5) Existing Lumium
- 6 Existing bicycle stands & Workshop
- 7 Double glazed curtain walling with PPC aluminium frames
- 8 Exposed white intumescent coated glavanised steel bridge structure
- (9) White PPC balustrade

PL 15.09.21 TR | GT | IR Planning Rev Date By Ck Ap Description

SWC - 5th Quad

Drawing Title

Proposed North GA Elevation

©[AN RITCHIE ARCHITECTS Ltd. 110 Three Colt Street London E14 8AZ Tel: +44 (0)207 338 1100