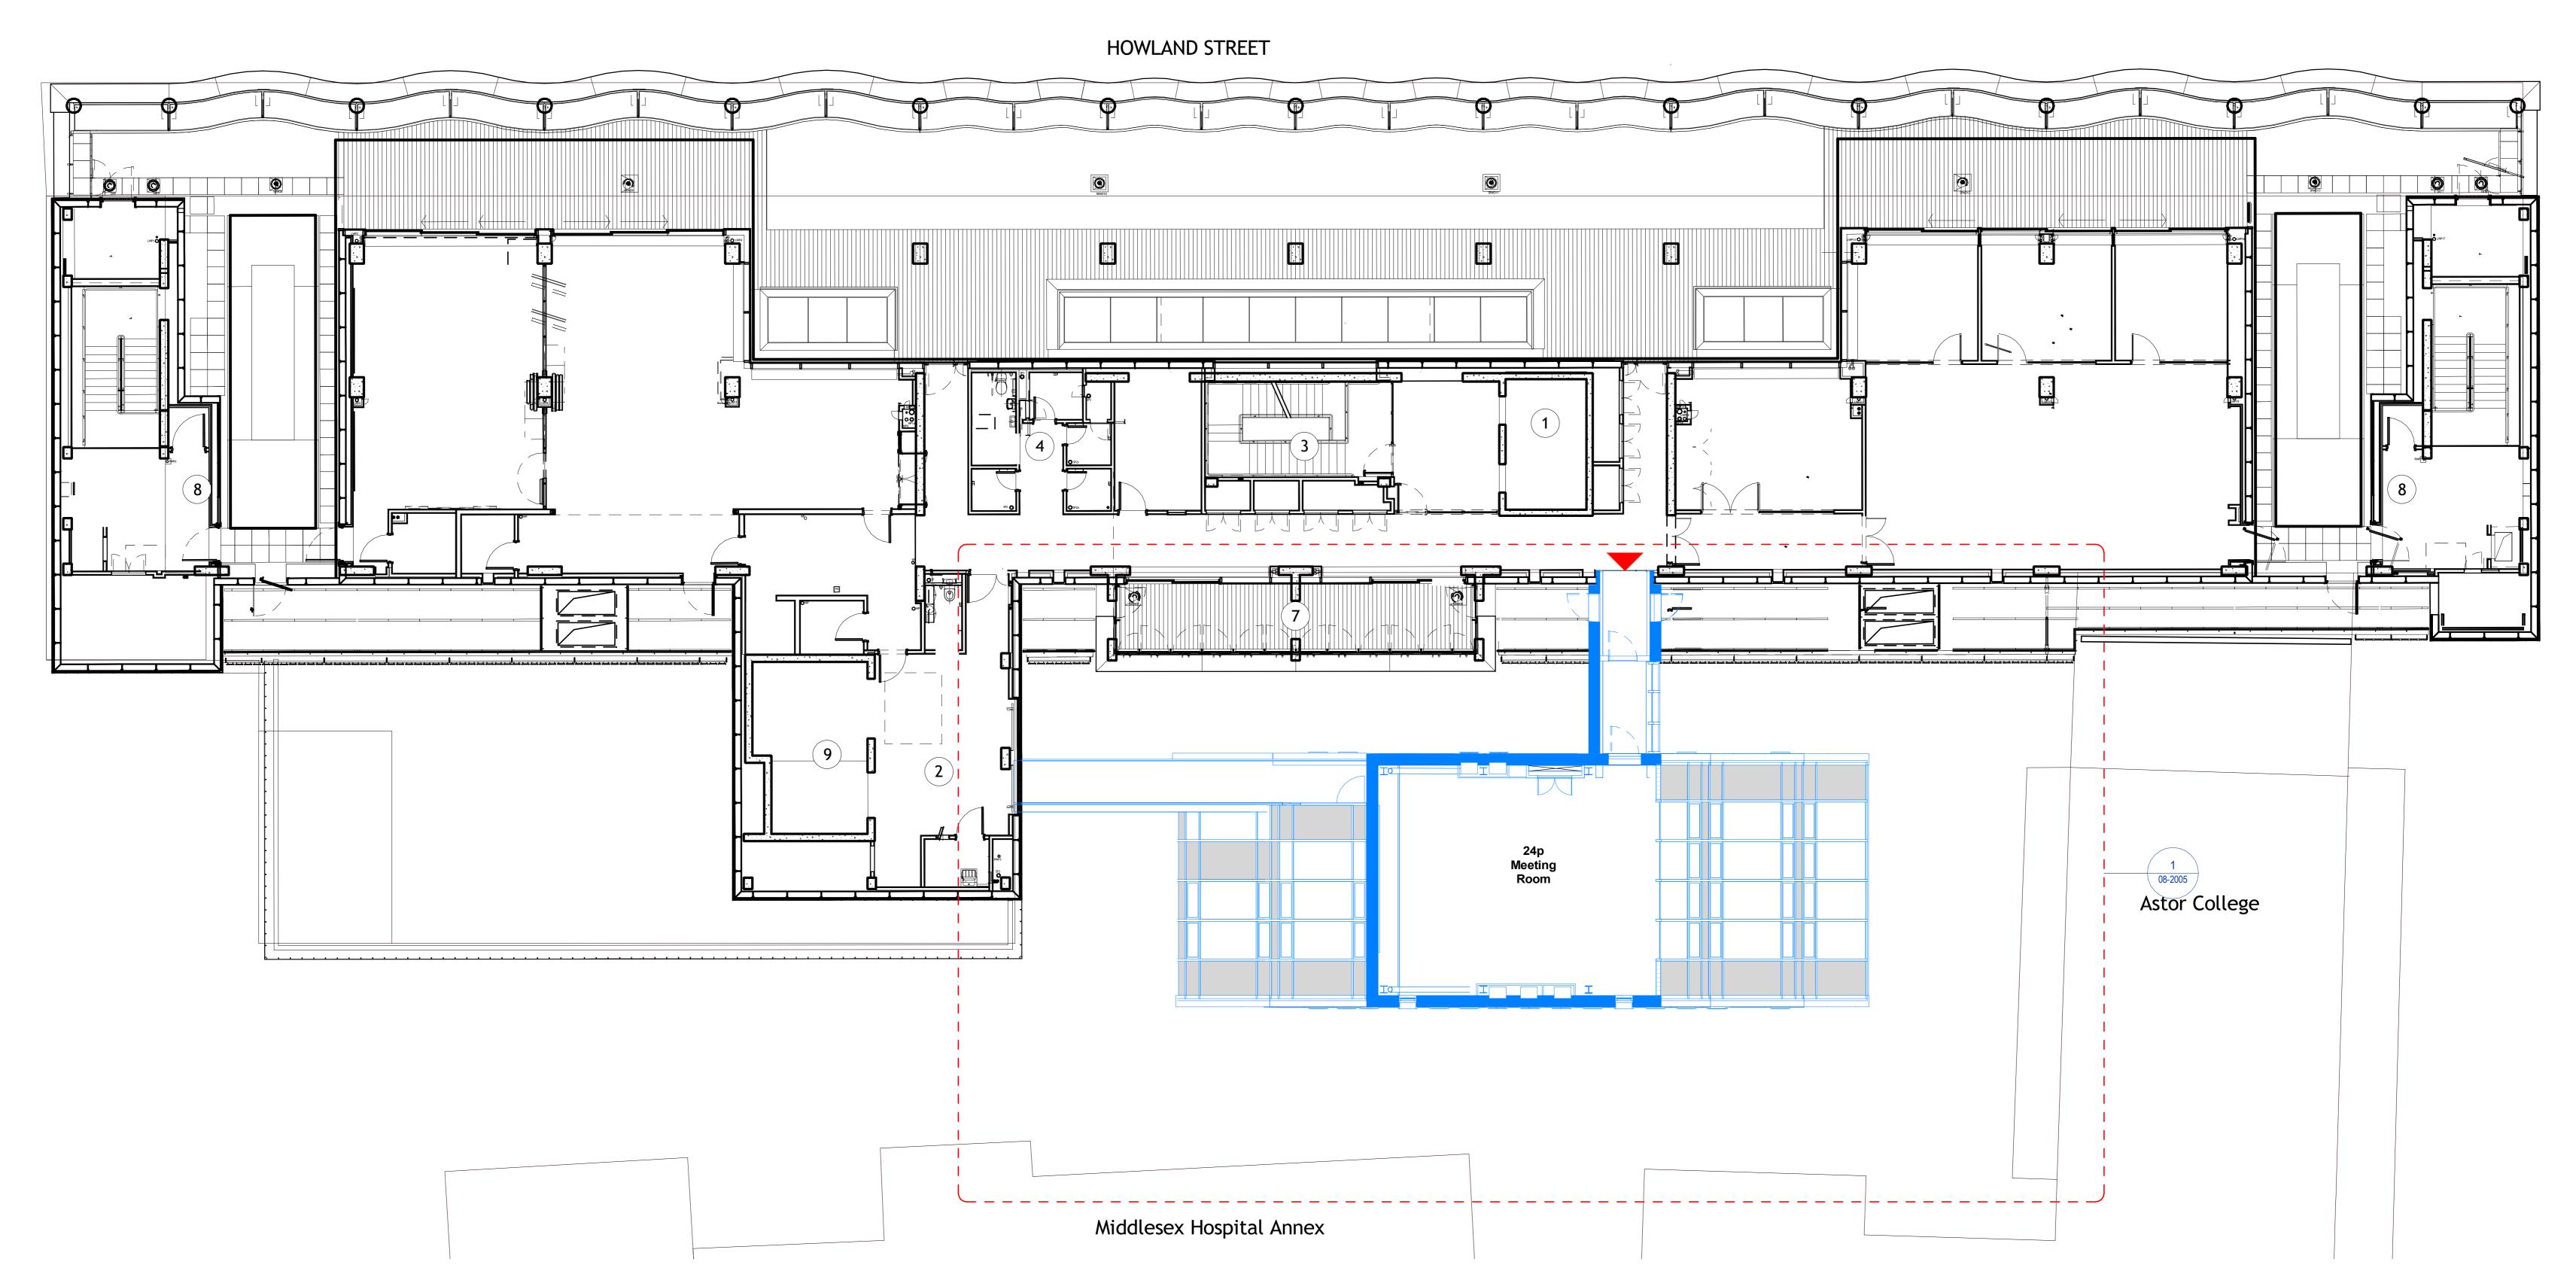

REVISION CLOUD ABEYANCE CLOUD

Access to 5th Quad from SWC

2 Good lift lobby

3 Staircase

5 Electronics Lab

(6) Break-out

(7) Roof Terrace

8 Fire Fighting Cores

9 Goods Lifts

 PL
 15.09.21
 TR | GT | IR
 Planning

 Rev
 Date
 By
 Ck
 Ap
 Description

SWC - 5th Quad

Drawing Title

Proposed 5th Quad & SWC Level 05 Plan GA +49.925

© AN RITCHIE ARCHITECTS Ltd.
110 Three Colt Street London E14 8AZ
Tel: (44) 2073381100 Fax: (44)
2073381199

Status STAGE 3 1:100@A0

Date 15.09.2021 Checked GT Job No. Drawing No. Rev. Rev. PL

Proposed GA Plan Level 05 1: 100