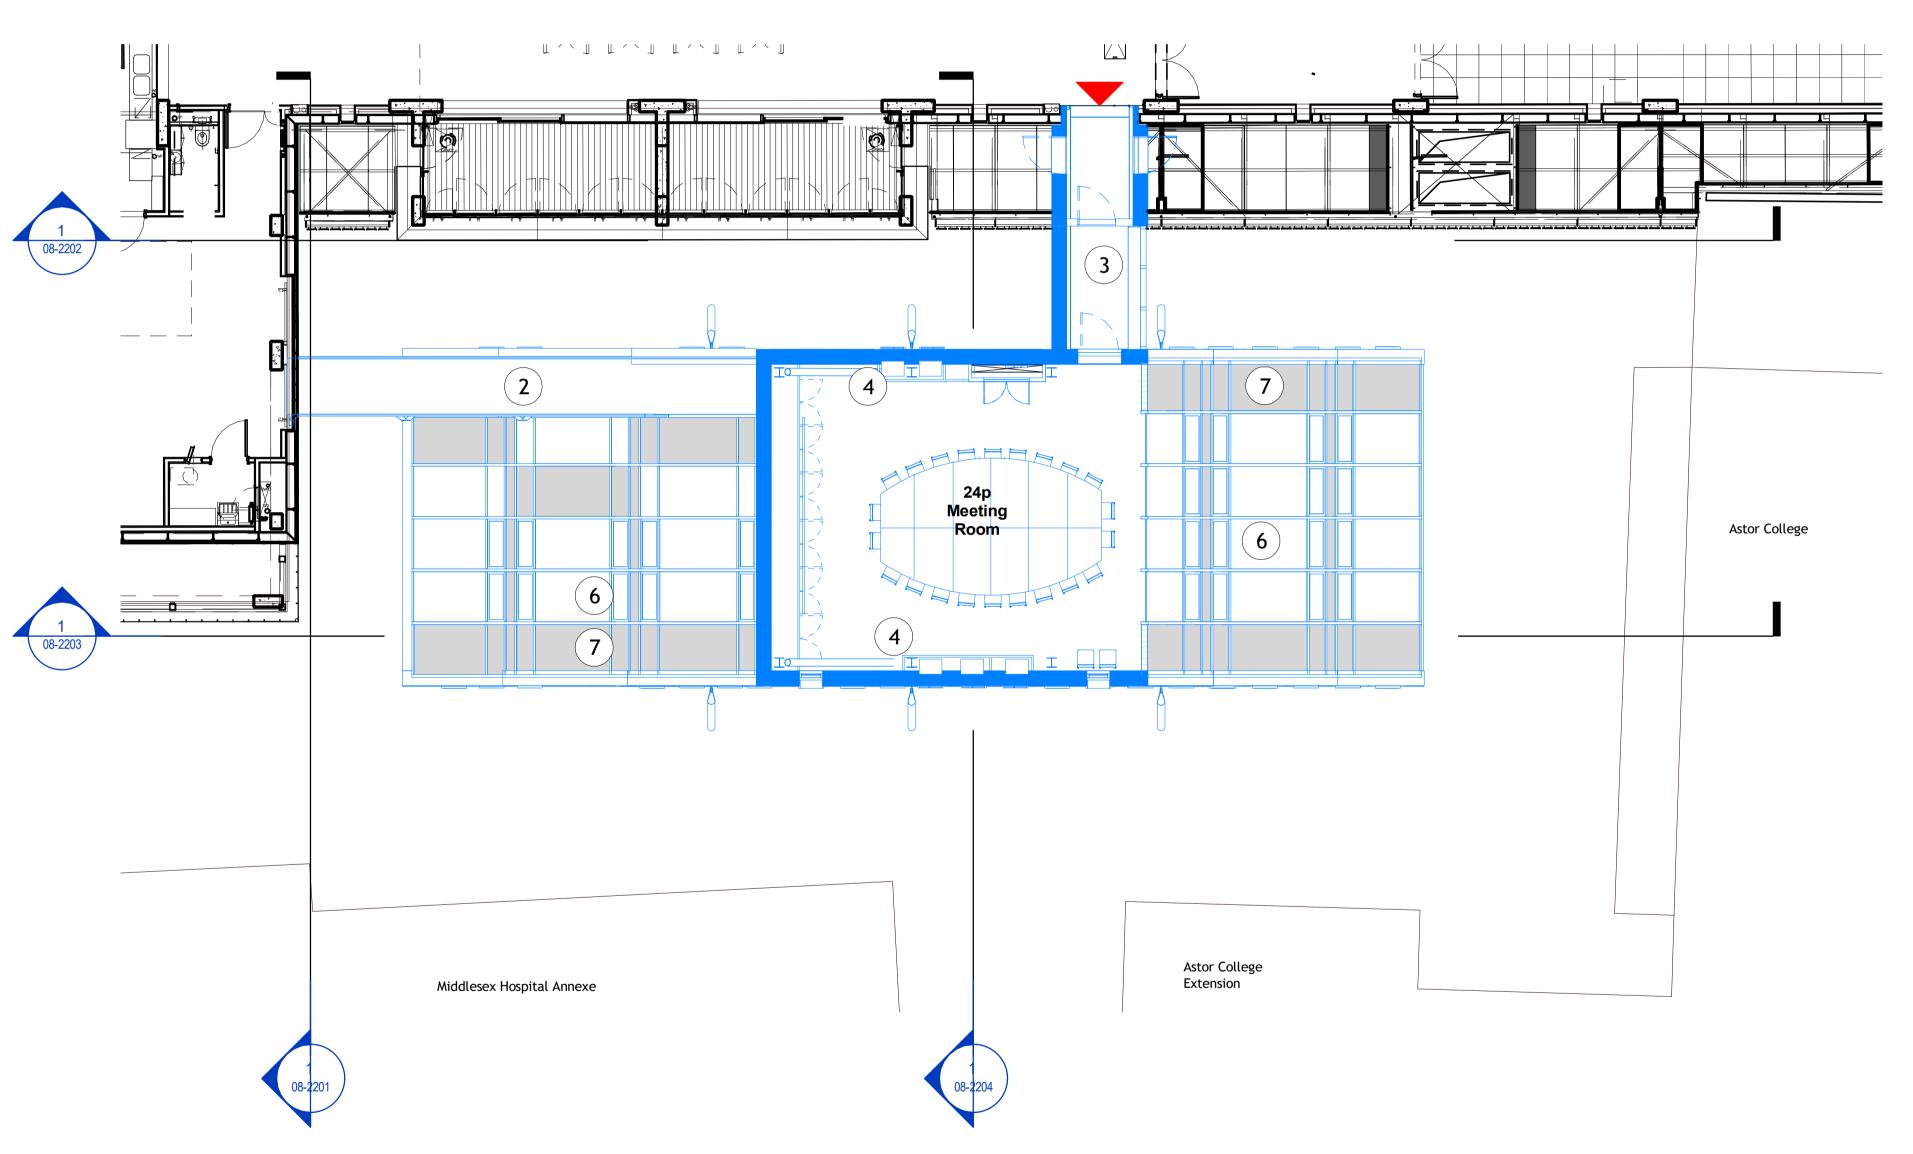

Proposed 5th Quad Level 05 GA Plan
1: 100

DO NOT SCALE

THIS DRAWING IS © IAN RITCHIE ARCHITECTS LTD Dimensions to be verified on site.
Figured dimensions to take preference to those scaled.
All discrepancies to be clarified with the project Architect.
Unless otherwise stated all levels to be AOD. This drawing is the property of Ian Ritchie Architects Ltd. and is issued on the condition it is not reproduced, retained or disclosed to any unauthorised person, either wholly or in part without written consent.

X REVISION

X IN ABEYANCE

Access to 5th Quad from SWC

(1) Transfer structure

2 East-West bridge link (enclosed at Level 1; open air at Level 2-4)

North-South enclosed bridge link

(4) Fan coil units

5 Vertical glazing

6 Inclined double glazing glass wall

7 Opaque insulated panels

8 Proposed green roof

9 Open grille maintenance bridge from SWC level 6

(10) Enclosed bridge links below

 PL
 15.09.21
 TR | GT | IR
 Planning

 Rev
 Date
 By
 Ck
 Ap
 Description

SWC - 5th Quad

Drawing Title

Proposed 5th Quad Level 05 Plan GA +49.925

©[AN RITCHIE ARCHITECTS Ltd. 110 Three Colt Street London E14 8AZ Tel: +44 (0)207 338 1100

Status FOR COMMENT