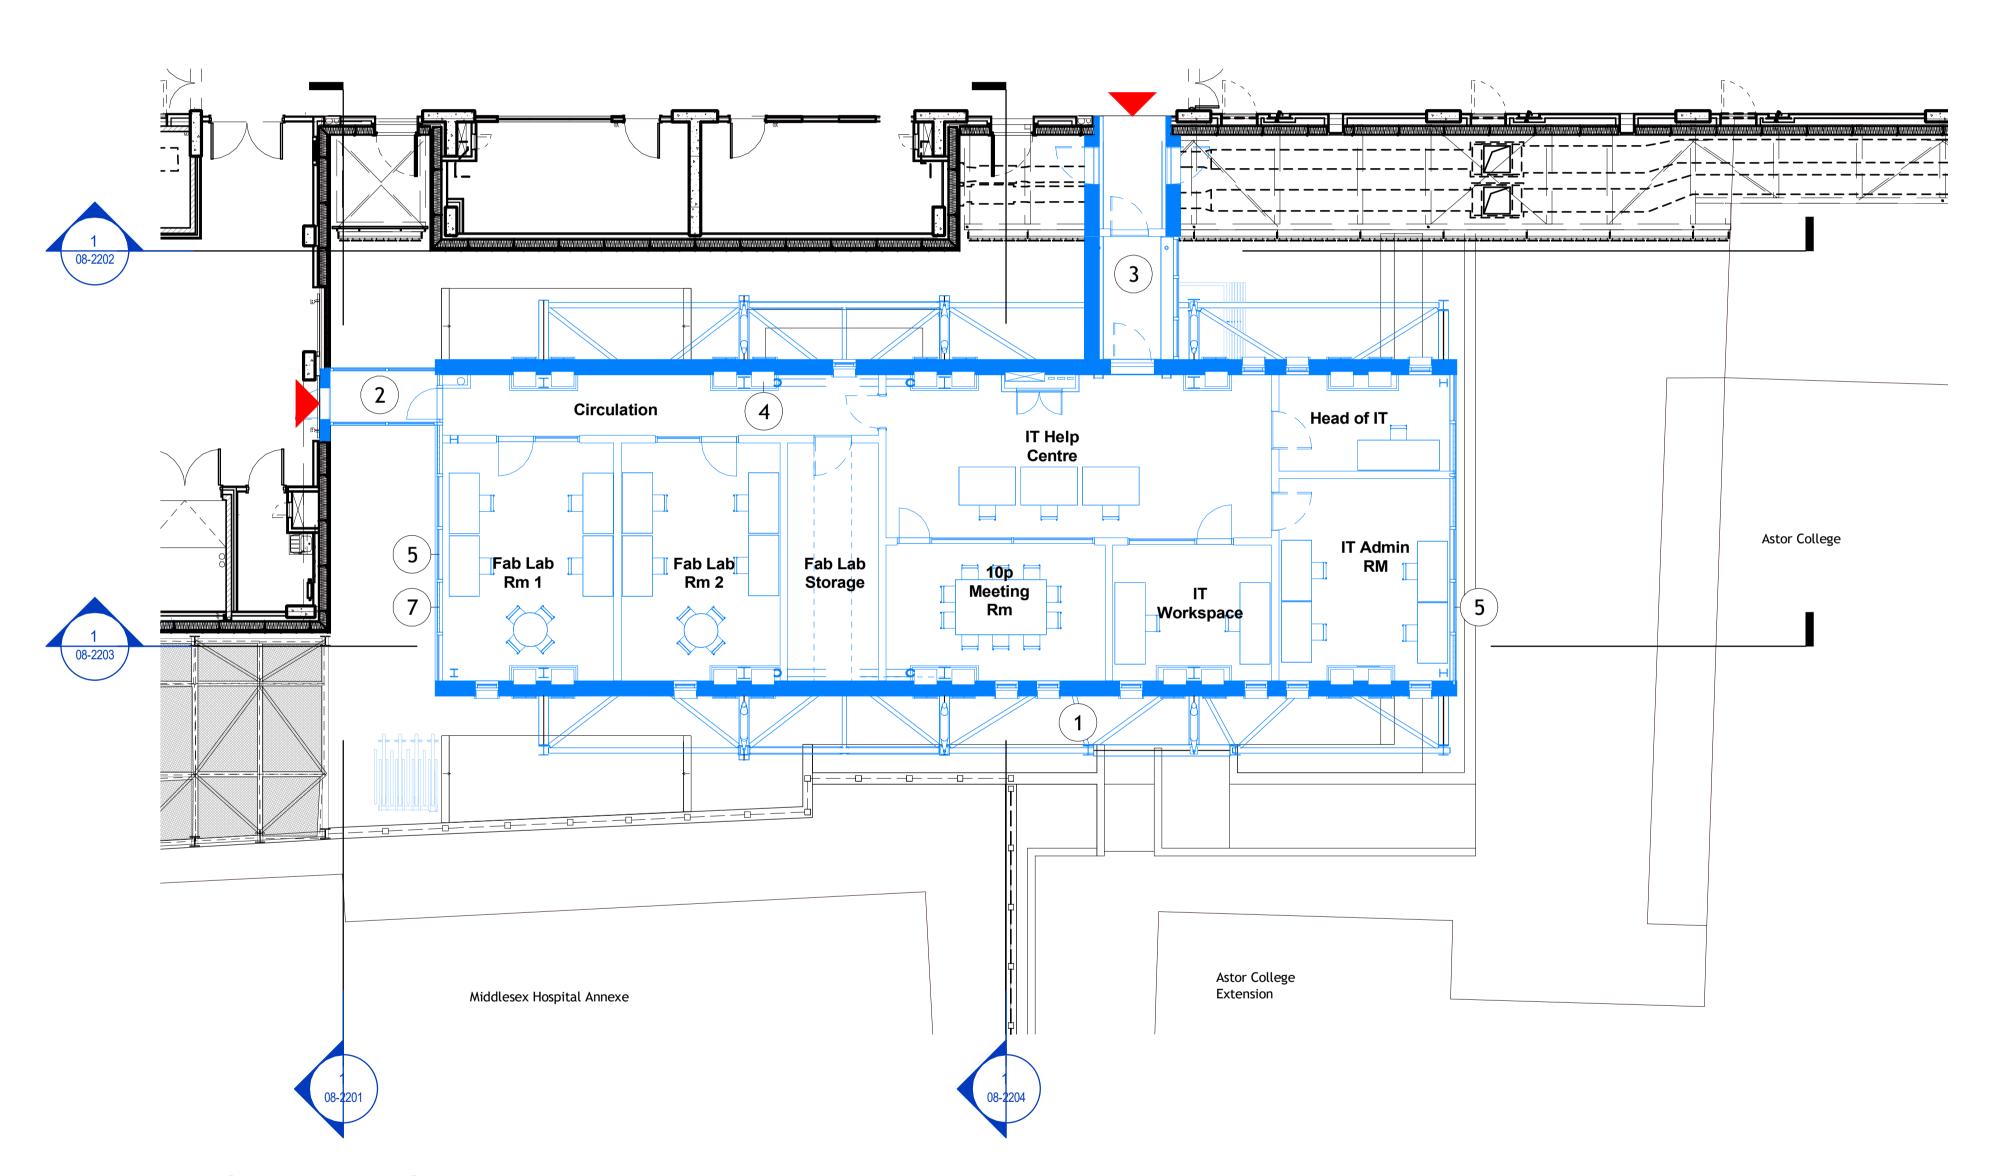

Proposed 5th Quad Level 01 GA Plan
1: 100

DO NOT SCALE

THIS DRAWING IS © IAN RITCHIE ARCHITECTS LTD Dimensions to be verified on site. Figured dimensions to take preference to those scaled.
All discrepancies to be clarified with the project Architect.
Unless otherwise stated all levels to be AOD. This drawing is the property of Ian Ritchie Architects Ltd. and is issued on the condition it is not reproduced, retained or to any unauthorised person, either wholly or in part without written consent.

X REVISION

X IN ABEYANCE

Access to 5th Quad from SWC

1 Transfer structure

(2) East-West bridge link (enclosed at Level 1; open air at Level 2-4)

North-South enclosed bridge link

(4) Fan coil units

5 Vertical glazing

6 Inclined double glazing glass wall

7 Opaque insulated panels

8 Proposed green roof

9 Open grille maintenance bridge from SWC level 6

(10) Enclosed bridge links below

PL 15.09.21 TR | GT | IR Planning Rev Date By Ck Ap Description

SWC - 5th Quad

Drawing Title

Proposed 5th Quad Level 01 Plan GA +32.850

©[AN RITCHIE ARCHITECTS Ltd. 110 Three Colt Street London E14 8AZ Tel: +44 (0)207 338 1100

Status FOR COMMENT

| Scale<br>1:100@A1 |                                |         | Date<br>15 | Date<br>15.09.2021 |  |
|-------------------|--------------------------------|---------|------------|--------------------|--|
| Drawn             |                                | Checked | Appr       | Approved           |  |
| TR                |                                | GT      | - 1        | IR                 |  |
| Job No.           | Drawing No.                    |         |            | Rev.               |  |
| 780               | 780-IRAL-DR-<br><b>08-2001</b> |         |            | PI                 |  |