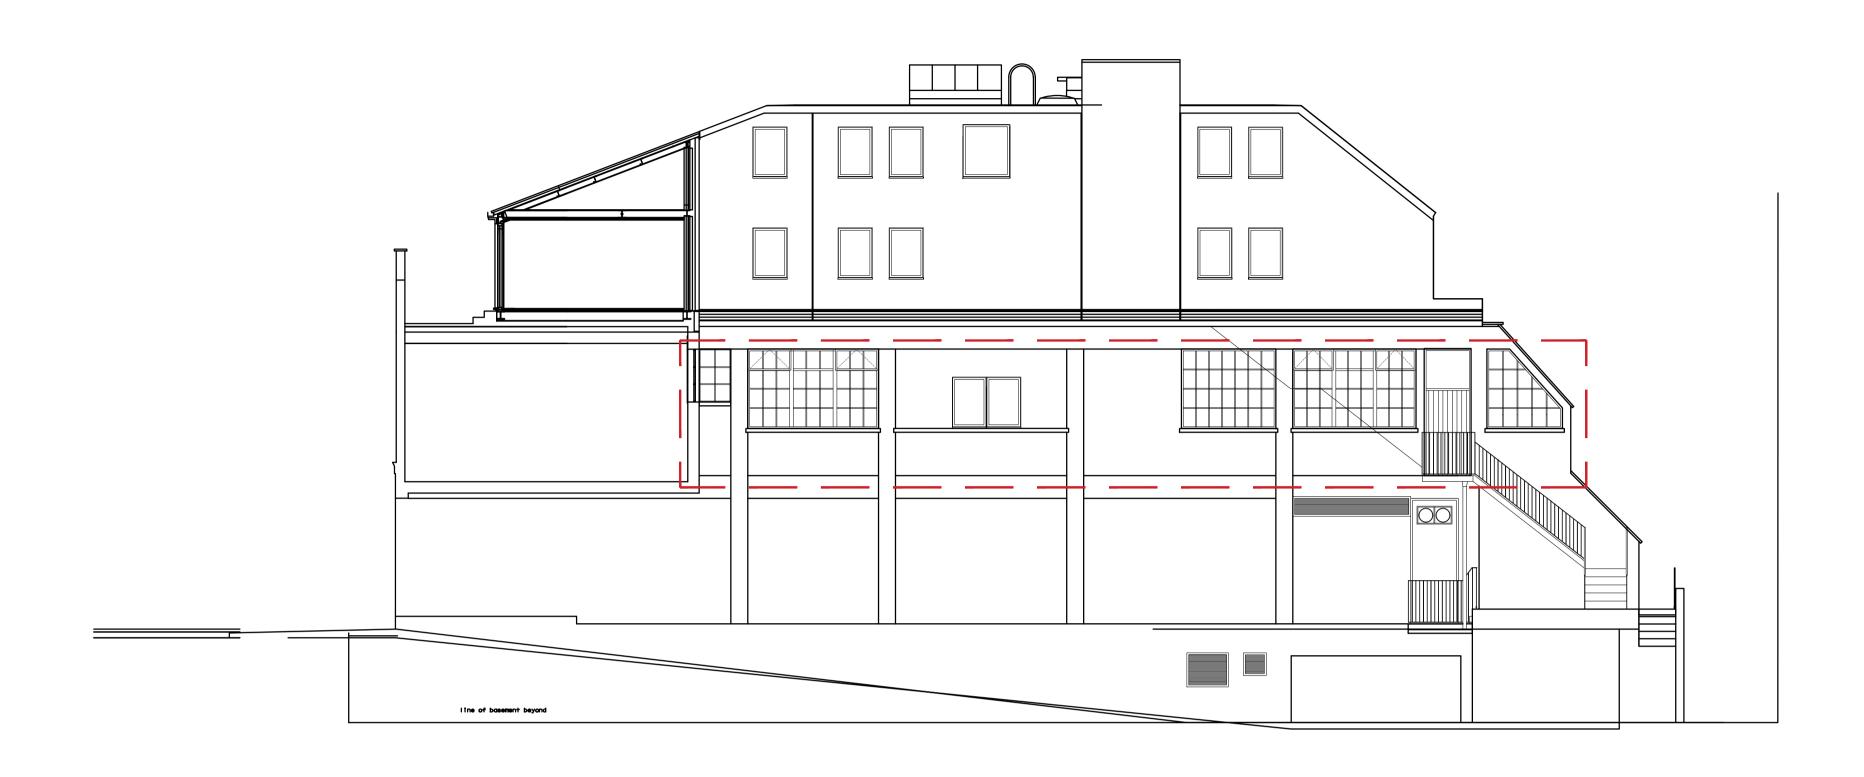

## Proposed South East Elevation C

Proposed North East (Rear) Elevation D

| REV.<br>A | ISSUED<br>16/12/2021 | DESCRIPTION Amended windows | DRAWN<br>TR | CHECKED<br>RK |
|-----------|----------------------|-----------------------------|-------------|---------------|
| -         | -                    | -                           | -           | -             |
| _         | -                    | -                           | -           | -             |

| ROJECT<br>28 Albert Street<br>amden | DESCRIPTION Proposed Elevations With Opening Windows | DATE<br>JUNE 2021  | SCALE AT A1<br>1:100 | JOB NO<br>21.897 |  |
|-------------------------------------|------------------------------------------------------|--------------------|----------------------|------------------|--|
| W1 7NE                              | With Opening Windows                                 | STATUS<br>PLANNING |                      | DRAWING NO PL.08 |  |
| LIENT                               |                                                      | DRAWN              | CHECKED              | REV              |  |
| hreadneedle Pensions Ltd.           |                                                      | TR                 | RK                   | Α                |  |
|                                     |                                                      | _                  |                      |                  |  |