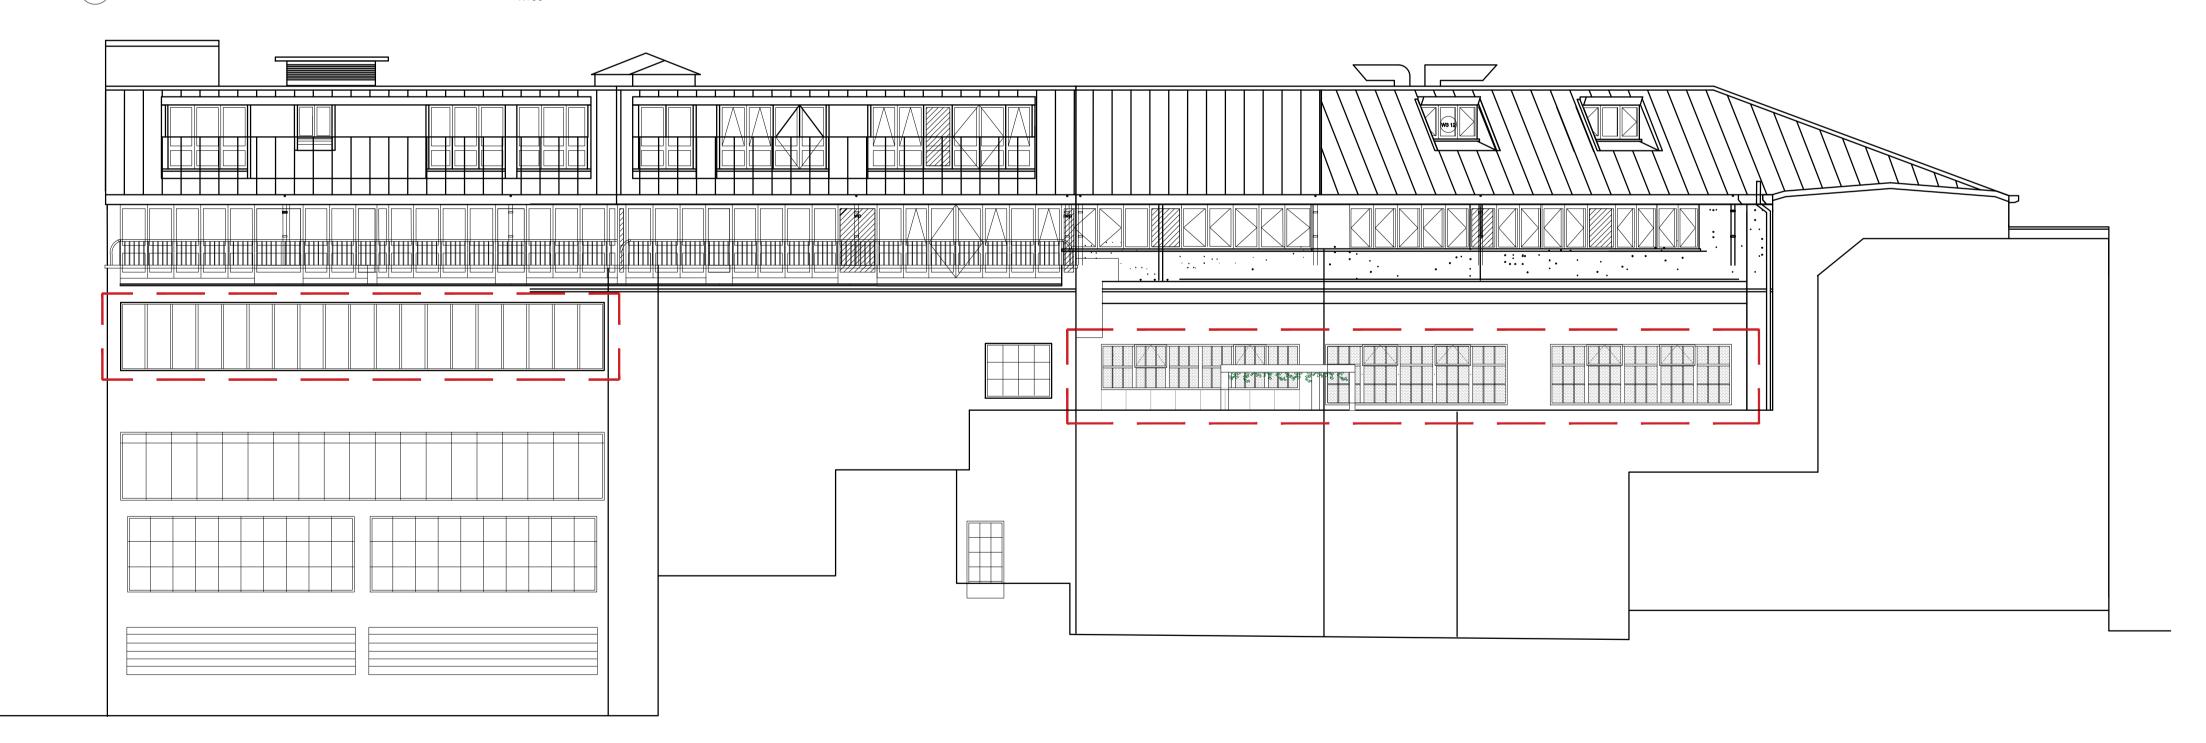

## Proposed South East Elevation C

Proposed North East (Rear) Elevation D

| REV.<br>A | ISSUED<br>16/12/2021 | DESCRIPTION Amended windows | DRAWN<br>TR | CHECKED<br>RK |
|-----------|----------------------|-----------------------------|-------------|---------------|
| -         | -                    | -                           | -           | -             |
| _         | -                    | -                           | -           | -             |

| ROJECT<br>28 Albert Street<br>amden | DESCRIPTION Proposed Elevations With Opening Windows | DATE<br>JUNE 2021  | SCALE AT A1<br>1:100 | JOB NO<br>21.897 |  |
|-------------------------------------|------------------------------------------------------|--------------------|----------------------|------------------|--|
| W1 7NE                              | With Opening Windows                                 | STATUS<br>PLANNING |                      | DRAWING NO PL.08 |  |
| LIENT                               |                                                      | DRAWN              | CHECKED              | REV              |  |
| hreadneedle Pensions Ltd.           |                                                      | TR                 | RK                   | Α                |  |
|                                     |                                                      | _                  |                      |                  |  |