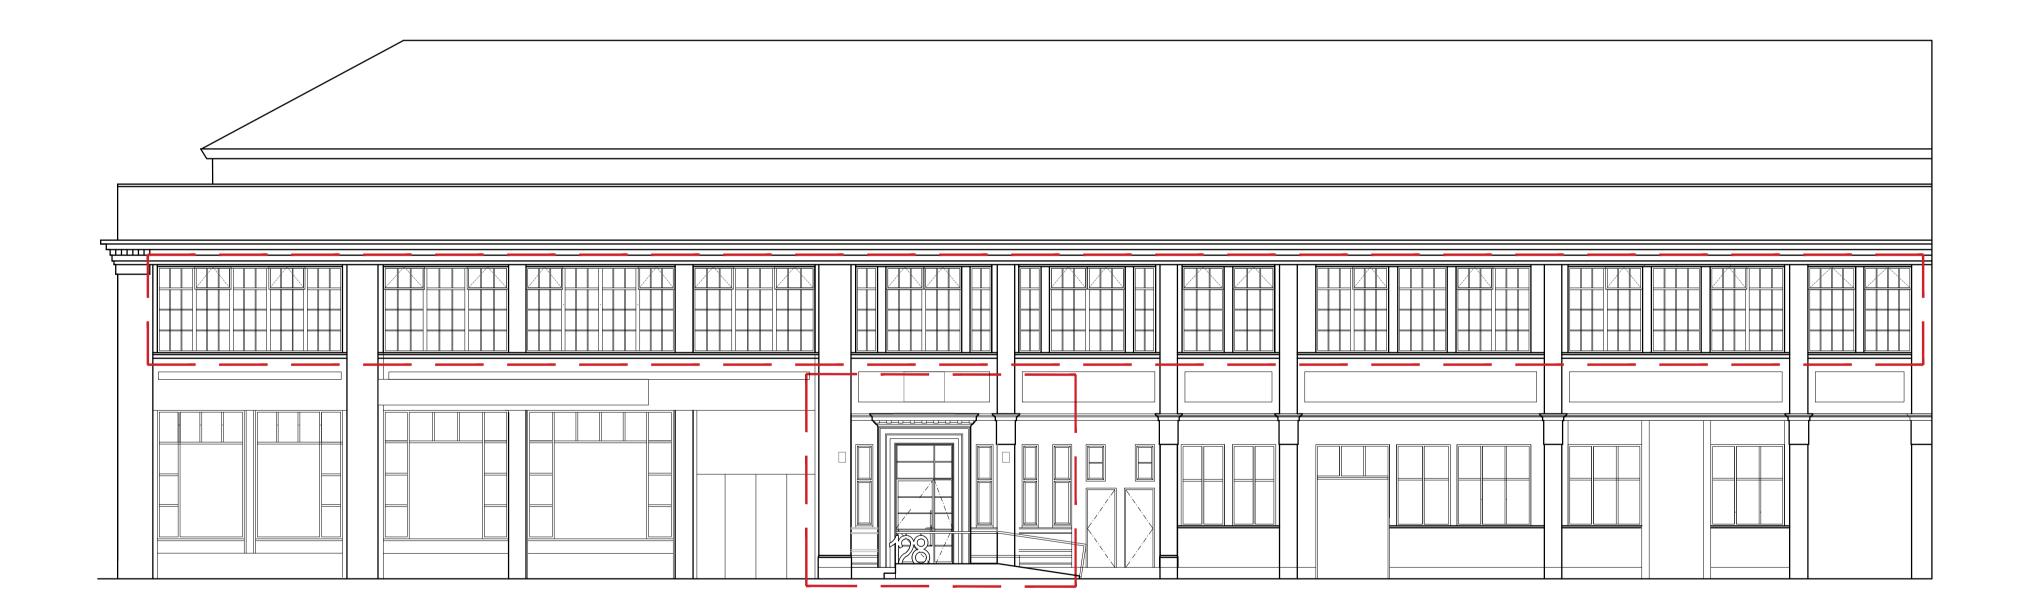

## Proposed Parkway Elevation A

Proposed Albert St Elevation B

| REV. | ISSUED     | DESCRIPTION     | DRAWN | CHECKED | PROJECT      |
|------|------------|-----------------|-------|---------|--------------|
| Α    | 16/12/2021 | Amended windows | TR    | RK      | 128 Albert S |
|      |            |                 |       |         | Camden       |
|      |            |                 |       |         | NW1 7NE      |
| -    | -          | -               | -     | -       |              |
|      |            |                 |       |         | CLIENT       |
| -    | -          | -               | -     | -       | Threadneed   |
|      |            |                 |       |         |              |

| PROJECT<br>128 Albert Street | DESCRIPTION Proposed Elevations | DATE<br>JUNE 202 | 1:100 | 21.897           |
|------------------------------|---------------------------------|------------------|-------|------------------|
| Camden<br>NW1 7NE            | With Opening Windows            | STATUS PLANNING  |       | DRAWING NO PL.07 |
| CLIENT                       | DRAWN                           | CHECKED          | REV   |                  |
| Threadneedle Pensions Ltd.   |                                 | TR               | RK    | Α                |