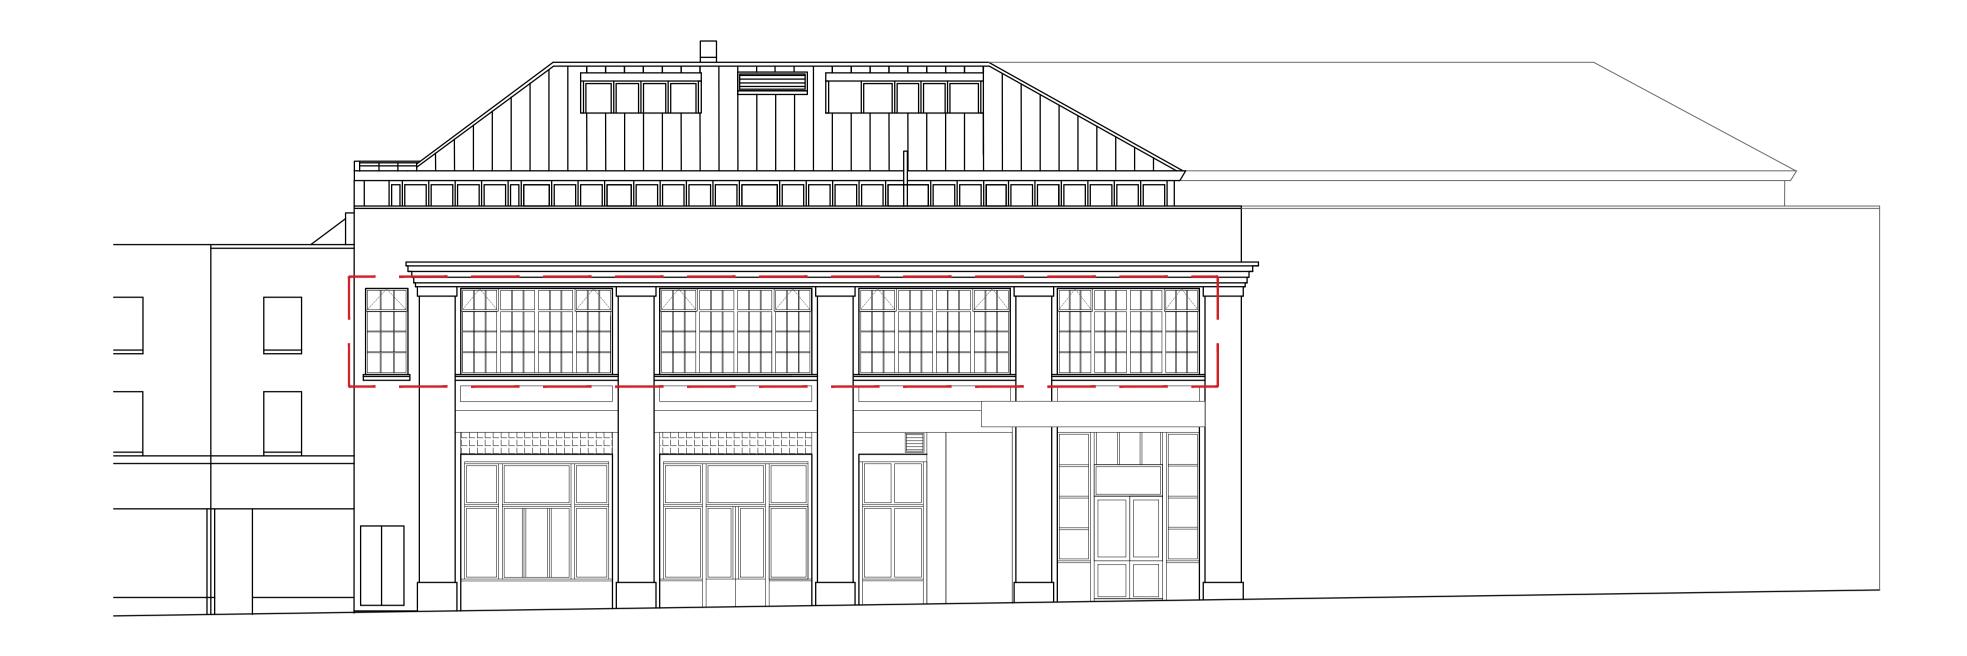

## Proposed Parkway Elevation A

Proposed Albert St Elevation B

| REV. | ISSUED     | DESCRIPTION     | DRAWN | CHECKED | PROJECT      |
|------|------------|-----------------|-------|---------|--------------|
| Α    | 16/12/2021 | Amended windows | TR    | RK      | 128 Albert S |
|      |            |                 |       |         | Camden       |
|      |            |                 |       |         | NW1 7NE      |
| -    | -          | -               | -     | -       |              |
|      |            |                 |       |         | CLIENT       |
| -    | -          | -               | -     | -       | Threadneed   |
|      |            |                 |       |         |              |