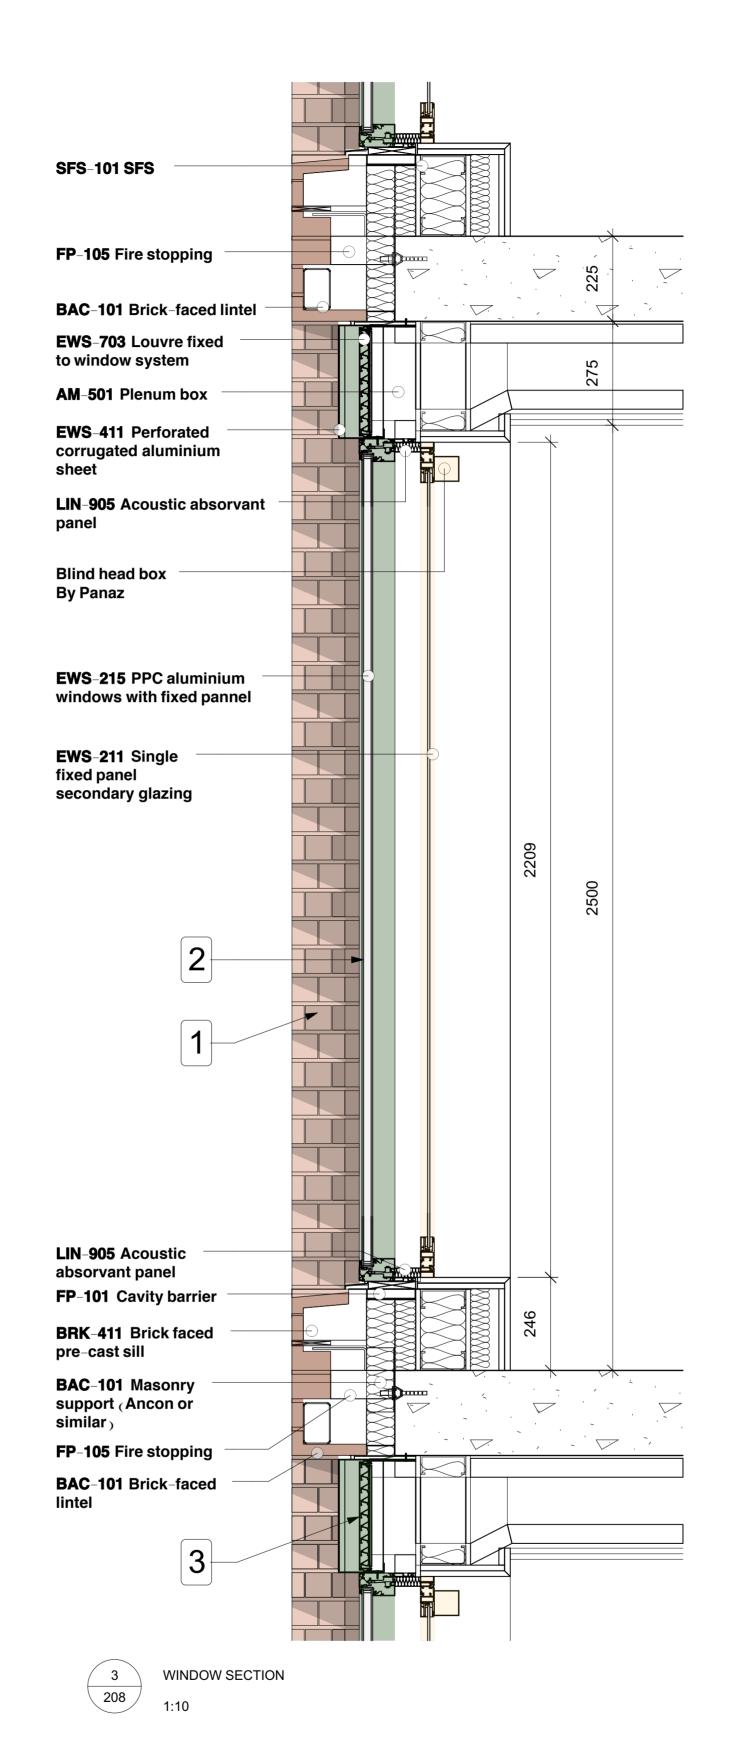

Typical Window Bay - Type A Top Floor

Date Drawn Checked 1:10 CONDITION 3 24/06/21 AM

FP-105 Fire stopping **BAC-101** Brick-faced lintel EWS-703 Louvre fixed to window system AM-501 Plenum box EWS-411 Perforated corrugated aluminium LIN-905 Acoustic absorvant panel Blind head box By Panaz EWS-215 PPC aluminium windows with fixed panel EWS-211 Single fixed panel secondary glazing LIN-905 Acoustic absorvant panel FP-101 Cavity barrier CON-405 Precast concrete sill BAC-101 Masonry support (Ancon or similar) FP-105 Fire stopping EWS-451 Pre-cast concrete cladding

WINDOW SECTION
1:10

This drawing is the copyright of Axiom Architects. The contractor is to check all site dimensions and levels before work starts. This drawing must be read with and checked against all structural and other specialist drawings, specification and bills of quantities. Notify architect of any discrepancies. The contractor is to comply with all current British Standards and Building Regulations whether or not specifically stated on these drawings. **Do not scale** from drawings.