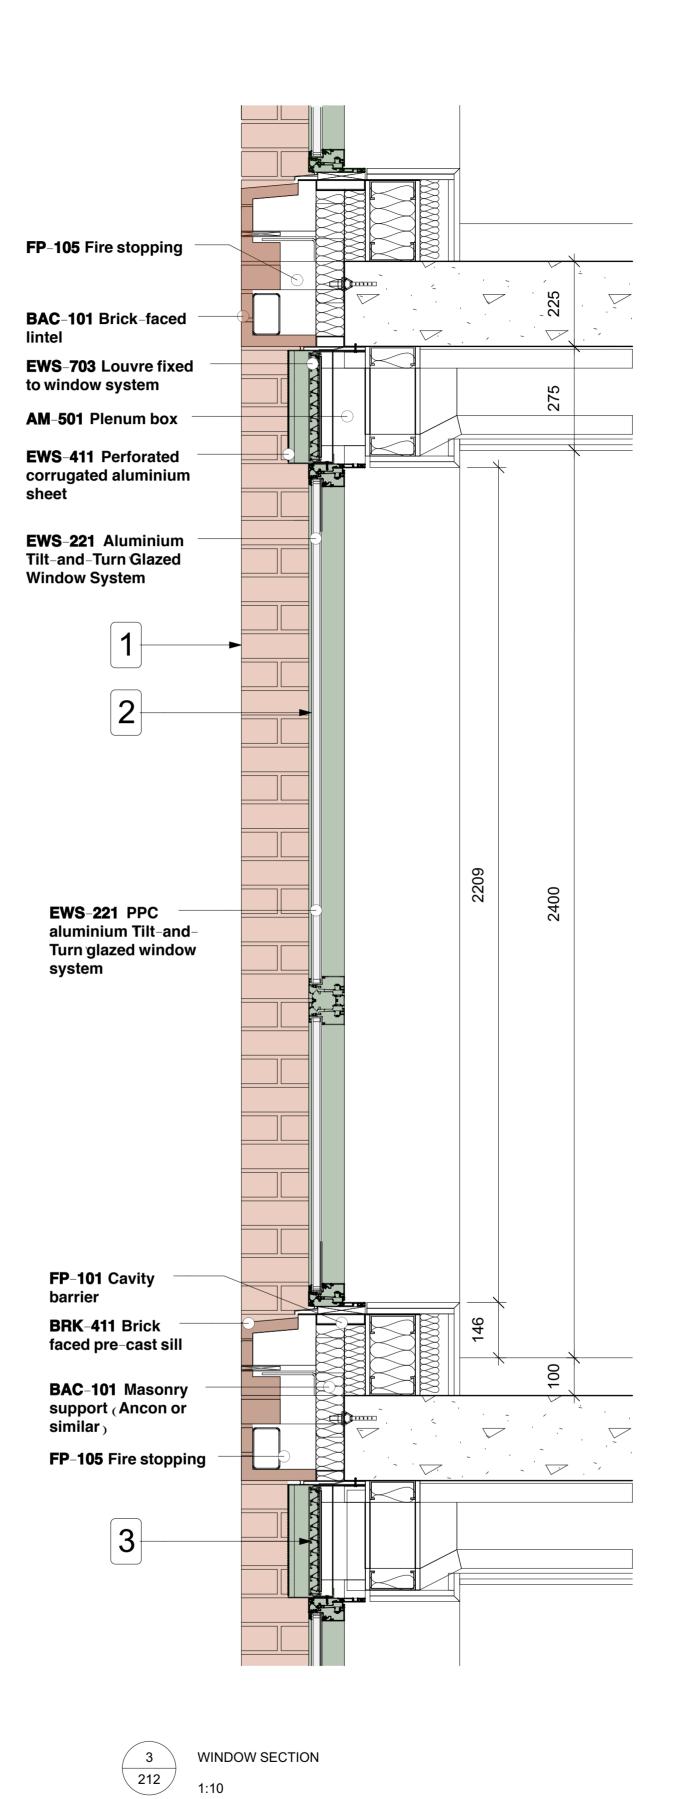

Typical Window Bay - Type A Top Floor

Date Drawn Checked 1:10 CONDITION 3 24/06/21 AM

FP-105 Fire stopping **BAC-101** Brick-faced lintel EWS-703 Louvre fixed to window system AM-501 Plenum box EWS-411 Perforated corrugated aluminium LIN-905 Acoustic absorvant panel Blind head box By Panaz EWS-215 PPC aluminium windows with fixed panel EWS-211 Single fixed panel secondary glazing LIN-905 Acoustic absorvant panel FP-101 Cavity barrier CON-405 Precast concrete sill BAC-101 Masonry support (Ancon or similar) FP-105 Fire stopping EWS-451 Pre-cast concrete cladding

WINDOW SECTION
1:10

This drawing is the copyright of Axiom Architects. The contractor is to check all site dimensions and levels before work starts. This drawing must be read with and checked against all structural and other specialist drawings, specification and bills of quantities. Notify architect of any discrepancies. The contractor is to comply with all current British Standards and Building Regulations whether or not specifically stated on these drawings. **Do not scale** from drawings.