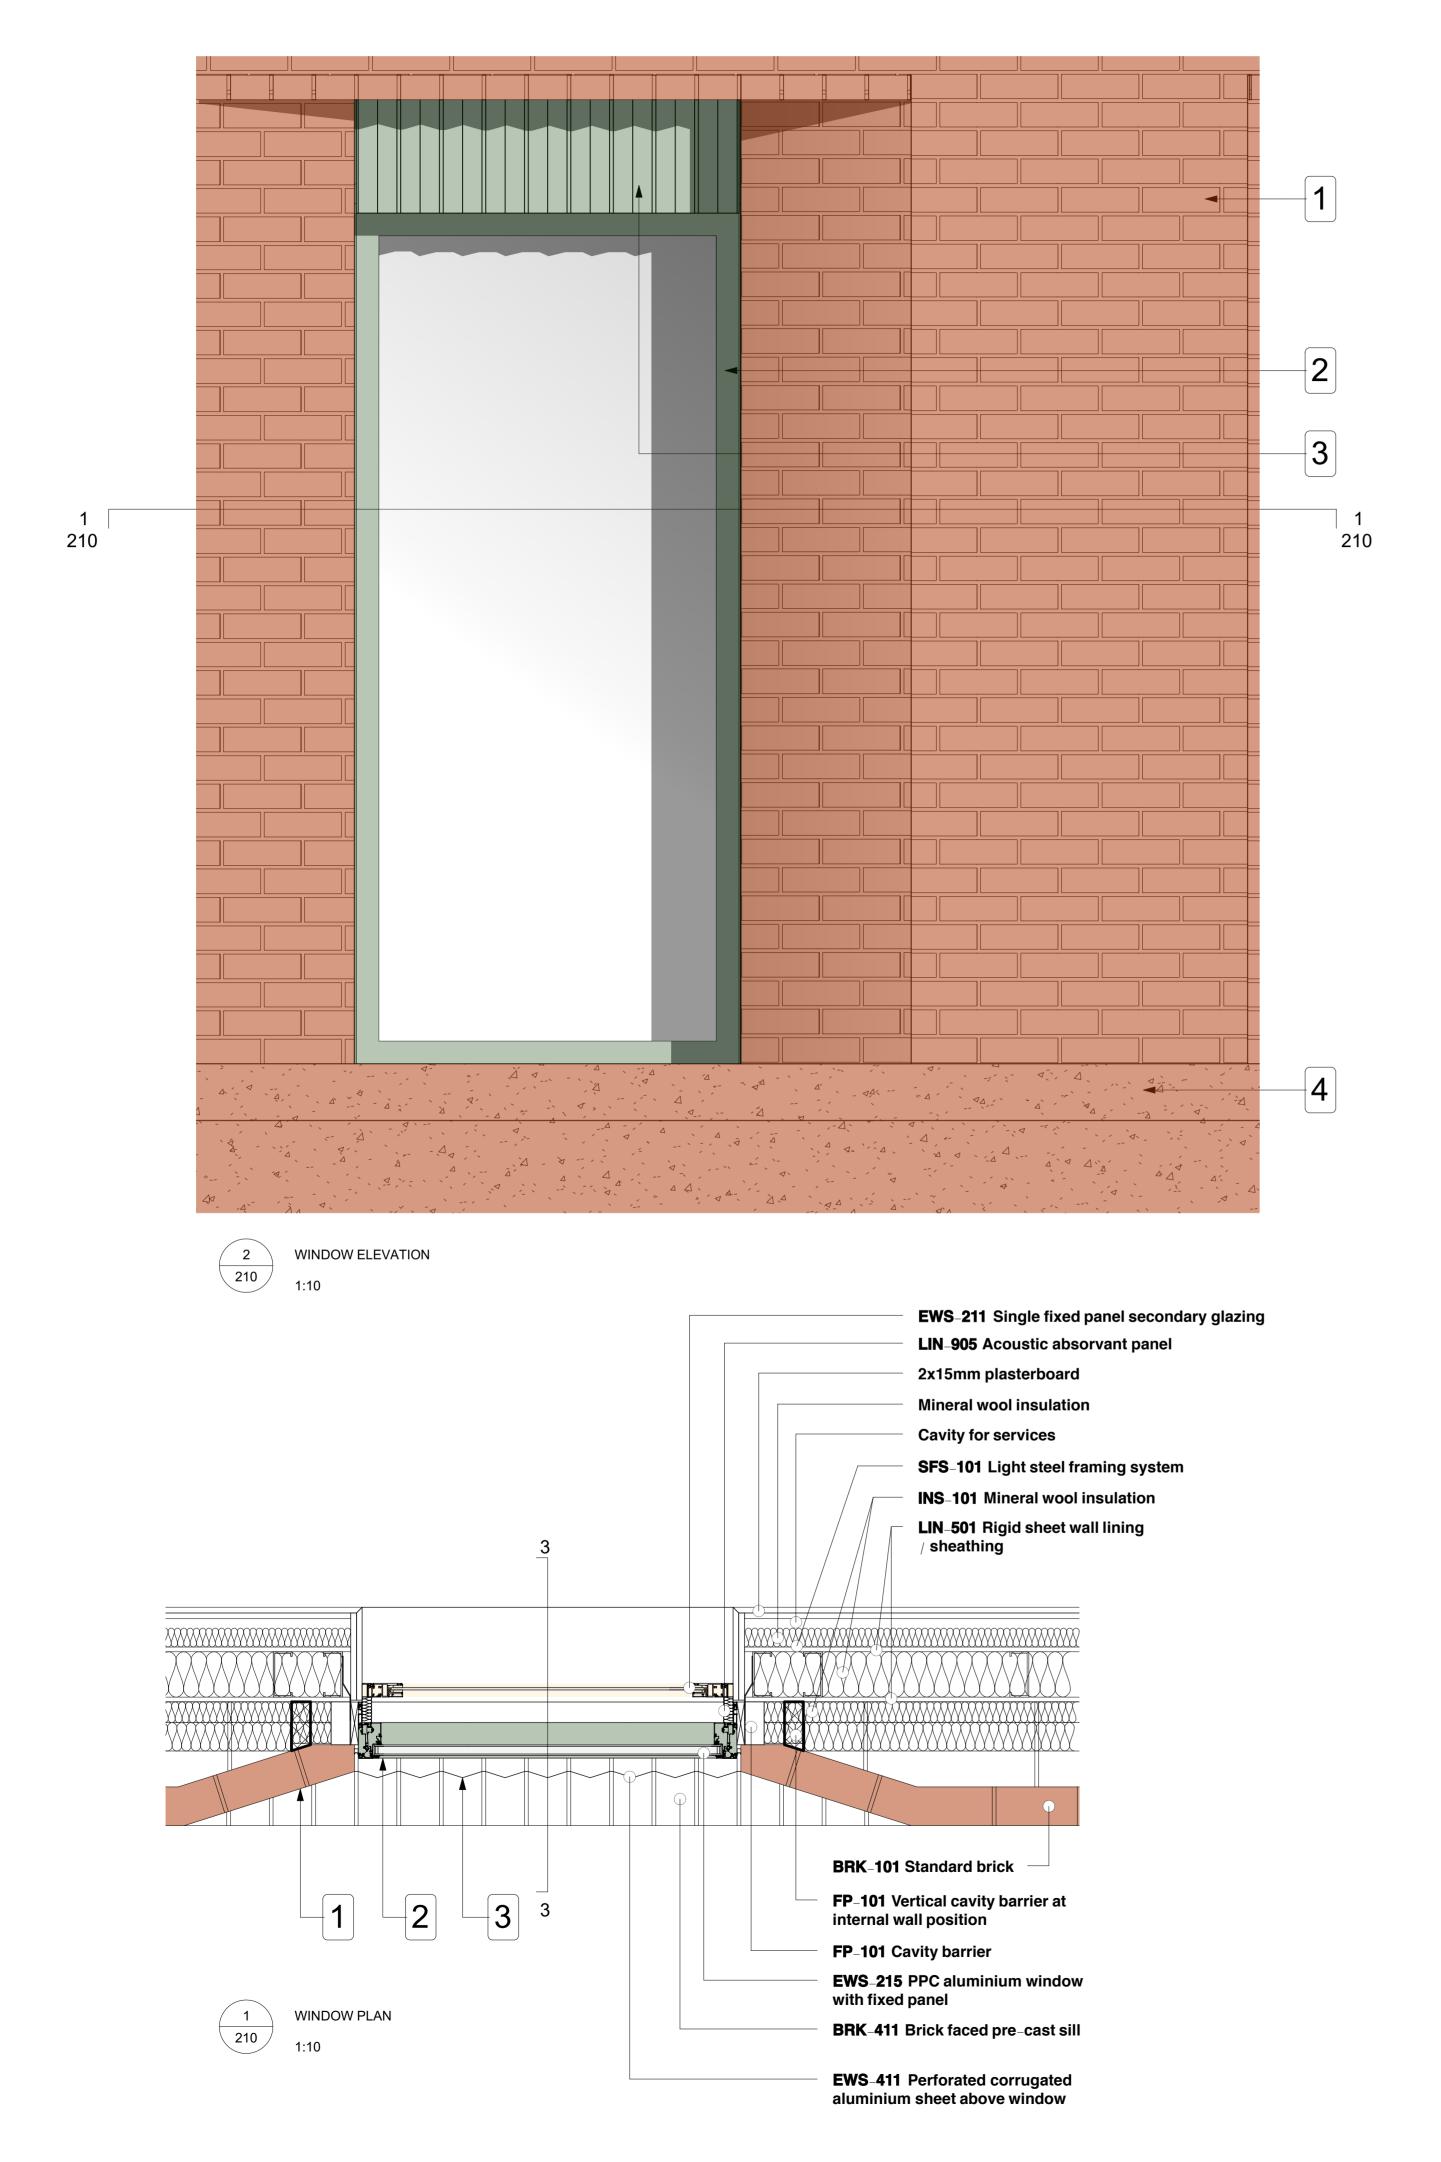

Brickwork by Wienerberger - Warnham Red Stock laid in stretcher bond with flush mortar joints.

Aluminium powder coated with a green hue for window frames, doors and balustrades.

'Zig-zag' aluminium powder coated with a green hue. Elements perforated above windows for ventilation purposes and solid when used for decorative purposes on the ground floor and residential unit.

Pigmented reconstituted stone with a consistent aggregate type and size range. The Colour matched with the brick.

5 Pigmented reconstituted stone, hue to match ground floor pre-cast and fluted texture to reflect 'zig-zag' panels.

Client

Demar BVI Ltd.

Project

hub by Premier Inn 115-119 Camden High Street London

\_\_\_\_

Drawing

Typical Window Bay - Type B

Scale Status Date Drawn Checked
1:10 CONDITION 3 24/06/21 AM