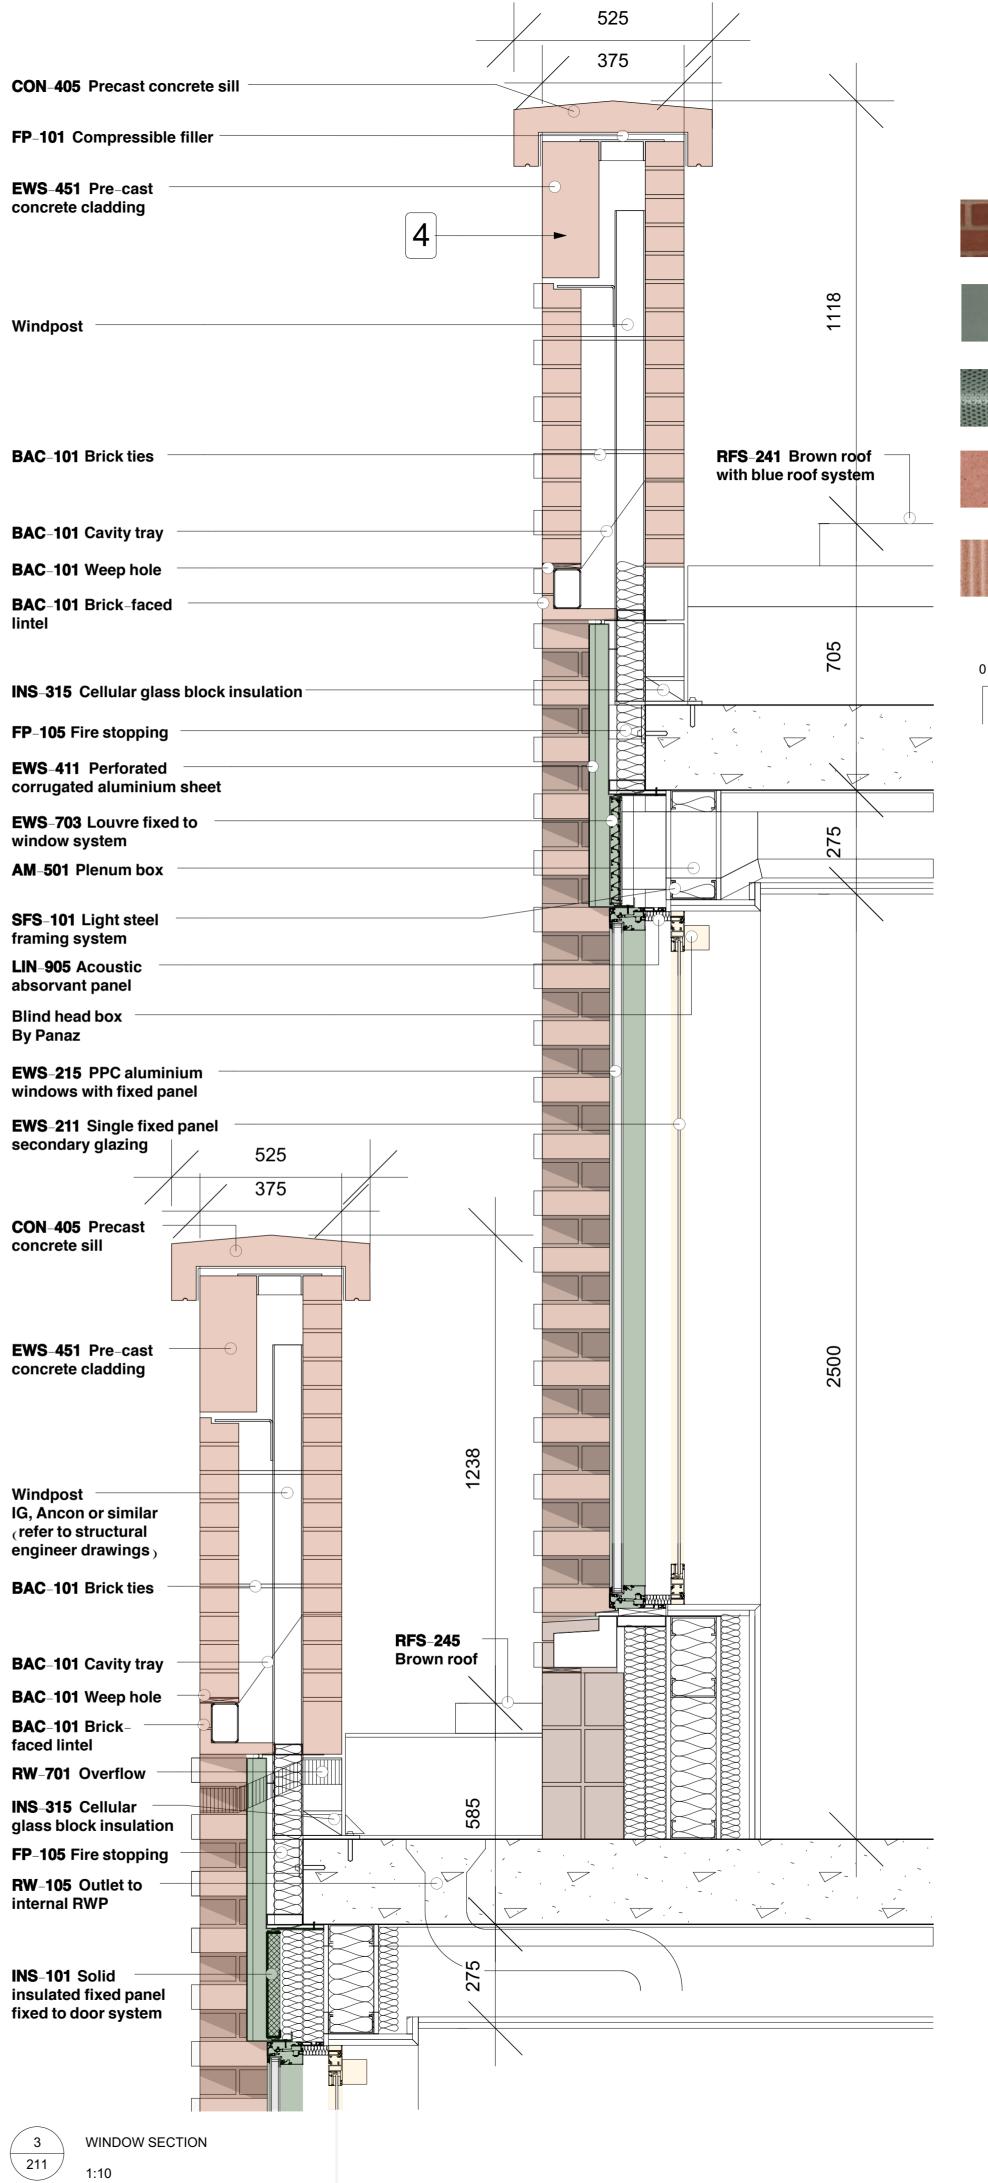

Typical Window Bay - Type A Top Floor

Date Drawn Checked 1:10 CONDITION 3 24/06/21 AM

FP-105 Fire stopping **BAC-101** Brick-faced lintel EWS-703 Louvre fixed to window system AM-501 Plenum box EWS-411 Perforated corrugated aluminium LIN-905 Acoustic absorvant panel Blind head box By Panaz EWS-215 PPC aluminium windows with fixed panel EWS-211 Single fixed panel secondary glazing LIN-905 Acoustic absorvant panel FP-101 Cavity barrier CON-405 Precast concrete sill BAC-101 Masonry support (Ancon or similar) FP-105 Fire stopping EWS-451 Pre-cast concrete cladding

WINDOW SECTION
1:10

This drawing is the copyright of Axiom Architects. The contractor is to check all site dimensions and levels before work starts. This drawing must be read with and checked against all structural and other specialist drawings, specification and bills of quantities. Notify architect of any discrepancies. The contractor is to comply with all current British Standards and Building Regulations whether or not specifically stated on these drawings. **Do not scale** from drawings.