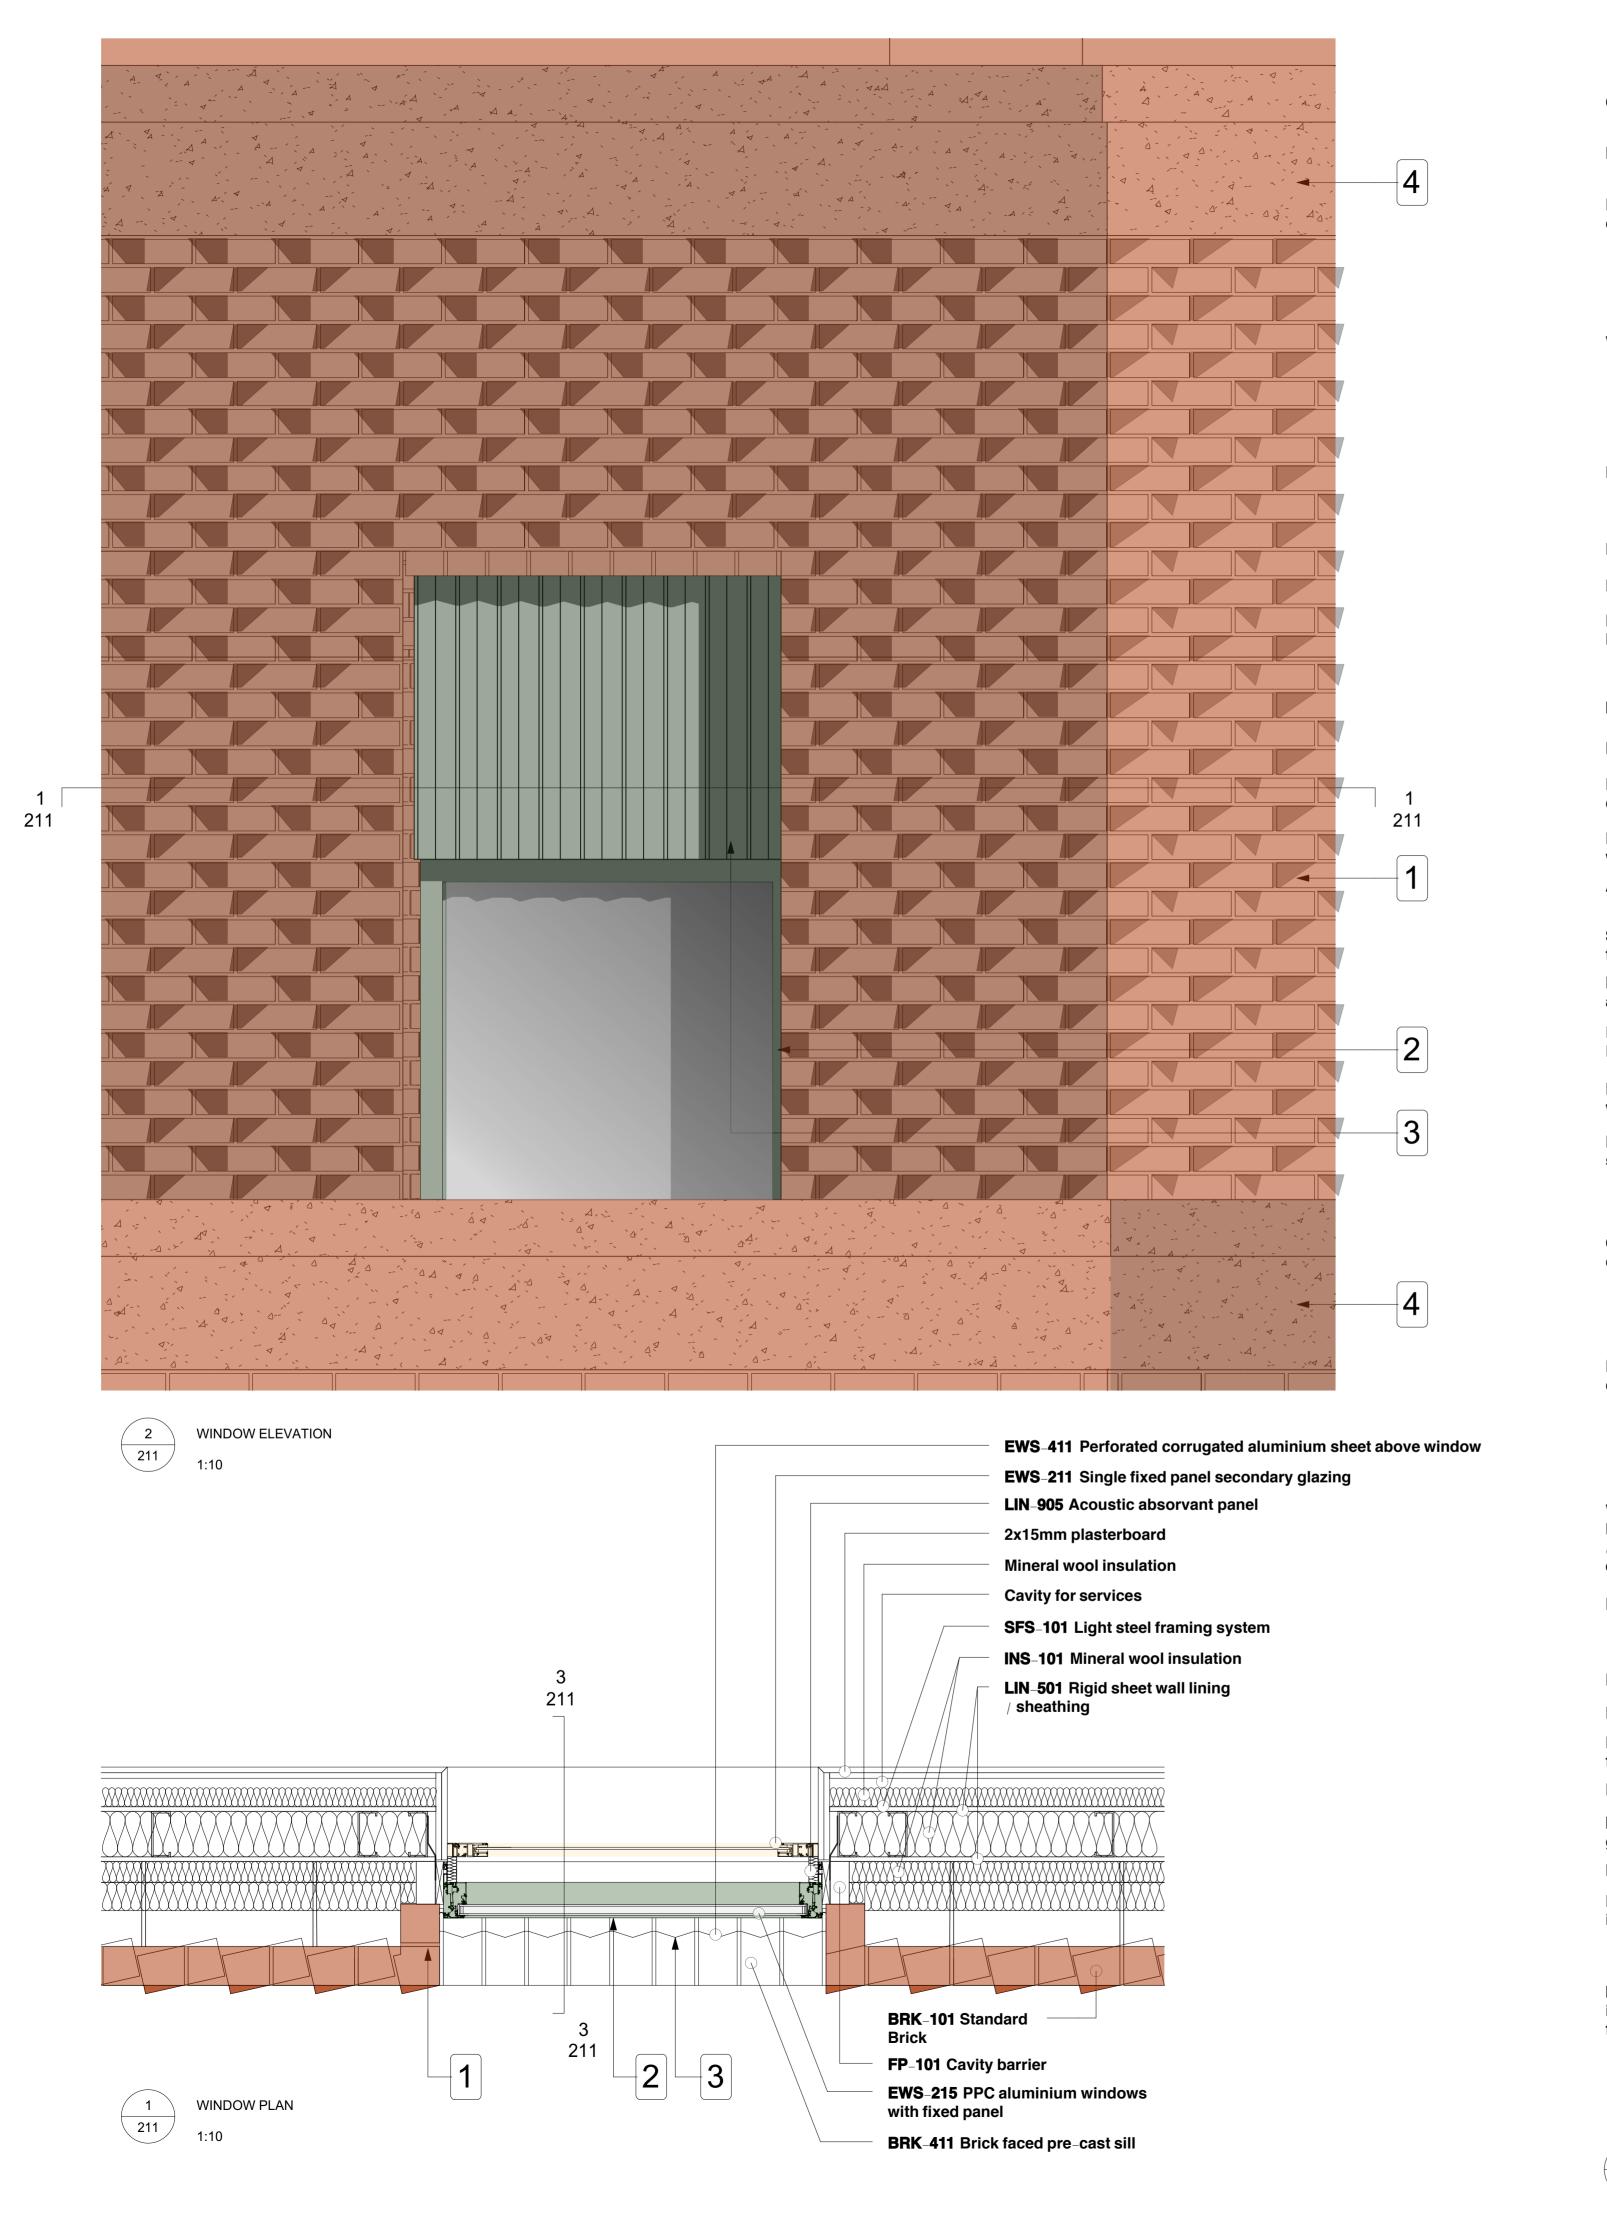

Brickwork by Wienerberger - Warnham Red Stock laid in stretcher bond with flush mortar joints.

> Aluminium powder coated with a green hue for window frames, doors and 2 balustrades.

'Zig-zag' aluminium powder coated with a green hue. Elements perforated above windows for ventilation purposes and solid when used for decorative purposes on the ground floor and residential unit.

Pigmented reconstituted stone with a consistent aggregate type and size range. The Colour matched with the brick.

5 Pigmented reconstituted stone, hue to match ground floor pre-cast and fluted texture to reflect 'zig-zag' panels.

## 1 Brooklands Yard Southover High Street Lewes East Sussex BN7 1HU

By Chk

Tel. 01273 479434 www.axiomarchitects.co.uk

Demar BVI Ltd.

hub by Premier Inn 115-119 Camden High Street London

Typical Window Bay - Type D