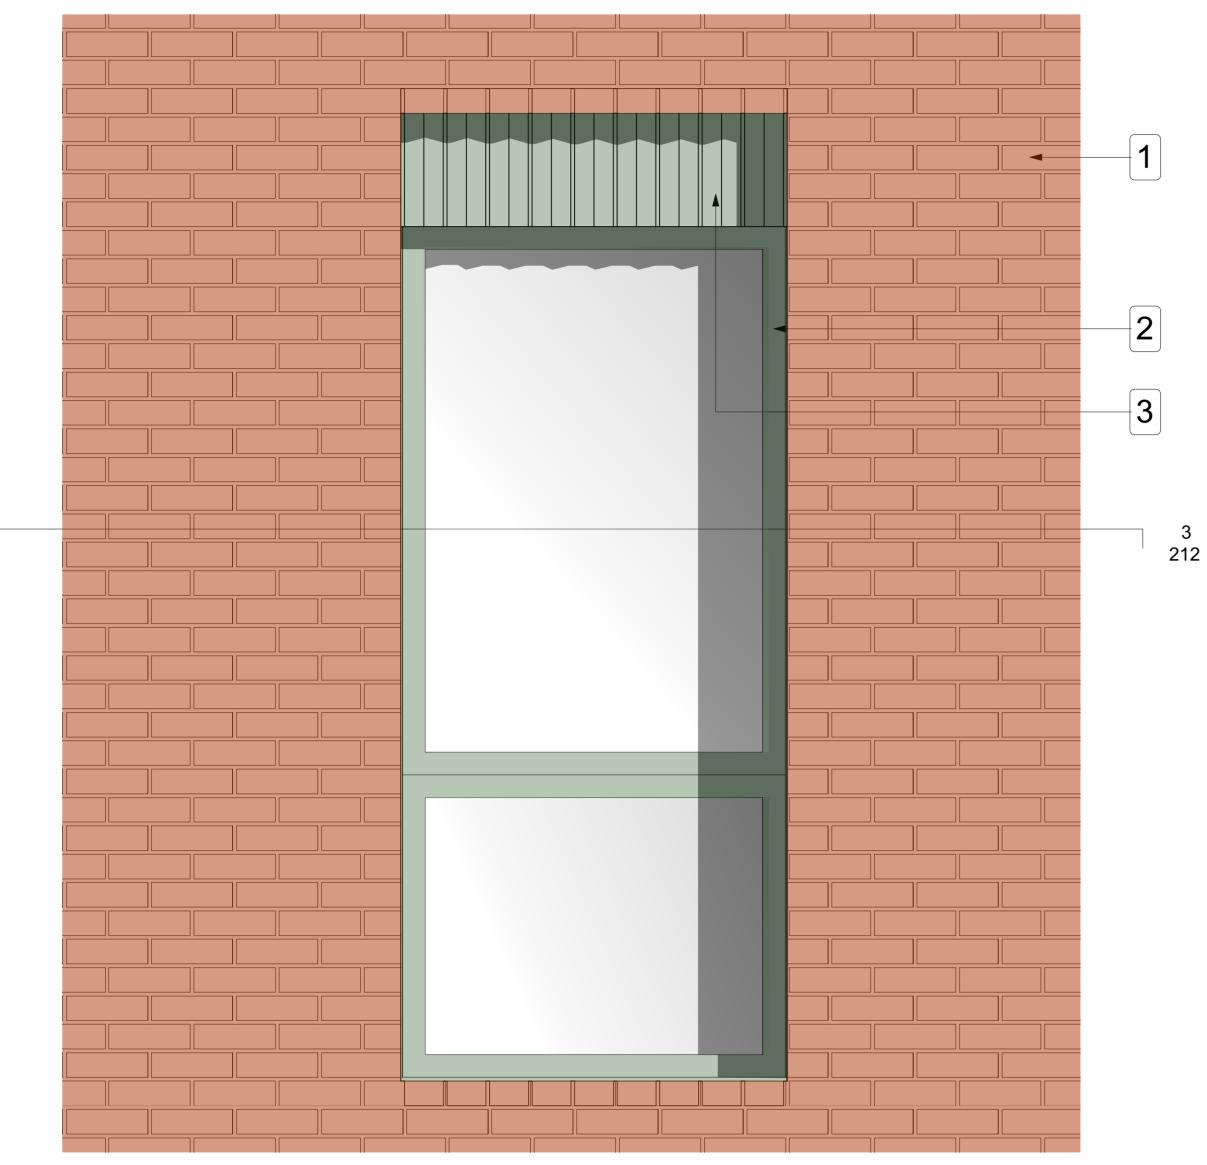

Typical Window Bay - Type C

Date Drawn Checked 1:10 CONDITION 3 24/06/21 AM

2 212 WINDOW ELEVATION

212

1:10

This drawing is the copyright of Axiom Architects. The contractor is to check all site dimensions and levels before work starts. This drawing must be read with and checked against all structural and other specialist drawings, specification and bills of quantities. Notify architect of any discrepancies. The contractor is to comply with all current British Standards and Building Regulations whether or not specifically stated on these drawings. **Do not scale** from drawings.