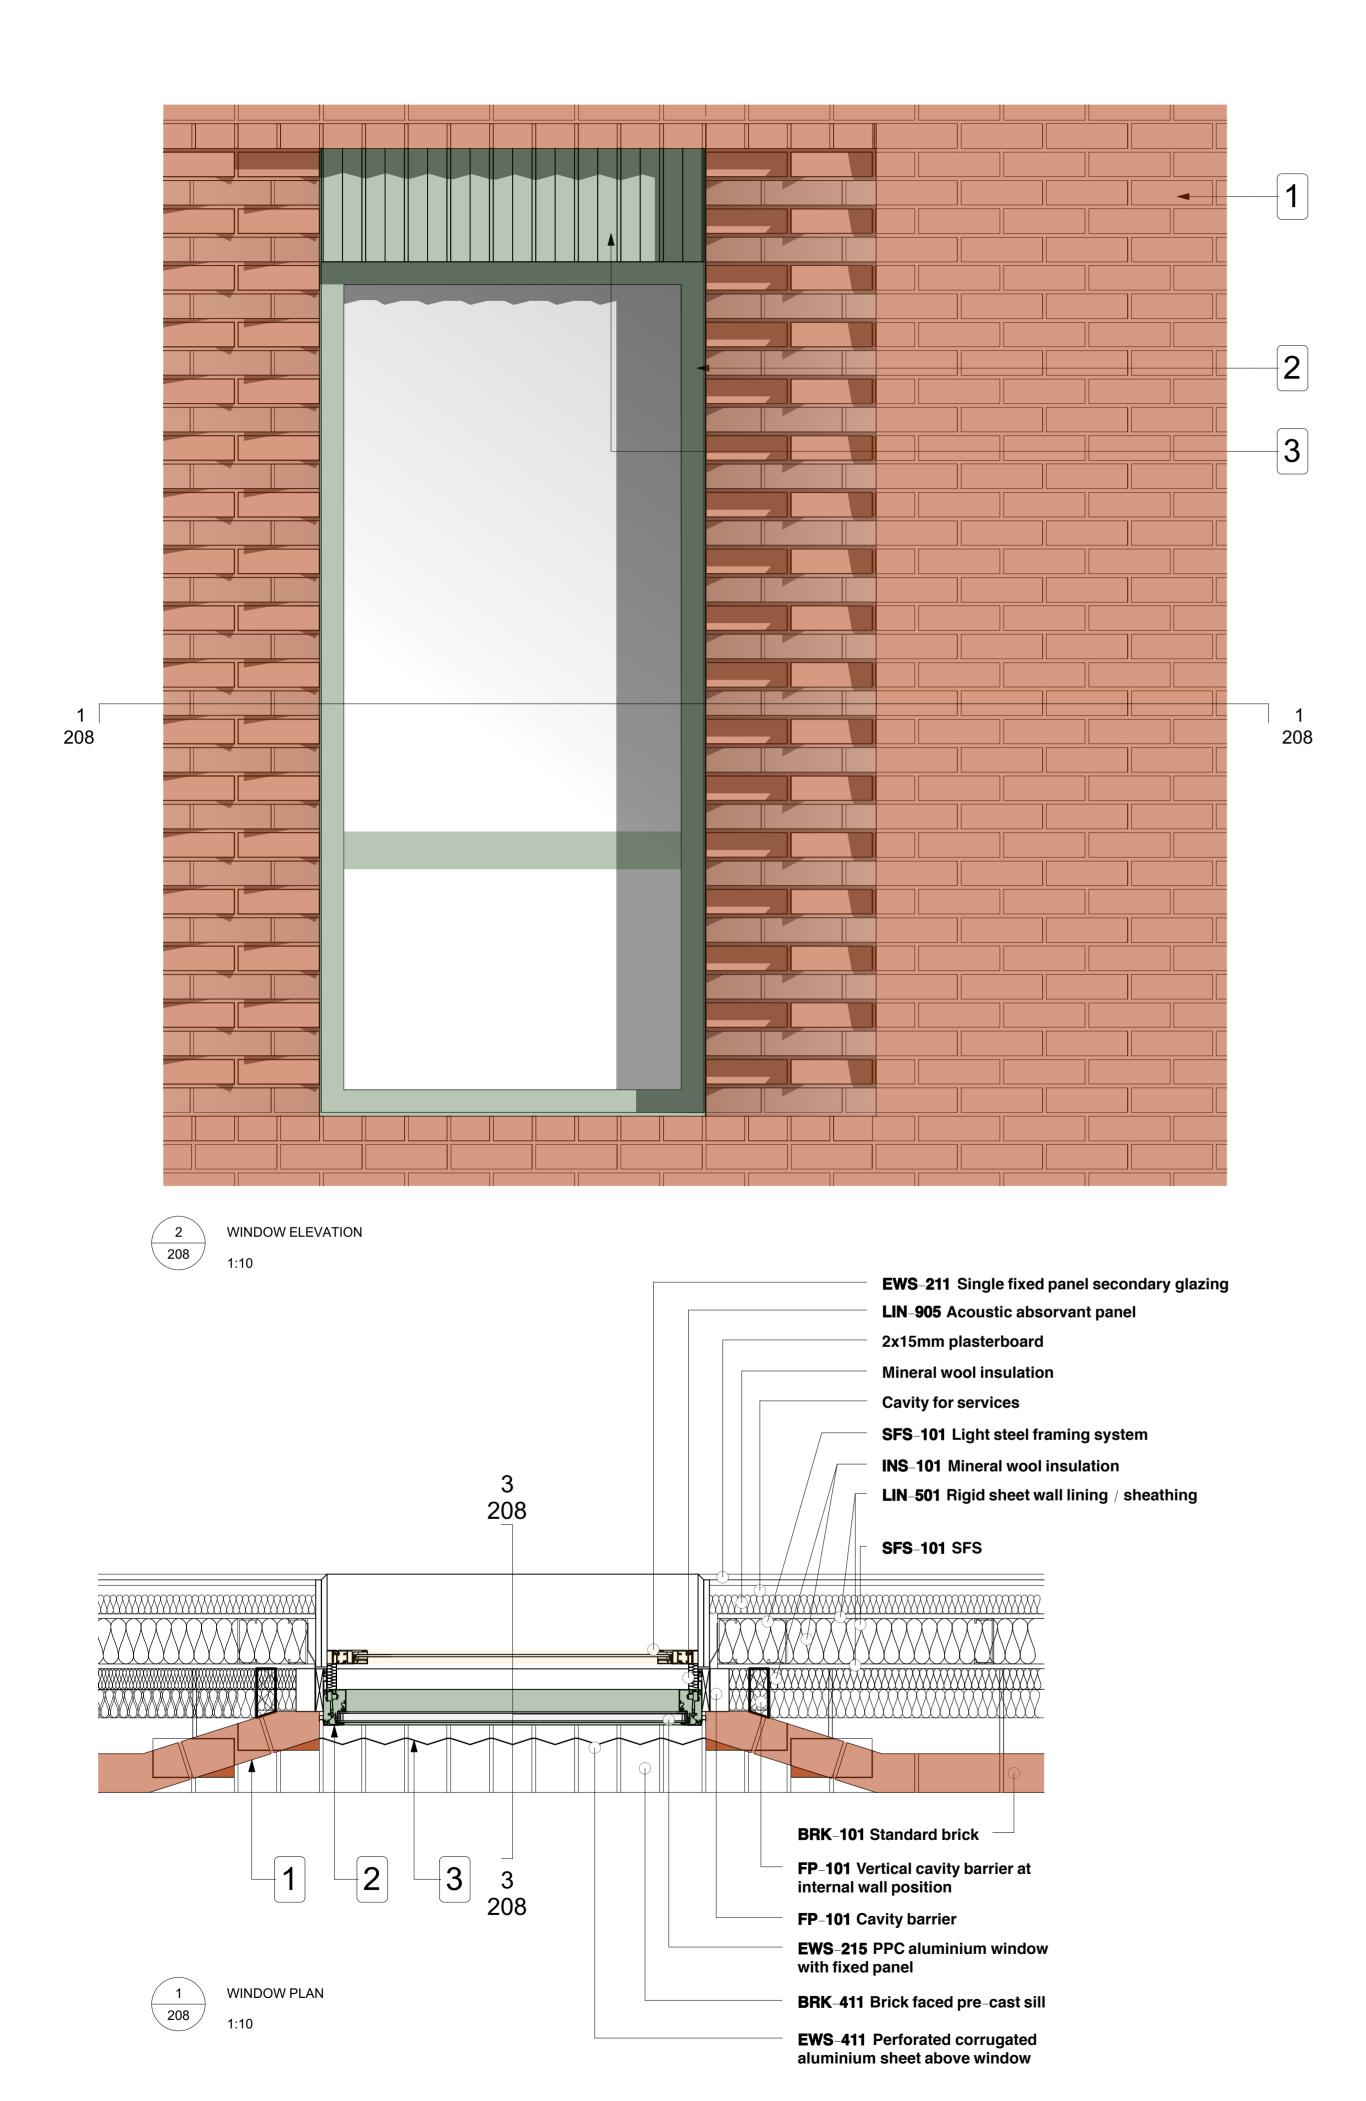

Rev Date Description

By Chk

Tel. 01273 479434 www.axiomarchitects.co.uk

Demar BVI Ltd.

hub by Premier Inn 115-119 Camden High Street London

Typical Window Bay - Type A

Date Drawn Checked 1:10 CONDITION 3 24/06/21 AM

Typical Window Bay - Type A Top Floor

Date Drawn Checked 1:10 CONDITION 3 24/06/21 AM

FP-105 Fire stopping **BAC-101** Brick-faced lintel EWS-703 Louvre fixed to window system AM-501 Plenum box EWS-411 Perforated corrugated aluminium LIN-905 Acoustic absorvant panel Blind head box By Panaz EWS-215 PPC aluminium windows with fixed panel EWS-211 Single fixed panel secondary glazing LIN-905 Acoustic absorvant panel FP-101 Cavity barrier CON-405 Precast concrete sill BAC-101 Masonry support (Ancon or similar) FP-105 Fire stopping EWS-451 Pre-cast concrete cladding