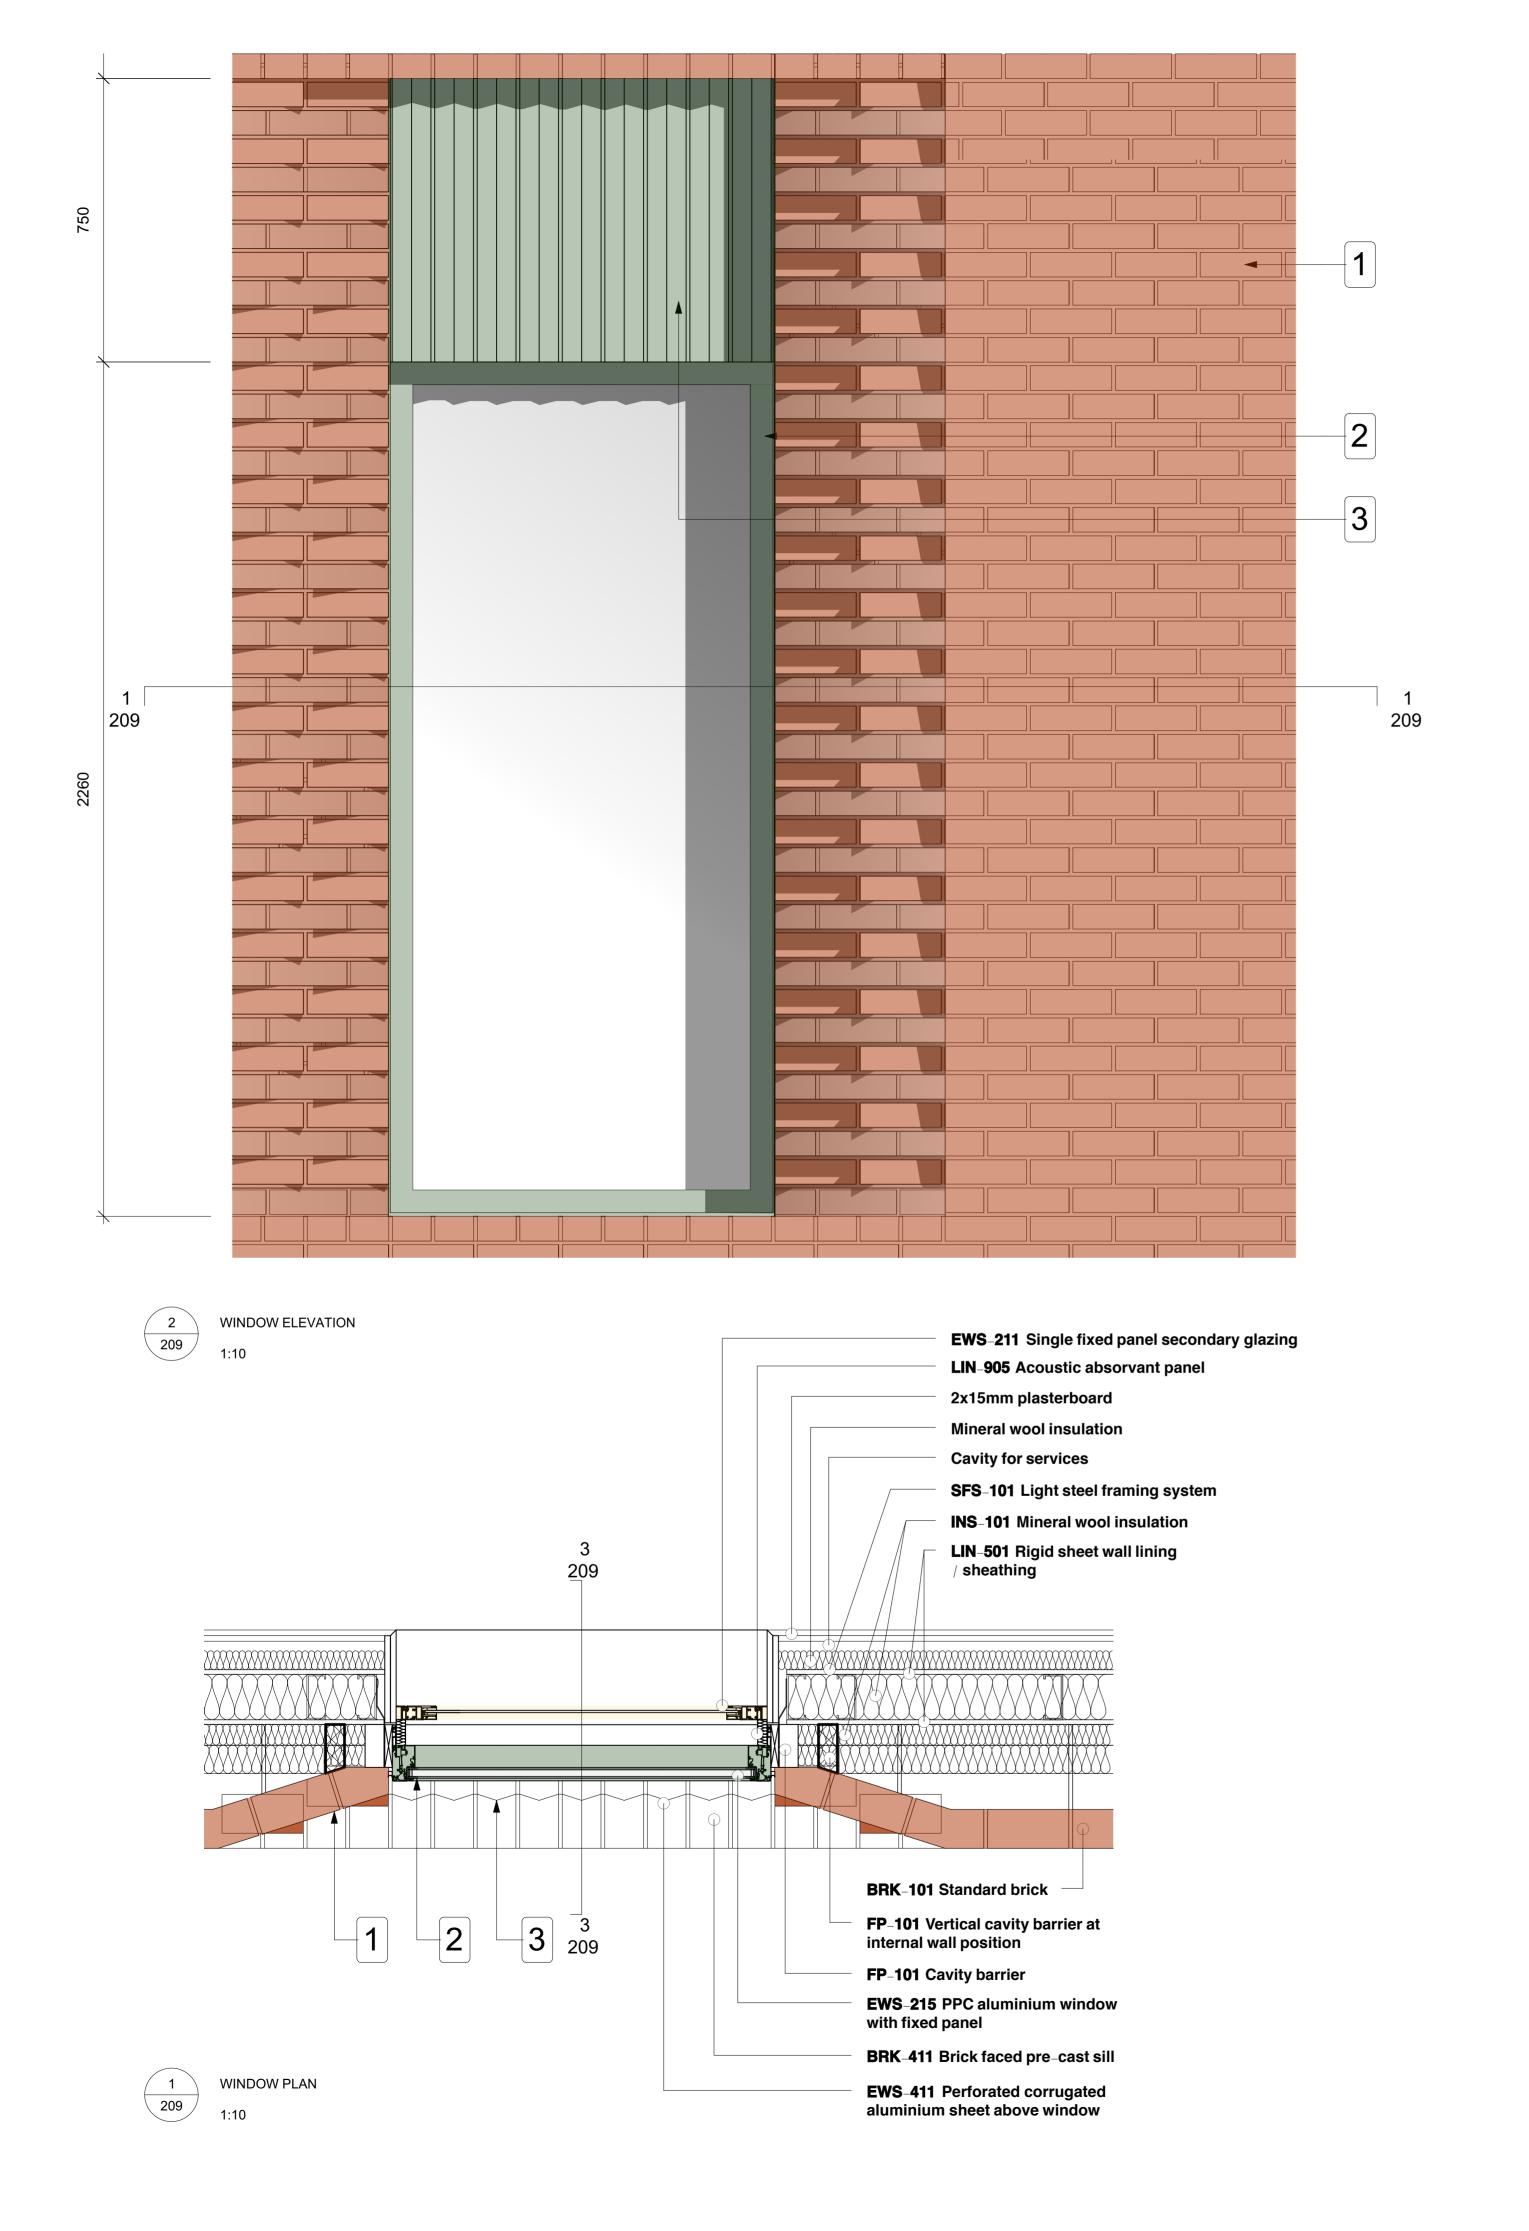

Brickwork by Wienerberger - Warnham Red Stock laid in stretcher bond with flush mortar joints.

Aluminium powder coated with a green hue for window frames, doors and 2 balustrades.

'Zig-zag' aluminium powder coated with a green hue. Elements perforated above windows for ventilation purposes and solid when used for decorative purposes on the ground floor and residential unit.

Pigmented reconstituted stone with a 4 consistent aggregate type and size range. The Colour matched with the

5 Pigmented reconstituted stone, hue to match ground floor pre-cast and fluted texture to reflect 'zig-zag' panels.

Rev Date Description

By Chk

Tel. 01273 479434 www.axiomarchitects.co.uk

Demar BVI Ltd.

hub by Premier Inn 115-119 Camden High Street London

Typical Window Bay - Type A

Date Drawn Checked 1:10 CONDITION 3 24/06/21 AM