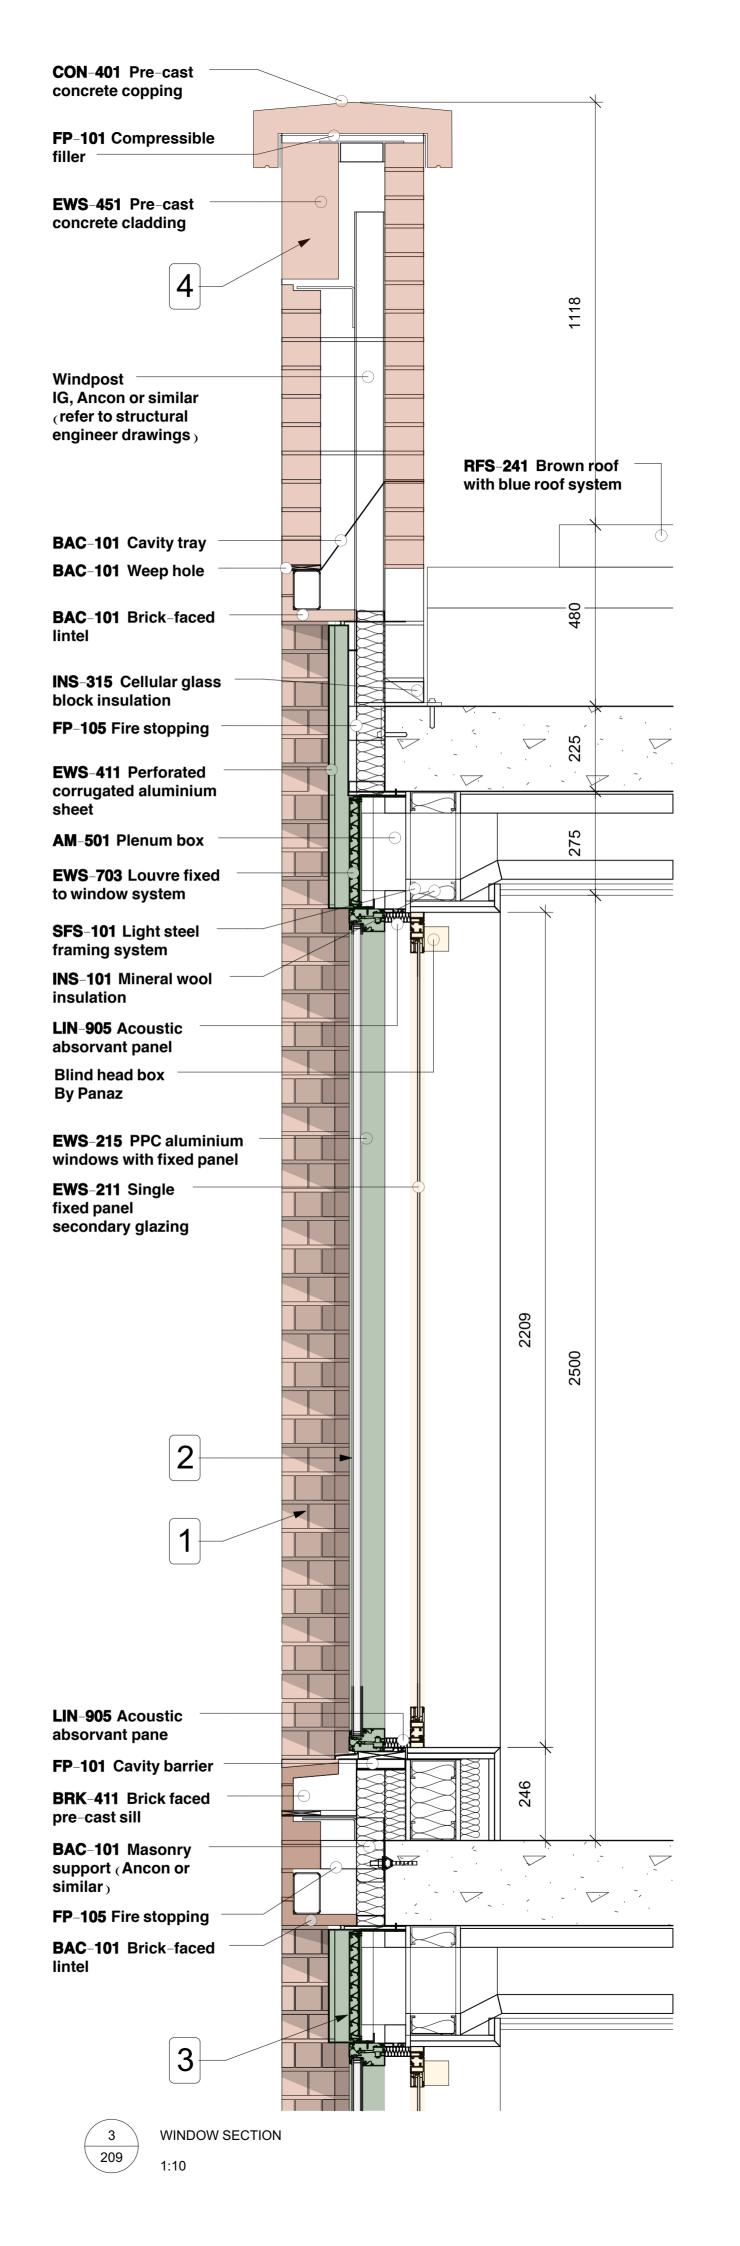

Typical Window Bay - Type A Top Floor

Date Drawn Checked 1:10 CONDITION 3 24/06/21 AM

FP-105 Fire stopping **BAC-101** Brick-faced lintel EWS-703 Louvre fixed to window system AM-501 Plenum box EWS-411 Perforated corrugated aluminium LIN-905 Acoustic absorvant panel Blind head box By Panaz EWS-215 PPC aluminium windows with fixed panel EWS-211 Single fixed panel secondary glazing LIN-905 Acoustic absorvant panel FP-101 Cavity barrier CON-405 Precast concrete sill BAC-101 Masonry support (Ancon or similar) FP-105 Fire stopping EWS-451 Pre-cast concrete cladding

WINDOW SECTION
1:10

This drawing is the copyright of Axiom Architects. The contractor is to check all site dimensions and levels before work starts. This drawing must be read with and checked against all structural and other specialist drawings, specification and bills of quantities. Notify architect of any discrepancies. The contractor is to comply with all current British Standards and Building Regulations whether or not specifically stated on these drawings. **Do not scale** from drawings.