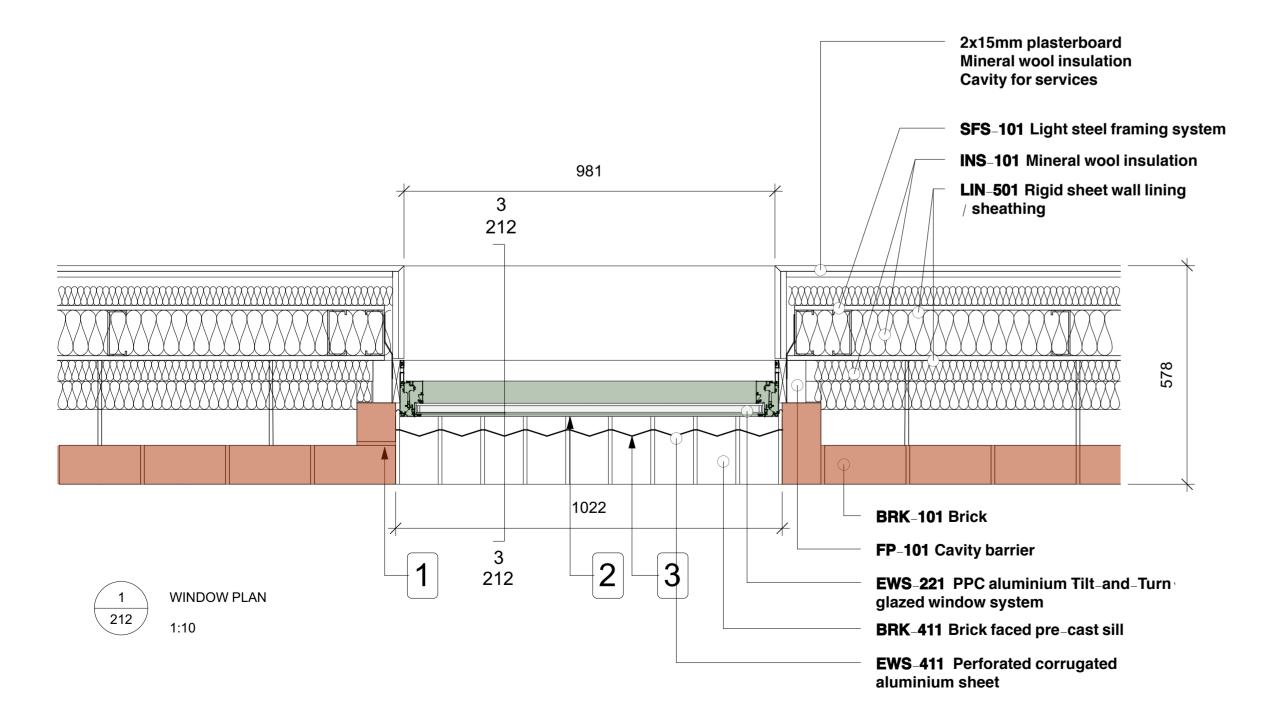

Typical Window Bay - Type C

Date Drawn Checked 1:10 CONDITION 3 24/06/21 AM

2 212 WINDOW ELEVATION

212

1:10

This drawing is the copyright of Axiom Architects. The contractor is to check all site dimensions and levels before work starts. This drawing must be read with and checked against all structural and other specialist drawings, specification and bills of quantities. Notify architect of any discrepancies. The contractor is to comply with all current British Standards and Building Regulations whether or not specifically stated on these drawings. **Do not scale** from drawings.