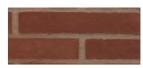

Brickwork by Wienerberger - Warnham Red Stock laid in stretcher bond with flush mortar joints.

Aluminium powder coated with a green hue for window frames, doors and 2 balustrades.

'Zig-zag' aluminium powder coated with a green hue. Elements perforated above windows for ventilation purposes and solid when used for decorative purposes on the ground floor and residential unit.

1 Brickwork by Wienerberger - Warnham Red Stock laid in stretcher bond with flush mortar joints.

Aluminium powder coated with a green hue for window frames, doors and balustrades.

'Zig-zag' aluminium powder coated with a green hue. Elements perforated above windows for ventilation purposes and solid when used for decorative purposes on the ground floor and residential unit.