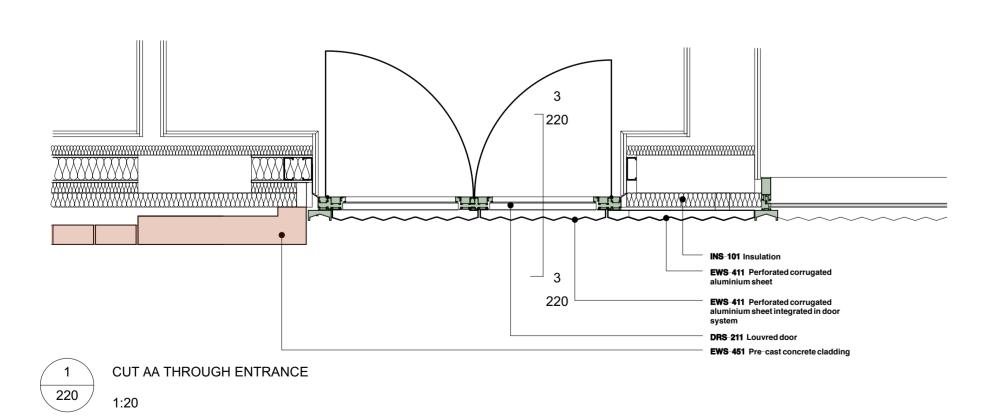

**Louvered Doors** 

CONDITION 3 24/06/21 AM

4603-PL-220

This drawing is the copyright of Axiom Architects. The contractor is to check all site dimensions and levels before work starts. This drawing must be read with and checked against all structural and other specialist drawings, specification and bills of quantities. Notify architect of any discrepancies. The contractor is to comply with all current British Standards and Building Regulations whether or not specifically stated on these drawings. **Do not scale** from drawings.

1 Brickwork by Wienerberger - Warnham Red Stock laid in stretcher bond with flush mortar joints.

Aluminium powder coated with a green hue for window frames, doors and balustrades.

'Zig-zag' aluminium powder coated with a green hue. Elements perforated above windows for ventilation purposes and solid when used for decorative purposes on the ground floor and residential unit.

Pigmented reconstituted stone with a consistent aggregate type and size range. The Colour matched with the brick.

5 Pigmented reconstituted stone, hue to match ground floor pre-cast and fluted texture to reflect 'zig-zag' panels.

0100 300 500 700 900 1100 mm

Rev Date Descripti

1 Brooklands Yard Southover High Street Lewes East Sussex BN7 1HU Tel. 01273 479434 www.axiomarchitects.co.uk

Client

Demar BVI Ltd.

Demai

Proj

hub by Premier Inn 115-119 Camden High Street London

Drawing
Metal Cladding

ScaleStatusDateDrawnCheck1:20CONDITION 324/06/21AM

4603-PL-221