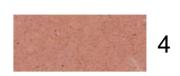

Pigmented reconstituted stone with a 4 consistent aggregate type and size range. The Colour matched with the brick.

5 Pigmented reconstituted stone, hue to match ground floor pre-cast and fluted texture to reflect 'zig-zag' panels.

Pigmented reconstituted stone with a consistent aggregate type and size range. The Colour matched with the brick.

5 Pigmented reconstituted stone, hue to match ground floor pre-cast and fluted texture to reflect 'zig-zag' panels.