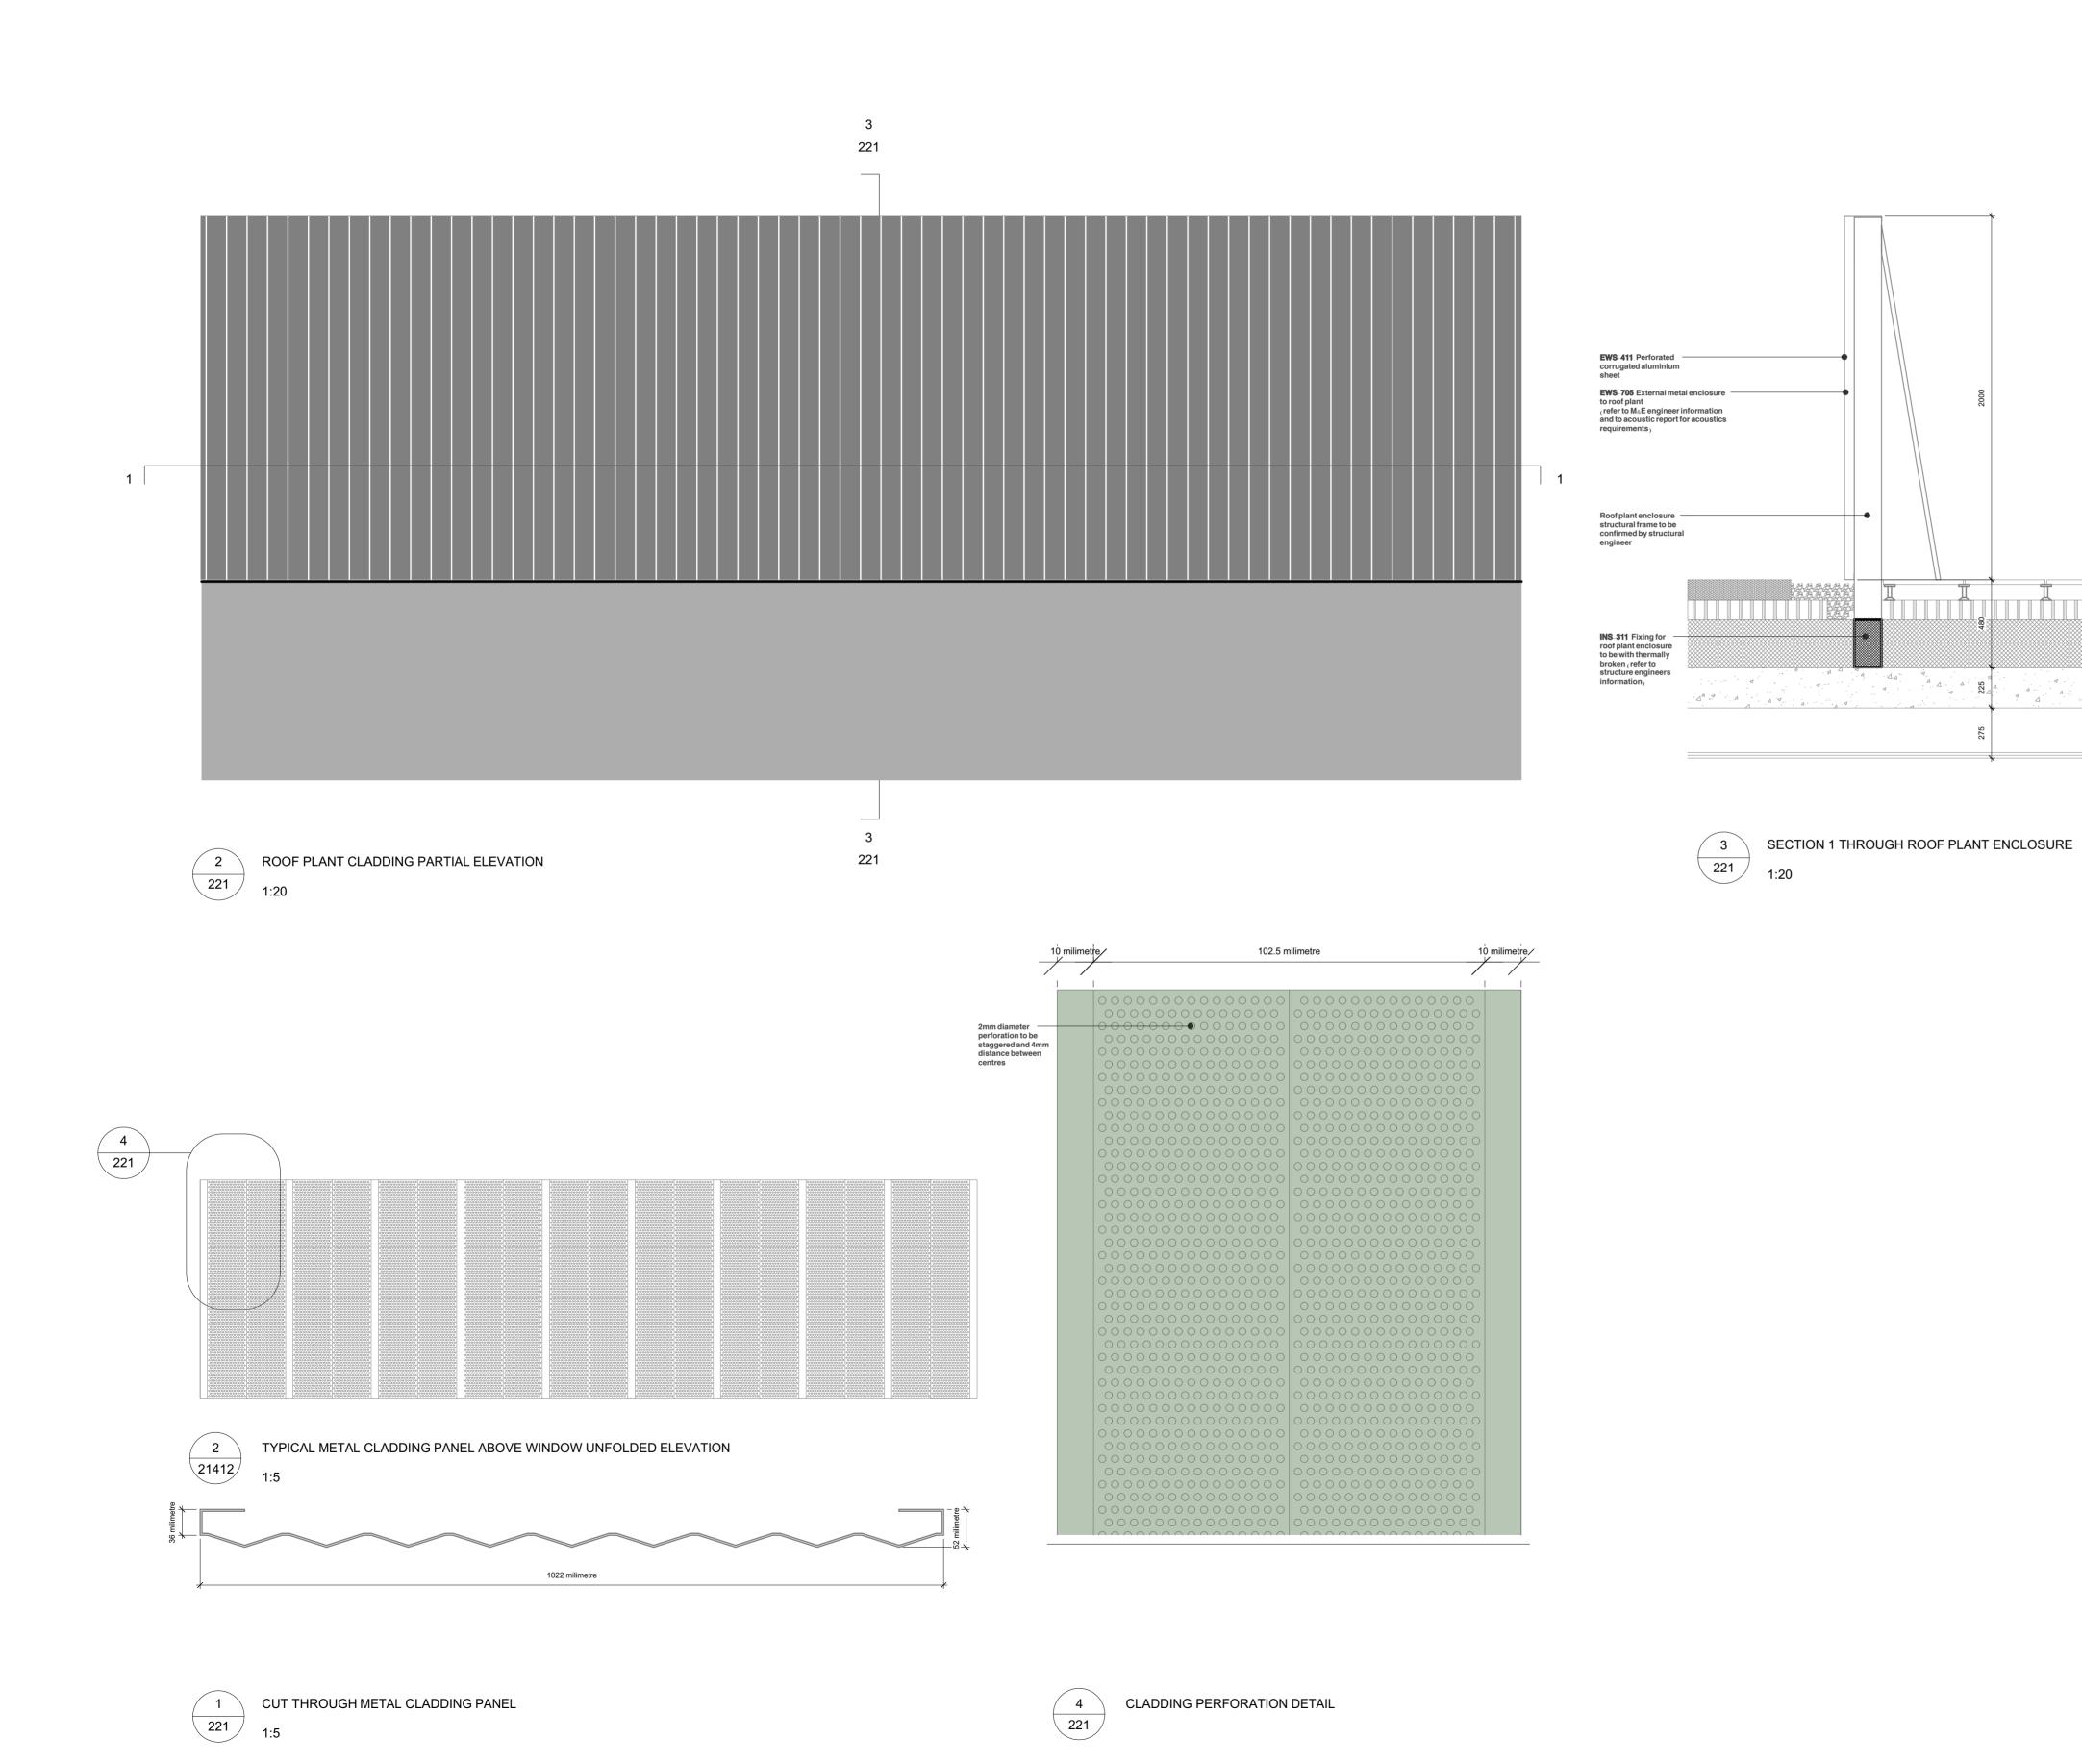

Brickwork by Wienerberger - Warnham Red Stock laid in stretcher bond with flush mortar joints.

Aluminium powder coated with a green hue for window frames, doors and 2 balustrades.

'Zig-zag' aluminium powder coated with a green hue. Elements perforated above windows for ventilation purposes and solid when used for decorative purposes on the ground floor and residential unit.

1 Brickwork by Wienerberger - Warnham Red Stock laid in stretcher bond with flush mortar joints.

Aluminium powder coated with a green hue for window frames, doors and balustrades.

'Zig-zag' aluminium powder coated with a green hue. Elements perforated above windows for ventilation purposes and solid when used for decorative purposes on the ground floor and residential unit.

Drawing
Metal Cladding

ScaleStatusDateDrawnCheck1:20CONDITION 324/06/21AM

4603-PL-221