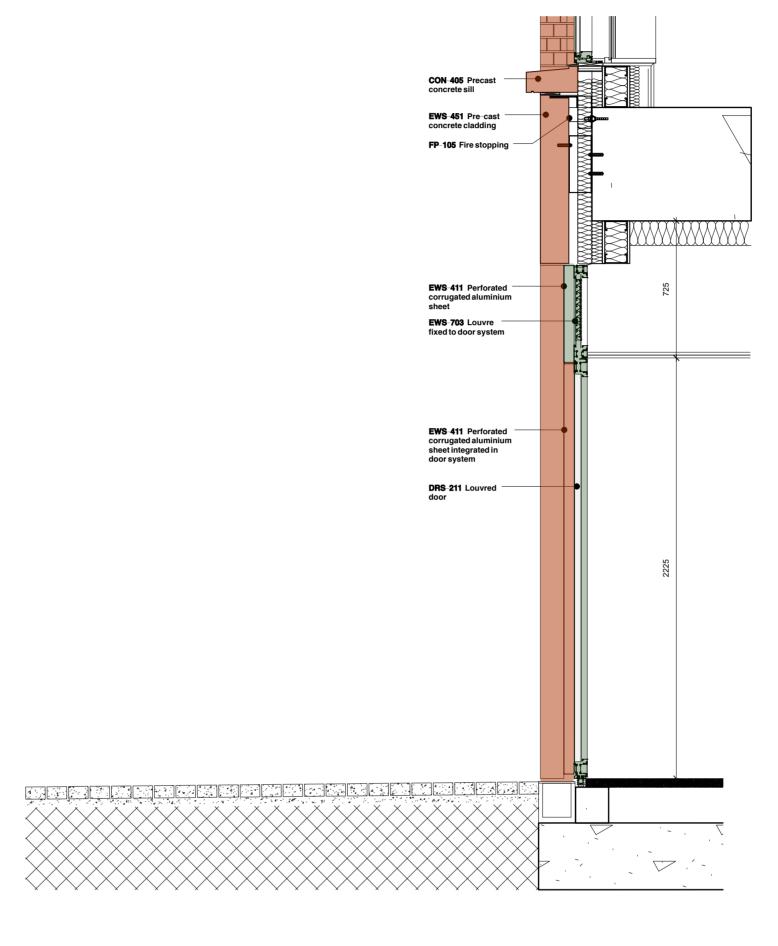

**Louvered Doors** 

CONDITION 3 24/06/21 AM

4603-PL-220

This drawing is the copyright of Axiom Architects. The contractor is to check all site dimensions and levels before work starts. This drawing must be read with and checked against all structural and other specialist drawings, specification and bills of quantities. Notify architect of any discrepancies. The contractor is to comply with all current British Standards and Building Regulations whether or not specifically stated on these drawings. **Do not scale** from drawings.

1 Brickwork by Wienerberger - Warnham Red Stock laid in stretcher bond with flush mortar joints.

Aluminium powder coated with a green hue for window frames, doors and balustrades.

'Zig-zag' aluminium powder coated with a green hue. Elements perforated above windows for ventilation purposes and solid when used for decorative purposes on the ground floor and residential unit.

Pigmented reconstituted stone with a consistent aggregate type and size range. The Colour matched with the brick.

5 Pigmented reconstituted stone, hue to match ground floor pre-cast and fluted texture to reflect 'zig-zag' panels.

0100 300 500 700 900 1100 mm

Rev Date Descripti

1 Brooklands Yard Southover High Street Lewes East Sussex BN7 1HU Tel. 01273 479434 www.axiomarchitects.co.uk

Client

Demar BVI Ltd.

Demai

Proj

hub by Premier Inn 115-119 Camden High Street London

Drawing
Metal Cladding

ScaleStatusDateDrawnCheck1:20CONDITION 324/06/21AM

4603-PL-221