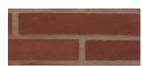

Brickwork by Wienerberger - Warnham Red Stock laid in stretcher bond with flush mortar joints.

Aluminium powder coated with a green hue for window frames, doors and 2 balustrades.

'Zig-zag' aluminium powder coated with a green hue. Elements perforated above windows for ventilation purposes and solid when used for decorative purposes on the ground floor and residential unit.

1 Brickwork by Wienerberger - Warnham Red Stock laid in stretcher bond with flush mortar joints.

Aluminium powder coated with a green hue for window frames, doors and balustrades.

'Zig-zag' aluminium powder coated with a green hue. Elements perforated above windows for ventilation purposes and solid when used for decorative purposes on the ground floor and residential unit.