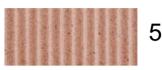

Pigmented reconstituted stone with a 4 consistent aggregate type and size range. The Colour matched with the brick.

5 Pigmented reconstituted stone, hue to match ground floor pre-cast and fluted texture to reflect 'zig-zag' panels.

Pigmented reconstituted stone with a consistent aggregate type and size range. The Colour matched with the brick.

5 Pigmented reconstituted stone, hue to match ground floor pre-cast and fluted texture to reflect 'zig-zag' panels.