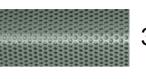

Brickwork by Wienerberger - Warnham Red Stock laid in stretcher bond with flush mortar joints.

Aluminium powder coated with a green hue for window frames, doors and 2 balustrades.

'Zig-zag' aluminium powder coated with a green hue. Elements perforated above windows for ventilation purposes and solid when used for decorative purposes on the ground floor and residential unit.

1 Brickwork by Wienerberger - Warnham Red Stock laid in stretcher bond with flush mortar joints.

Aluminium powder coated with a green hue for window frames, doors and balustrades.

'Zig-zag' aluminium powder coated with a green hue. Elements perforated above windows for ventilation purposes and solid when used for decorative purposes on the ground floor and residential unit.