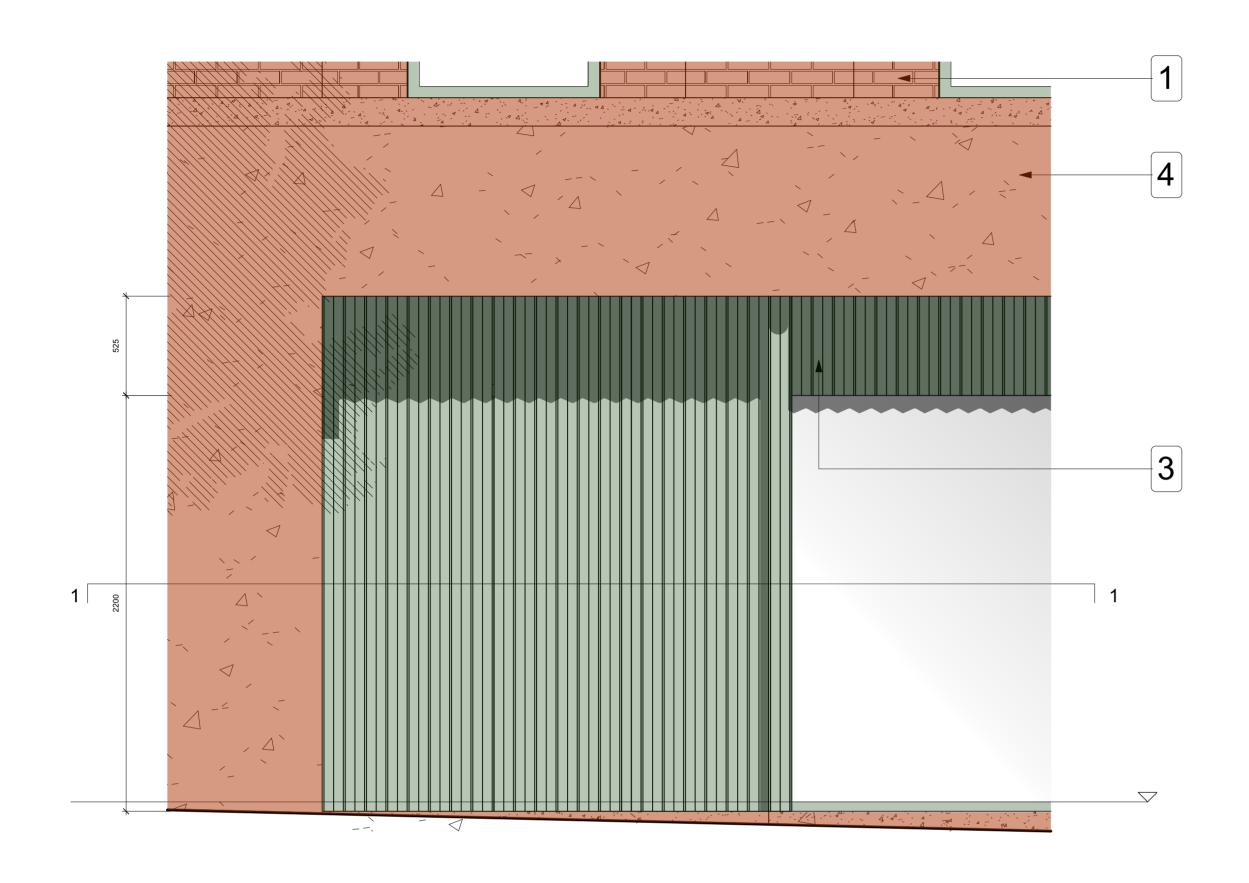

2 220 REFUSE STORE ENTRANCE ELEVATION

This drawing is the copyright of Axiom Architects. The contractor is to check all site dimensions and levels before work starts. This drawing must be read with and checked against all structural and other specialist drawings, specification and bills of quantities. Notify architect of any discrepancies. The contractor is to comply with all current British Standards and Building Regulations whether or not specifically stated on these drawings. **Do not scale** from drawings.

Brickwork by Wienerberger - Warnham Red Stock laid in stretcher bond with flush mortar joints.

Aluminium powder coated with a green hue for window frames, doors and 2 balustrades.

'Zig-zag' aluminium powder coated with a green hue. Elements perforated above windows for ventilation purposes and solid when used for decorative purposes on the ground floor and residential unit.

Pigmented reconstituted stone with a 4 consistent aggregate type and size range. The Colour matched with the brick.

5 Pigmented reconstituted stone, hue to match ground floor pre-cast and fluted texture to reflect 'zig-zag' panels.

0100 300 500 700 900 1100 mm

1 Brooklands Yard Southover High Street Lewes East Sussex BN7 1HU Tel. 01273 479434 www.axiomarchitects.co.uk

Demar BVI Ltd.

hub by Premier Inn 115-119 Camden High Street London