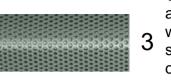

Brickwork by Wienerberger - Warnham Red Stock laid in stretcher bond with flush mortar joints.

Aluminium powder coated with a green hue for window frames, doors and 2 balustrades.

'Zig-zag' aluminium powder coated with a green hue. Elements perforated above windows for ventilation purposes and solid when used for decorative purposes on the ground floor and residential unit.

1 Brickwork by Wienerberger - Warnham Red Stock laid in stretcher bond with flush mortar joints.

Aluminium powder coated with a green hue for window frames, doors and balustrades.

'Zig-zag' aluminium powder coated with a green hue. Elements perforated above windows for ventilation purposes and solid when used for decorative purposes on the ground floor and residential unit.