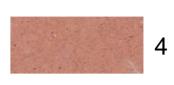

Pigmented reconstituted stone with a 4 consistent aggregate type and size range. The Colour matched with the brick.

5 Pigmented reconstituted stone, hue to match ground floor pre-cast and fluted texture to reflect 'zig-zag' panels.

Pigmented reconstituted stone with a consistent aggregate type and size range. The Colour matched with the brick.

5 Pigmented reconstituted stone, hue to match ground floor pre-cast and fluted texture to reflect 'zig-zag' panels.