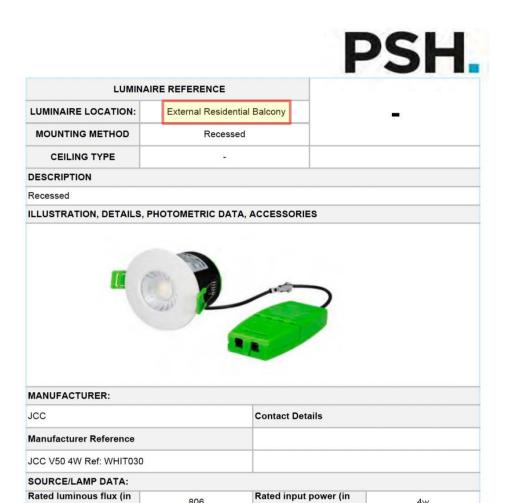

Index (CRI)

MacAdam Step

NA

NA

IP65

0.2kg

5100

Hardwired

84mm(dia) x 67mm(D) Weight

1 Brooklands Yard Southover High Street Lewes East Sussex BN7 1HU Tel. 01273 479434 www.axiomarchitects.co.uk

# Demar BVI Ltd.

Rated life

Cable Length & Cable

CSA in mm<sup>2</sup> & Type

hub by Premier Inn 115-119 Camden High Street London

Typical Balcony Bay Plan

Date Drawn Checked 1:10 CONDITION 3 24/06/21 AM

This drawing is the copyright of Axiom Architects. The contractor is to check all site dimensions and levels before work starts. This drawing must be read with and checked against all structural and other specialist drawings, specification and bills of quantities. Notify architect of any discrepancies. The contractor is to comply with all current British Standards and Building Regulations whether or not specifically stated on these drawings. **Do not scale** from drawings.

88

tbc

NA

NA

IP65

0.2kg

No

3000

White

5100

Hardwired

Local switch

84mm(dia) x 67mm(D) Weight

Index (CRI)

MacAdam Step

IP Rating

1 Brooklands Yard Southover High Street Lewes East Sussex BN7 1HU Tel. 01273 479434 www.axiomarchitects.co.uk

lm) Correlated Colour

Rated life

Temperature (CCT in K)

Cable Length & Cable

CSA in mm<sup>2</sup> & Type