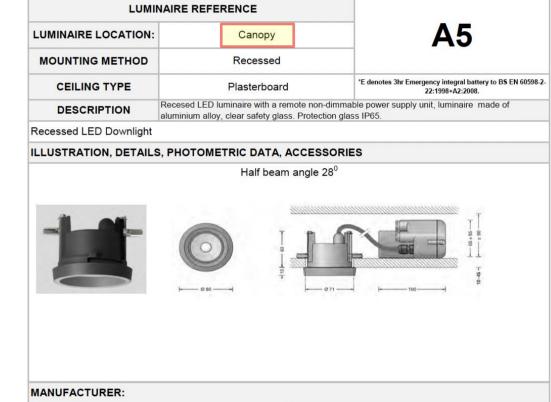

# PSH.

| Manufacturer Reference 55 921K4             |                                       | Contact Details  Bega Lighting UK Itd Suite 9, Milton Heath House, Westcott Road, Dorking, Surrey RH4 3NB 01306 882 098 (T) info-uk@bega.com |        |  |                             |     |                          |     |
|---------------------------------------------|---------------------------------------|----------------------------------------------------------------------------------------------------------------------------------------------|--------|--|-----------------------------|-----|--------------------------|-----|
|                                             |                                       |                                                                                                                                              |        |  | SOURCE/LAMP DATA:           |     |                          |     |
|                                             |                                       |                                                                                                                                              |        |  | Rated luminous flux (in lm) | 340 | Rated input power (in W) | 4.5 |
| Correlated Colour<br>Temperature (CCT in K) | 4000K                                 | Luminaire efficacy (in Im/W)                                                                                                                 | 77.8   |  |                             |     |                          |     |
| Colour                                      | Graphite                              | Rated Colour Rendering Index (CRI)                                                                                                           | 80     |  |                             |     |                          |     |
| Rated life                                  | 50,000hrs                             | UGRL                                                                                                                                         |        |  |                             |     |                          |     |
| Cable Length & Cable<br>CSA in mm² & Type   | 2.5mm <sup>2</sup>                    | MacAdam Step                                                                                                                                 | -      |  |                             |     |                          |     |
| Connector                                   |                                       | IP Rating                                                                                                                                    | IP65   |  |                             |     |                          |     |
| Dimensions (mm)                             | As above                              | Weight                                                                                                                                       | 0.25KG |  |                             |     |                          |     |
| Control                                     | Remote non dimmable power supply unit | Dimmable                                                                                                                                     | N/A    |  |                             |     |                          |     |

4 consistent aggregate type and size range. The Colour matched with the brick.

5 Pigmented reconstituted stone, hue to match ground floor pre-cast and fluted texture to reflect 'zig-zag' panels.

| LUMI                   | NAIRE REFERENCE                                                       |                                                                                                                                                                                                                                                                                                                                                                                                                                                                                                                                                                                                                                                                                                                                                                                                                                                                                                                                                                                                                                                                                                                                                                                                                                                                                                                                                                                                                                                                                                                                                                                                                                                                                                                                                                                                                                                                                                                                                                                                                                                                                                                               |  |
|------------------------|-----------------------------------------------------------------------|-------------------------------------------------------------------------------------------------------------------------------------------------------------------------------------------------------------------------------------------------------------------------------------------------------------------------------------------------------------------------------------------------------------------------------------------------------------------------------------------------------------------------------------------------------------------------------------------------------------------------------------------------------------------------------------------------------------------------------------------------------------------------------------------------------------------------------------------------------------------------------------------------------------------------------------------------------------------------------------------------------------------------------------------------------------------------------------------------------------------------------------------------------------------------------------------------------------------------------------------------------------------------------------------------------------------------------------------------------------------------------------------------------------------------------------------------------------------------------------------------------------------------------------------------------------------------------------------------------------------------------------------------------------------------------------------------------------------------------------------------------------------------------------------------------------------------------------------------------------------------------------------------------------------------------------------------------------------------------------------------------------------------------------------------------------------------------------------------------------------------------|--|
| LUMINAIRE LOCATION:    | Canopy                                                                | A5                                                                                                                                                                                                                                                                                                                                                                                                                                                                                                                                                                                                                                                                                                                                                                                                                                                                                                                                                                                                                                                                                                                                                                                                                                                                                                                                                                                                                                                                                                                                                                                                                                                                                                                                                                                                                                                                                                                                                                                                                                                                                                                            |  |
| MOUNTING METHOD        | Recessed                                                              |                                                                                                                                                                                                                                                                                                                                                                                                                                                                                                                                                                                                                                                                                                                                                                                                                                                                                                                                                                                                                                                                                                                                                                                                                                                                                                                                                                                                                                                                                                                                                                                                                                                                                                                                                                                                                                                                                                                                                                                                                                                                                                                               |  |
| CEILING TYPE           | Plasterboard                                                          | *E denotes 3hr Emergency integral battery to BS EN 60598<br>22:1998+A2:2008.                                                                                                                                                                                                                                                                                                                                                                                                                                                                                                                                                                                                                                                                                                                                                                                                                                                                                                                                                                                                                                                                                                                                                                                                                                                                                                                                                                                                                                                                                                                                                                                                                                                                                                                                                                                                                                                                                                                                                                                                                                                  |  |
| DESCRIPTION            | Recesed LED luminaire with a re<br>aluminium alloy, clear safety glas | emote non-dimmable power supply unit, luminaire made of<br>ss. Protection glass IP65.                                                                                                                                                                                                                                                                                                                                                                                                                                                                                                                                                                                                                                                                                                                                                                                                                                                                                                                                                                                                                                                                                                                                                                                                                                                                                                                                                                                                                                                                                                                                                                                                                                                                                                                                                                                                                                                                                                                                                                                                                                         |  |
| Recessed LED Downlight |                                                                       |                                                                                                                                                                                                                                                                                                                                                                                                                                                                                                                                                                                                                                                                                                                                                                                                                                                                                                                                                                                                                                                                                                                                                                                                                                                                                                                                                                                                                                                                                                                                                                                                                                                                                                                                                                                                                                                                                                                                                                                                                                                                                                                               |  |
| ILLUSTRATION, DETAILS  | S, PHOTOMETRIC DATA,                                                  | ACCESSORIES                                                                                                                                                                                                                                                                                                                                                                                                                                                                                                                                                                                                                                                                                                                                                                                                                                                                                                                                                                                                                                                                                                                                                                                                                                                                                                                                                                                                                                                                                                                                                                                                                                                                                                                                                                                                                                                                                                                                                                                                                                                                                                                   |  |
|                        |                                                                       | 3 8 8 7 3 1 1 100 1 100 1 100 1 100 1 100 1 100 1 100 1 100 1 100 1 100 1 100 1 100 1 100 1 100 1 100 1 100 1 100 1 100 1 100 1 100 1 100 1 100 1 100 1 100 1 100 1 100 1 100 1 100 1 100 1 100 1 100 1 100 1 100 1 100 1 100 1 100 1 100 1 100 1 100 1 100 1 100 1 100 1 100 1 100 1 100 1 100 1 100 1 100 1 100 1 100 1 100 1 100 1 100 1 100 1 100 1 100 1 100 1 100 1 100 1 100 1 100 1 100 1 100 1 100 1 100 1 100 1 100 1 100 1 100 1 100 1 100 1 100 1 100 1 100 1 100 1 100 1 100 1 100 1 100 1 100 1 100 1 100 1 100 1 100 1 100 1 100 1 100 1 100 1 100 1 100 1 100 1 100 1 100 1 100 1 100 1 100 1 100 1 100 1 100 1 100 1 100 1 100 1 100 1 100 1 100 1 100 1 100 1 100 1 100 1 100 1 100 1 100 1 100 1 100 1 100 1 100 1 100 1 100 1 100 1 100 1 100 1 100 1 100 1 100 1 100 1 100 1 100 1 100 1 100 1 100 1 100 1 100 1 100 1 100 1 100 1 100 1 100 1 100 1 100 1 100 1 100 1 100 1 100 1 100 1 100 1 100 1 100 1 100 1 100 1 100 1 100 1 100 1 100 1 100 1 100 1 100 1 100 1 100 1 100 1 100 1 100 1 100 1 100 1 100 1 100 1 100 1 100 1 100 1 100 1 100 1 100 1 100 1 100 1 100 1 100 1 100 1 100 1 100 1 100 1 100 1 100 1 100 1 100 1 100 1 100 1 100 1 100 1 100 1 100 1 100 1 100 1 100 1 100 1 100 1 100 1 100 1 100 1 100 1 100 1 100 1 100 1 100 1 100 1 100 1 100 1 100 1 100 1 100 1 100 1 100 1 100 1 100 1 100 1 100 1 100 1 100 1 100 1 100 1 100 1 100 1 100 1 100 1 100 1 100 1 100 1 100 1 100 1 100 1 100 1 100 1 100 1 100 1 100 1 100 1 100 1 100 1 100 1 100 1 100 1 100 1 100 1 100 1 100 1 100 1 100 1 100 1 100 1 100 1 100 1 100 1 100 1 100 1 100 1 100 1 100 1 100 1 100 1 100 1 100 1 100 1 100 1 100 1 100 1 100 1 100 1 100 1 100 1 100 1 100 1 100 1 100 1 100 1 100 1 100 1 100 1 100 1 100 1 100 1 100 1 100 1 100 1 100 1 100 1 100 1 100 1 100 1 100 1 100 1 100 1 100 1 100 1 100 1 100 1 100 1 100 1 100 1 100 1 100 1 100 1 100 1 100 1 100 1 100 1 100 1 100 1 100 1 100 1 100 1 100 1 100 1 100 1 100 1 100 1 100 1 100 1 100 1 100 1 100 1 100 1 100 1 100 1 100 1 100 1 100 1 100 1 100 1 100 1 100 1 100 1 100 1 100 1 100 1 100 1 100 1 100 1 100 1 100 1 100 1 100 |  |
| MANUFACTURER:          |                                                                       |                                                                                                                                                                                                                                                                                                                                                                                                                                                                                                                                                                                                                                                                                                                                                                                                                                                                                                                                                                                                                                                                                                                                                                                                                                                                                                                                                                                                                                                                                                                                                                                                                                                                                                                                                                                                                                                                                                                                                                                                                                                                                                                               |  |
| Bega                   |                                                                       | Contact Details                                                                                                                                                                                                                                                                                                                                                                                                                                                                                                                                                                                                                                                                                                                                                                                                                                                                                                                                                                                                                                                                                                                                                                                                                                                                                                                                                                                                                                                                                                                                                                                                                                                                                                                                                                                                                                                                                                                                                                                                                                                                                                               |  |
| Manufacturer Reference |                                                                       | Bega Lighting UK Itd Suite 9, Milton Heath House, Westcott Road, Dorking, Surrey RH4 3NB                                                                                                                                                                                                                                                                                                                                                                                                                                                                                                                                                                                                                                                                                                                                                                                                                                                                                                                                                                                                                                                                                                                                                                                                                                                                                                                                                                                                                                                                                                                                                                                                                                                                                                                                                                                                                                                                                                                                                                                                                                      |  |

| Manufacturer Reference 55 921K4             |                                       | Contact Details  Bega Lighting UK Itd Suite 9, Milton Heath House, Westcott Road, Dorking, Surrey RH4 3NB 01306 882 098 (T) info-uk@bega.com |        |  |                             |     |                          |     |
|---------------------------------------------|---------------------------------------|----------------------------------------------------------------------------------------------------------------------------------------------|--------|--|-----------------------------|-----|--------------------------|-----|
|                                             |                                       |                                                                                                                                              |        |  | SOURCE/LAMP DATA:           |     |                          |     |
|                                             |                                       |                                                                                                                                              |        |  | Rated luminous flux (in lm) | 340 | Rated input power (in W) | 4.5 |
| Correlated Colour<br>Temperature (CCT in K) | 4000K                                 | Luminaire efficacy (in Im/W)                                                                                                                 | 77.8   |  |                             |     |                          |     |
| Colour                                      | Graphite                              | Rated Colour Rendering Index (CRI)                                                                                                           | 80     |  |                             |     |                          |     |
| Rated life                                  | 50,000hrs                             | UGRL                                                                                                                                         | -      |  |                             |     |                          |     |
| Cable Length & Cable<br>CSA in mm² & Type   | 2.5mm <sup>2</sup>                    | MacAdam Step                                                                                                                                 | -      |  |                             |     |                          |     |
| Connector                                   |                                       | IP Rating                                                                                                                                    | IP65   |  |                             |     |                          |     |
| Dimensions (mm)                             | As above                              | Weight                                                                                                                                       | 0.25KG |  |                             |     |                          |     |
| Control                                     | Remote non dimmable power supply unit | Dimmable                                                                                                                                     | N/A    |  |                             |     |                          |     |