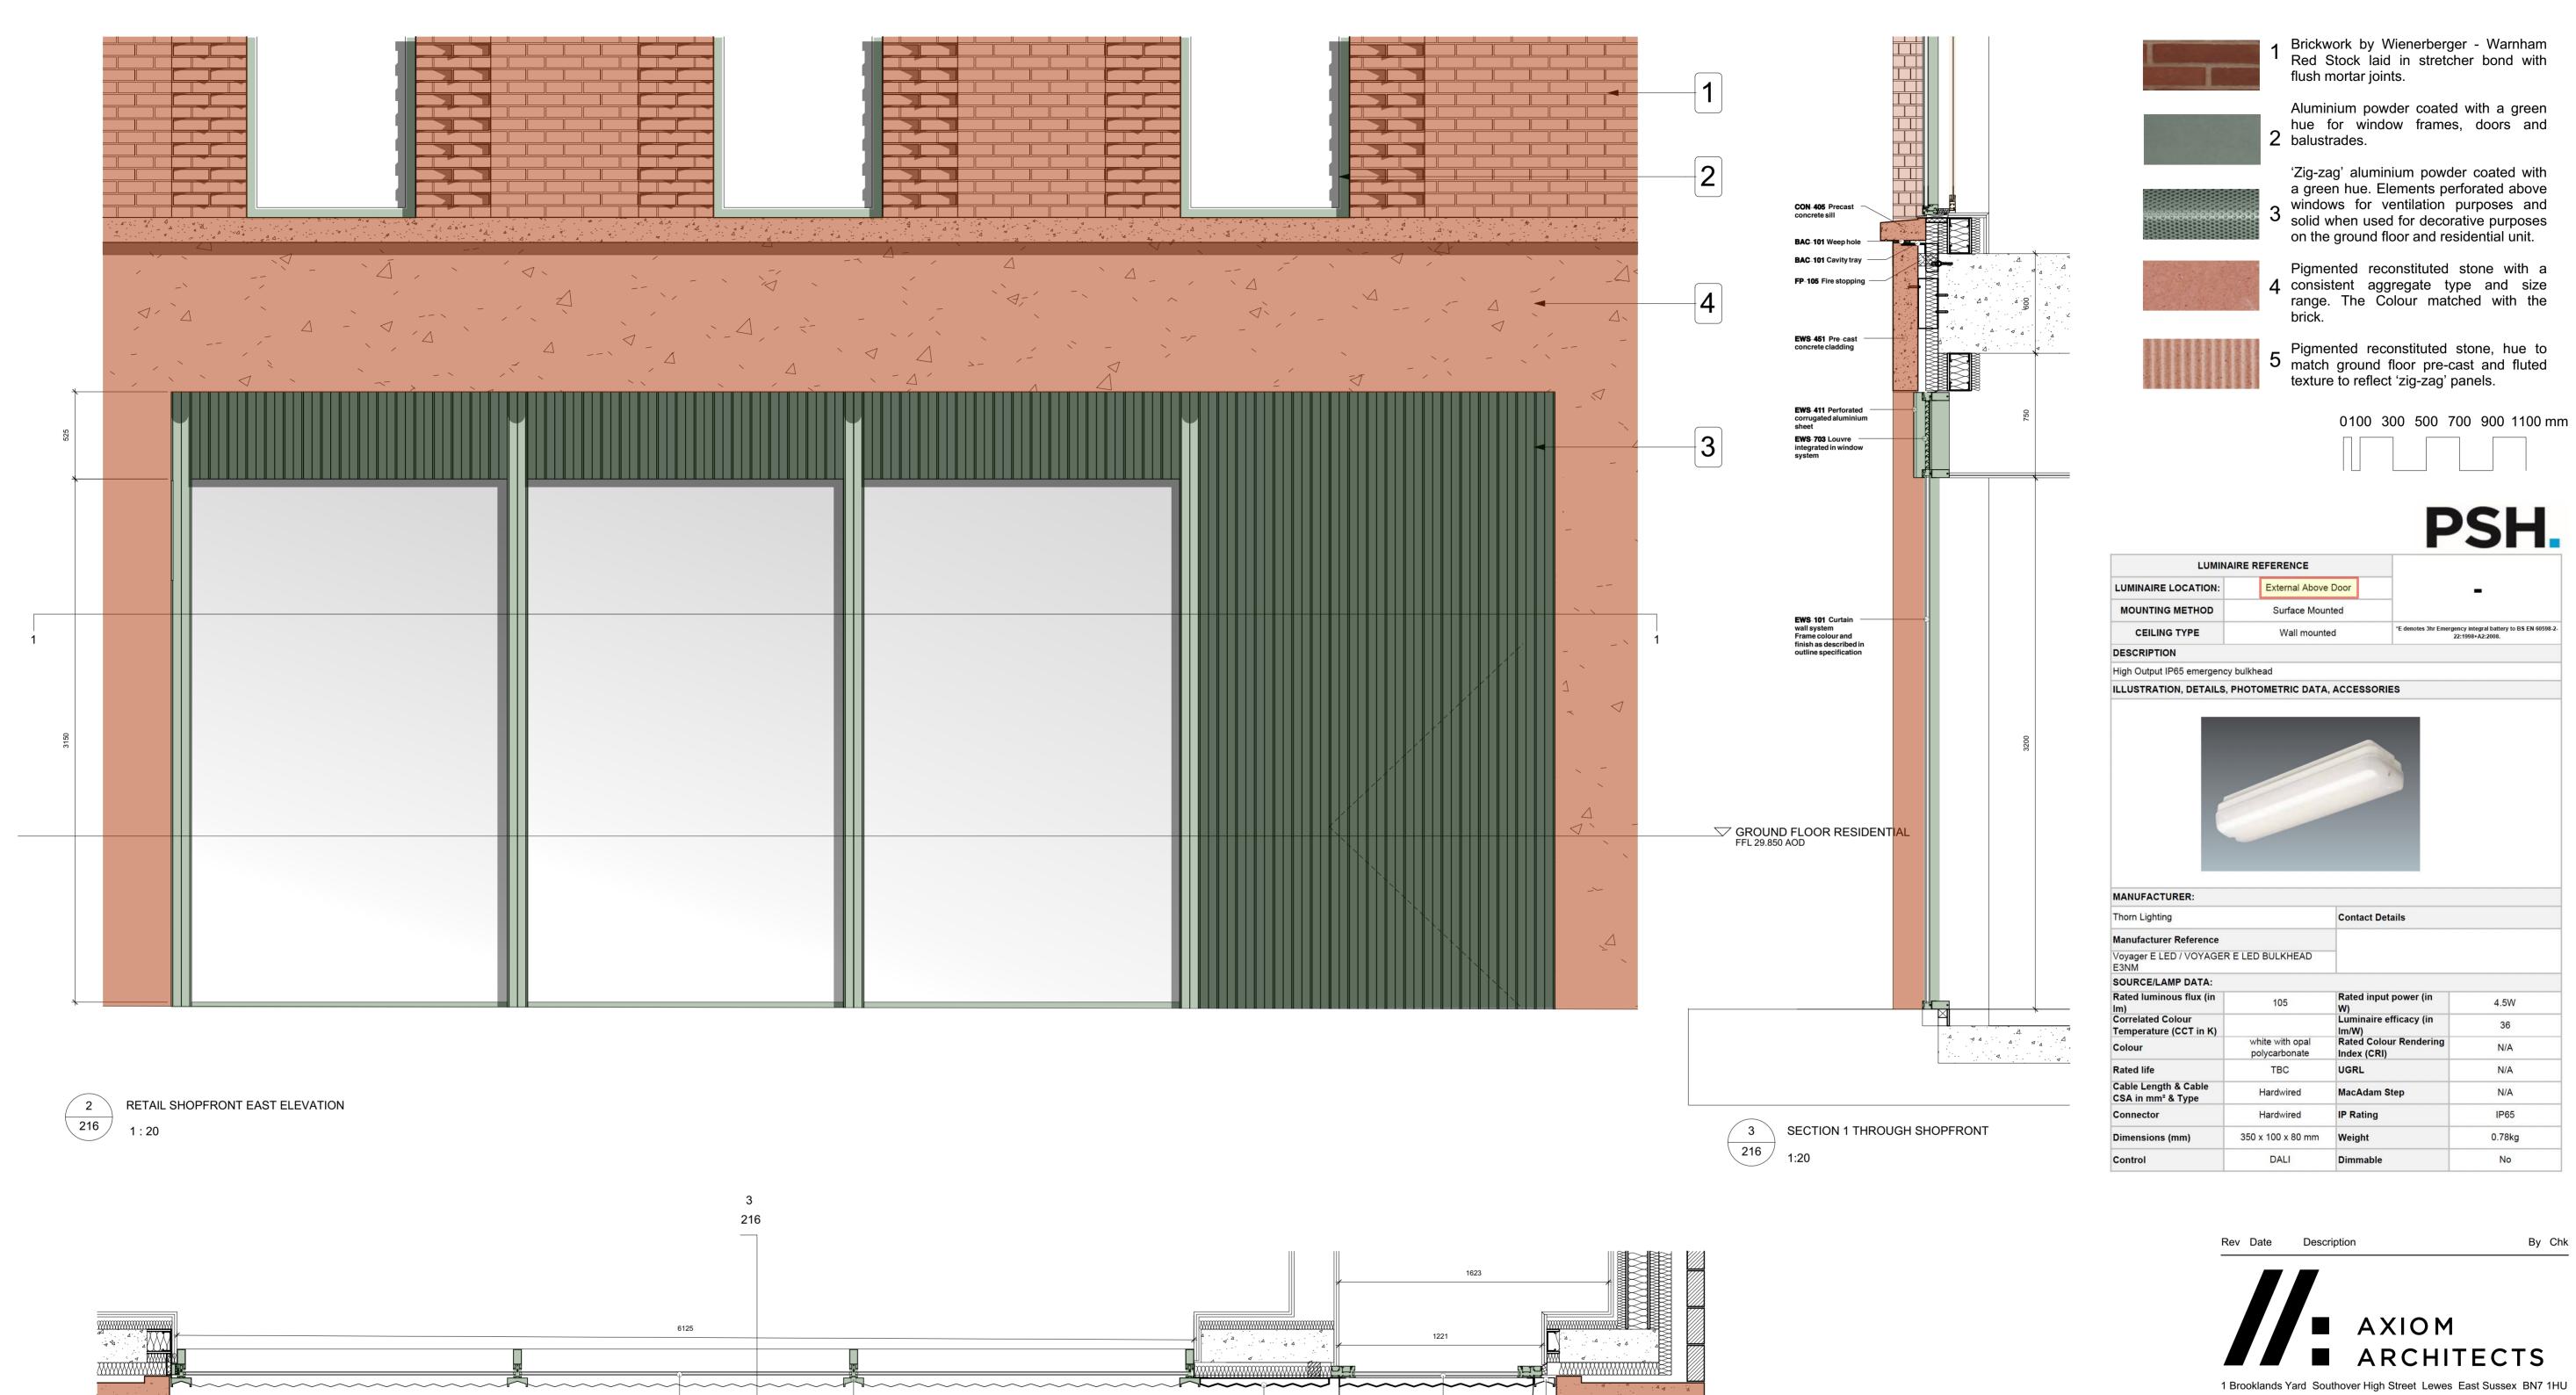

Brickwork by Wienerberger - Warnham Red Stock laid in stretcher bond with flush mortar joints.

'Zig-zag' aluminium powder coated with a green hue. Elements perforated above windows for ventilation purposes and solid when used for decorative purposes on the ground floor and residential unit.

Pigmented reconstituted stone with a 4 consistent aggregate type and size range. The Colour matched with the

5 Pigmented reconstituted stone, hue to match ground floor pre-cast and fluted texture to reflect 'zig-zag' panels.

Brickwork by Wienerberger - Warnham Red Stock laid in stretcher bond with flush mortar joints.

Aluminium powder coated with a green hue for window frames, doors and 2 balustrades.

'Zig-zag' aluminium powder coated with a green hue. Elements perforated above windows for ventilation purposes and solid when used for decorative purposes on the ground floor and residential unit.

Pigmented reconstituted stone with a consistent aggregate type and size range. The Colour matched with the brick.

5 Pigmented reconstituted stone, hue to match ground floor pre-cast and fluted texture to reflect 'zig-zag' panels.