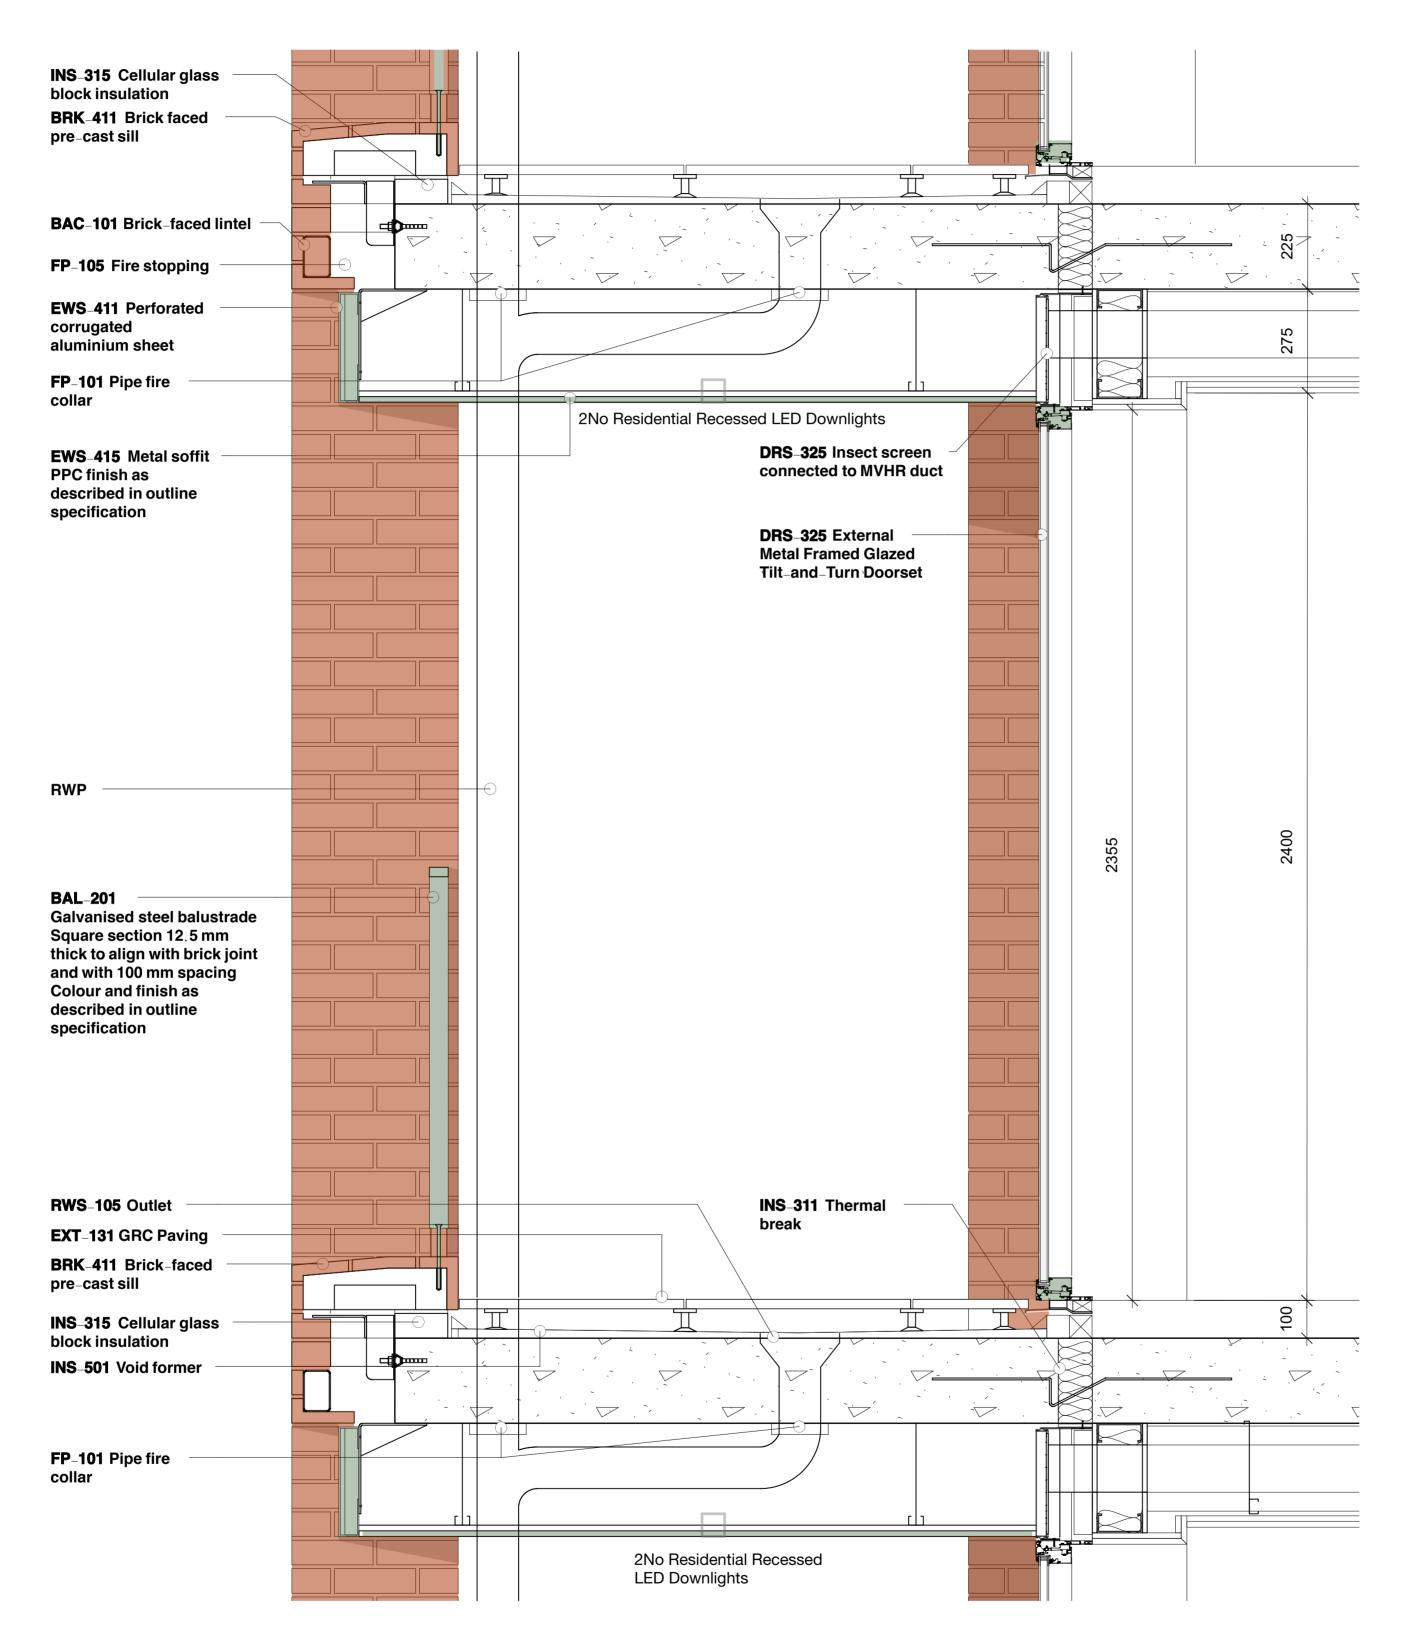

EWS 411 Corrugated aluminium cladding

DRS-327 Fire exit door with corrugated aluminium cladding (EWS-411)

EXT-151 Textured pavement to indicate fire exit

EWS-101 Curtail wall system

1 216

1:20

CUT AA THROUGH SHOPFRONT

EWS-411 Aluminium extruded profile capping

By Chk 1 Brooklands Yard Southover High Street Lewes East Sussex BN7 1HU Tel. 01273 479434 www.axiomarchitects.co.uk

# Demar BVI Ltd.

hub by Premier Inn

115-119 Camden High Street London

Drawing Shopfront

1:20 CONDITION 3 24/06/21 AM

EWS 455 Pre\_cast concrete cladding with zig\_zagged profile

This drawing is the copyright of Axiom Architects. The contractor is to check all site dimensions and levels before work starts. This drawing