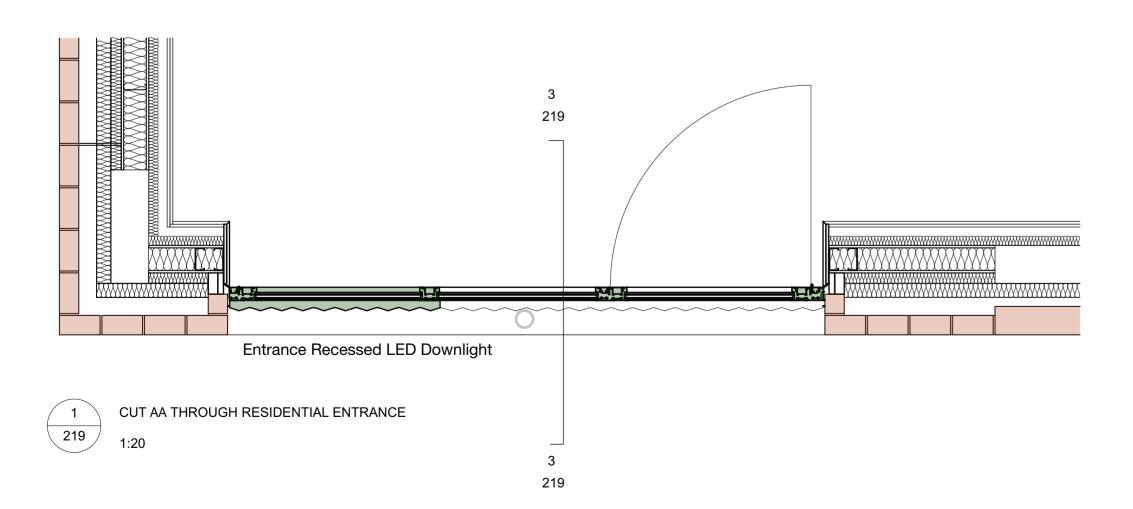

1:20 CONDITION 3 24/06/21 AM

RESIDENTIAL ENTRANCE ELEVATION 219

SECTION 1 THROUGH ENTRANCE 219

This drawing is the copyright of Axiom Architects. The contractor is to check all site dimensions and levels before work starts. This drawing must be read with and checked against all structural and other specialist drawings, specification and bills of quantities. Notify architect of any discrepancies. The contractor is to comply with all current British Standards and Building Regulations whether or not specifically stated on these drawings. **Do not scale** from drawings.

# Demar BVI Ltd.

hub by Premier Inn 115-119 Camden High Street London

**Residential Entrance** 

| Scale | Status      | Date     | Drawn | Checked |
|-------|-------------|----------|-------|---------|
| 1:20  | CONDITION 3 | 24/06/21 | AM    |         |