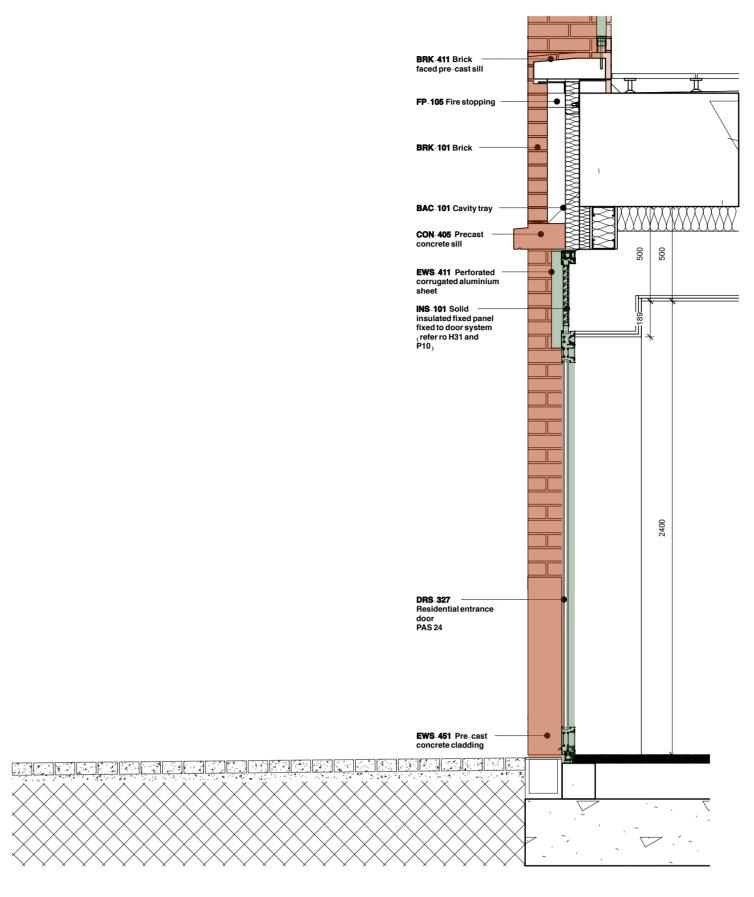

EWS 411 Corrugated aluminium cladding

DRS-327 Fire exit door with corrugated aluminium cladding (EWS-411)

EXT-151 Textured pavement to indicate fire exit

EWS-101 Curtail wall system

1 216

1:20

CUT AA THROUGH SHOPFRONT

EWS-411 Aluminium extruded profile capping

By Chk 1 Brooklands Yard Southover High Street Lewes East Sussex BN7 1HU Tel. 01273 479434 www.axiomarchitects.co.uk

# Demar BVI Ltd.

hub by Premier Inn

115-119 Camden High Street London

Drawing Shopfront

1:20 CONDITION 3 24/06/21 AM

EWS 455 Pre\_cast concrete cladding with zig\_zagged profile

This drawing is the copyright of Axiom Architects. The contractor is to check all site dimensions and levels before work starts. This drawing