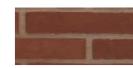

Brickwork by Wienerberger - Warnham Red Stock laid in stretcher bond with flush mortar joints.

'Zig-zag' aluminium powder coated with a green hue. Elements perforated above windows for ventilation purposes and solid when used for decorative purposes on the ground floor and residential unit.

Brickwork by Wienerberger - Warnham Red Stock laid in stretcher bond with flush mortar joints.

Aluminium powder coated with a green hue for window frames, doors and 2 balustrades.

'Zig-zag' aluminium powder coated with a green hue. Elements perforated above windows for ventilation purposes and solid when used for decorative purposes on the ground floor and residential unit.

Standards and Building Regulations whether or not specifically stated on these drawings. **Do not scale** from drawings.

flush mortar joints.

2 balustrades.

Brickwork by Wienerberger - Warnham Red Stock laid in stretcher bond with

Aluminium powder coated with a green hue for window frames, doors and

'Zig-zag' aluminium powder coated with a green hue. Elements perforated above windows for ventilation purposes and solid when used for decorative purposes on the ground floor and residential unit.