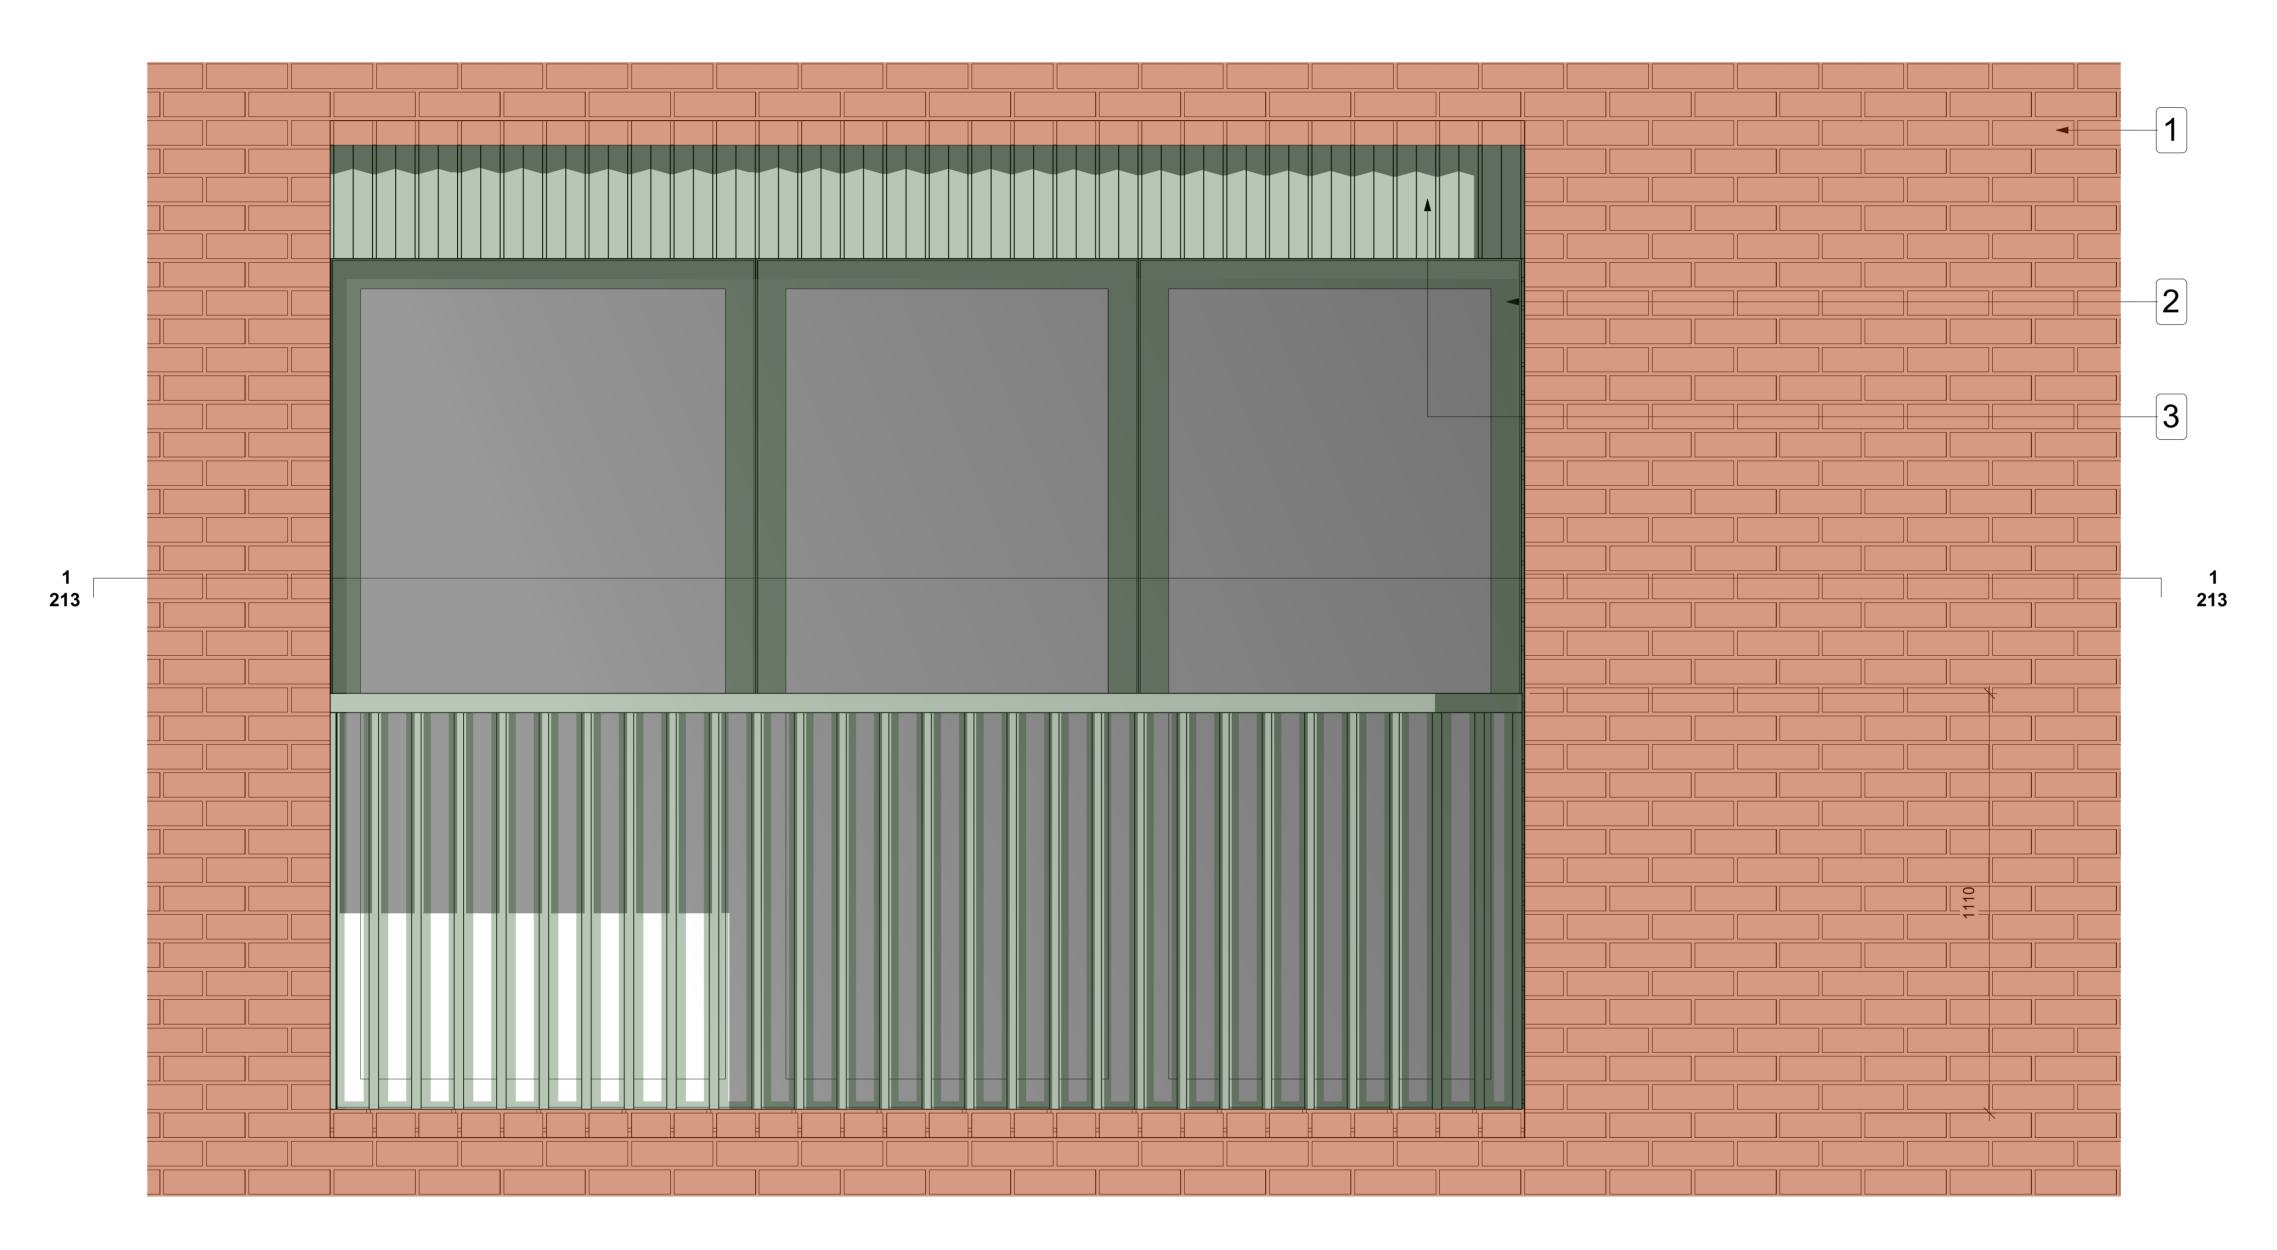

Brickwork by Wienerberger - Warnham Red Stock laid in stretcher bond with flush mortar joints.

Aluminium powder coated with a green hue for window frames, doors and 2 balustrades.

'Zig-zag' aluminium powder coated with a green hue. Elements perforated above windows for ventilation purposes and solid when used for decorative purposes on the ground floor and residential unit.

Pigmented reconstituted stone with a consistent aggregate type and size range. The Colour matched with the brick.

5 Pigmented reconstituted stone, hue to match ground floor pre-cast and fluted texture to reflect 'zig-zag' panels.

**Typical Balcony Bay Elevation** 

1:10 CONDITION 3 24/06/21 AM

WINDOW SECTION 215

This drawing is the copyright of Axiom Architects. The contractor is to check all site dimensions and levels before work starts. This drawing must be read with and checked against all structural and other specialist drawings, specification and bills of quantities. Notify architect of any discrepancies. The contractor is to comply with all current British Standards and Building Regulations whether or not specifically stated on these drawings. **Do not scale** from drawings.