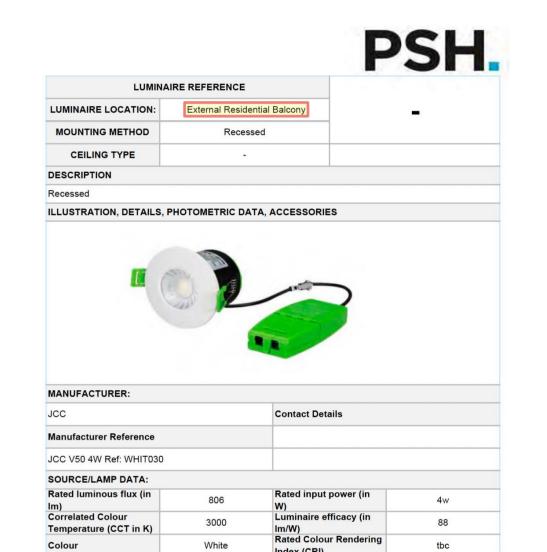

CONDITION 3 24/06/21 AM

4603-PL-217

By Chk

**Retail Entrance** 

CUT AA THROUGH RETAIL ENTRANCE

EWS 455 Pre-cast concrete cladding with zig-zagged profile 3no Hotel Recessed LED Downlights EWS-455 Pre-cast concrete cladding with zig-zagged profile CUT AA THROUGH ENTRANCE