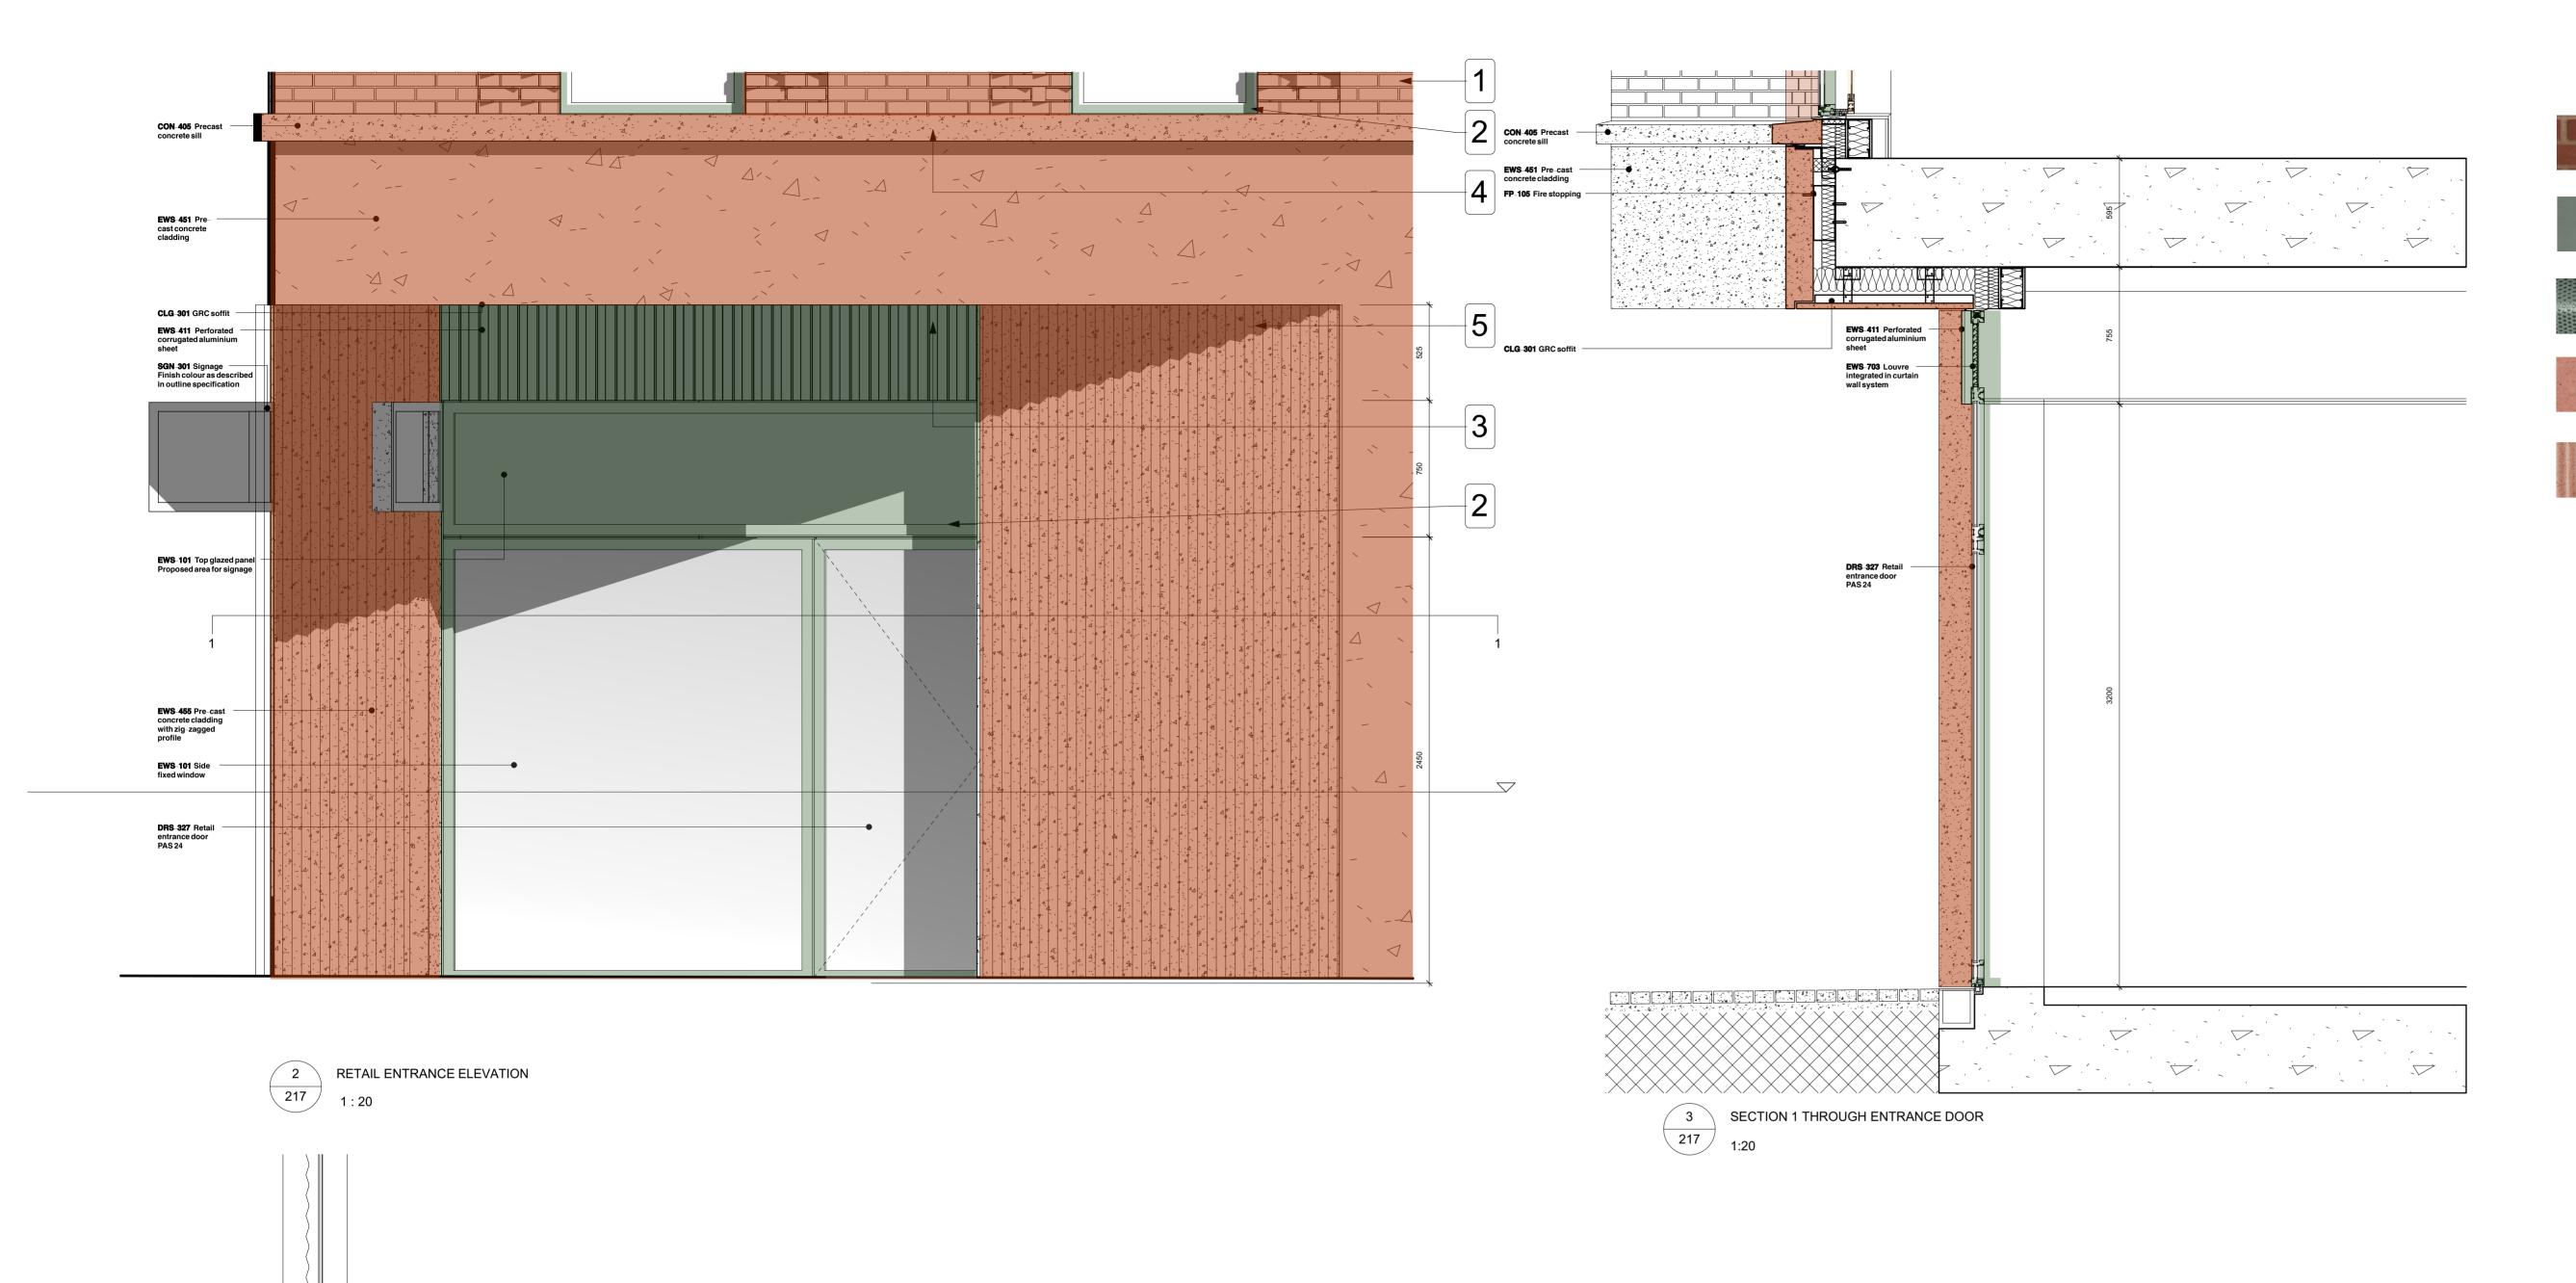

EWS 411 Corrugated aluminium cladding

DRS-327 Fire exit door with corrugated aluminium cladding (EWS-411)

EXT-151 Textured pavement to indicate fire exit

EWS-101 Curtail wall system

1 216

1:20

CUT AA THROUGH SHOPFRONT

# Demar BVI Ltd.

hub by Premier Inn

115-119 Camden High Street London

Drawing Shopfront

1:20 CONDITION 3 24/06/21 AM

EWS 455 Pre\_cast concrete cladding with zig\_zagged profile

This drawing is the copyright of Axiom Architects. The contractor is to check all site dimensions and levels before work starts. This drawing

Standards and Building Regulations whether or not specifically stated on these drawings. **Do not scale** from drawings.

flush mortar joints.

2 balustrades.

Brickwork by Wienerberger - Warnham Red Stock laid in stretcher bond with

Aluminium powder coated with a green hue for window frames, doors and

'Zig-zag' aluminium powder coated with a green hue. Elements perforated above windows for ventilation purposes and solid when used for decorative purposes on the ground floor and residential unit.

Pigmented reconstituted stone with a 4 consistent aggregate type and size range. The Colour matched with the brick.

5 Pigmented reconstituted stone, hue to match ground floor pre-cast and fluted texture to reflect 'zig-zag' panels.

Brickwork by Wienerberger - Warnham Red Stock laid in stretcher bond with flush mortar joints.

Aluminium powder coated with a green hue for window frames, doors and 2 balustrades.

'Zig-zag' aluminium powder coated with a green hue. Elements perforated above windows for ventilation purposes and solid when used for decorative purposes on the ground floor and residential unit.