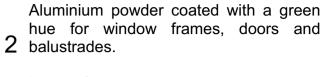

Brickwork by Wienerberger - Warnham Red Stock laid in stretcher bond with flush mortar joints.

Aluminium powder coated with a green hue for window frames, doors and 2 balustrades.

'Zig-zag' aluminium powder coated with a green hue. Elements perforated above windows for ventilation purposes and solid when used for decorative purposes on the ground floor and residential unit.

Aluminium powder coated with a green hue for window frames, doors and

'Zig-zag' aluminium powder coated with a green hue. Elements perforated above windows for ventilation purposes and solid when used for decorative purposes on the ground floor and residential unit.