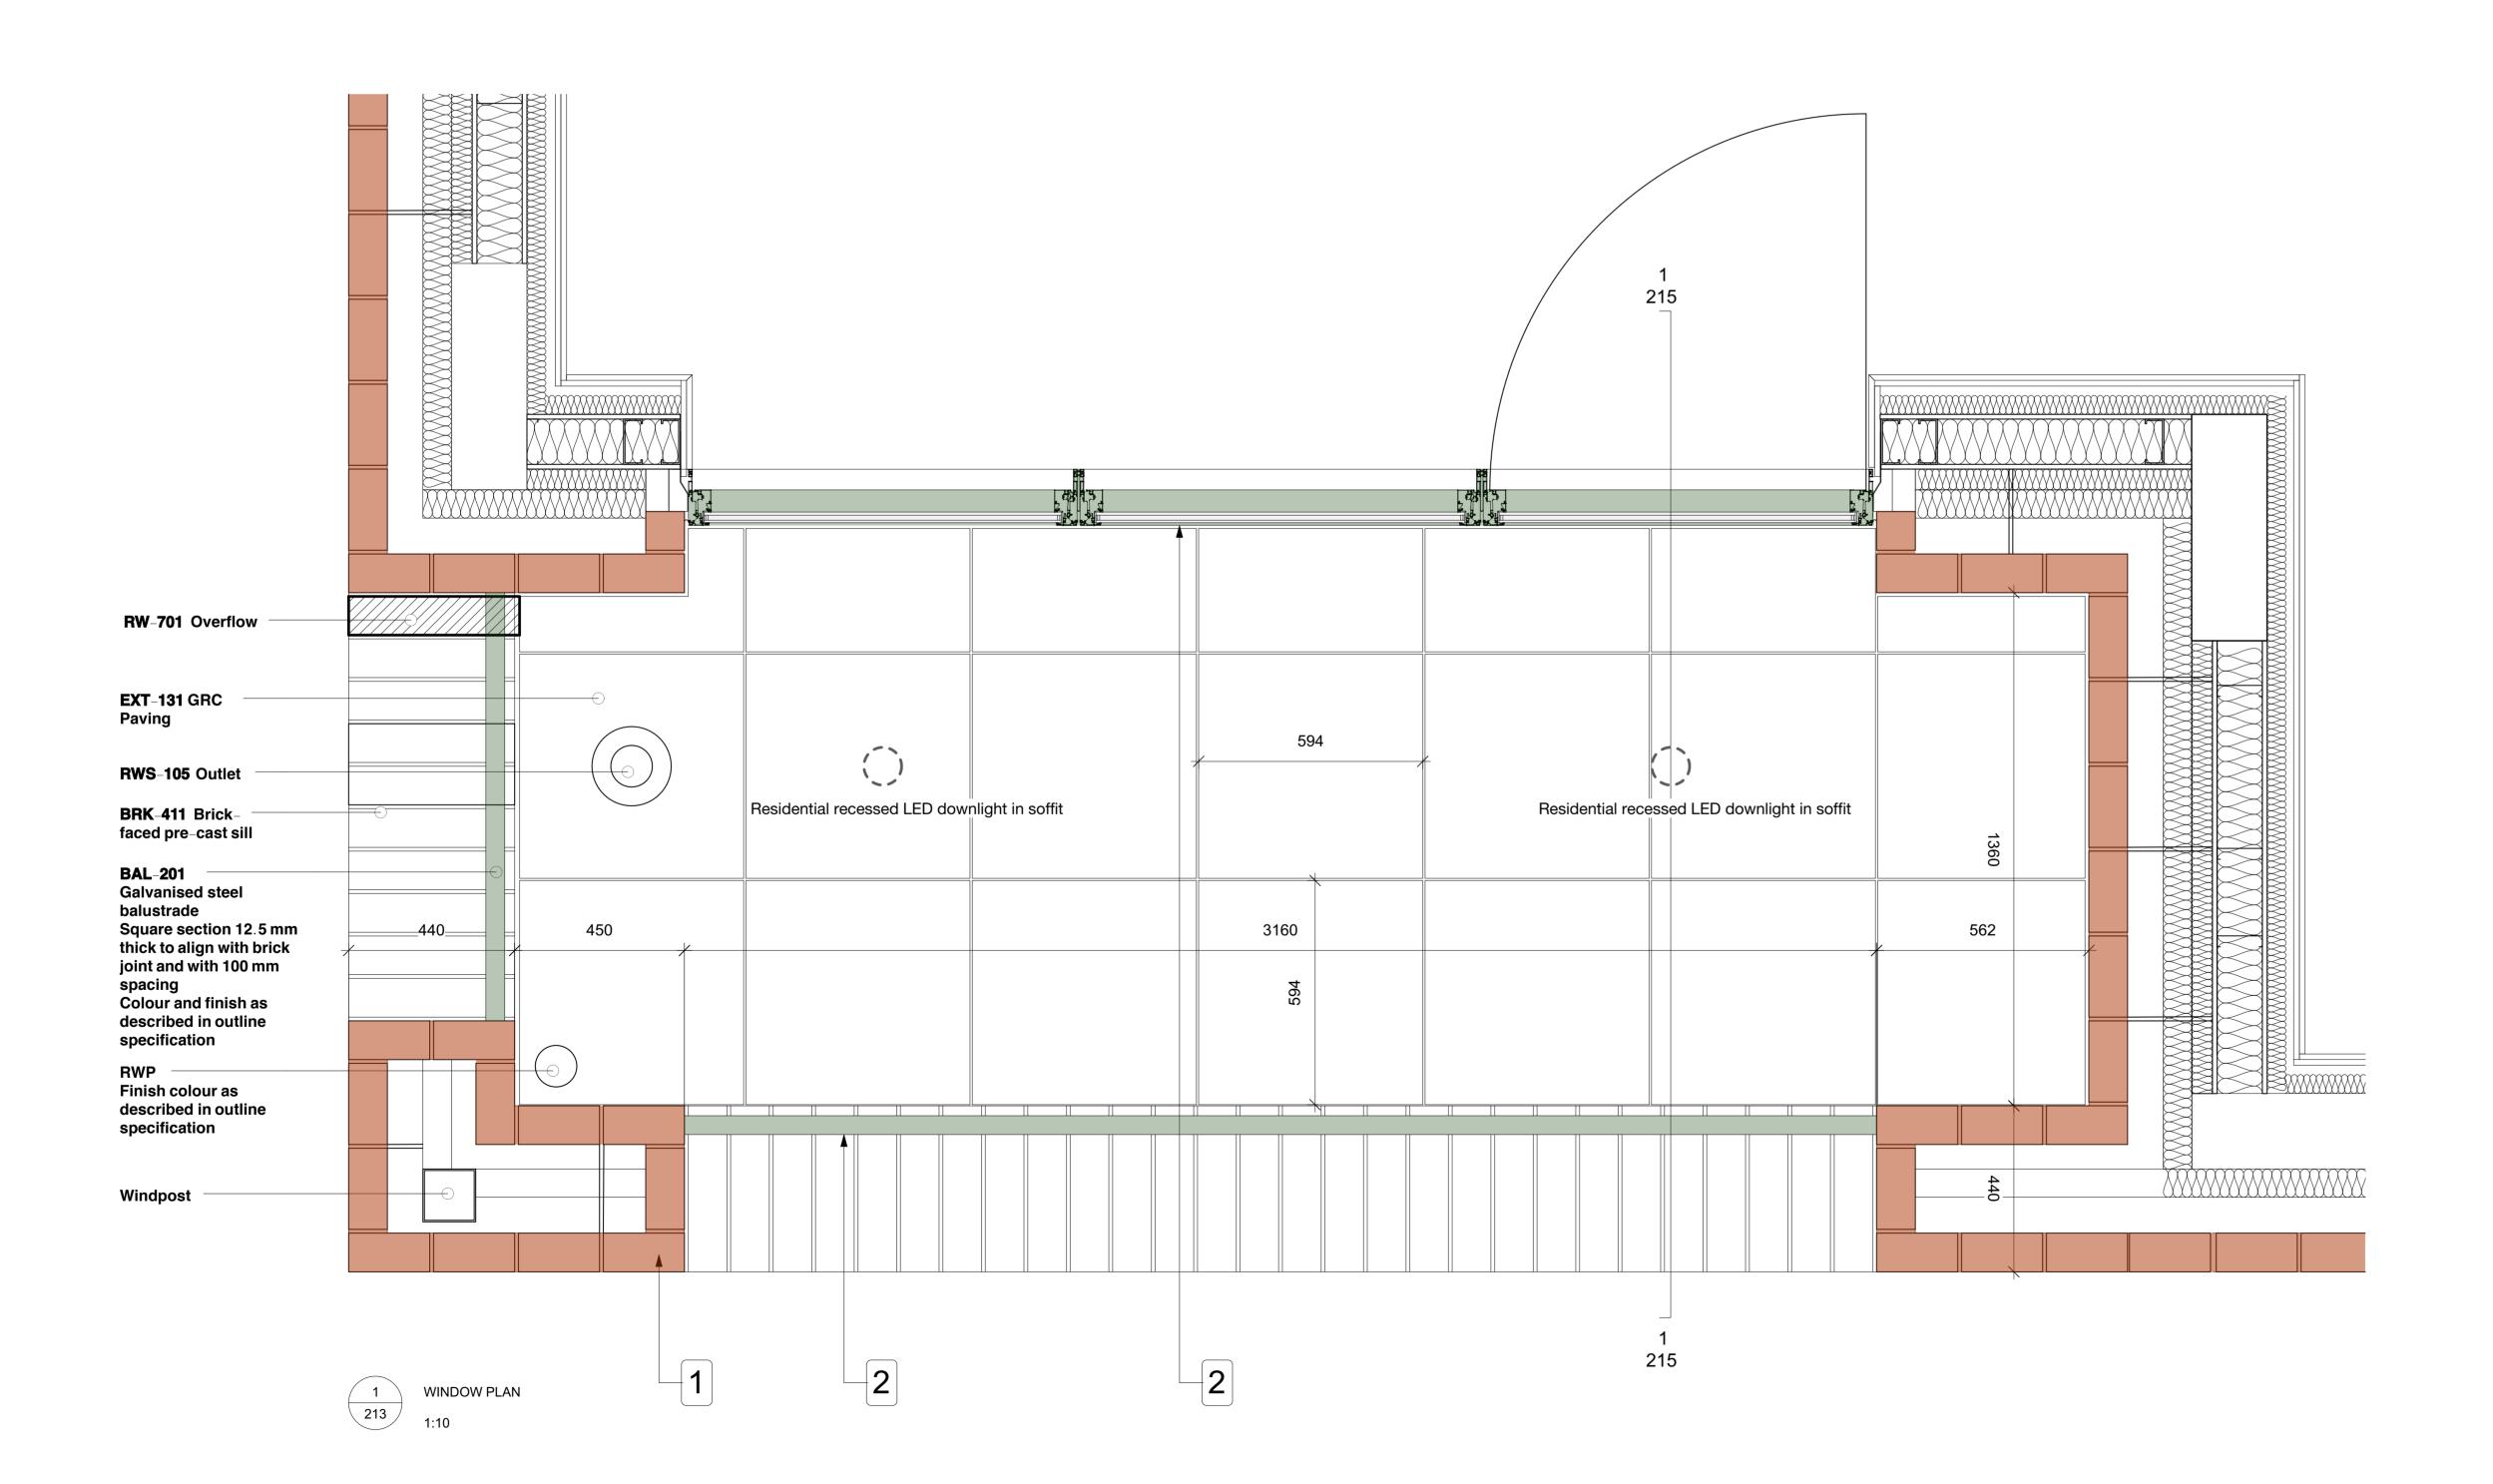

Brickwork by Wienerberger - Warnham Red Stock laid in stretcher bond with flush mortar joints.

'Zig-zag' aluminium powder coated with a green hue. Elements perforated above windows for ventilation purposes and solid when used for decorative purposes on the ground floor and residential unit.

Brickwork by Wienerberger - Warnham Red Stock laid in stretcher bond with flush mortar joints.

Aluminium powder coated with a green hue for window frames, doors and 2 balustrades.

'Zig-zag' aluminium powder coated with a green hue. Elements perforated above windows for ventilation purposes and solid when used for decorative purposes on the ground floor and residential unit.

Aluminium powder coated with a green hue for window frames, doors and

'Zig-zag' aluminium powder coated with a green hue. Elements perforated above windows for ventilation purposes and solid when used for decorative purposes on the ground floor and residential unit.