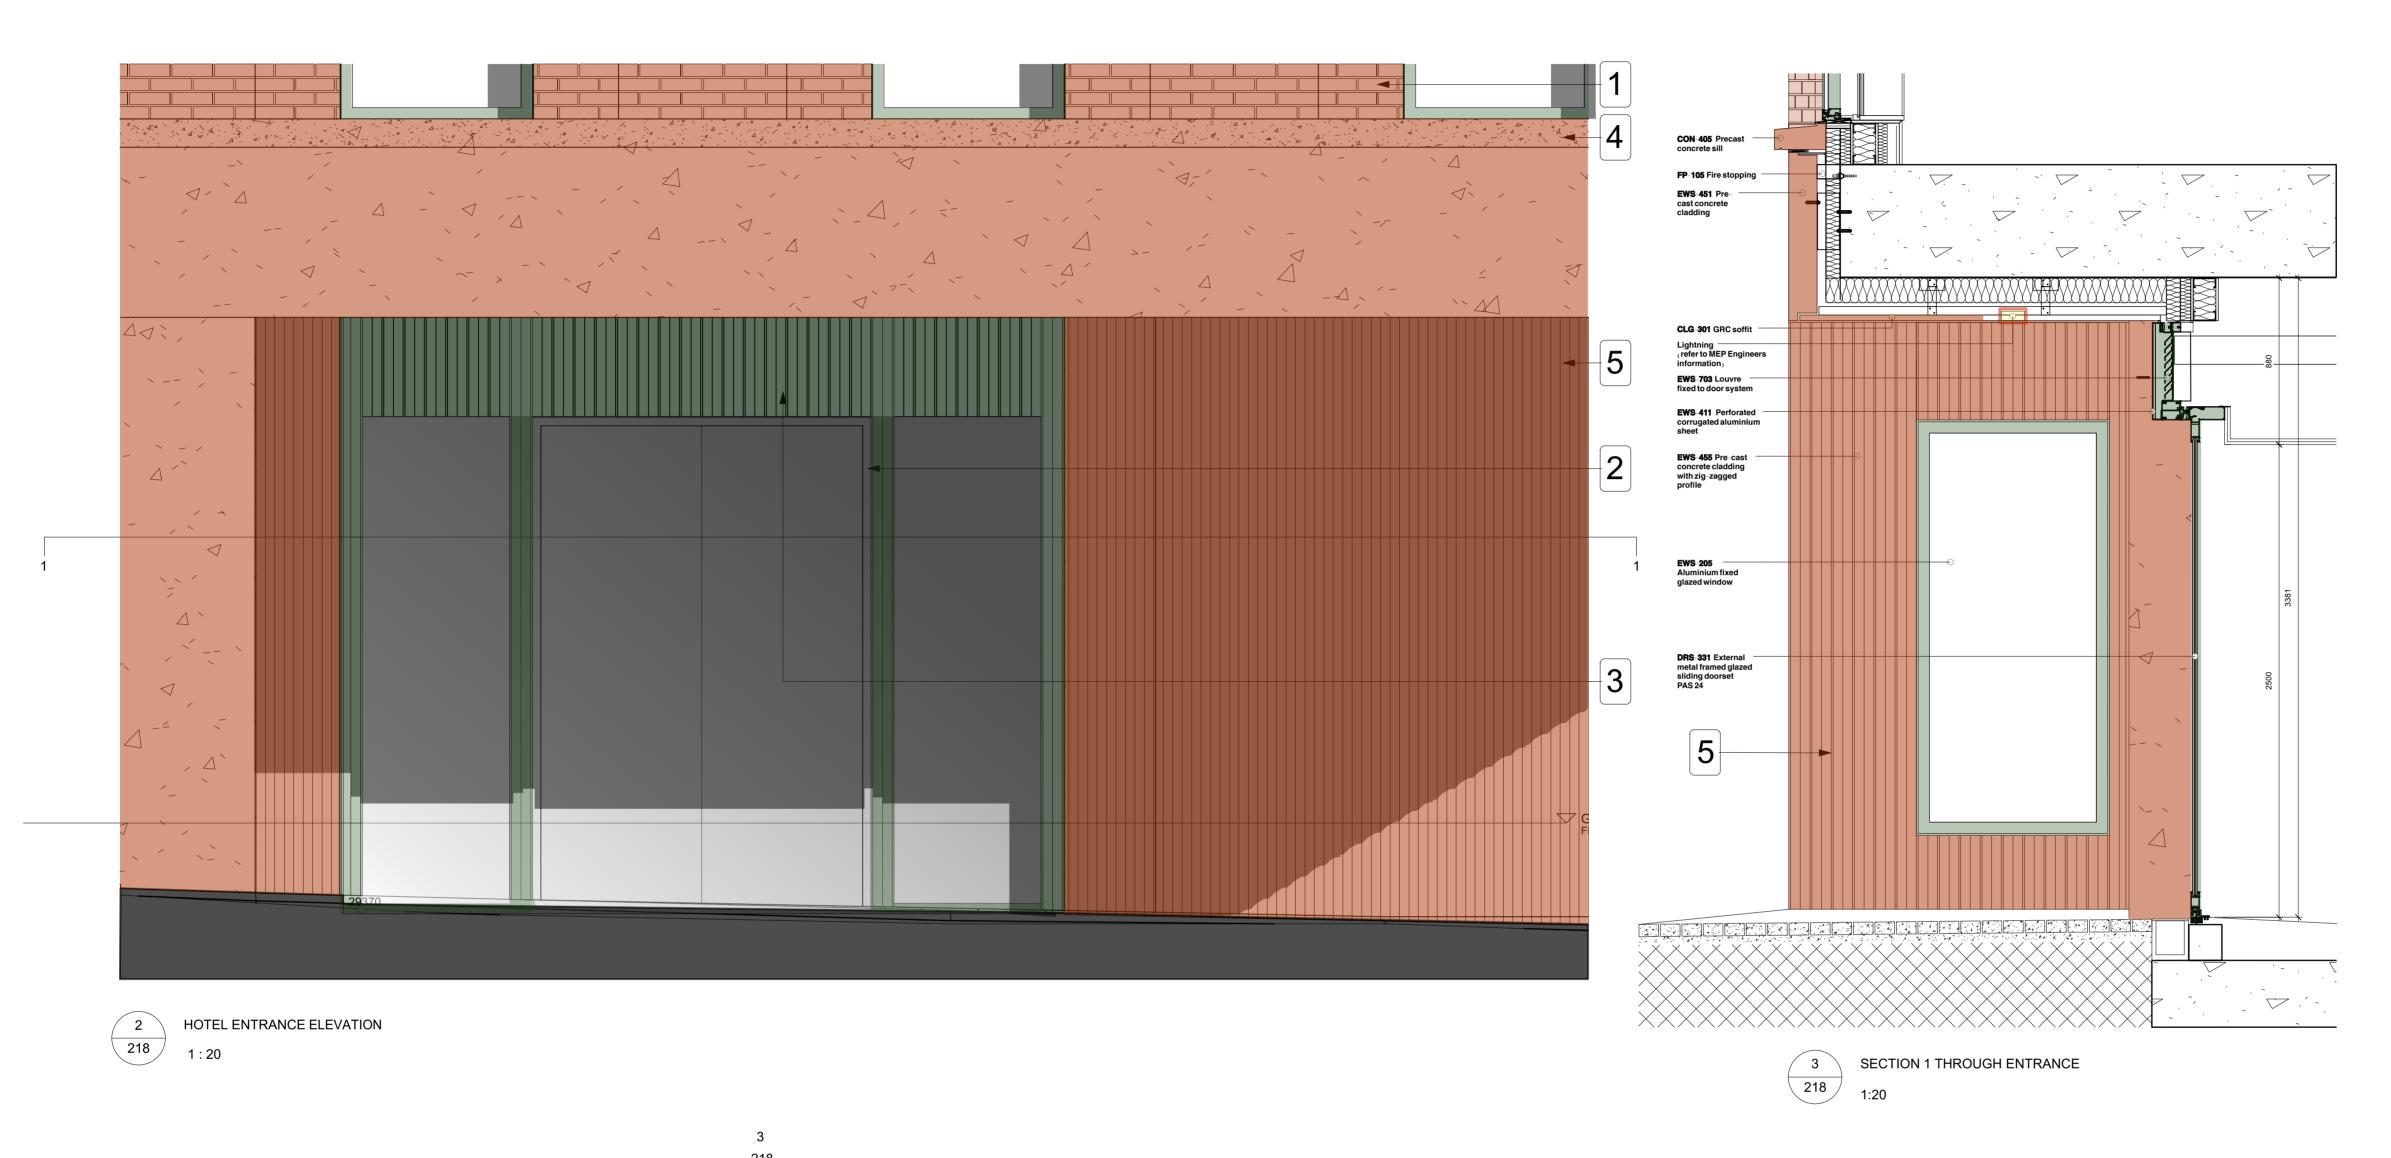

EWS 411 Corrugated aluminium cladding

DRS-327 Fire exit door with corrugated aluminium cladding (EWS-411)

EXT-151 Textured pavement to indicate fire exit

EWS-101 Curtail wall system

1 216

1:20

CUT AA THROUGH SHOPFRONT

CONDITION 3 24/06/21 AM

4603-PL-217

By Chk

**Retail Entrance** 

CUT AA THROUGH RETAIL ENTRANCE

EWS 455 Pre-cast concrete cladding with zig-zagged profile 3no Hotel Recessed LED Downlights EWS-455 Pre-cast concrete cladding with zig-zagged profile CUT AA THROUGH ENTRANCE

By Chk

1 Brooklands Yard Southover High Street Lewes East Sussex BN7 1HU Tel. 01273 479434 www.axiomarchitects.co.uk

Demar BVI Ltd.

hub by Premier Inn 115-119 Camden High Street London

**Hotel Entrance** 

1:20 CONDITION 3 24/06/21 AM

RESIDENTIAL ENTRANCE ELEVATION 219

SECTION 1 THROUGH ENTRANCE 219

This drawing is the copyright of Axiom Architects. The contractor is to check all site dimensions and levels before work starts. This drawing must be read with and checked against all structural and other specialist drawings, specification and bills of quantities. Notify architect of any discrepancies. The contractor is to comply with all current British Standards and Building Regulations whether or not specifically stated on these drawings. **Do not scale** from drawings.