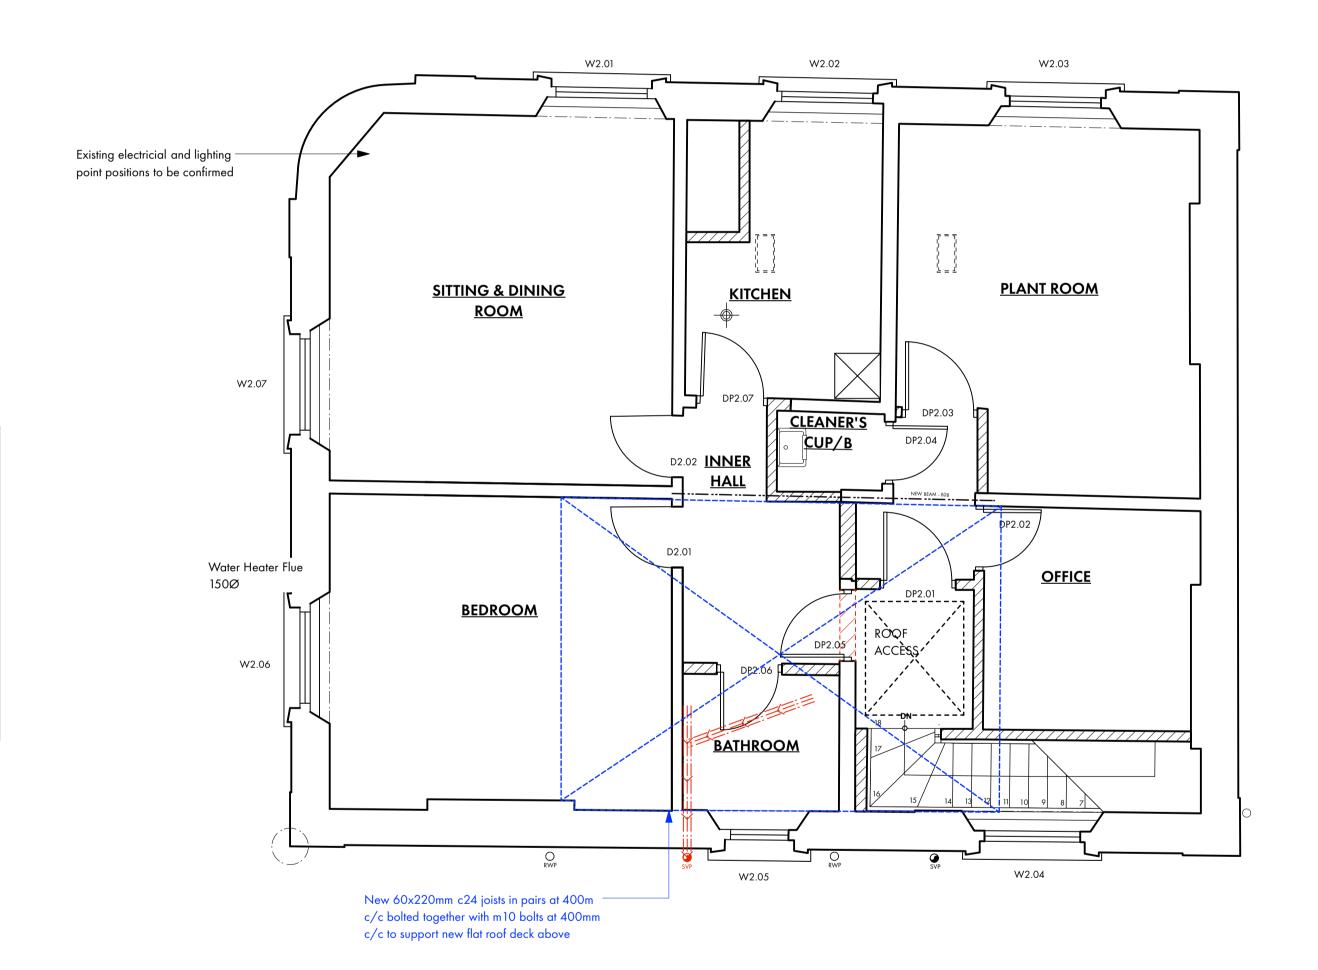

REV DATE AUTHOR/COMMENT

A PROPOSED SECOND 02 FLOOR PLAN Scale: 1:50

1:50 SCALE BAR 4

CONSTRUCTION KEY

Drainage & Mechanical

->- Existing below ground drainage (assumed)

⇒ : New ø100mm below ground drainage run

Inspection Chamber

 Soil Pipe (SVP or Stub Stack) Rain Water Pipe

Water supply/ tap

Extract/Supply Fan

Radiator

Ceiling
Overhead feature e.g. beam/ rooflight/ etc.

New Walls

Masonry - brickwork

Masonry - blockwork

---- New beam

GNERS on SE16 4DG

INTERIOR DESI

ARCHITECTS +

MPSOI SOCIATE

**SA**A S S
D Jam Stu
+44(0)

**1** 