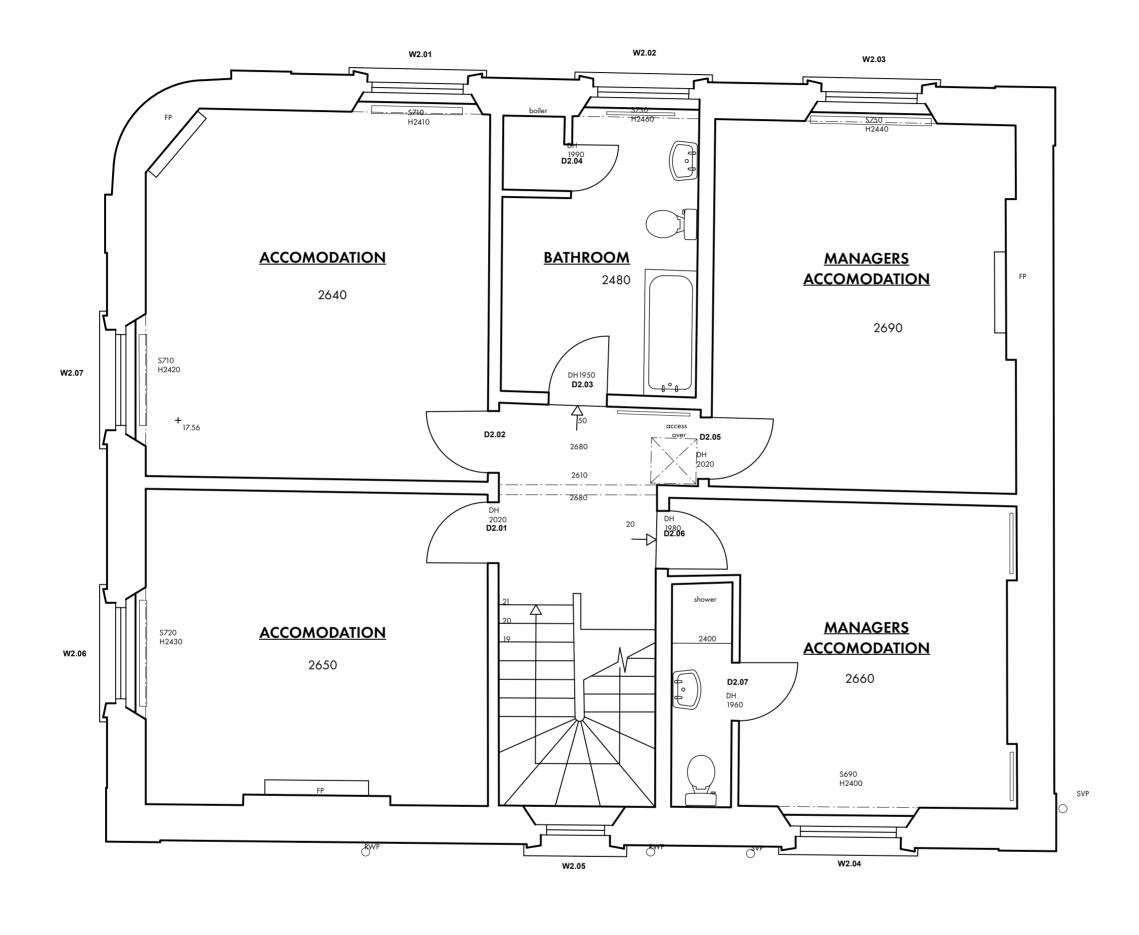

REV DATE AUTHOR/COMMENT

EXISTING 2ND FLOOR PLAN
Scale: 1:50

| YOUNG'S & CO.                 | 1                | Drawn By: OW        |   | SAMPSON ARCHITECTS                                                                                                           |
|-------------------------------|------------------|---------------------|---|------------------------------------------------------------------------------------------------------------------------------|
| CONSTITUTION, CAMDEN          | First<br>Issued: | Scale @ A2:<br>1:50 | H | A S S O C I A T E S INTERIOR DESIGNERS                                                                                       |
| Title: EXISTING BASEMENT PLAN | PLANNING         |                     |   | Unit CC413 Cocoa Studios, The Biscuit Factory, 100 Drummond Road, London SE16 4DG +44(0)20 7394 8850 sampsonassociates.co.uk |