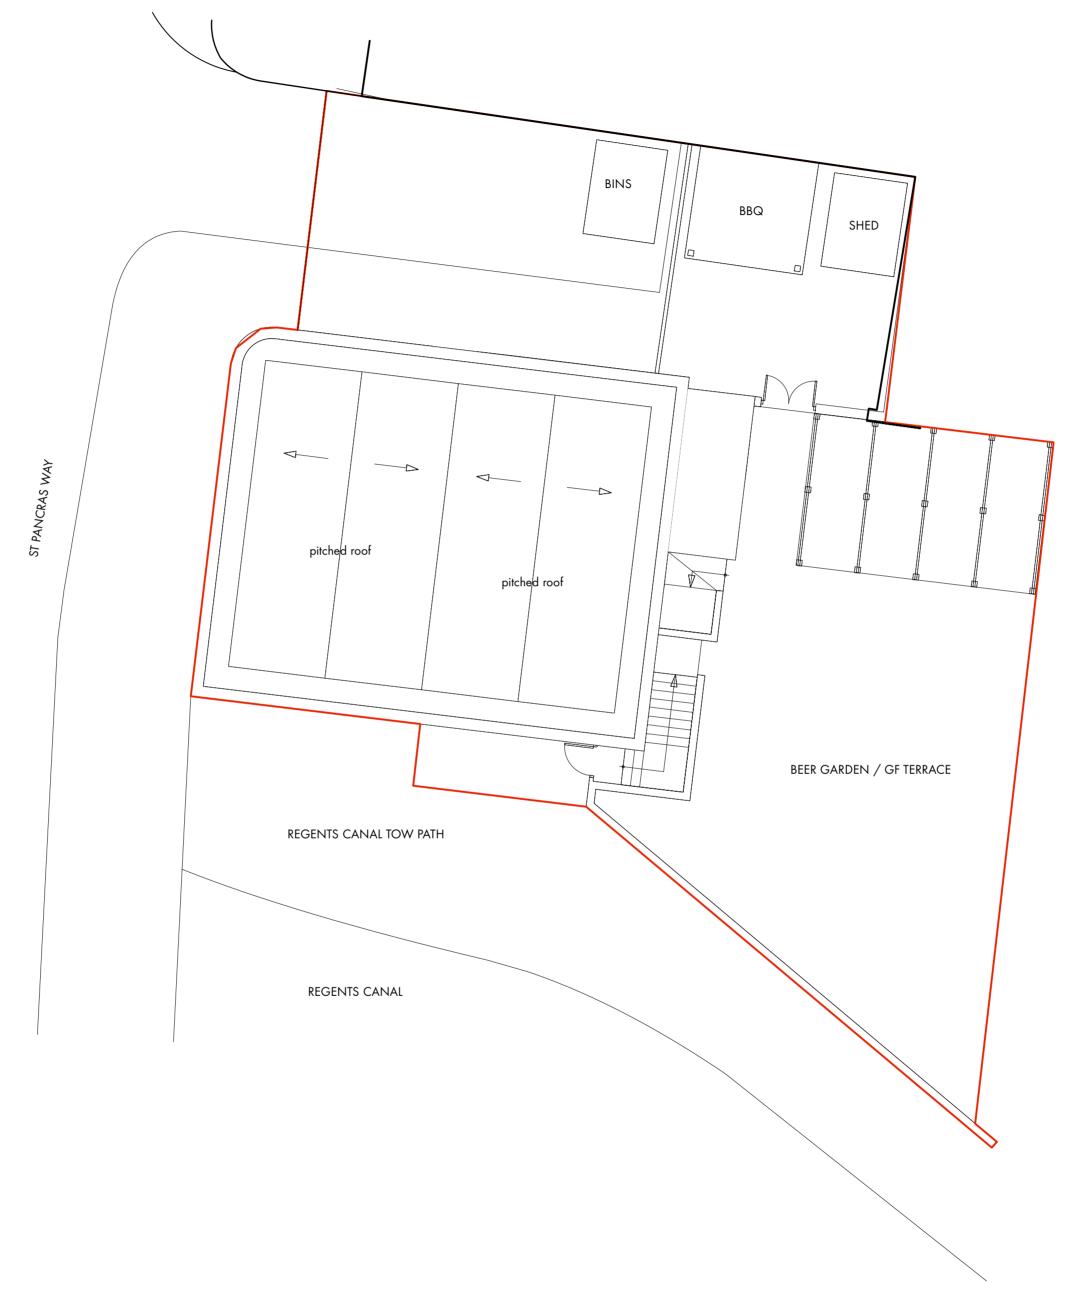

| Client | YOUNGS & CO          | Drg<br>No: <b>3076.00.02</b> | Drawn<br>By: <b>EB</b> |   | SAMPSO                                        |
|--------|----------------------|------------------------------|------------------------|---|-----------------------------------------------|
| Site:  | CONSTITUTION, CAMDEN | First<br>Issued:             | Scale<br>@ A2: 1:100   | N | A S S O C I A                                 |
| Title: | EXISTING SITE PLAN   | PLANNING                     | ,                      |   | Jam Studios, Unit J205-206 +44(0)20 7394 8850 |