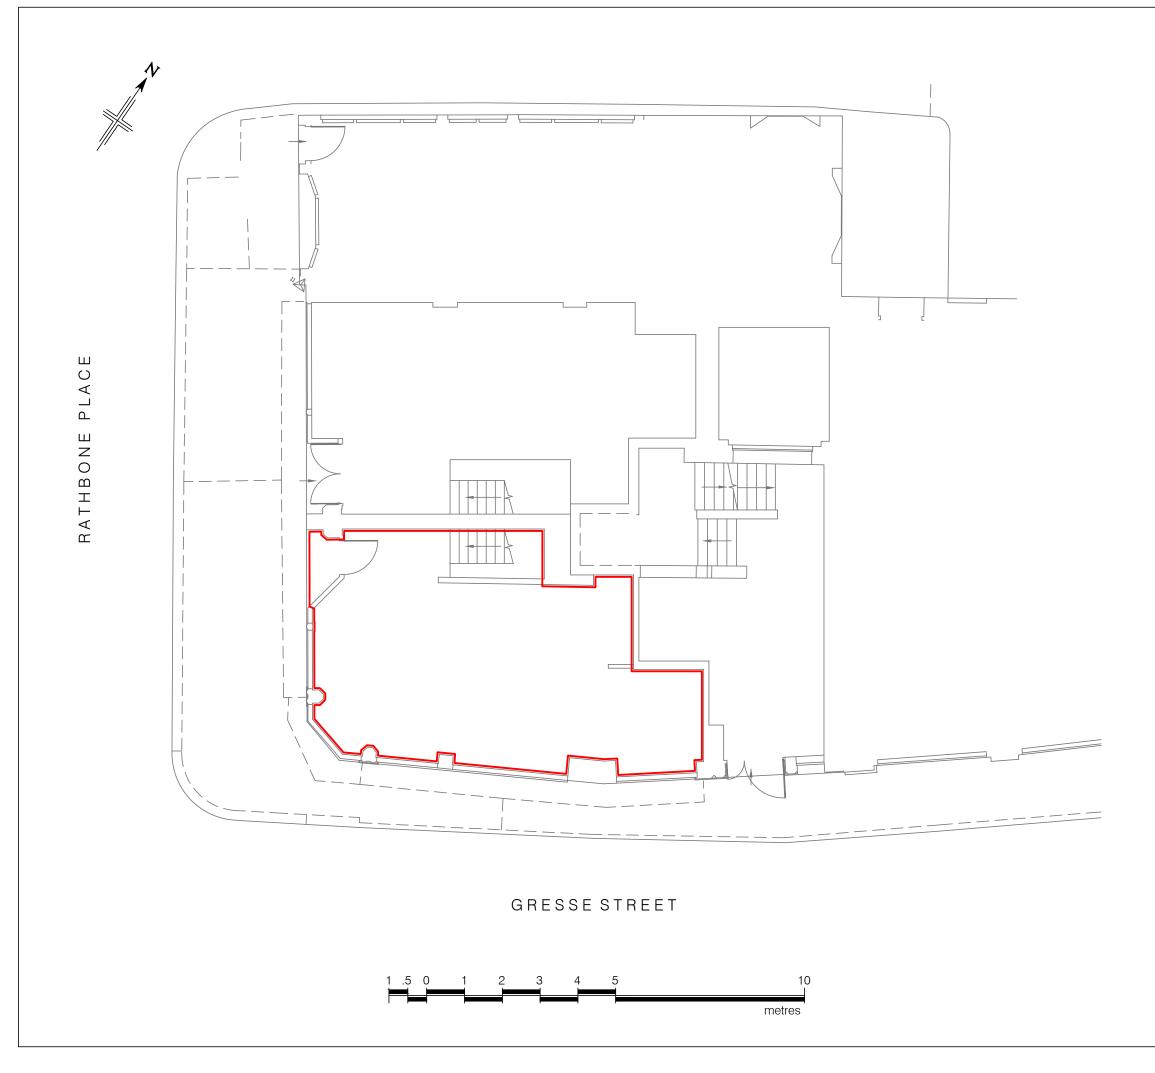

## LEASE PLAN

### **TUDOR HOUSE**

24 Rathbone Place, Fitzrovia, W1

#### **Ground Floor**

Lease Demise

Notes:

Care should be taken when drawings are printed to avoid image distortion.

This drawing is issued for lease registration purposes only and further copies should be printed under the appropriate licence.

This lease plan is compiled from client supplied data.

Revisions: A - Original Issue (January 2021)

# Dwg No.LF2973-24TH-LP-GIssue ADecember 2021

Presentation Scale- 1:100 @ A3

info@laneandfrankham.com / +44(0)20 3714 7063 / www.laneandfrankham.com