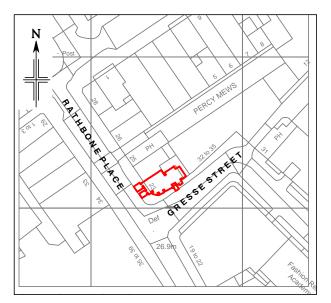

RATHBONE PLACE

# 

GRESSE STREET

# **LEASE PLAN**

# **TUDOR HOUSE**

24 Rathbone Place, Fitzrovia, W1

## **Basement**

Lease Demise

# **Location Plan**

Scale 1:1250

This drawing contains Ordnance Survey data which has been reproduced with the permission of the Controller of Her Majesty's Stationery Office, Crown copyright 2019.

Licence Number 100022432