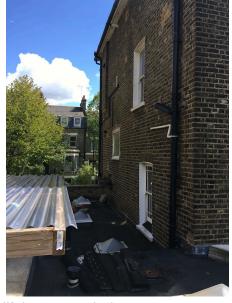

Window on communal stair – note obscured glazing

Window to utility cupboard on communal stair landing – note obscured glazing

General existing arrangement of roof and neighbour's roof structures around rear elevation area

General existing arrangement of roof and neighbour's roof structures to front elevation

Lucy Read Architects 13 Retcar Place N19 5TT lucyread@icloud.com 07779 789 268 Flat 1, Dartmouth Park Hill NW5 1HP Existing Site Photographs – Roof Setting / Views 3 of 3 sheets