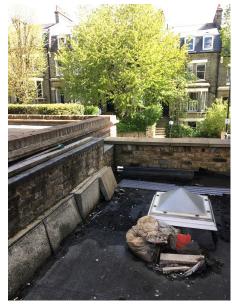

Window on communal stair – note obscured glazing

Window to utility cupboard on communal stair landing – note obscured glazing

General existing arrangement of roof and neighbour's roof structures around rear elevation area

General existing arrangement of roof and neighbour's roof structures to front elevation

Lucy Read Architects 13 Retcar Place N19 5TT lucyread@icloud.com 07779 789 268 Flat 1, Dartmouth Park Hill NW5 1HP Existing Site Photographs – Roof Setting / Views 3 of 3 sheets