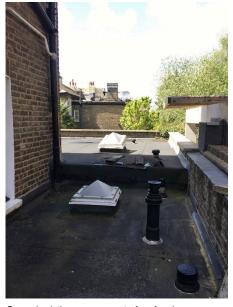

Window on communal stair – note obscured glazing

Window to utility cupboard on communal stair landing – note obscured glazing

General existing arrangement of roof and neighbour's roof structures around rear elevation area

General existing arrangement of roof and neighbour's roof structures to front elevation

Lucy Read Architects 13 Retcar Place N19 5TT lucyread@icloud.com 07779 789 268 Flat 1, Dartmouth Park Hill NW5 1HP Existing Site Photographs – Roof Setting / Views 3 of 3 sheets