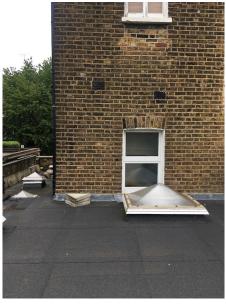

Window on communal stair – note obscured glazing

Window to utility cupboard on communal stair landing – note obscured glazing

General existing arrangement of roof and neighbour's roof structures around rear elevation area

General existing arrangement of roof and neighbour's roof structures to front elevation

Lucy Read Architects 13 Retcar Place N19 5TT lucyread@icloud.com 07779 789 268 Flat 1, Dartmouth Park Hill NW5 1HP Existing Site Photographs – Roof Setting / Views 3 of 3 sheets