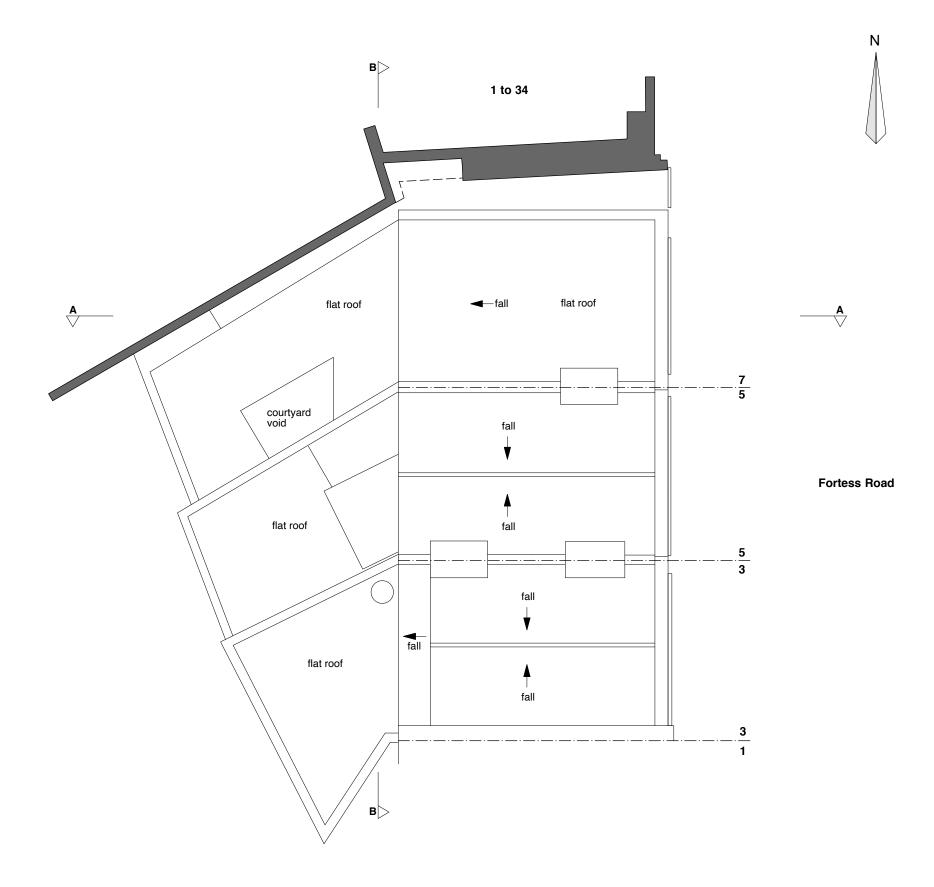

## Drawing Title EXISTING ROOF PLAN

| Scale       | Date          | Drawn By |
|-------------|---------------|----------|
| 1:100 @ A3  | December 2018 | DK       |
| Project No. | Drawing No.   | Rev.     |
| 1539        | 20            | A-       |