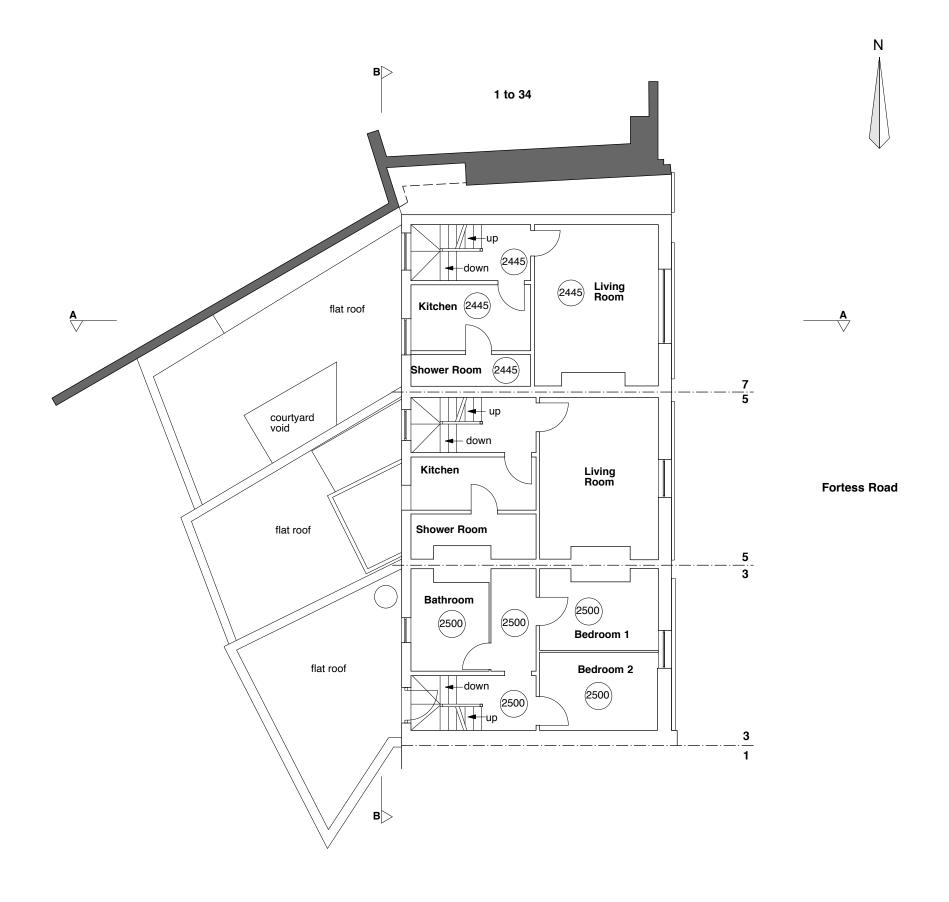

## **GLA Architecture and Design**

Southgate Office Village, Block E, First Floor, 286A Chase Road, London, N14 6HF

T 020 8886 5100 F 020 8886 0669 E g@glaad.co.uk Revision:- **A1**: 15.01.19: dk : Room labels added.

## MR. MARIO TYRIMOU

Main Contractor

Project
RESIDENTIAL & COMMERCIAL
DEVELOPMENT TO No 3,5 & 7 FORTESS
ROAD KENTISH TOWN,
LONDON, NW5 1AA

## Drawing Title EXISTING FIRST FLOOR PLAN

| Date          | Drawn By      |
|---------------|---------------|
| December 2018 | DK ,          |
| Drawing No.   | Rev.          |
| 18            | A1            |
|               | December 2018 |

DO NOT SCALE THIS DRAWING.

ALL DIMENSIONS TO BE CHECKED ON SITE DRAWING STATUS

© Copyright

A SCHEME - Outline/Scheme drawings for proposals, budgets, etc.

**B** DESIGN DEVELOPMENT - Evolving final design drawings for approvals, tenders, billing etc.

C CONSTRUCTION - Fully developed drawings issued under instruction for construction.

ONLY STATUS 'C'\_DRAWINGS TO BE USED FOR CONSTRUCTION PURPOSES