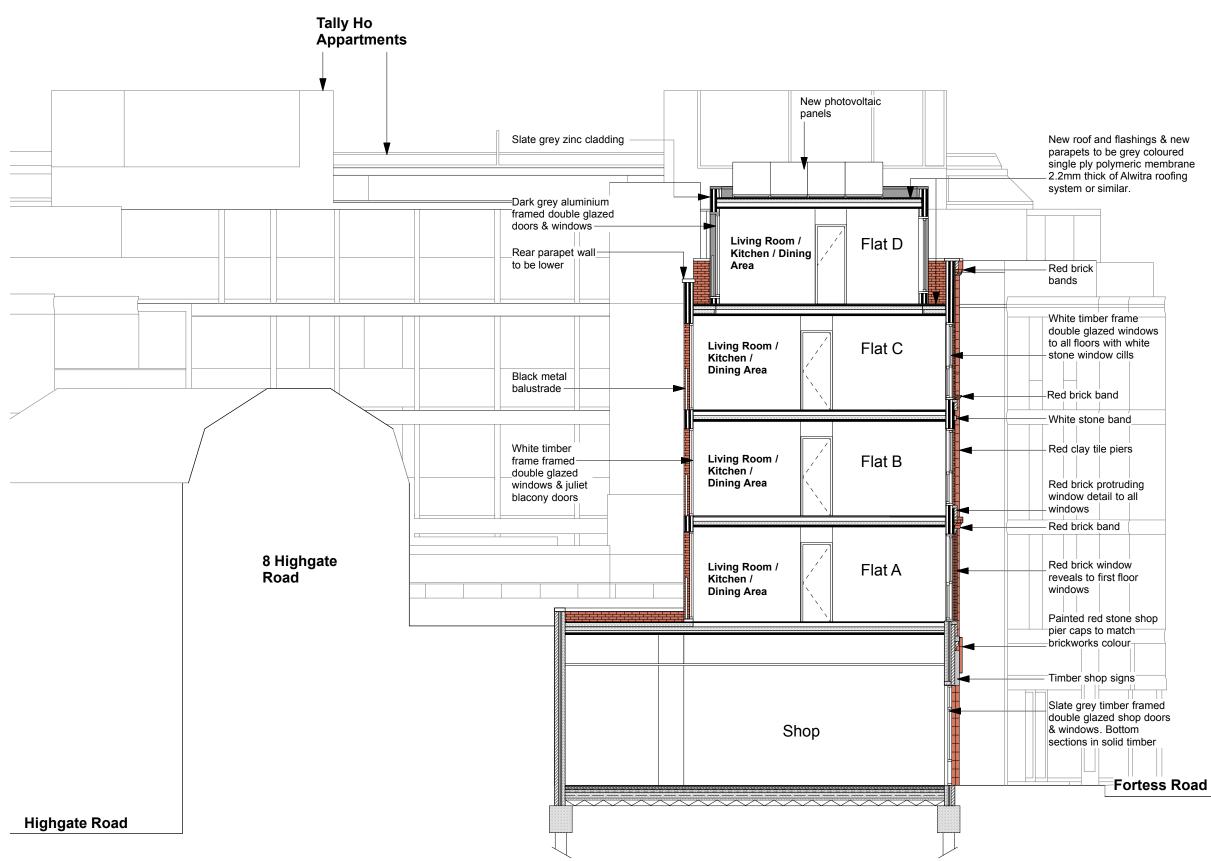

## **Proposed Section CC** Scale 1:100

2 3 4 5 M

## Drawing Title PROPOSED SECTION CC

| Scale<br>1:100 @ A3                                                                           | Date<br>August 2015 | Drawn By<br>SH, EG |
|-----------------------------------------------------------------------------------------------|---------------------|--------------------|
| Project No.<br>1539                                                                           | Drawing No.<br>15   | Rev.<br>A8         |
| DO NOT SCALE THIS DRAWING.                                                                    |                     |                    |
| ALL DIMENSIONS TO BE CHECKED ON SITE                                                          |                     |                    |
| DRAWING STATUS<br>A SCHEME - Outline/Scheme drawings for proposals, budgets, etc.             |                     |                    |
| B DESIGN DEVELOPMENT - Evolving final design drawings for<br>approvals, tenders, billing etc. |                     |                    |
| C CONSTRUCTION - Fully developed drawings issued under instruction for construction.          |                     |                    |
|                                                                                               |                     |                    |