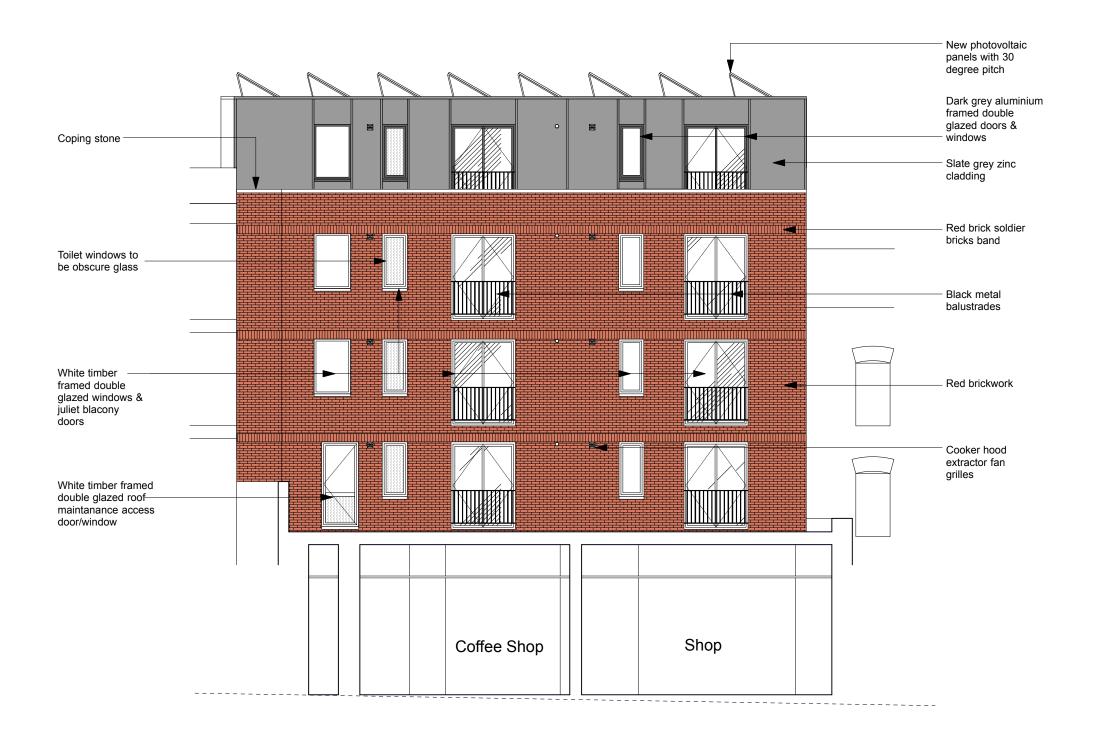

**Proposed Rear Elevation** Scale 1:100

5 M 0 З 4

## Drawing Title PROPOSED REAR ELEVATION

| Scale       | Date        | Drawn By |  |
|-------------|-------------|----------|--|
| 1:100 @ A3  | May 2016    | SH, EG   |  |
| Project No. | Drawing No. | Rev.     |  |
| 1539        | 14          | A9       |  |