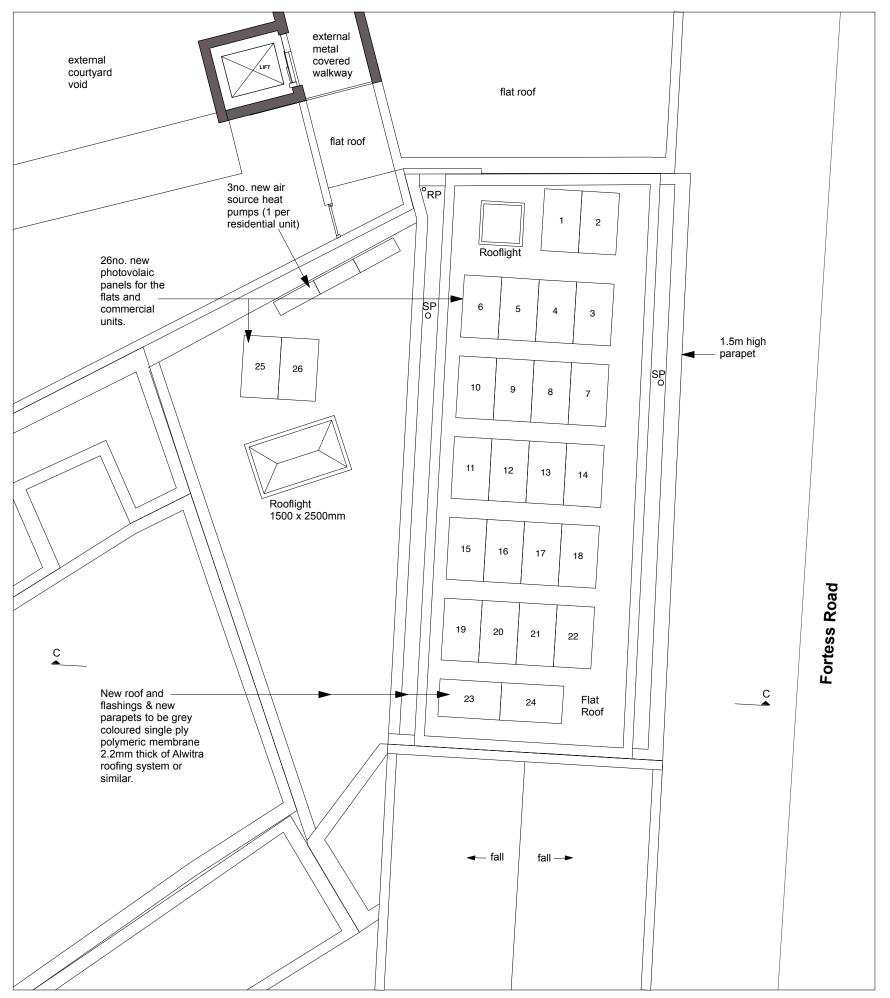

## Drawing Title PROPOSED ROOF PLAN

| Scale<br>1:100 @ A3 |             | Drawn By<br>SH, EG |
|---------------------|-------------|--------------------|
| Project No.         | Drawing No. | Rev.               |
| 1539                | 10          | A6                 |