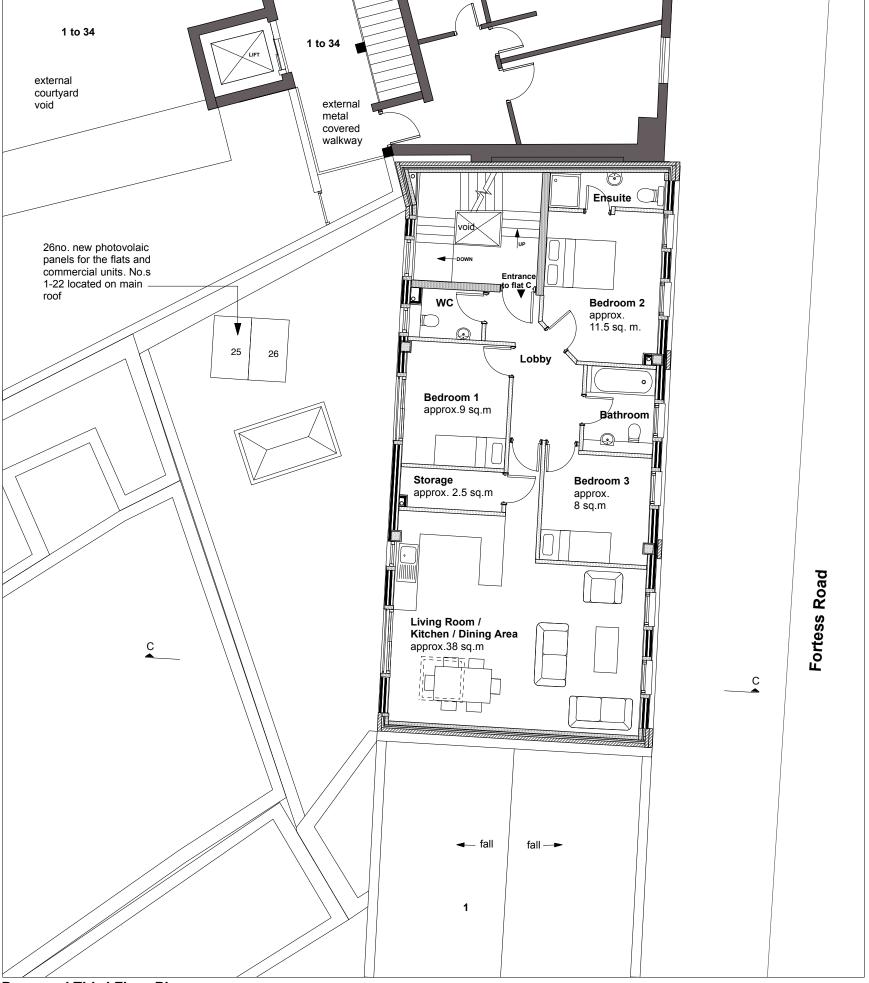

**Proposed Third Floor Plan** 

Scale 1:100

Note:

Flat C : Approx. 85.5 sq. m. 3 Bedroom 4 Person

## PROPOSED THIRD FLOOR PLAN

| Scale       | Date        | Drawn By |
|-------------|-------------|----------|
| 1:100 @ A3  | May 2016    | SH       |
| Project No. | Drawing No. | Rev.     |
| 1539        | 08          | A6       |