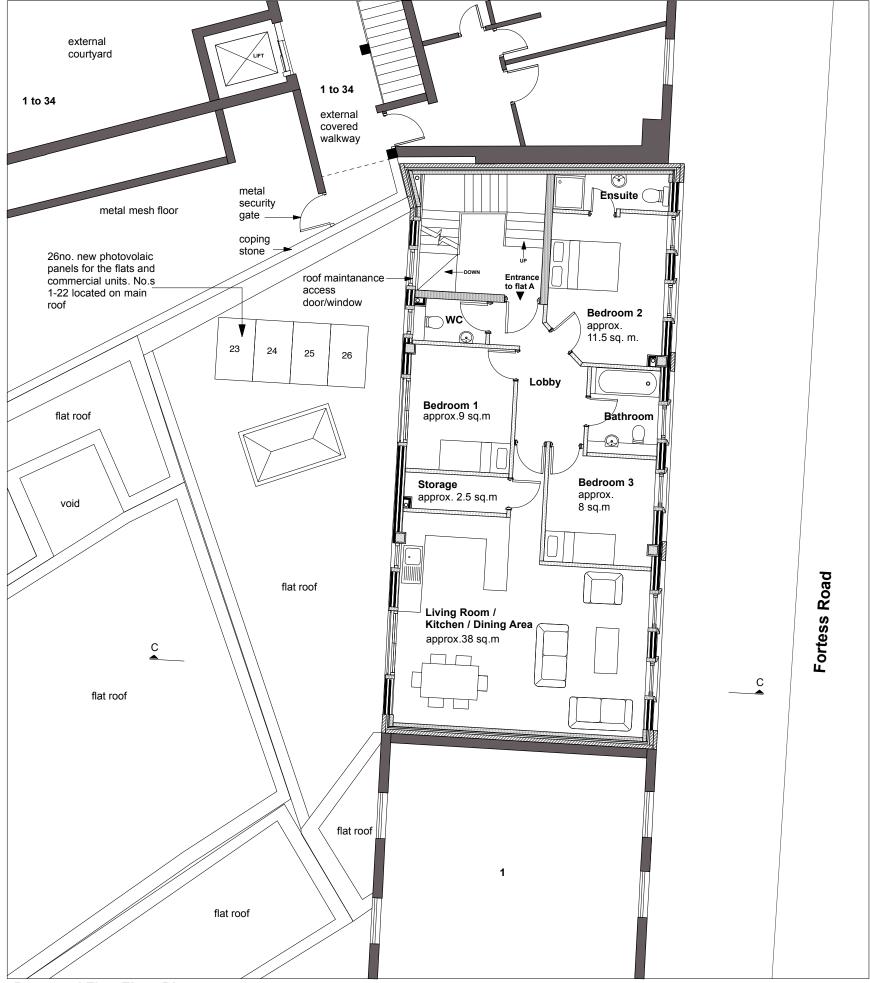

**Proposed First Floor Plan** 

Scale 1:100

Note:

Flat A: approx. 85 sq.m 3 Bedroom, 4 Persons

## **GLA Architecture and Design**

Southgate Office Village, Block E, 286A Chase Road, London, N14 6HF

T 020 8886 5100 E g@glaad.co.uk

Revision:- A5: 02.07.20: dk : Photovoltaic panels & kitchen

window added.

Revision:- **A4**: 23.03.20: dk : Lift omitted. No. 1-34's first floor plan added & scheme amended to suit.

Revision:- **A3**: 11.12.18: dk : Scheme amended based on

survey.
Revision:- A2: 23.06.17: dk : Scheme amended.
Revision:- A1: 24.10.16: eg : Floor plan amended.

## MR. MARIO TYRIMOU

Main Contractor

RESIDENTIAL & COMMERCIAL DEVELOPMENT TO No 3,5 & 7 FORTESS ROAD KENTISH TOWN, LONDON, NW5 1AA

## Drawing Title PROPOSED FIRST FLOOR PLAN

| Scale<br>1:100 @ A3 |             | Drawn By<br>SS, EG |
|---------------------|-------------|--------------------|
| Project No.         | Drawing No. | Rev.               |
| 1539                | 06          | A5                 |