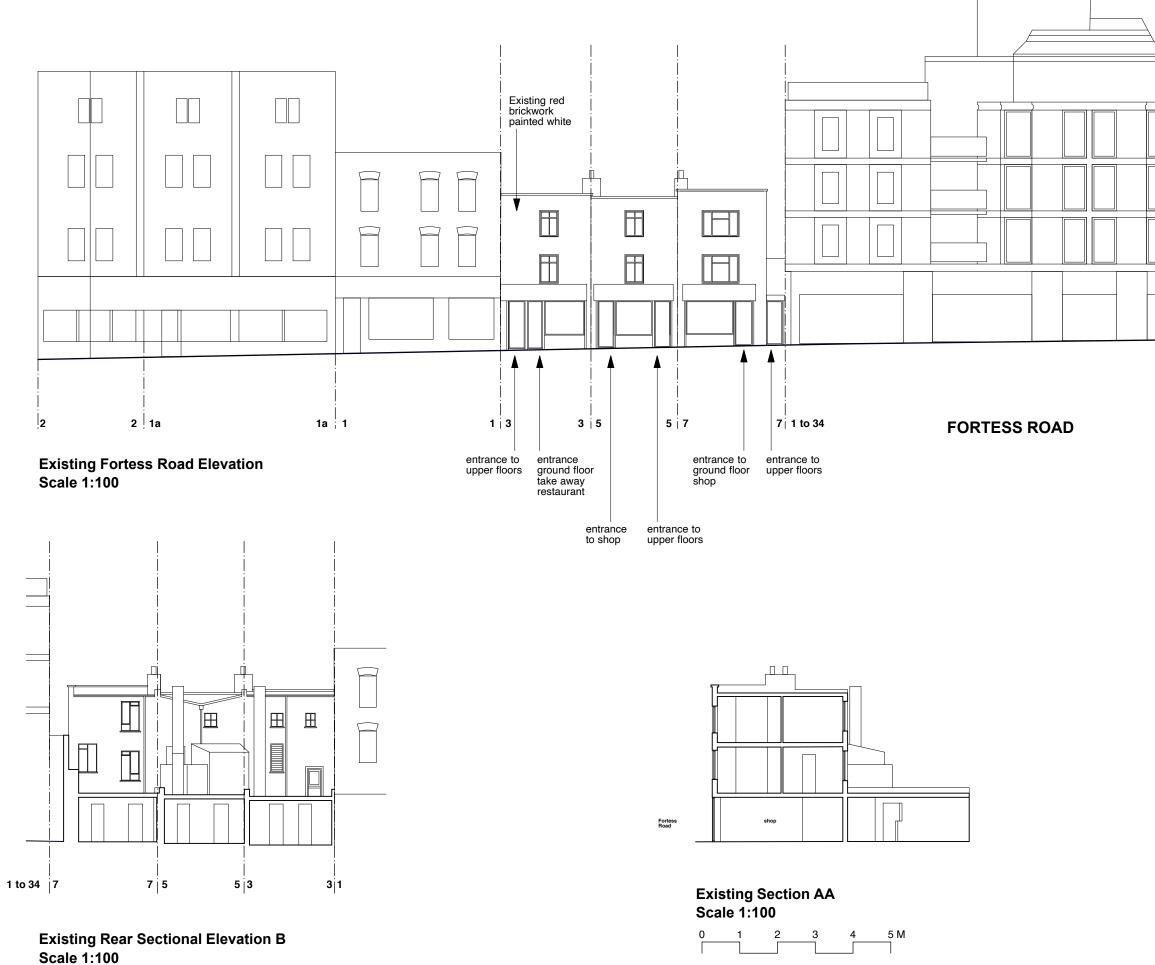

| $\leq$  |                                                                                                                                                       |
|---------|-------------------------------------------------------------------------------------------------------------------------------------------------------|
|         |                                                                                                                                                       |
|         |                                                                                                                                                       |
|         |                                                                                                                                                       |
|         |                                                                                                                                                       |
|         |                                                                                                                                                       |
|         | FORTESS WALK                                                                                                                                          |
|         |                                                                                                                                                       |
|         |                                                                                                                                                       |
| 1 to 34 |                                                                                                                                                       |
|         |                                                                                                                                                       |
|         |                                                                                                                                                       |
|         | GLA Architecture and Design                                                                                                                           |
|         | Southgate Office Village, Block E, First Floor,                                                                                                       |
|         | 286A Chase Road, London, N14 6HF<br>T 020 8886 5100 F 020 8886 0669 E g@glaad.co.uk<br>Revision:- <b>A1</b> : 04.12.18: dk : Survey added & elevation |
|         | amended. Rear elevation & Section AA added.                                                                                                           |
|         | MR. MARIO TYRIMOU                                                                                                                                     |
|         | Main Contractor                                                                                                                                       |
|         | Project<br>RESIDENTIAL & COMMERCIAL<br>DEVELOPMENT TO No 3,5 & 7 FORTESS<br>ROAD KENTISH TOWN,<br>LONDON, NW5 1AA                                     |
|         | Drawing Title<br>EXISTING FRONT & REAR ELEVATIONS &<br>SECTION AA                                                                                     |
|         | Scale         Date         Drawn By           1:100 @ A3         August 2015         SH           Project No.         Drawing No.         Rev.        |
|         | 1539 03 A1                                                                                                                                            |
|         | ALL DIMENSIONS TO BE CHECKED ON SITE C Copyright DRAWING STATUS                                                                                       |
|         | A SCHEME - Outline/Scheme drawings for proposals, budgets, etc.<br>B DESIGN DEVELOPMENT - Evolving final design drawings for                          |
|         | approvăls, tenders, billing etc.<br>C CONSTRUCTION - Fully developed drawings issued under<br>instruction for construction.                           |
|         | ONLY STATUS 'C' DRAWINGS TO BE USED FOR CONSTRUCTION<br>PURPOSES                                                                                      |