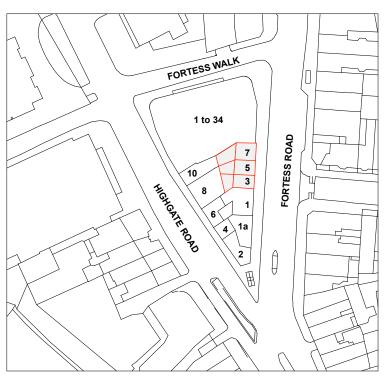

## **GLA Architecture and Design**

Southgate Office Village, Block E, First Floor, 286A Chase Road, London, N14 6HF T 020 8886 5100 F 020 8886 0669 E g@glaad.co.uk Revision:- A1: 24.10.19: dk : Site plan at 1:1250 added.