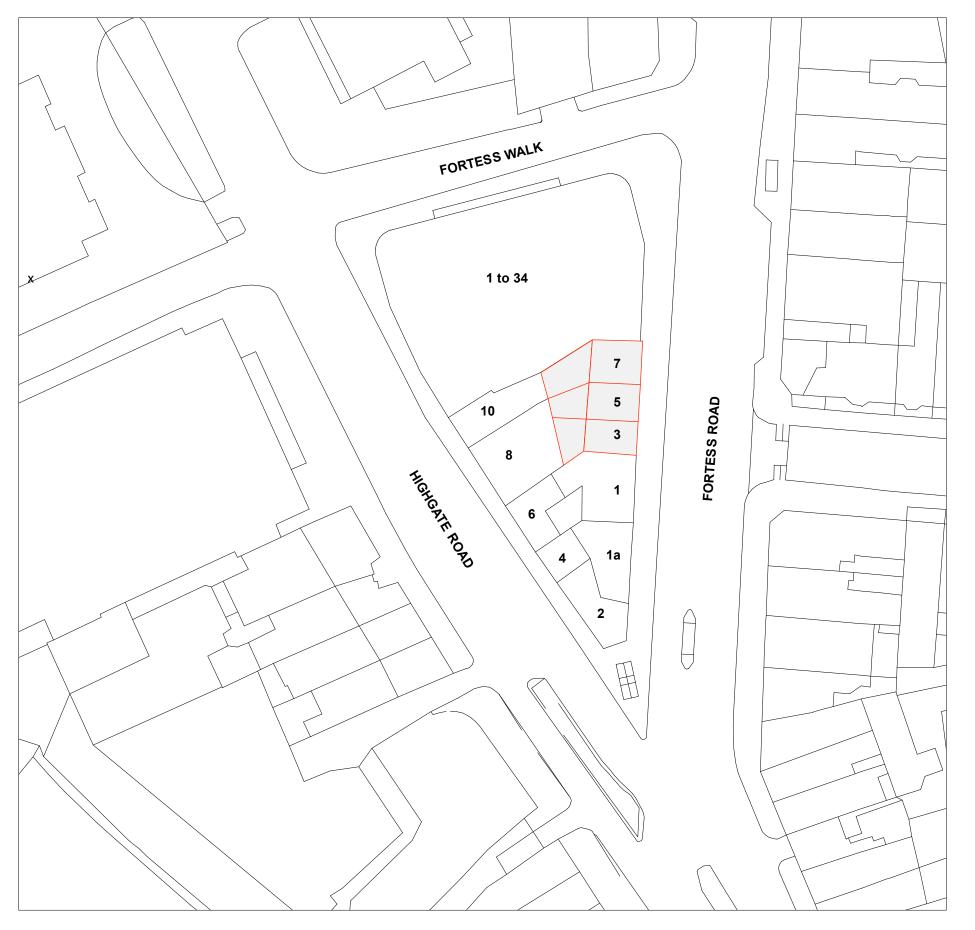

## **Existing Site Plan** Scale 1:1250

MR. MARIO TYRIMOU

Main Contractor

Project RESIDENTIAL & COMMERCIAL DEVELOPMENT TO No 3,5 & 7 FORTESS ROAD KENTISH TOWN, LONDON, NW5 1AA

Drawing Title EXISTING SITE PLAN

| Scale             | Date        | Drawn Bv |
|-------------------|-------------|----------|
| 1:500 & 1:1250@A3 | August 2015 | SH       |
| Project No.       | Drawing No. | Rev.     |
| 1539              | 01          | A1       |