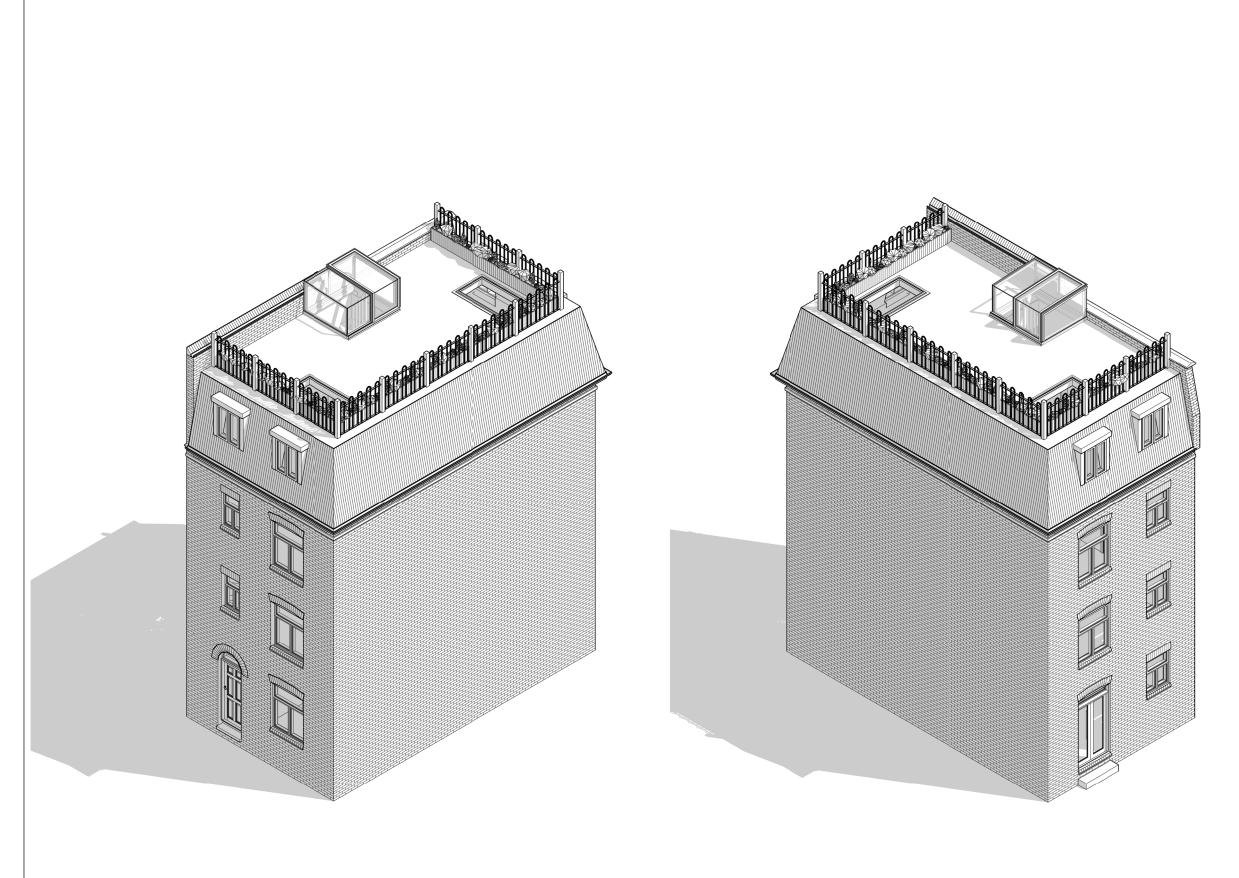

**4D PLANNING** 

Architecture I Town Planning

T: 0203 1500 183 www.GetMePlanning.com

www.GetMePlanning.com

Client Mr Kyle Duncan

Project Flat 3, St. Andrews House, 252 Gray's Inn Road, WC1X 8JT

Title PROPOSED DRAWINGS ISOMETRIC VIEW Date: 04.10.2021 Rev:

Drawing No.4D-181 P 06
Drawn by : MAX