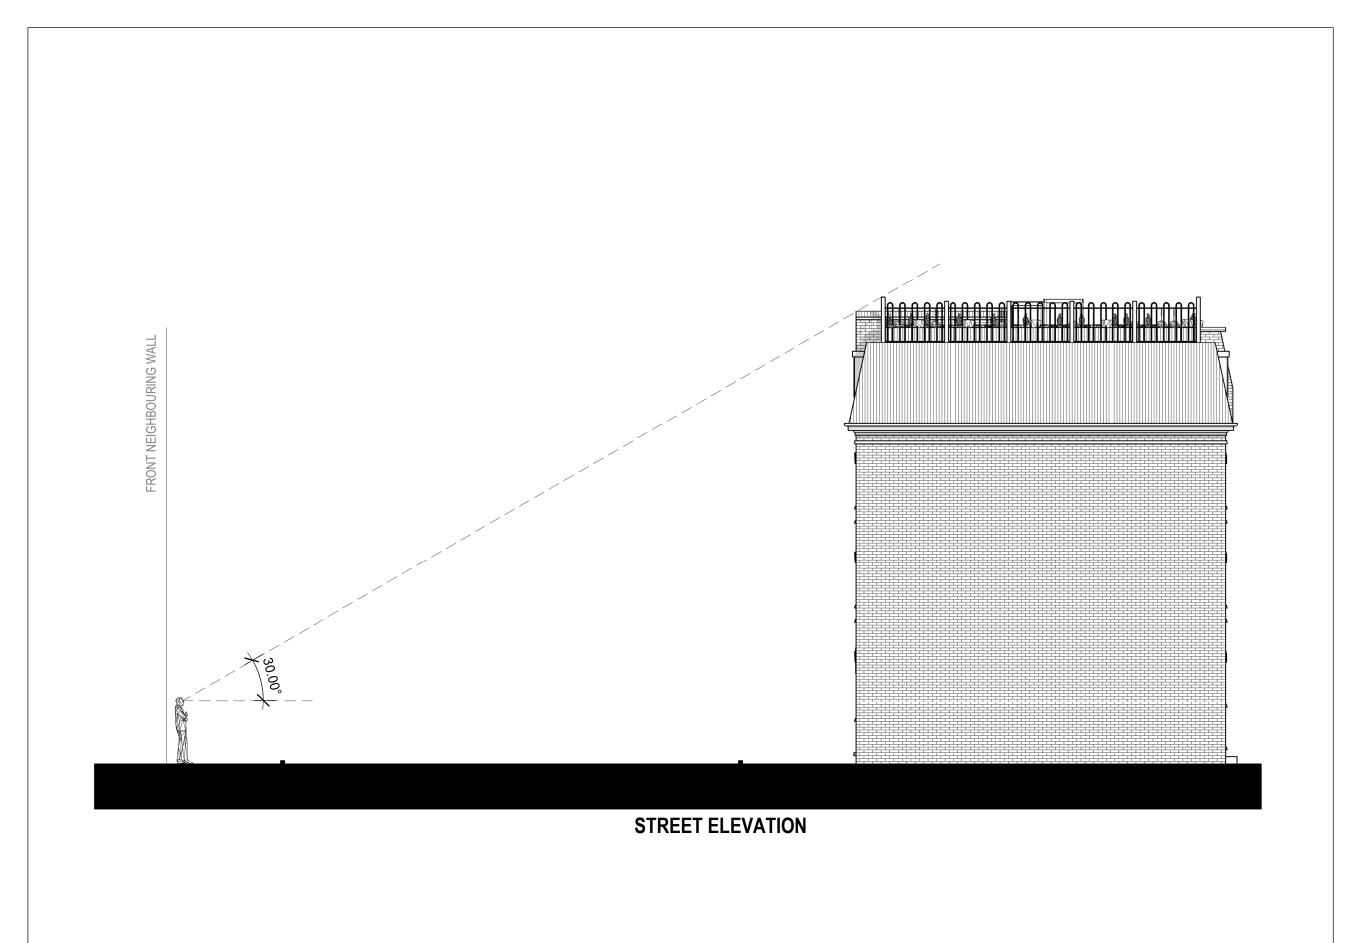

Title PROPOSED DRAWINGS STREET ELEVATION

Date: 04.10.2021 Rev:
Scale: 1:100@A3
Drawing No.4D-181 P05
Drawn by : MAX

**VIEW FROM FRONT VIEW FROM REAR**  Written dimensions to be taken in preferences to scaled dimensions. The Contractor is responsible for checking all dimensions before work starts.