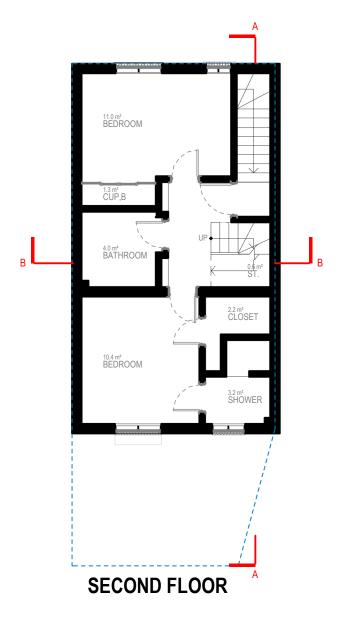

Written dimensions to be taken in preferences to scaled dimensions. The Contractor is responsible for checking all dimensions before work starts.

All work is to be carried out to the requirements, an the satisfaction of the Local Authority. These drawings are for planning purposes only

Any discrepancies to be brought to the attention of 4D Planning Consultants immediately.

Description

| 4  | lD      | PLANNING                              | 5    | тм |
|----|---------|---------------------------------------|------|----|
| Ch | artered | Town Planners & Architectural Technic | ians |    |

by chk

Architecture I Town Planning

T: 0203 1500 183 www.GetMePlanning.com

www.GetMePlanning.com

Client Mr Kyle Duncan

Rev Date Description

Project Flat 3, St. Andrews House, 252 Gray's Inn Road, WC1X 8JT

PROPOSED DRAWINGS FLOOR PLANS

Date: 04.10.2021 Rev:
Scale: 1:100@A3
Drawing No.4D-181 P 01
Drawn by: MAX

Written dimensions to be taken in preferences to scaled dimensions. The Contractor is responsible for checking all dimensions before work starts.