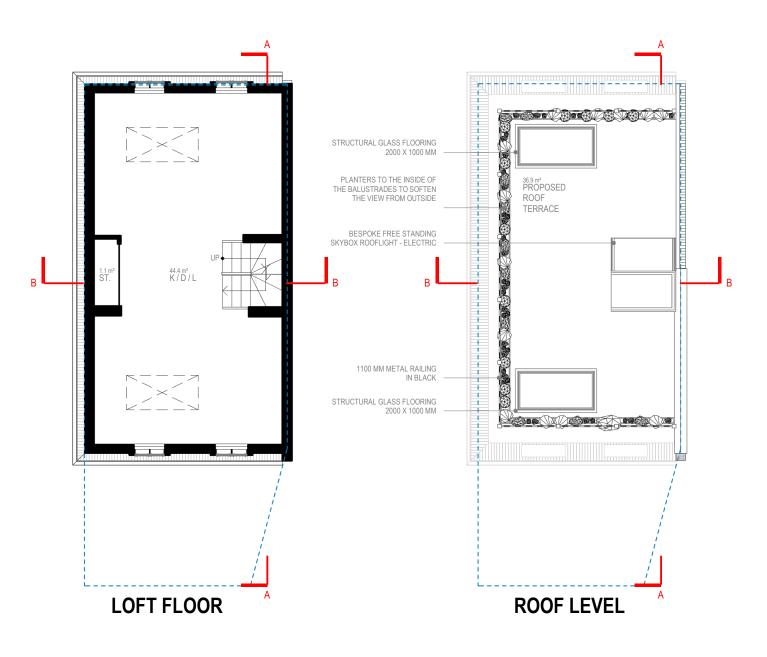

Written dimensions to be taken in preferences to scaled dimensions. The Contractor is responsible for checking all dimensions before work starts.

All work is to be carried out to the requirements, an the satisfaction of the Local Authority. These drawings are for planning purposes only

Any discrepancies to be brought to the attention of 4D Planning Consultants immediately.

Description

| 4  | lD      | PLANNING                              | 5    | тм |
|----|---------|---------------------------------------|------|----|
| Ch | artered | Town Planners & Architectural Technic | ians |    |

by chk

Architecture I Town Planning

T: 0203 1500 183 www.GetMePlanning.com

www.GetMePlanning.com

Client Mr Kyle Duncan

Rev Date Description

Project Flat 3, St. Andrews House, 252 Gray's Inn Road, WC1X 8JT

PROPOSED DRAWINGS FLOOR PLANS

Date: 04.10.2021 Rev:
Scale: 1:100@A3
Drawing No.4D-181 P 01
Drawn by: MAX

Written dimensions to be taken in preferences to scaled dimensions. The Contractor is responsible for checking all dimensions before work starts.