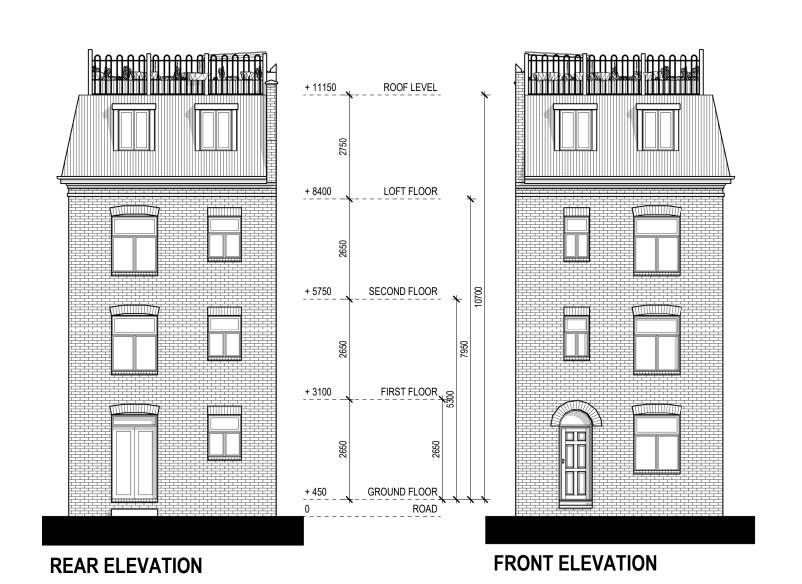

All work is to be carried out to the requirements, and to the satisfaction of the Local Authority. These drawings are for planning purposes only

Any discrepancies to be brought to the attention of 4D Planning Consultants immediately.

| Rev | Date | Description                                       | by | chk |
|-----|------|---------------------------------------------------|----|-----|
|     |      |                                                   |    |     |
|     |      |                                                   |    |     |
|     |      |                                                   |    |     |
|     |      |                                                   |    |     |
|     |      | PLANNING  I Town Planners & Architectural Technic |    | тм  |

www.GetMePlanning.com

Architecture I Town Planning
T: 0203 1500 183 www.GetMePlanning.com

Client Mr Kyle Duncan

Project Flat 3, St. Andrews House, 252 Gray's Inn Road, WC1X 8JT

Title PROPOSED DRAWINGS ELEVATIONS

Date: 04.10.2021 Rev:
Scale: 1:100@A3
Drawing No.4D-181 P 02
Drawn by: MAX

Written dimensions to be taken in preferences to scaled dimensions. The Contractor is responsible for checking all dimensions before work starts.