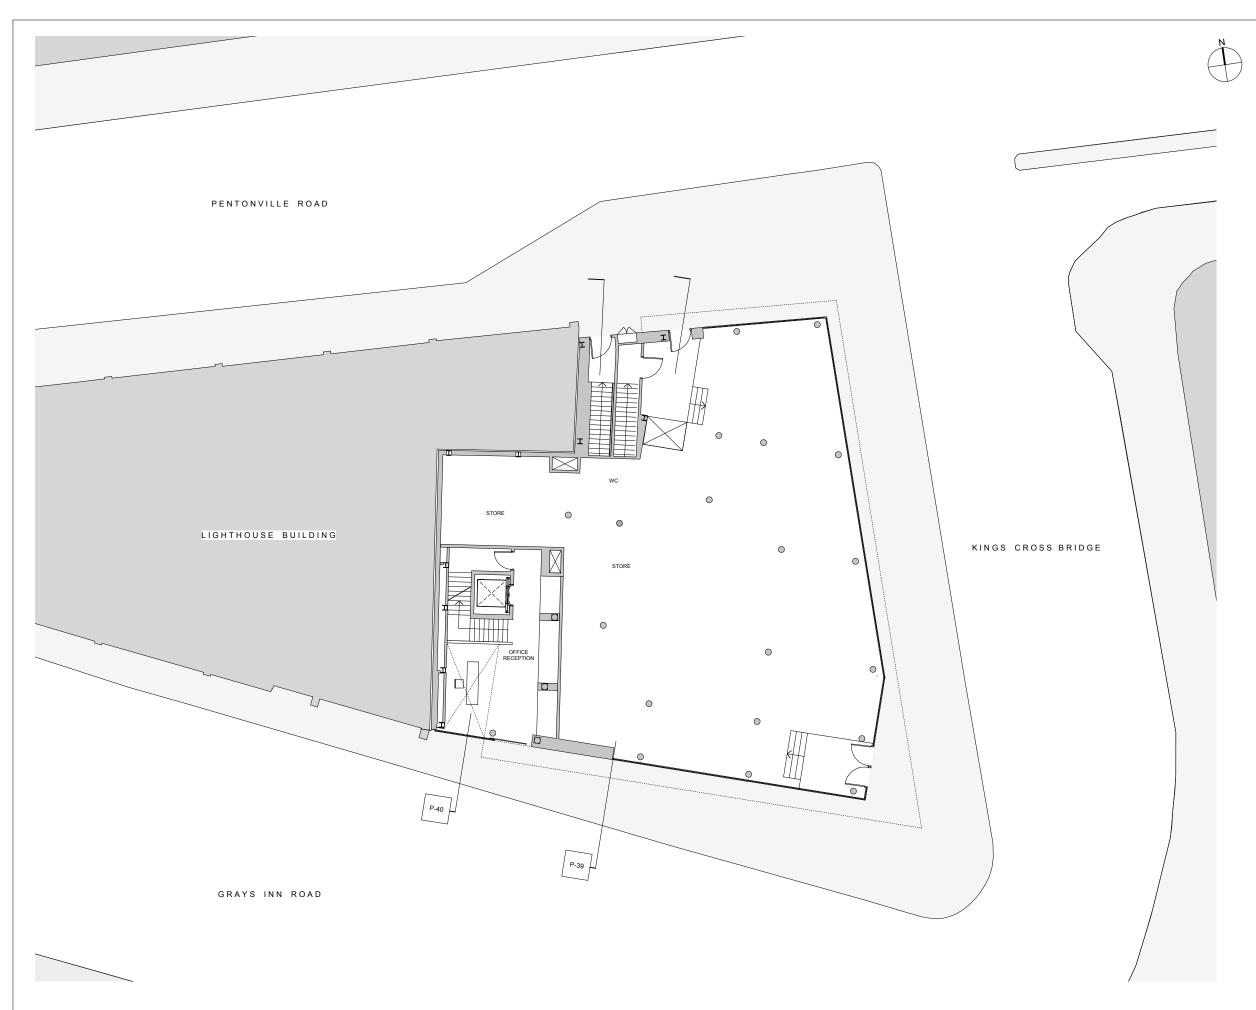

## AREA

| <b>A1/A3</b>              | <b>A1/A3</b>              | <b>A1/A3</b>              |
|---------------------------|---------------------------|---------------------------|
| GEA- 389 M <sub>2</sub> . | GIA- 372 M <sub>2</sub> . | NIA- 360 M <sub>2</sub> . |
|                           |                           |                           |
| OFFICE                    | OFFICE                    | OFFICE                    |
| OFFICE                    | OFFICE                    | OFFICE                    |
| GEA- 77 M <sub>2</sub>    | GIA- 65 M <sub>2</sub>    | NIA- 0 M2                 |

PROPOSED GROUND FLOOR PLAN-RETAIL

Project
KINGS CROSS BRIDGE
LONDON WC1X

Latitude Architects 15 Weller Street London SE1 1QU T +44 (0) 20 7234 0235 www.latitudearchitects.com