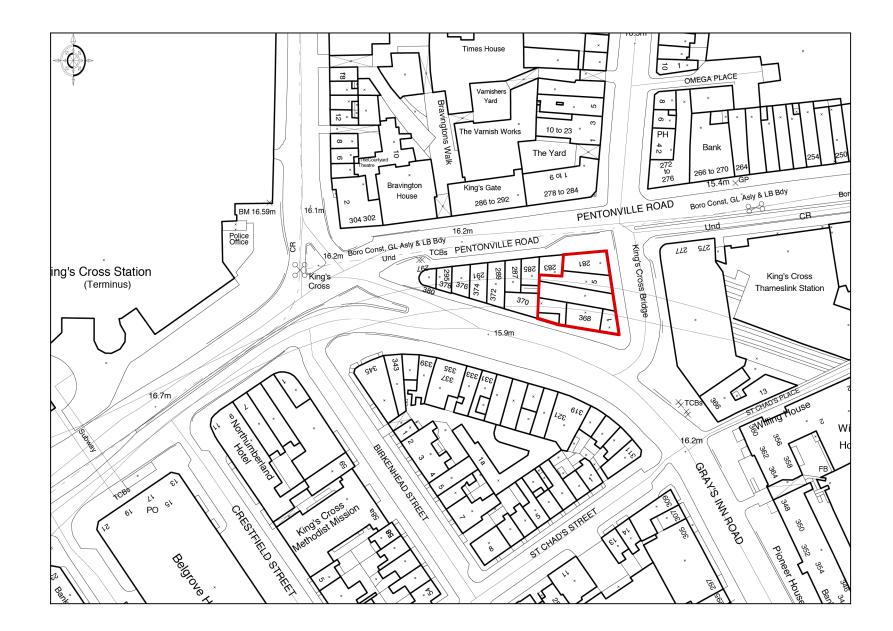

SITE PLAN 1:1250 @ A3

latitude

Latitude Architects 15 Weller Street London SE1 1QU T +44 (0) 20 7234 0235 www.latitudearchitects.com

Project KINGS CROSS BRIDGE LONDON WC1X

| Drawing |      |
|---------|------|
| SITE    | PLAN |

PLANNING

1:1250@A3

Α

P01

| А      | AG | AV    | 22 11 13 | Issued for Planning |
|--------|----|-------|----------|---------------------|
|        |    | Drawn |          | Description         |
| Statue |    |       |          |                     |

1209

KEY:

SITE BOUNDARY

GENERAL NOTES

Drawing to be read in conjunction with all information by architects, structural engineer & service consultants.

The contractor is not to scale from this drawing. All written dimensions to be checked on site before work commences. Discrepancies, where identified, must be reported to the architect immediately.