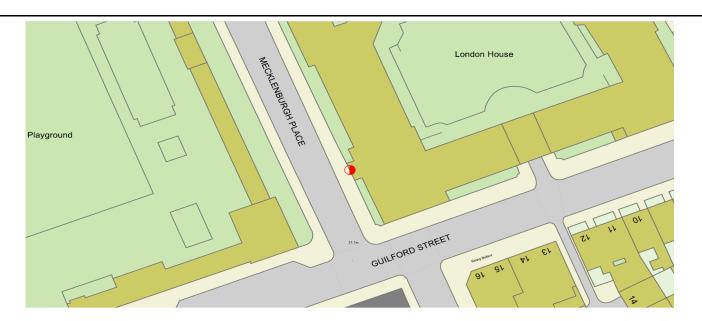

External location for a new 90mm building duct entry to be created into the Lower Ground Comms Room wall from Mecklenburgh Place.

External location for a new 90mm building duct entry to be created into the Lower Ground Comms Room wall from Mecklenburgh Place.