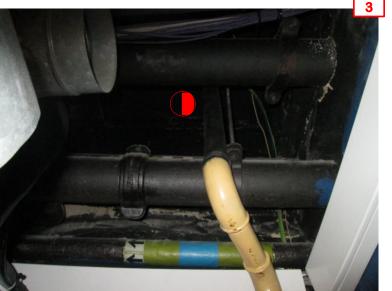

Internal location for a new 90mm building duct entry to be in the Lower Ground Comms Room wall.

1