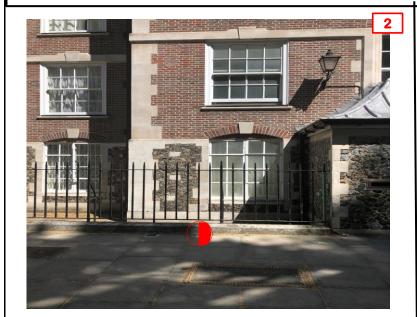

External location for a new 90mm building duct entry to be created into the Lower Ground Comms Room wall from Mecklenburgh Place.

External location for a new 90mm building duct entry to be created into the Lower Ground Comms Room wall from Mecklenburgh Place.