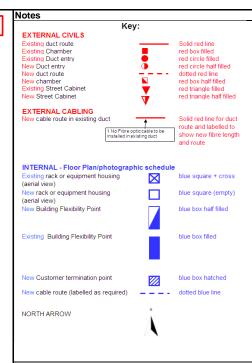

External location for a new 90mm building duct entry to be created into the Lower Ground Comms Room wall from Mecklenburgh Place.



External location for a new 90mm building duct entry to be created into the Lower Ground Comms Room wall from Mecklenburgh Place.



Internal location for a new 90mm building duct entry to be in the Lower Ground Comms Room wall.



1

## UNMAINTAINED COPY FOR INFORMATION ONLY LATEST REVISION HELD BY DRAWING OFFICE

## THIS DRAWING IS NOT TO SCALE

| Issue | Date       | Dept | Order No    | DRN | CHKD |  |  |  |  |  |  |
|-------|------------|------|-------------|-----|------|--|--|--|--|--|--|
| 1     | 15/03/2021 | FS   | 6736597-1-2 |     |      |  |  |  |  |  |  |
|       |            |      |             |     |      |  |  |  |  |  |  |
|       |            |      |             |     |      |  |  |  |  |  |  |
|       |            |      |             |     |      |  |  |  |  |  |  |
|       |            |      |             |     |      |  |  |  |  |  |  |
|       |            |      |             |     |      |  |  |  |  |  |  |



Vodafone Limited (No 01471587) registered office is at Vodafone House, The Co