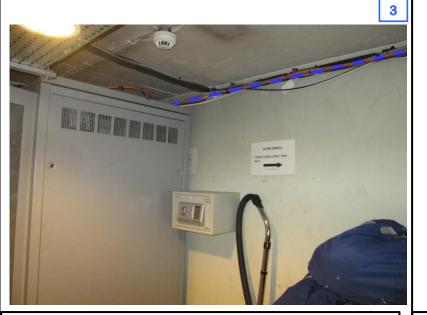

Approx 8m of new VF 12f cable will be installed from new BFP and follow exisisting cables along wall to customer cab where it will terminate in a new Craft Tray (CTP)

Approx 8m of new VF 12f cable will be installed from new BFP and follow exisisting cables along wall to customer cab where it will terminate in a new Craft Tray (CTP)