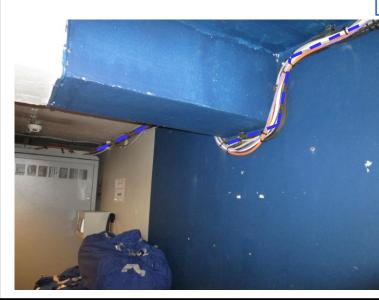

Approx 2m of new VF 12f cable to be installed through new building entry point in Lower Ground Floor Comms Room and will drop down wall to new building flexibility point (BFP).

Approx 8m of new VF 12f cable will be installed from new BFP and follow exisisting cables along wall to customer cab where it will terminate in a new Craft Tray (CTP)

Approx 8m of new VF 12f cable will be installed from new BFP and follow exisisting cables along wall to customer cab where it will terminate in a new Craft Tray (CTP)

Approx 8m of new VF 12f cable will be installed from new BFP and follow exisisting cables along wall to customer cab where it will terminate in a new Craft Tray (CTP)