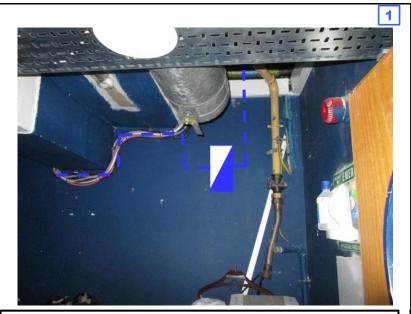

Approx 2m of new VF 12f cable to be installed through new building entry point in Lower Ground Floor Comms Room and will drop down wall to new building flexibility point (BFP).

Approx 8m of new VF 12f cable will be installed from new BFP and follow exisisting cables along wall to customer cab where it will terminate in a new Craft Tray (CTP)