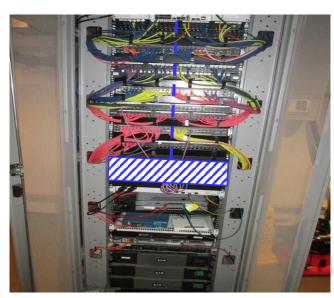

Approx 8m of new VF 12f cable will be installed from new BFP and follow exisisting cables along wall to customer cab where it will terminate in a new Craft Tray (CTP)

Approx 8m of new VF 12f cable will be installed from new BFP and follow exisisting cables along wall to customer cab where it will terminate in a new Craft Tray (CTP)