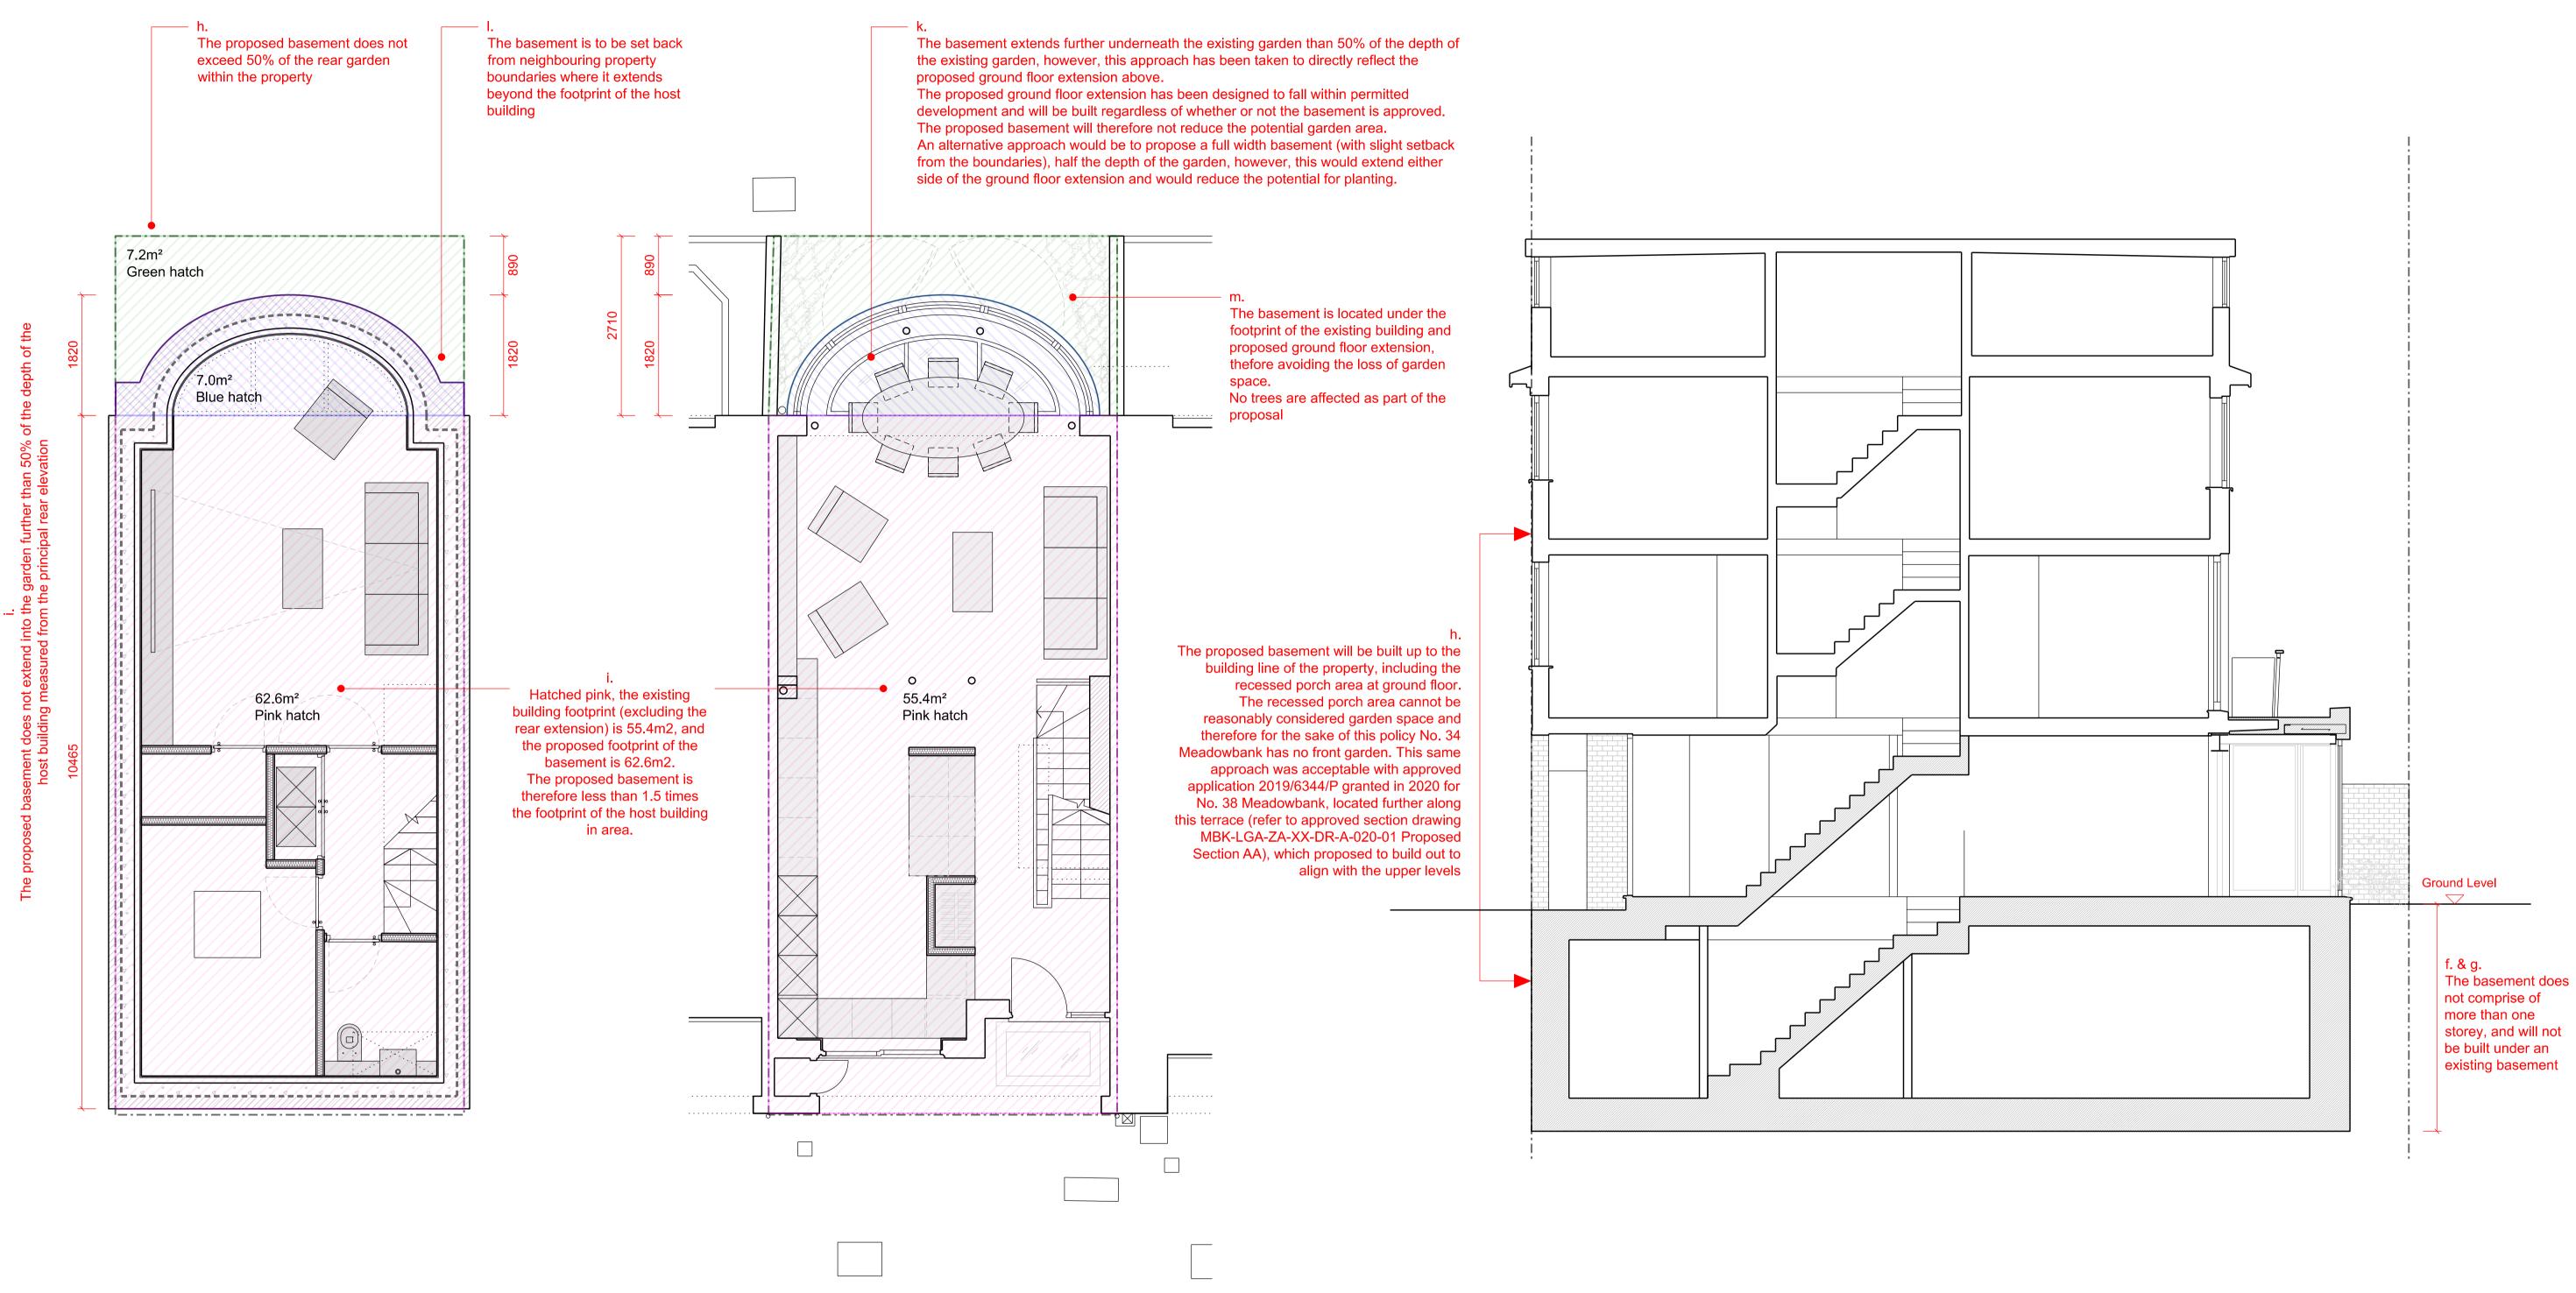

01 Basement Floor Plan Scale 1:50 @A1 / 1:100 @A3

## Notes

DO NOT SCALE (except for planning use). Use figured dimensions only for construction. ALL contractors are requested to check all dimensions on site before proceeding. All discrepancies to be notified in writing to PATALAB. Dimensions are in millimeters unless stated otherwise. All levels are in meters above AOD unless stated otherwise. No areas indicated, or areas calculated from this drawing should be used for valuation purposes or as the basis for development contracts. Copyright by PATALAB. All rights reserved including the right of reproduction in whole or part, in any form or media.

## Client

Jessica & Daniel Goldenberg

02 Ground Floor Plan
Scale 1:50 @A1 / 1:100 @A3

### Project

34 Meadowbank London NW3 3AY

p: +44 (0