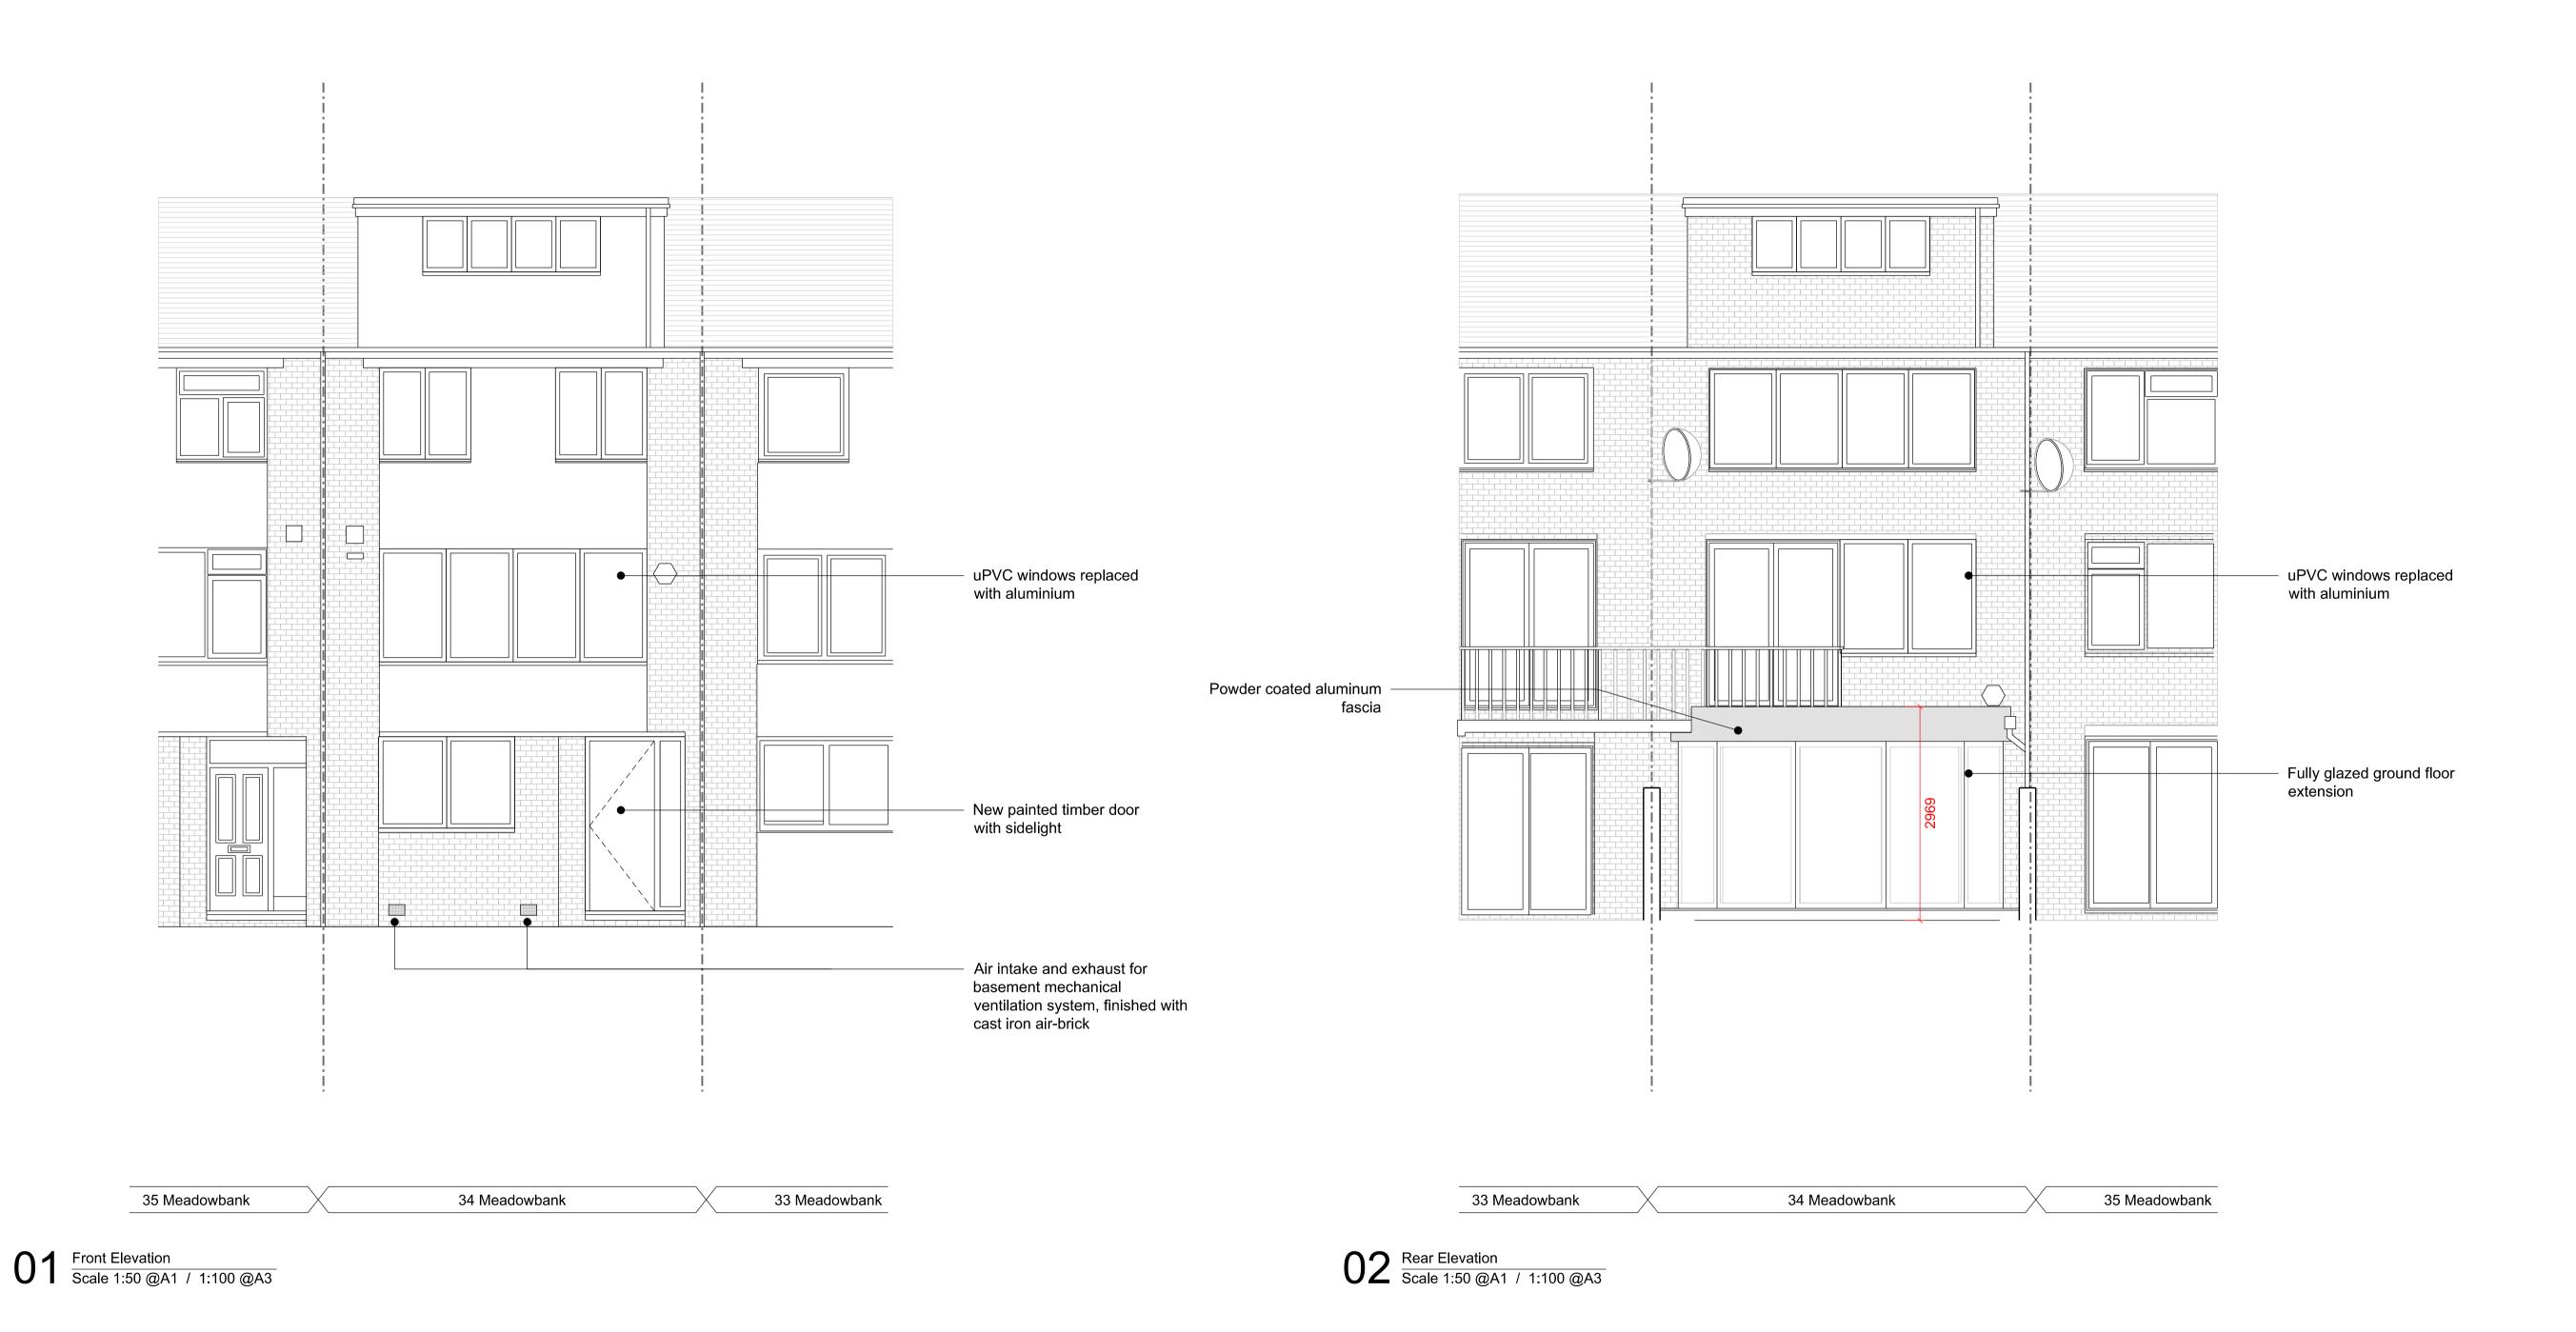

## **°PATA**LAB

Project 34 Meadowbank

awing Title Proposed Front & Rear Elevations

 Scale
 1:50 / 1:100

 Paper Size
 A1 / A3

 Date
 23.12.21

 Project No
 Drawing No
 Rev

 2104
 PA3100
 03