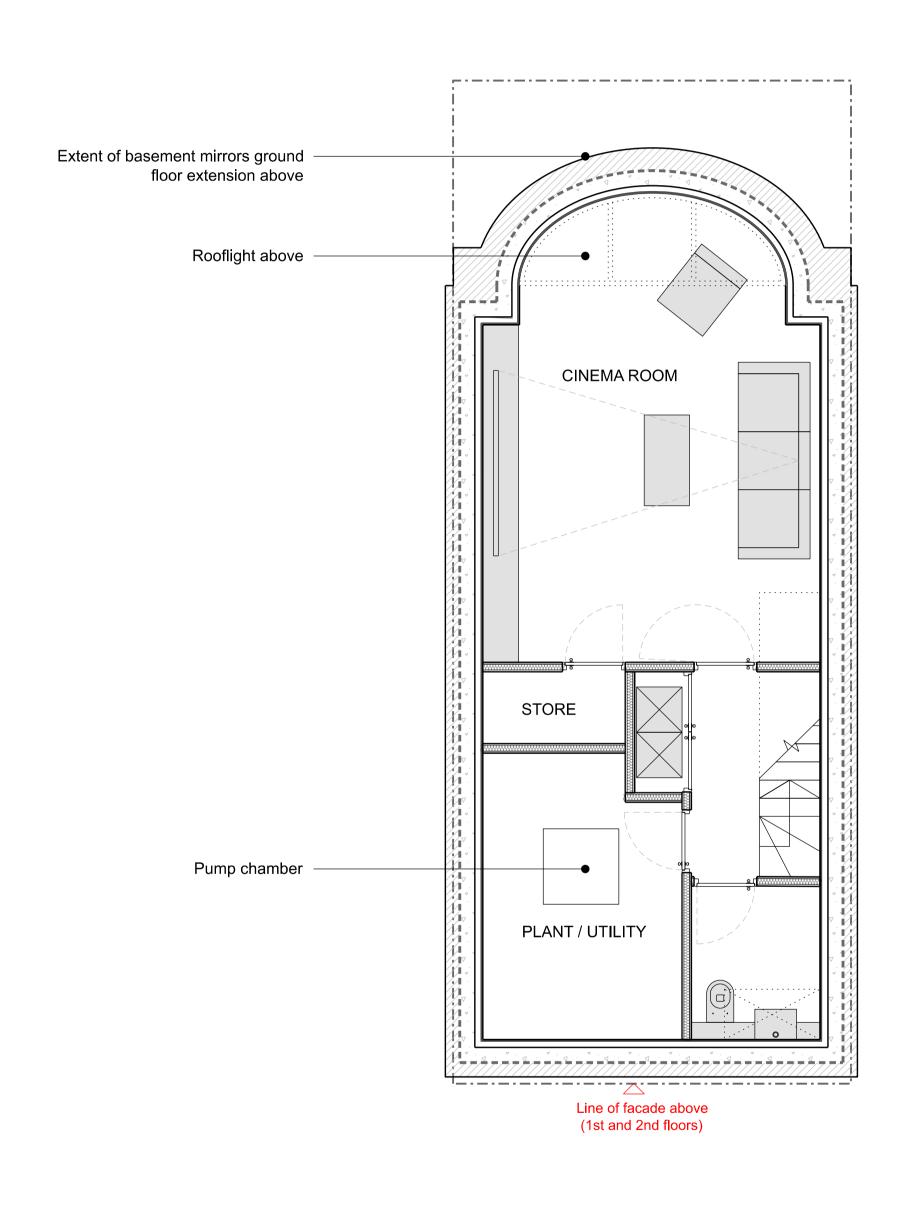

34 Meadowbank 33 Meadowbank

Client

## **PATA**LAB

15 Garrett Street London EC1Y 0TY

p: +44 (0)20 7253 2036

w: www.patalab.com e: info@patalab.com

DO NOT SCALE (except for planning use).
Use figured dimensions only for construction. ALL contractors are requested to check all dimensions on site before proceeding. All discrepancies to be notified in writing to PATALAB. Dimensions are in millimeters unless stated otherwise. All levels are in meters above AOD unless stated otherwise.

No areas indicated, or areas calculated from this drawing should be used for valuation purposes or as the basis for development contracts.

Copyright by PATALAB. All rights reserved including the right of reproduction in whole or part, in any form or media. Jessica & Daniel Goldenberg

Project 34 Meado