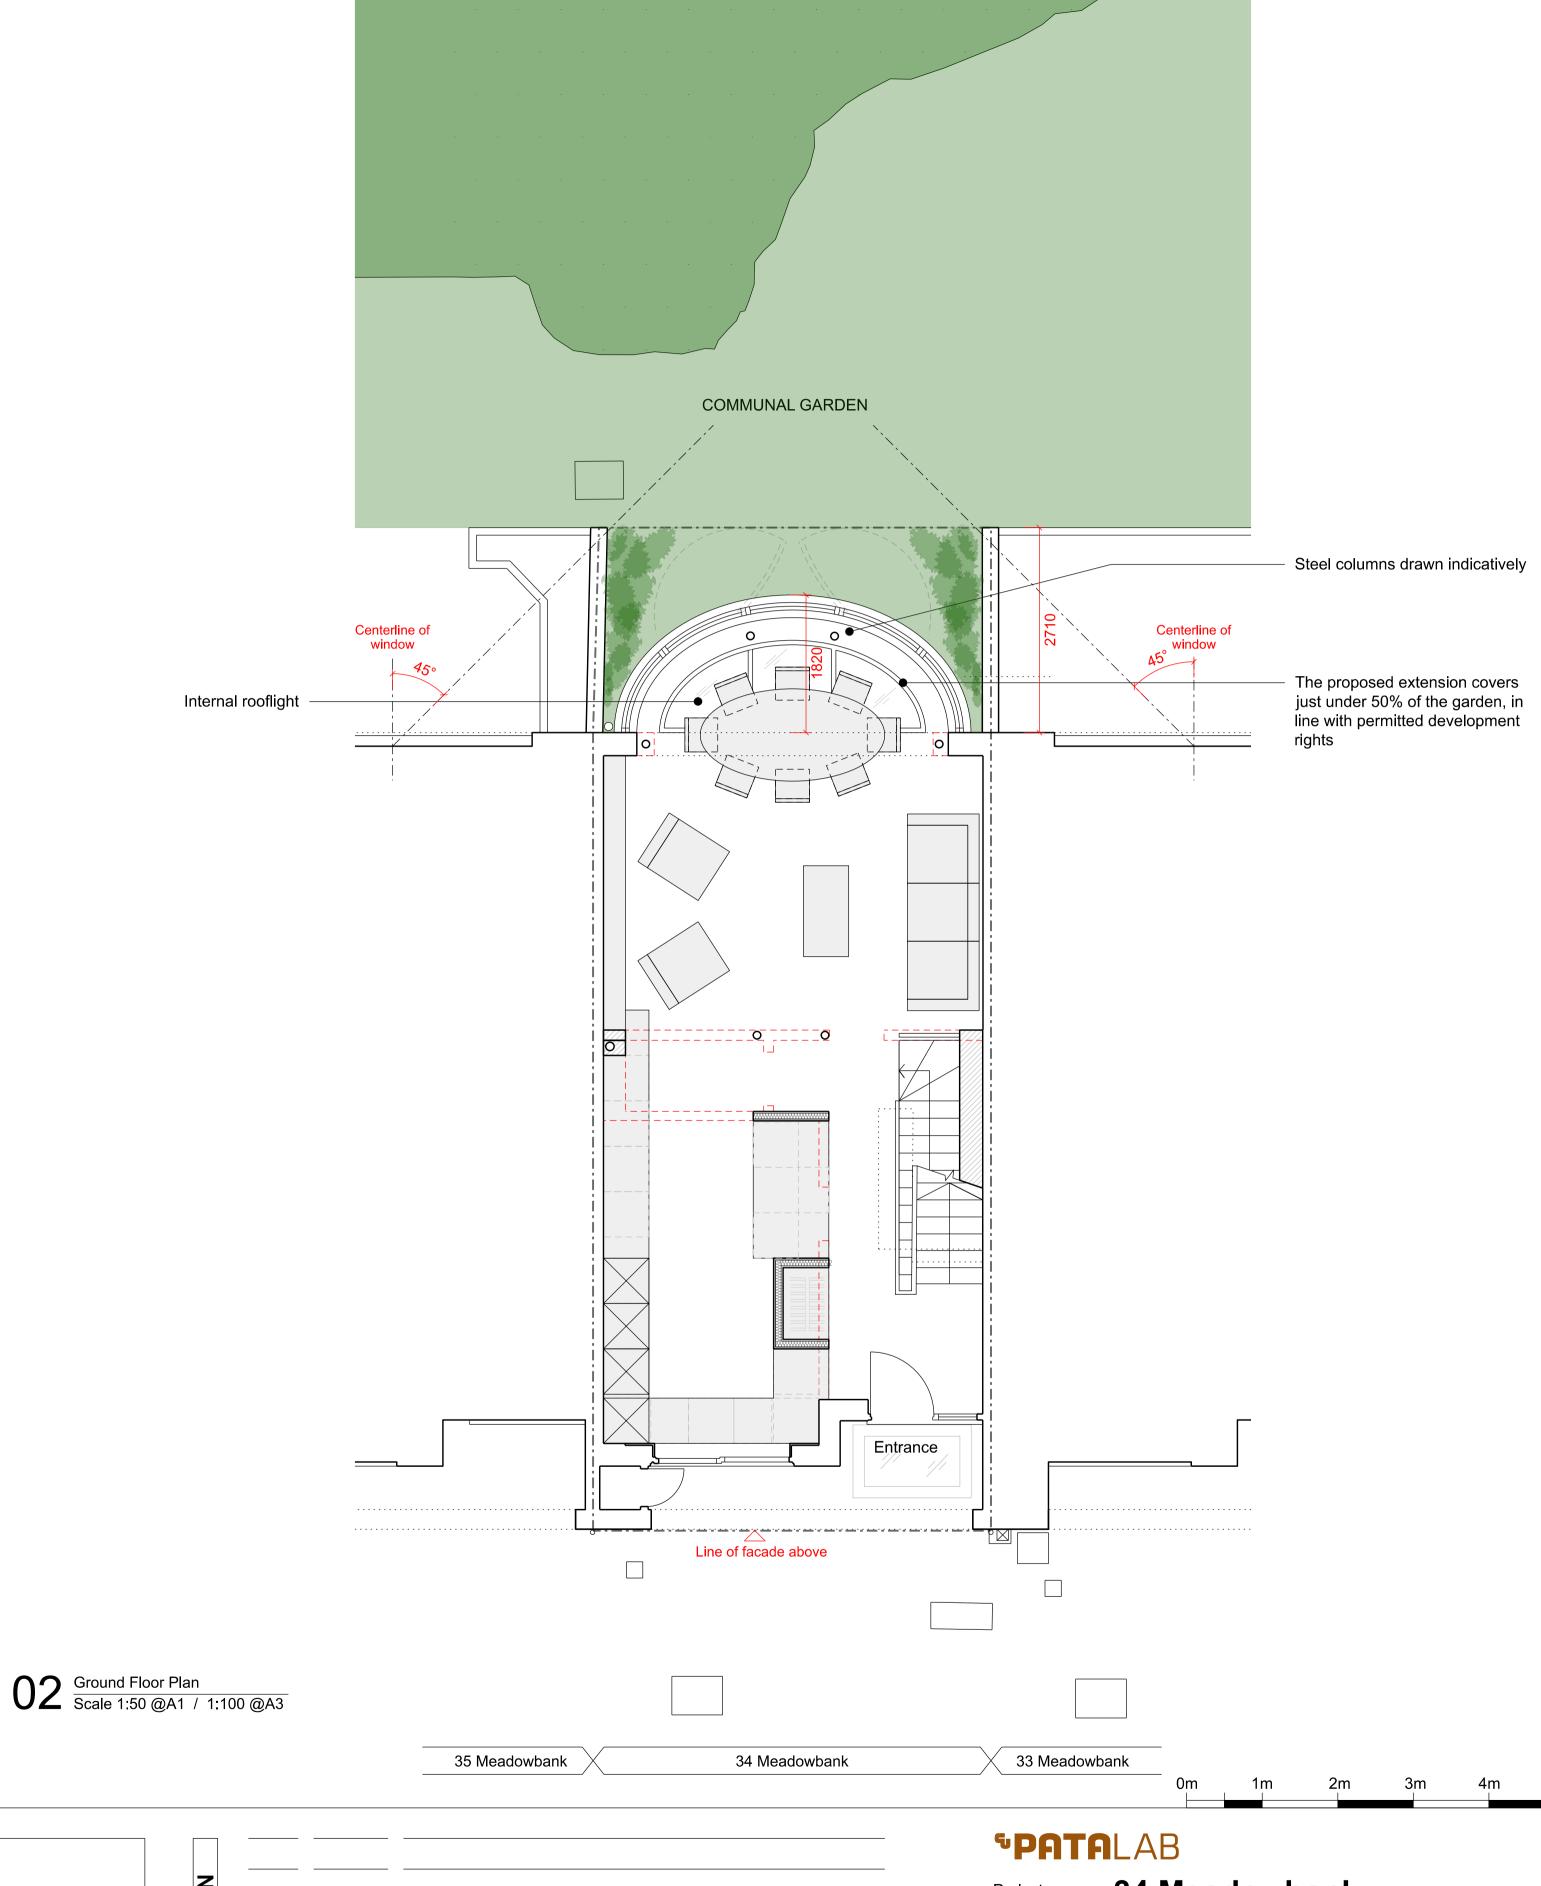

34 Meadowbank 33 Meadowbank

Client

## **PATA**LAB

15 Garrett Street London EC1Y 0TY

p: +44 (0)20 7253 2036

w: www.patalab.com e: info@patalab.com

DO NOT SCALE (except for planning use).
Use figured dimensions only for construction. ALL contractors are requested to check all dimensions on site before proceeding. All discrepancies to be notified in writing to PATALAB. Dimensions are in millimeters unless stated otherwise. All levels are in meters above AOD unless stated otherwise.

No areas indicated, or areas calculated from this drawing should be used for valuation purposes or as the basis for development contracts.

Copyright by PATALAB. All rights reserved including the right of reproduction in whole or part, in any form or media. Jessica & Daniel Goldenberg

Project 34 Meadowb