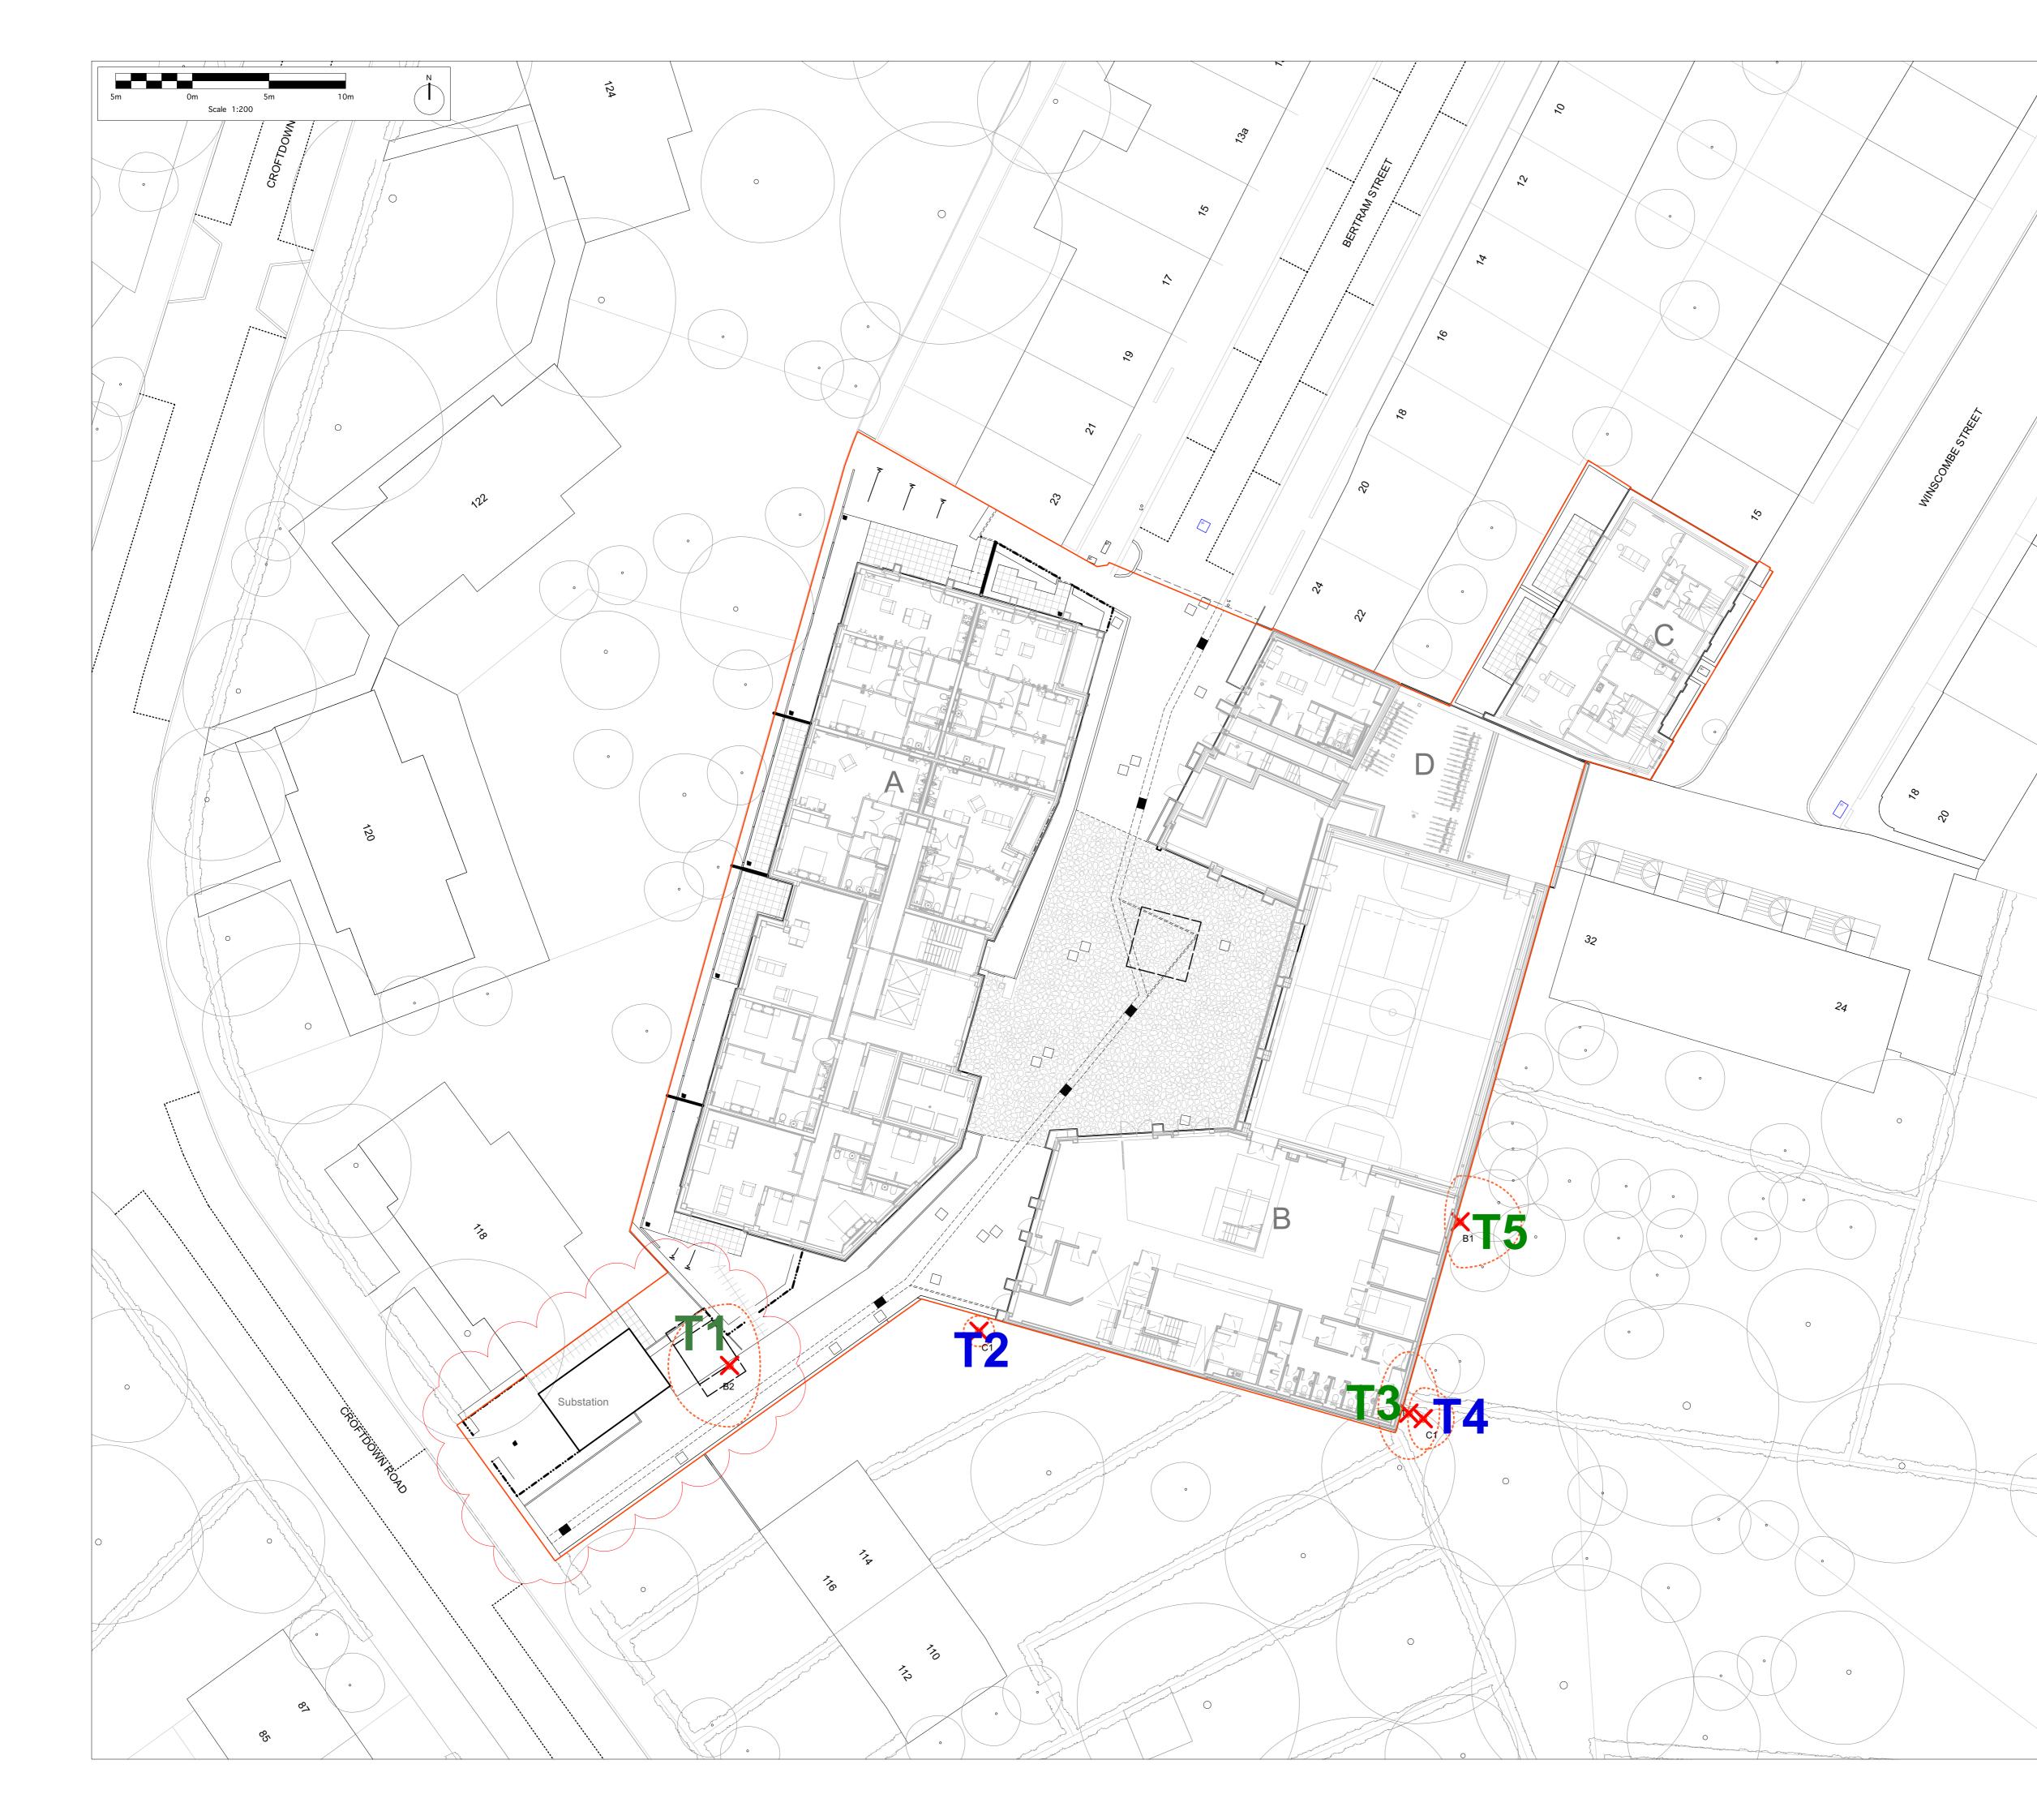

Contractual Site Area

Existing Trees To Be Retained And Protected. Refer to Detailed Arboricultural Method Statement by Greenman Environmental Management.

Root Protection Areas Of Trees To Be Retained

Tree Category B

Tree Category C

Existing Tree To Be Felled

Topographical Survey of Existing Conditins

|       |              | P2 2021-10-21 Substation location adjusted to 1.5m off 118 Croftdown Road gable.<br>Rev. Date Description      |            |                 |                |                   | able.              | JW<br>Revised I   | MSS<br>by Checked by |
|-------|--------------|----------------------------------------------------------------------------------------------------------------|------------|-----------------|----------------|-------------------|--------------------|-------------------|----------------------|
| ~~~~~ | 0<br>when it |                                                                                                                | Car        | nlin            | 5              |                   | <b>n</b><br>Ilting | hunt              | .Crs                 |
|       |              | New Zealand House,<br>Abbey Foregate,<br>Shrewsbury. SY2 6FD<br>01743 290 779<br>www.camlins.com               |            |                 |                | Cam               | den                | Harv              | <i>v</i> ey          |
|       |              |                                                                                                                |            |                 |                | FARRA             | NS                 | <b>Sem</b> mo     | ple<br>killop        |
|       |              | Highgate Newtown Community Centre<br>London Borough of Camden<br>GA - Existing Trees Retention and<br>Removals |            |                 |                |                   |                    |                   |                      |
|       |              |                                                                                                                |            |                 |                |                   |                    |                   |                      |
|       |              | Statu<br>Stat                                                                                                  | s<br>ge 5  |                 |                | Drawn by<br>MSS   |                    | Checked by<br>PSS |                      |
|       | _            |                                                                                                                | ing Number | ZZ-ZZ-DR-L-0071 | Revision<br>P2 | Scale<br>1:200@A1 |                    | Date<br>07.09.202 | 1                    |
|       |              |                                                                                                                |            |                 |                |                   |                    |                   |                      |