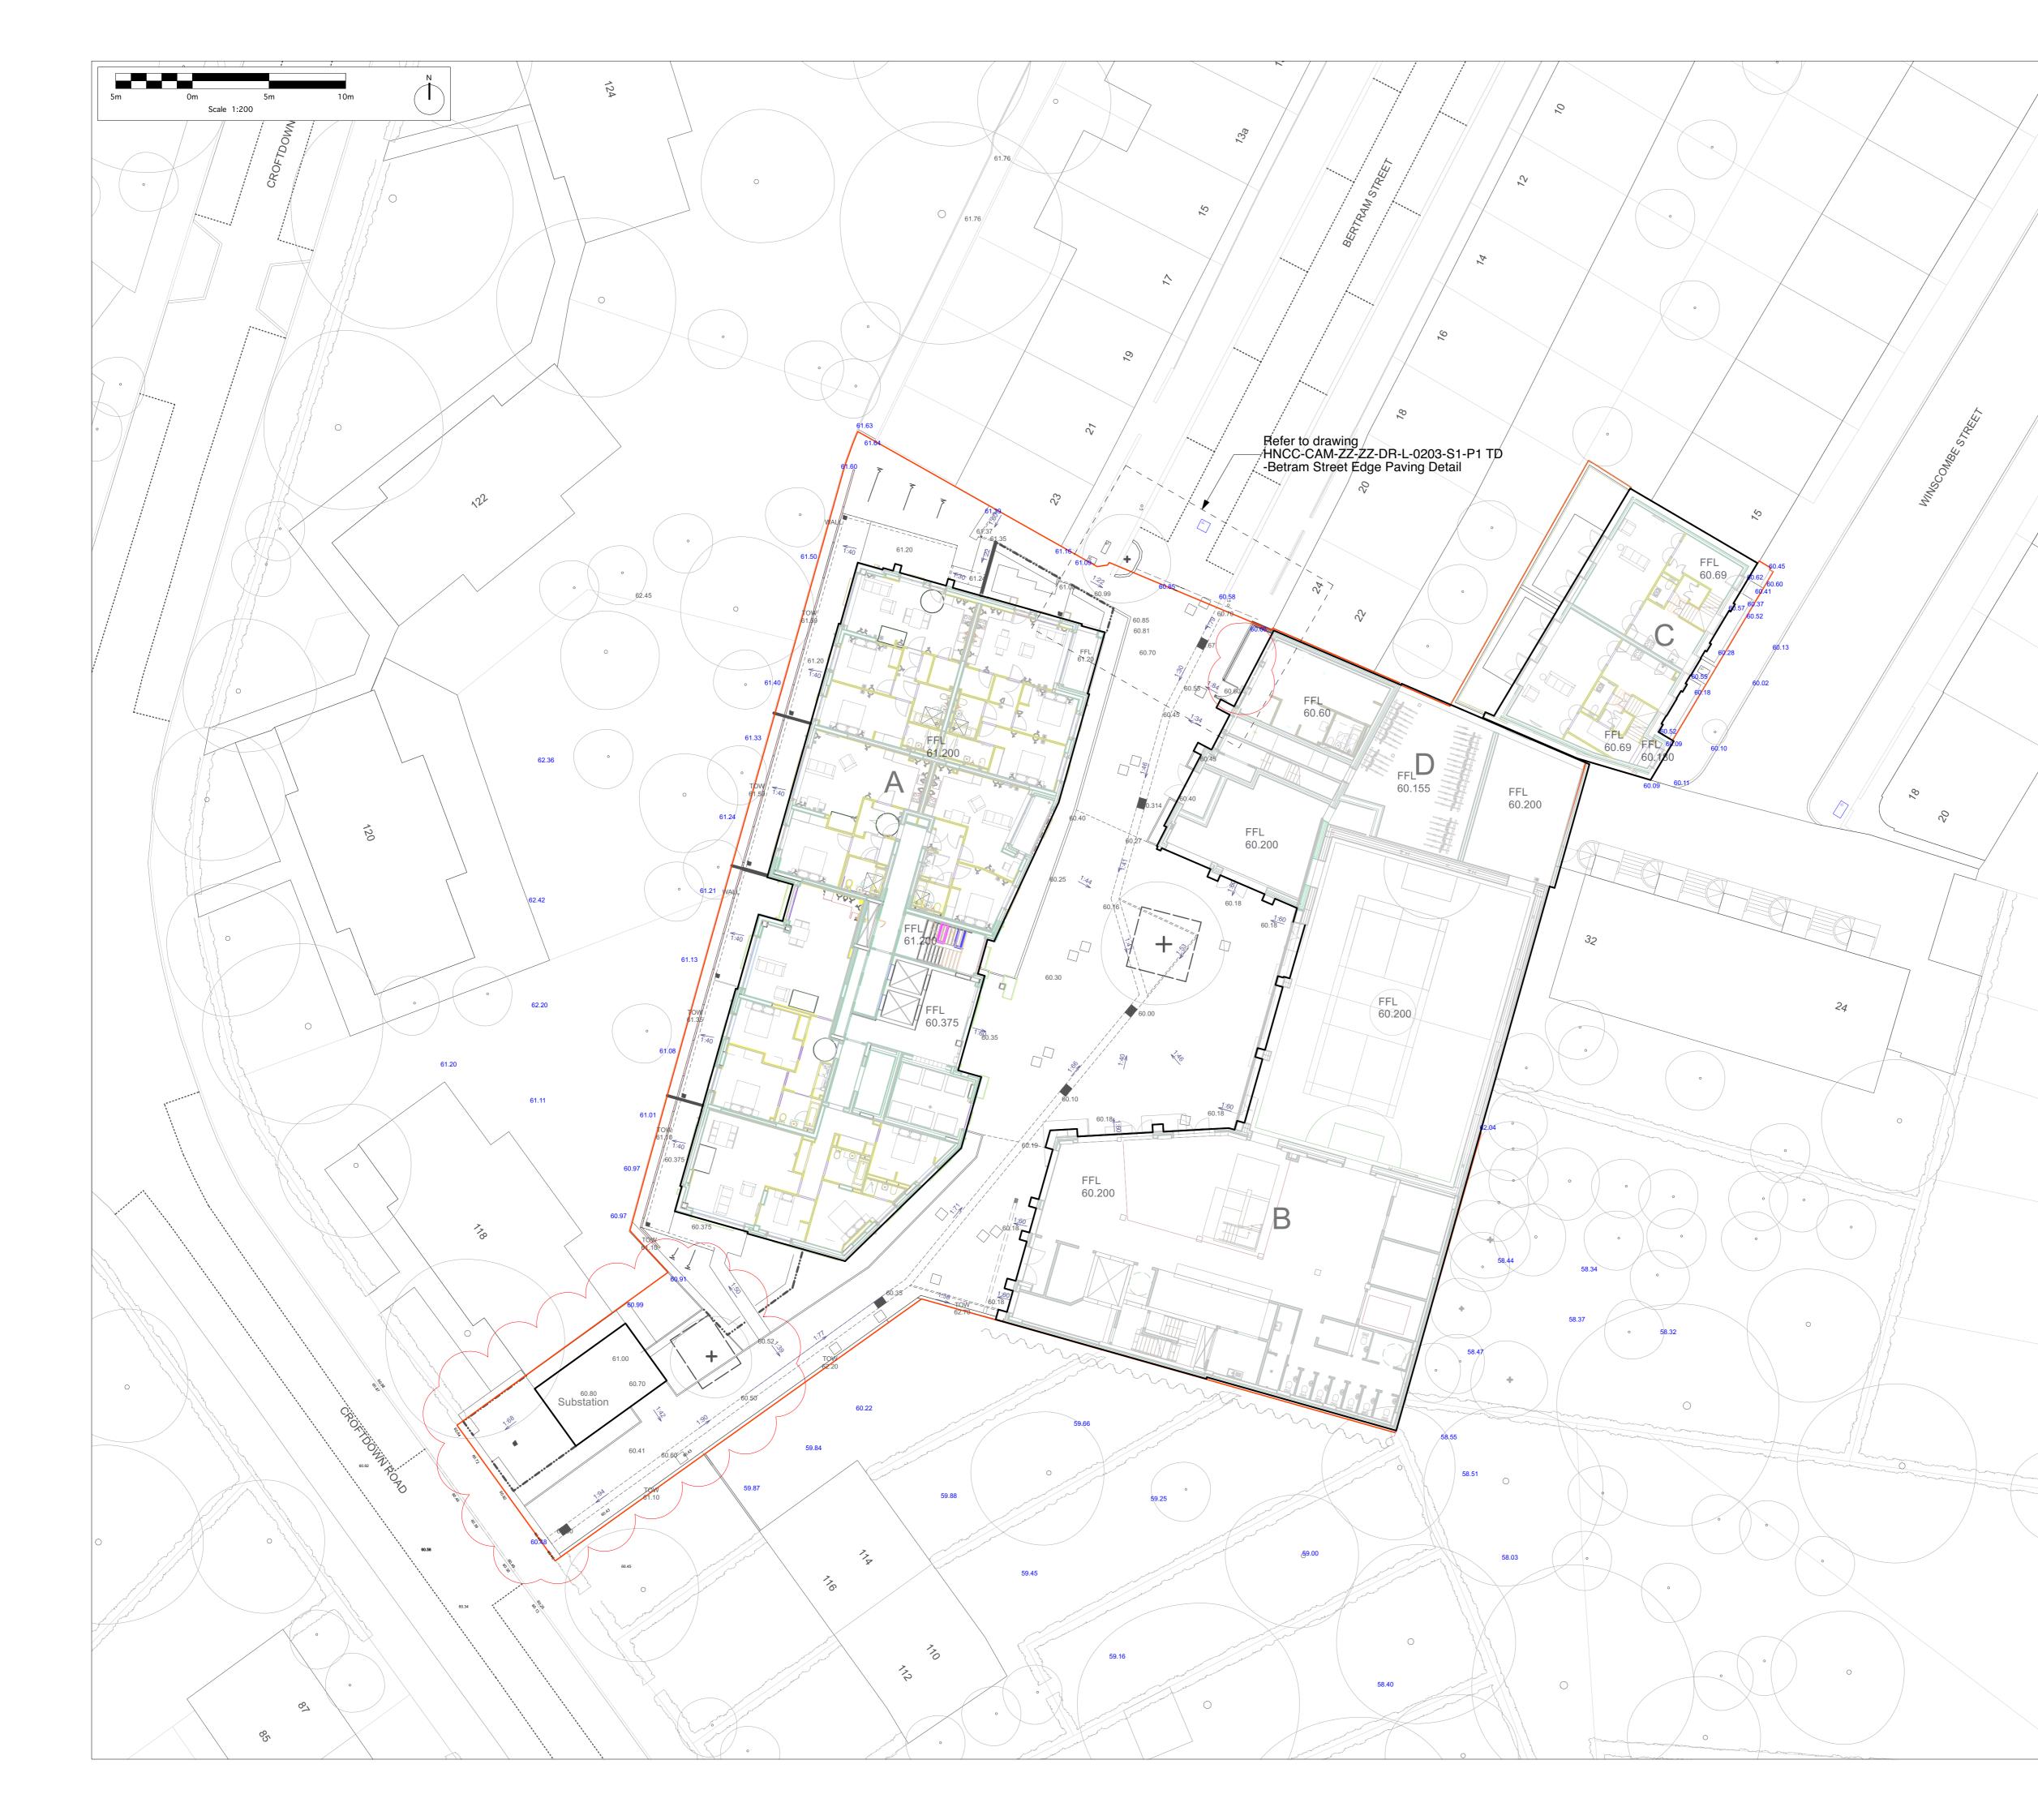

## NOTES

- NOTES
  1. All dimensions in millimetres unless otherwise shown.
  2. All levels in metres above Ordinance Datum (mAOD) unless otherwise shown.
  3. All dimensions to be checked on site and any discrepancies reported to Employer before pricing / work starts.
  4. Any ambiguities or discrepancies within this drawing and any other information given elsewhere must be reported to Camlins and the Employer for clarification before pricing work proceeds.
  5. All drawings to be read in conjunction with other Camlins drawings and specification information as appropriate.
  6. Refer to relevant Engineer's and Architect's information as appropriate for confirmation of all engineering and architectural details.
  7. All works to be carried out in accordance with the latest British Standards and appropriate codes of practice as a minimum.

| КЕҮ                       |  |  |  |  |  |
|---------------------------|--|--|--|--|--|
|                           |  |  |  |  |  |
| < 1:47                    |  |  |  |  |  |
| <sup>+</sup> TOW<br>61.10 |  |  |  |  |  |
| +61.10                    |  |  |  |  |  |
| +61.10                    |  |  |  |  |  |

Ownership Boundary

Proposed Long-Fall & Cross-Fall (External Public Realm & Landscape)

Proposed Top Of Wall Level

Proposed Finished Ground Level (External Public Realm & Landscape)

Existing Ground Level (Topo Survey)

PLAN NOTES

- EXISTING LEVELS: Contractor to confirm Finished Floor Levels (FFL's) and threshold levels of all existing buildings following an additional on site survey. Where possible proposed levels strategy to achieve level threshold access into all existing buildings. Exact interface with all existing buildings and thresholds to be confirmed on site with Employer.

| P2 21/10/21                                                       | Substation location adjusted to 1m off 118 Croftdown Road gable. Amenity JW MSS terrace added to block D |                |                     |                       |
|-------------------------------------------------------------------|----------------------------------------------------------------------------------------------------------|----------------|---------------------|-----------------------|
| Rev. Date                                                         | Description                                                                                              |                |                     | Revised by Checked by |
| New Zealand H<br>Abbey Foregate<br>Shrewsbury. S<br>01743 290 779 | e,<br>/2 6FD                                                                                             | 5              | Doran<br>Consulting | hunters<br>Harvey     |
| www.camlins.co                                                    | om                                                                                                       |                | FARRANS             | semple<br>mckillop    |
|                                                                   | wtown Community<br>ugh of Camden                                                                         | Centre         |                     |                       |
| General Arrar<br>Proposed Lev                                     | ngement - Existing a<br>vels                                                                             | and            |                     |                       |
| Status<br>Stage 5                                                 |                                                                                                          |                | Drawn by<br>IF      | Checked by<br>PSS     |
| Drawing Number<br>HNCC-CAM-                                       | ZZ-ZZ-DR-L-0021                                                                                          | Revision<br>P2 | Scale<br>1:200@A1   | Date<br>07.09.2021    |