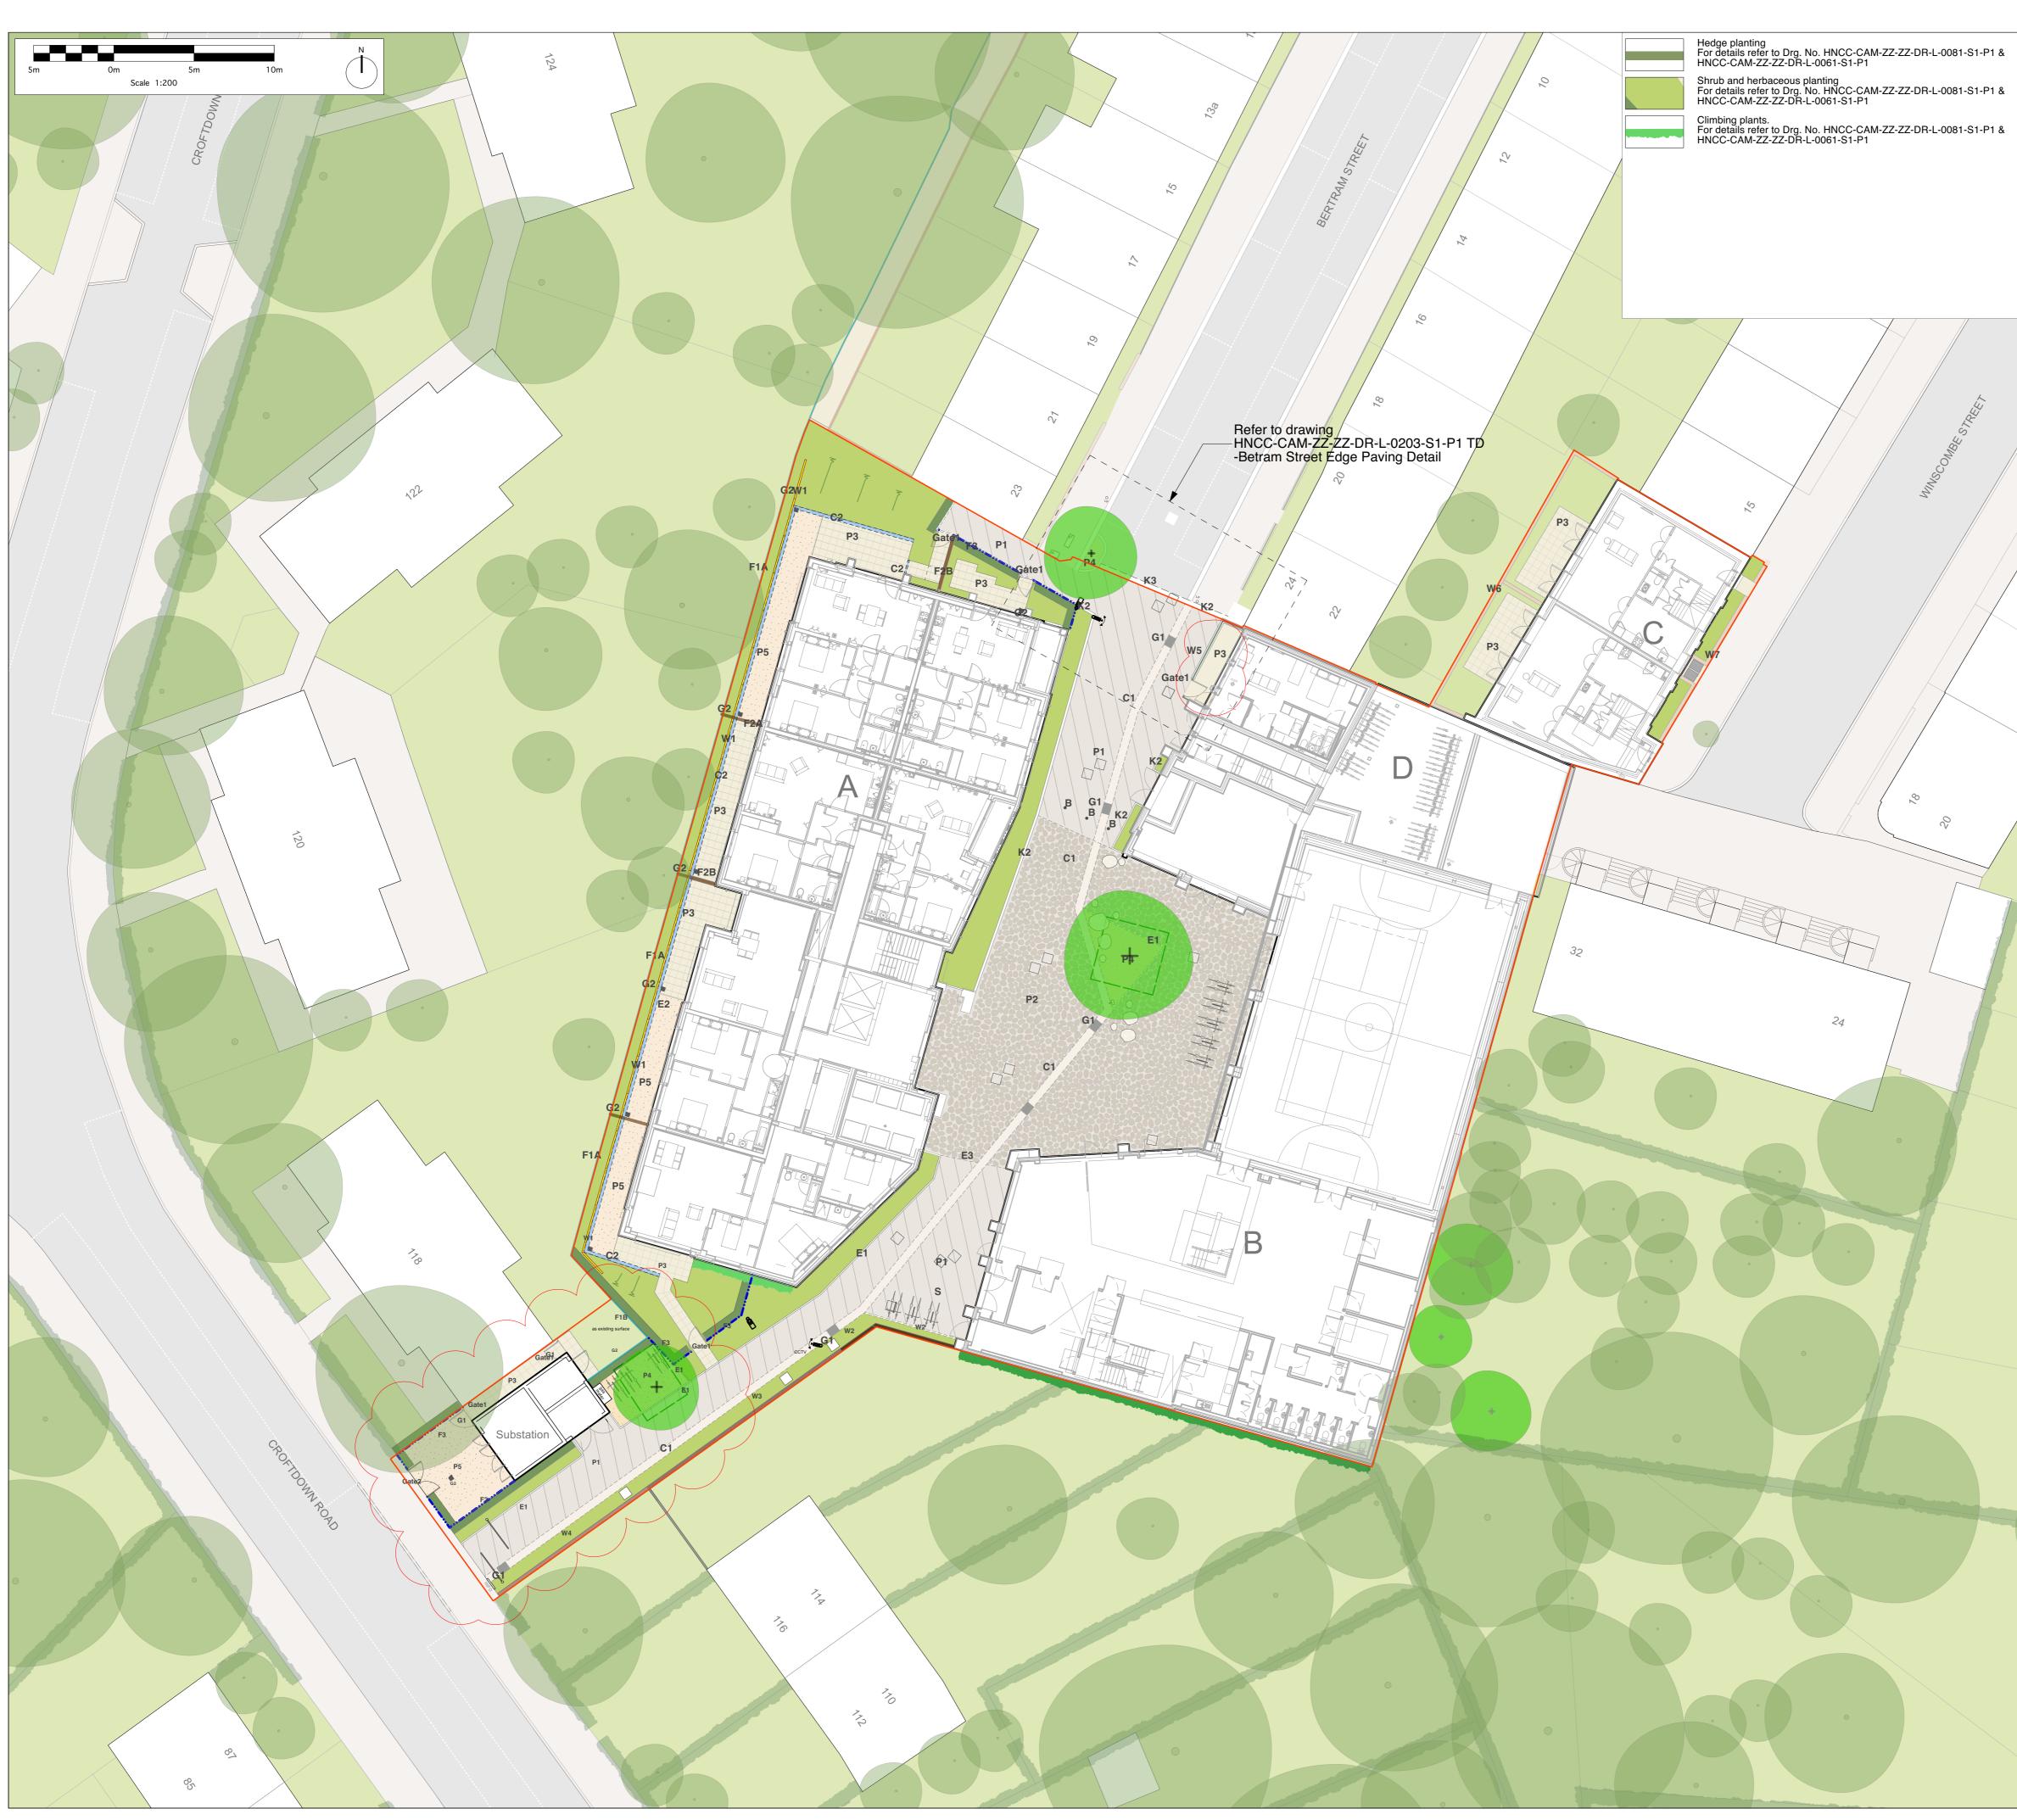

| KEY                                       | e as a minimum.                                                                                                                                                            |                                                                                                                              |                                    |  |
|-------------------------------------------|----------------------------------------------------------------------------------------------------------------------------------------------------------------------------|------------------------------------------------------------------------------------------------------------------------------|------------------------------------|--|
|                                           | Ownership Boundary                                                                                                                                                         |                                                                                                                              |                                    |  |
| B1                                        | Existing tree to be retained and protected. Refer to Greenman Environmental Management's Detailed Arboricultural Method Statement.                                         |                                                                                                                              |                                    |  |
| +                                         | Proposed trees<br>For details refer to Drg. N                                                                                                                              | lo. HNCC-CAM-ZZ-ZZ-DR-L-0072                                                                                                 | 2-S1-P1                            |  |
| P1                                        |                                                                                                                                                                            | r Bond<br>. To take vehicular loading.<br>Io. HNCC-CAM-ZZ-ZZ-DR-L-0201                                                       | I-S1-P1                            |  |
| P2                                        | Porphyry Sawn Top Pebb<br>To take vehicular loading<br>For details refer to Drg. N                                                                                         | oles<br>lo. HNCC-CAM-ZZ-ZZ-DR-L-0201                                                                                         | I-S1-P1                            |  |
| P3                                        | Precast Concrete Flag Pa<br>450mmx450mmx50mm.<br>For details refer to Drg. N                                                                                               |                                                                                                                              | I-S1-P1                            |  |
| P4                                        | Resin Bound Gravel - pe<br>For details refer to Drg. N                                                                                                                     | ermeable surface.<br>Io. HNCC-CAM-ZZ-ZZ-DR-L-0202                                                                            | 2-S1-P1                            |  |
| P5                                        | Self Binding Aggregate -<br>For details refer to Drg. N                                                                                                                    | permeable surface.<br>Io. HNCC-CAM-ZZ-ZZ-DR-L-0202                                                                           | 2-S1-P1                            |  |
| 61                                        | Granite Channel<br>500mmx200mm x randor<br>For details refer to Drg. N                                                                                                     | Granite Channel<br>500mmx200mm x random lengths (600-1200mm)<br>For details refer to Drg. No. HNCC-CAM-ZZ-ZZ-DR-L-0211-S1-P1 |                                    |  |
| C2                                        | Linear drainage channel<br>For details refer to Drg. N                                                                                                                     | with steel grating.<br>Io. HNCC-CAM-ZZ-ZZ-DR-L-0221                                                                          | I-S1-P1                            |  |
| S                                         | Galvanised Steel Slotdrai<br>For details refer to Drg. N                                                                                                                   | in<br>Io. HNCC-CAM-ZZ-ZZ-DR-L-0221                                                                                           | I-S1-P1                            |  |
| K                                         |                                                                                                                                                                            | x random lengths (600-1200mm)<br>lo. HNCC-CAM-ZZ-ZZ-DR-L-0031                                                                | and 0211-S1-P1                     |  |
| E                                         | 80mm/50mmx150mm x r                                                                                                                                                        | ecast Concrete Edging (E2)<br>andom lengths (600-1200mm)<br>lo. HNCC-CAM-ZZ-ZZ-DR-L-0031                                     | and -0211-S1-P1                    |  |
| W1                                        | Retaining Wall Using King<br>Vertical With Reclaimed S<br>For details refer to Drg. N                                                                                      |                                                                                                                              | and -0231-S1-P1                    |  |
| 1112                                      |                                                                                                                                                                            | ick Wall With Wire Tension Systen<br>Io. HNCC-CAM-ZZ-ZZ-DR-L-0051                                                            |                                    |  |
| W3                                        |                                                                                                                                                                            | ick Wall With Wire Tension Systen<br>Io. HNCC-CAM-ZZ-ZZ-DR-L-0051                                                            |                                    |  |
| W4                                        | 1200 mm High Type 1 Brick Wall With Wire Tension System Attached<br>For details refer to Drg. No. HNCC-CAM-ZZ-ZZ-DR-L-0051 and -0234-S1-P1                                 |                                                                                                                              |                                    |  |
| W5                                        | 1000mm Low Brick Wall with Railing onTop<br>to match existing boundary treatment<br>For details refer to Drg. No. HNCC-CAM-ZZ-ZZ-DR-L-0051 and -0234-S1-P1                 |                                                                                                                              |                                    |  |
| W6                                        | 1800mm High Type1 Bric<br>For details refer to Drg. N                                                                                                                      | k Wall<br>Io. HNCC-CAM-ZZ-ZZ-DR-L-0051                                                                                       | and -0234-S1-P1                    |  |
| W7                                        | Reinstated Brick Wall to N<br>For details refer to Drg. N                                                                                                                  | Match Existing<br>Io. HNCC-CAM-ZZ-ZZ-DR-L-0051                                                                               | and -0234-S1-P1                    |  |
| F1                                        | Existing Barbican Fencing to be Retained (F1A) or Extended (F1B)<br>For details refer to Drg. No. HNCC-CAM-ZZ-ZZ-DR-L-0051 and-0232-S1-P1                                  |                                                                                                                              |                                    |  |
| <b>F</b> 2                                | Garden Boundaries Timber Fencing 1800mm<br>(on top of retaining wall where is drop in levels F2B)<br>For details refer to Drg. No. HNCC-CAM-ZZ-ZZ-DR-L-0051 and-0234-S1-P1 |                                                                                                                              |                                    |  |
| F3                                        |                                                                                                                                                                            | sh Panel Fencing 1200mm High<br>Io. HNCC-CAM-ZZ-ZZ-DR-L-0051                                                                 | and-0233-S1-P1                     |  |
| F4                                        | Reinstated Railing to Mat                                                                                                                                                  | tch Existing                                                                                                                 |                                    |  |
|                                           | Stainless Steel Moped Sa<br>For details refer to Drg. N                                                                                                                    | afety Barrier<br>Io. HNCC-CAM-ZZ-ZZ-DR-L-0051                                                                                | and-0243-S1-P1                     |  |
| <i>MMMMM</i>                              | Cycle stands. Sheffield lo<br>For details refer to Drg. N                                                                                                                  | oop style, brushed stainless steel<br>Io. HNCC-CAM-ZZ-ZZ-DR-L-0242                                                           | 2-S1-P1                            |  |
|                                           | Granite Landscape Featu<br>For details refer to Drg. N<br>HNCC-CAM-ZZ-ZZ-DR-L                                                                                              | ire and Drinking Fountain<br>Io. HNCC-CAM-ZZ-ZZ-DR-L-0241<br>0246-S1-P1                                                      | -S1-P1 & Drg. No.                  |  |
| °B°B                                      | Stainless Steel Bollard - I<br>For details refer to Drg. N                                                                                                                 | Lift Assist Rise & Fall<br>Io. HNCC-CAM-ZZ-ZZ-DR-L-0244                                                                      | I-S1-P1                            |  |
| Gate1<br>Gate2                            | Gates - Types 1 &2. Nom<br>For details refer to Drg. N                                                                                                                     | inal 1.2m wide to match height of<br>lo. HNCC-CAM-ZZ-ZZ-DR-L-0051                                                            | existing railing<br>and-0233-S1-P1 |  |
| INFO                                      |                                                                                                                                                                            | Locations to be confirmed.<br>Io: HNCC-CAM-ZZ-ZZ-DR-L-0245                                                                   | 5-S1-P1                            |  |
|                                           | Extent underground of en<br>Refer to drawings HNCC-                                                                                                                        | gineered tree pit<br>CAM-ZZ-ZZ-DR-L-0271, 0272, 01                                                                           | 04                                 |  |
|                                           |                                                                                                                                                                            |                                                                                                                              |                                    |  |
|                                           | terrace added to block D                                                                                                                                                   | o 1m off 118 Croftdown Road gable. Ame                                                                                       | enity JW MSS<br>JW MSS             |  |
|                                           | Hedgeline and fence adjusted off sub-<br>-07 Relocating and correcting numb                                                                                                | ber of cycle stands (11 stands, 22 spaces                                                                                    |                                    |  |
| Rev. Date                                 | Revising substation area desigr<br>Description                                                                                                                             | 1                                                                                                                            | Revised by Check                   |  |
| Ca                                        | mlins                                                                                                                                                                      | <b>Doran</b><br>CONSULTING                                                                                                   | hunters                            |  |
| New Zealand<br>Abbey Foreg<br>Shrewsbury. | ate,<br>SY2 6FD                                                                                                                                                            | Camden                                                                                                                       | Harvey                             |  |
| 01743 290 7<br>www.camlins                |                                                                                                                                                                            | FARRANS                                                                                                                      | semple<br>mckillop                 |  |
|                                           | ewtown Community Centr<br>rough of Camden                                                                                                                                  | re                                                                                                                           |                                    |  |
|                                           | rangement - Landscape P                                                                                                                                                    | lan                                                                                                                          |                                    |  |
|                                           |                                                                                                                                                                            |                                                                                                                              |                                    |  |
| Status<br>Stage 5                         |                                                                                                                                                                            | Drawn by<br>MSS                                                                                                              | Checked by<br>PSS                  |  |

NOTES
1. All dimensions in millimetres unless otherwise shown.
2. All levels in metres above Ordinance Datum (mAOD) unless otherwise shown.
3. All dimensions to be checked on site and any discrepancies reported to Employer before pricing / work starts.
4. Any ambiguities or discrepancies within this drawing and any other information given elsewhere must be reported to Camlins and the Employer for clarification before pricing work proceeds.
5. All drawings to be read in conjunction with other Camlins drawings and specification