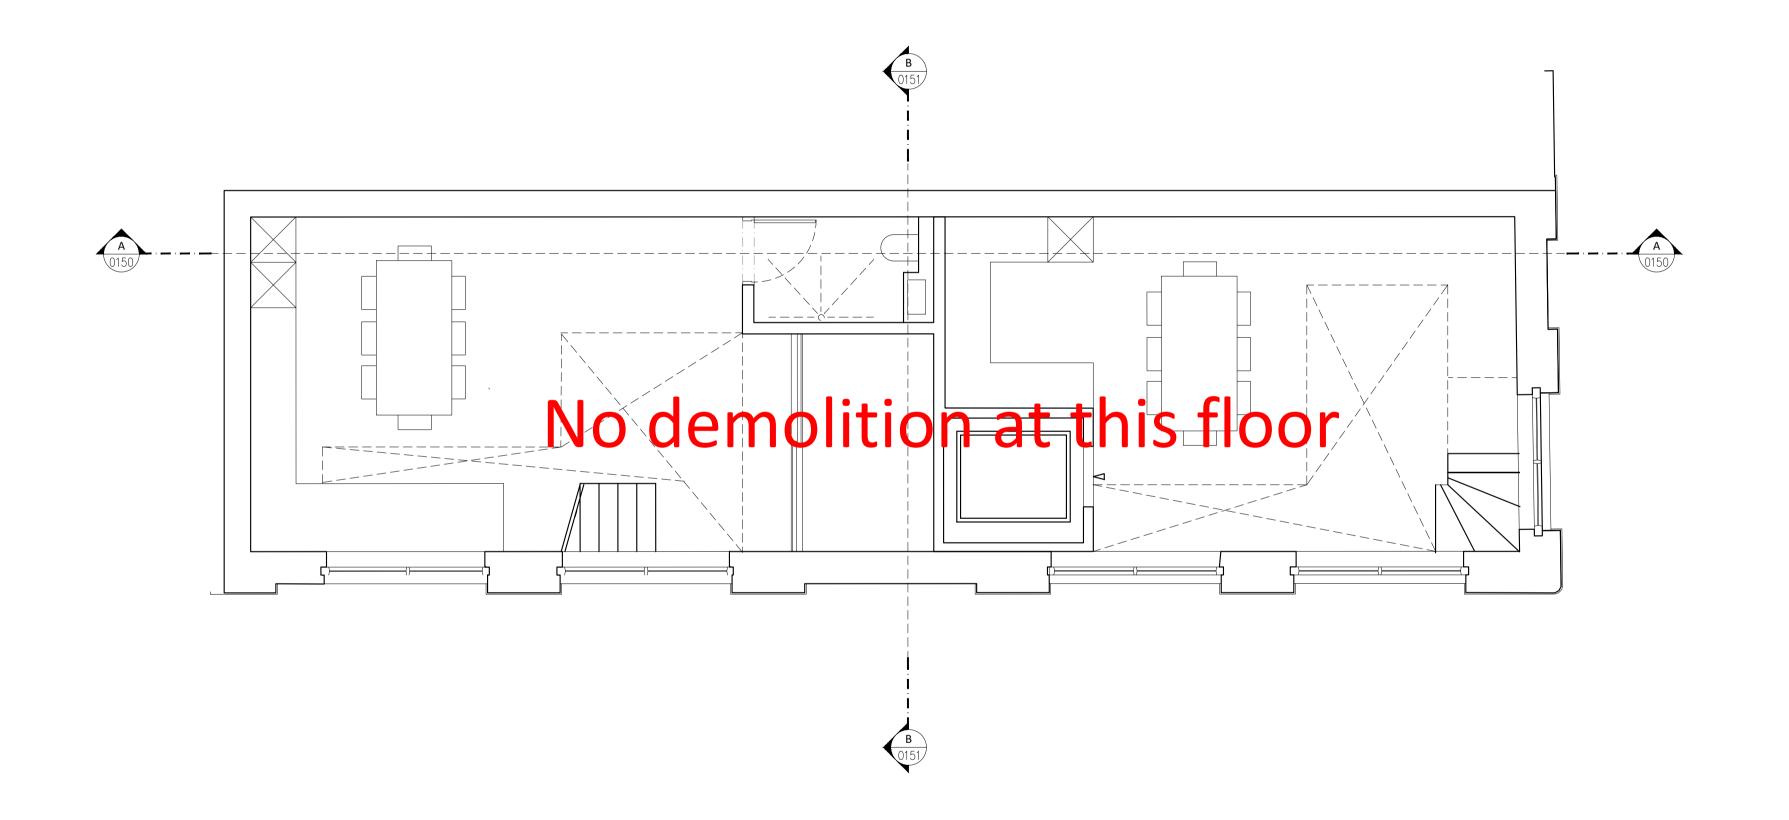

## **Lower GF Demolition**

| Drawing No.  18STU-0300 |       |           | Rev.     |
|-------------------------|-------|-----------|----------|
|                         |       |           | P        |
| Project No.             | Scale | 1:50 @ A1 | 1:100 @  |
| 123                     | Drawn | Checked   | Date     |
|                         | M.H   | M.H       | 24.03.20 |