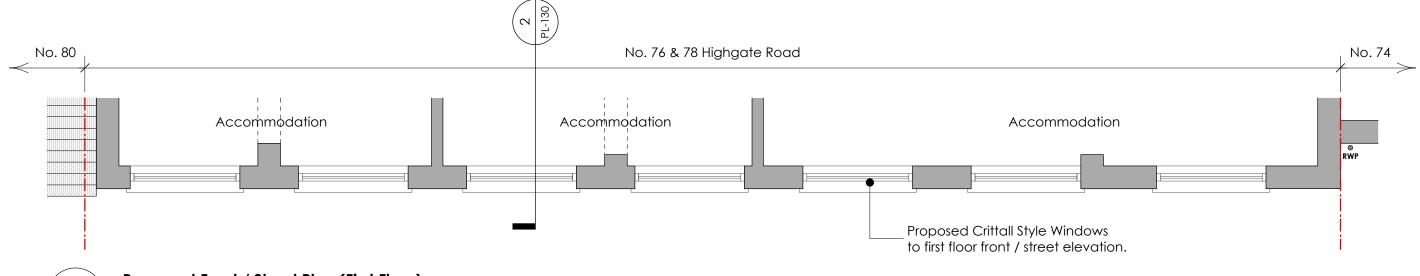

## Proposed Front / Street Plan (First Floor) scale: 1:50 @ A3

Rev: Description

## FOR PLANNING

- EXCEPT FOR THE PURPOSES OF PLANNING PERMISSION, DO NOT SCALE FROM DRAWING.

OF MAKING A PLANNING APPLICATION.

- IT DOES NOT PERTAIN TO SHOW CONSTRUCTION INFORMATION FOR THE PURPOSE OF TENDERING OR BUILDING NOR DOES IT PERTAIN TO SHOW ALL INFORMATION REQUIRED FOR COMPLIANCE WITH BUILDING REGULATIONS.