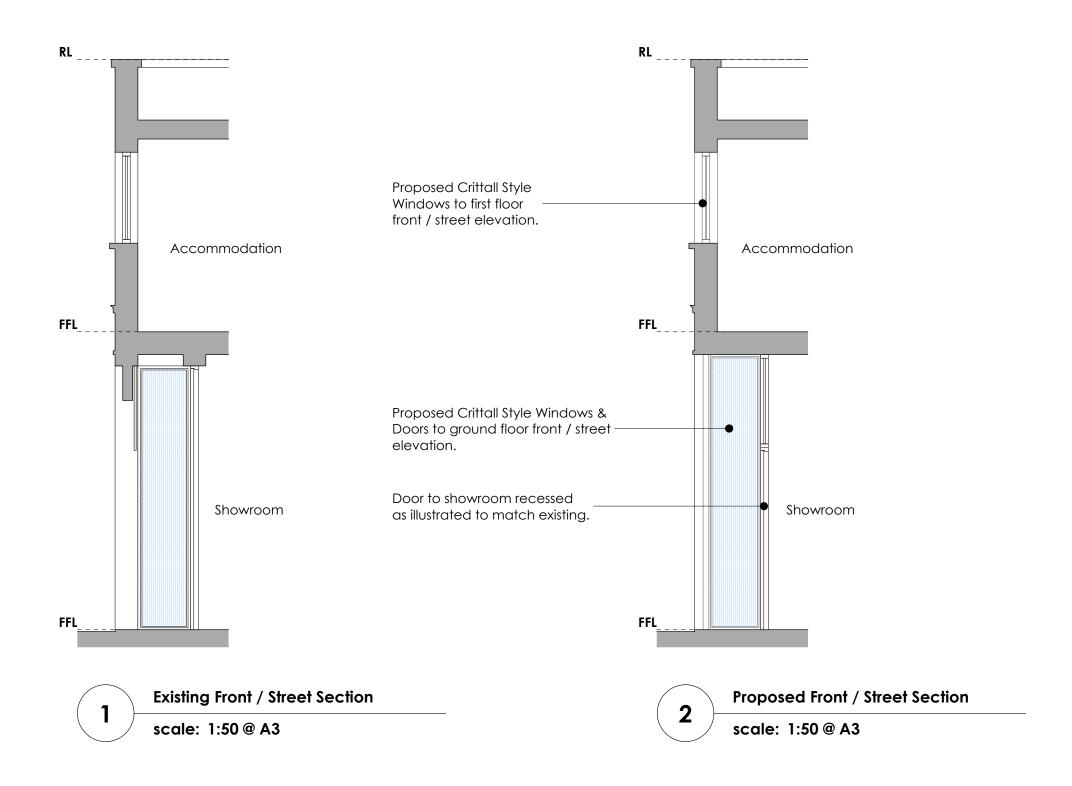

## Proposed Front / Street Plan (First Floor) scale: 1:50 @ A3

Rev: Description