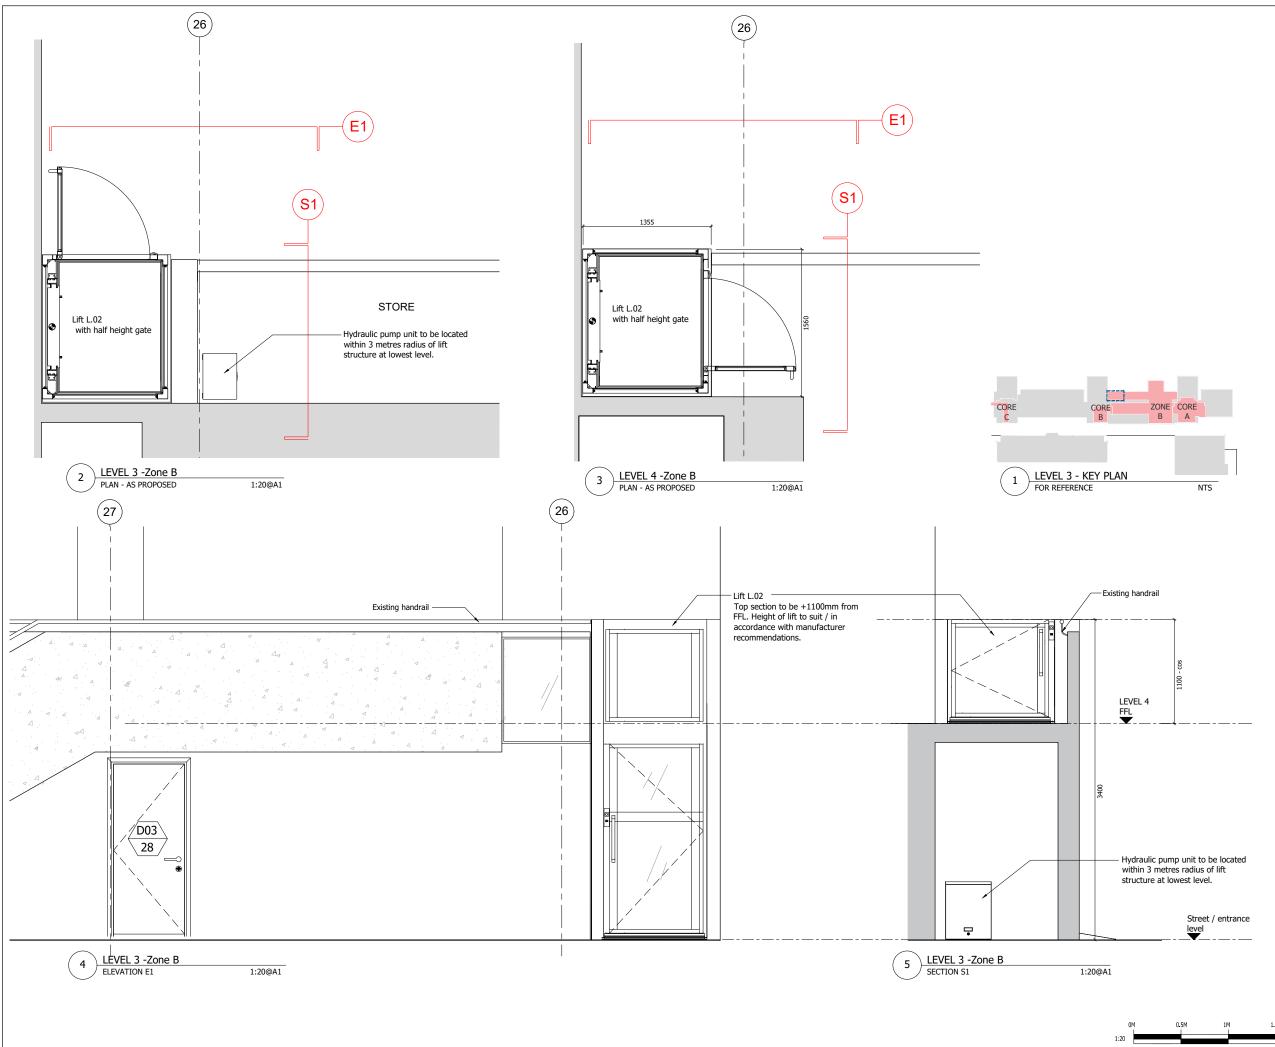

FIRE RATED COMPONENTS TO BE IN ACCORDANCE WITH OVER-ARCHING FIRE STRATEGY FOR THE IOE.

ACOUSTIC RATED COMPONENTS TO BE IN ACCORDANCE WITH ACOUSTIC STRATEGY - PREPARED BY B.H.

| 1 | 4 | 1. | 5M | 2M |  |
|---|---|----|----|----|--|
|   |   |    |    |    |  |