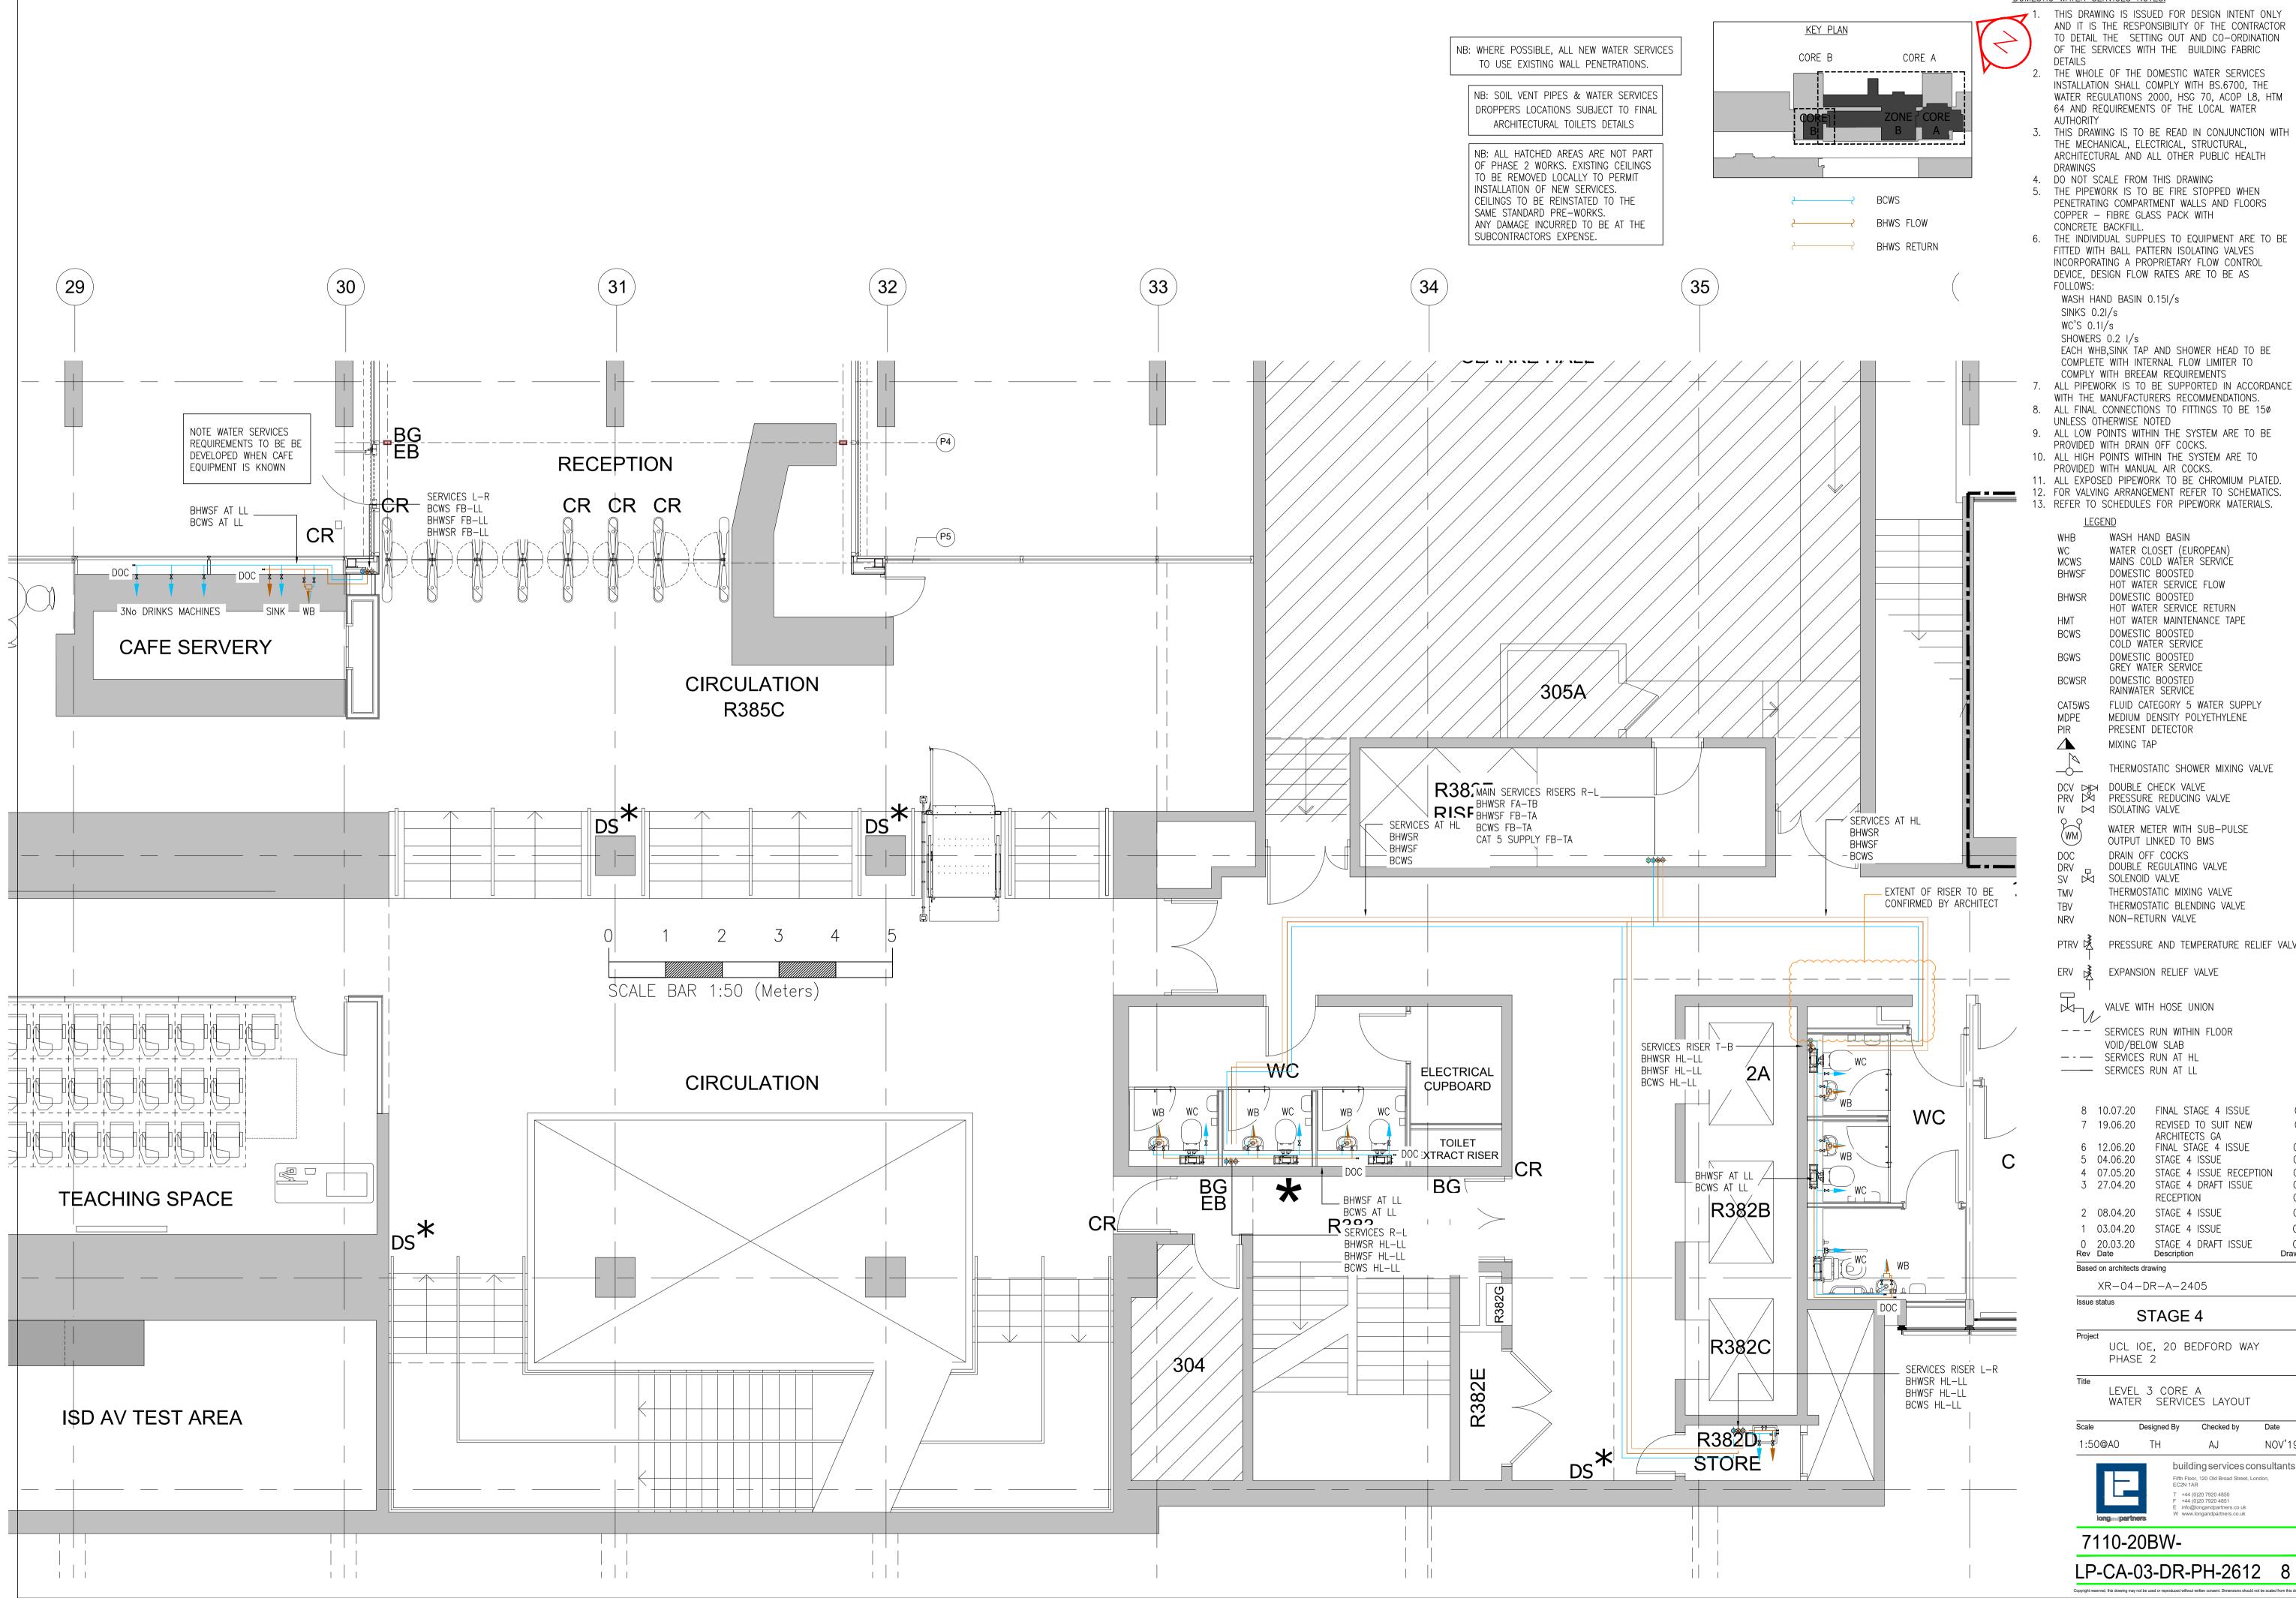

COLD WATER SERVICE DOMESTIC BOOSTED GREY WATER SERVICE DOMESTIC BOOSTED RAINWATER SERVICE CAT5WS FLUID CATEGORY 5 WATER SUPPLY MEDIUM DENSITY POLYETHYLENE PRESENT DETECTOR MIXING TAP THERMOSTATIC SHOWER MIXING VALVE DCV д DOUBLE CHECK VALVE PRV 🕅 PRESSURE REDUCING VALVE IV 🖂 ISOLATING VALVE WATER METER WITH SUB-PULSE OUTPUT LINKED TO BMS DRAIN OFF COCKS DOUBLE REGULATING VALVE SOLENOID VALVE THERMOSTATIC MIXING VALVE THERMOSTATIC BLENDING VALVE NON-RETURN VALVE PRESSURE AND TEMPERATURE RELIEF VALVE EXPANSION RELIEF VALVE VALVE WITH HOSE UNION --- SERVICES RUN WITHIN FLOOR VOID/BELOW SLAB — - — SERVICES RUN AT HL ------ SERVICES RUN AT LL 8 10.07.20 FINAL STAGE 4 ISSUE CAD 7 19.06.20 REVISED TO SUIT NEW CAD ARCHITECTSGA612.06.20FINAL504.06.20STAGE4ISSUE CAD CAD STAGE 4 ISSUE RECEPTION CAD 4 07.05.20 3 27.04.20 STAGE 4 DRAFT ISSUE CAD RECEPTION CAD 2 08.04.20 STAGE 4 ISSUE CAD 1 03.04.20 STAGE 4 ISSUE CAD CAD Drawn 0 20.03.20 STAGE 4 DRAFT ISSUE Rev Date Description Based on architects drawing XR-04-DR-A-2405 STAGE 4 UCL IOE, 20 BEDFORD WAY PHASE 2 LEVEL 3 CORE A WATER SERVICES LAYOUT Date Designed By Checked by NOV'19 AJ building services consultants Fifth Floor, 120 Old Broad Street, London, EC2N 1AR T +44 (0)20 7920 4850 F +44 (0)20 7920 4851 E info@longandpartners.co.uk W www.longandpartners.co.uk 7110-20BW-LP-CA-03-DR-PH-2612 8 Copyright reserved, this drawing may not be used or reproduced without written consent. Dimensions should not be scaled from this