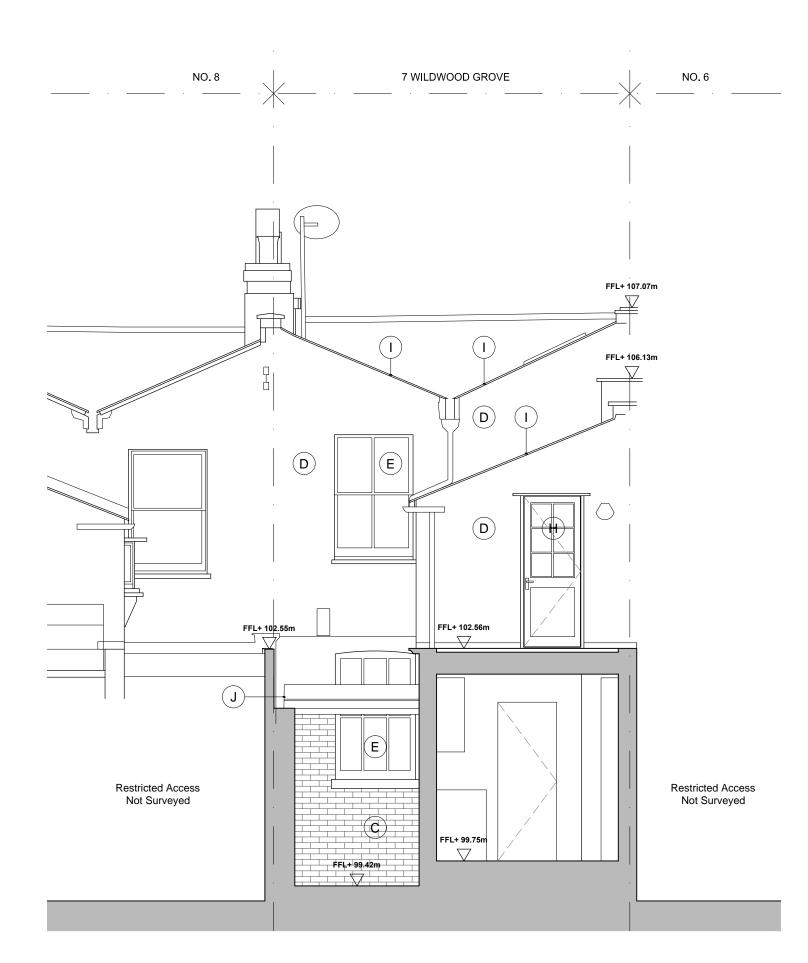

| <u></u>                                                        |                |                                                                                     |  |
|----------------------------------------------------------------|----------------|-------------------------------------------------------------------------------------|--|
| g brick garden wall                                            |                | New brick cavity wall with white tone finish similar to the existing                |  |
| g brick garden party wall<br>nber trellis                      | $\bigcirc$     | New brick cavity wall with black tone finish                                        |  |
| g London stock brick wall,<br>d white                          | $\bigcirc$     | Black slate coping stones                                                           |  |
| g render finish, colour white                                  | $\bigcirc$     |                                                                                     |  |
| g single-glazed timber<br>vindow, colour white                 | $(\mathbf{P})$ | New double-glazed steel-framed<br>'crittall' type external doors, black<br>finish   |  |
| g single-glazed timber<br>d window, colour white               | Q              | New double-glazed steel-framed<br>'crittall' type casement windows,<br>black finish |  |
| g timber external door with<br>banel above, colour light green | $(\mathbf{R})$ | New timber-framed external door with glass panel, colour white                      |  |
| g timber-framed external door<br>ass panel, colour white       | S              | New glazed roof                                                                     |  |
| g slate roofing                                                | (T)            | New powder-coated aluminium rain water pipe and hopper, white finish                |  |
| g glazed roof                                                  | U              | New metal handrail balustrade, black finish to match existing                       |  |
| e er stellte er des 11 bester de                               |                |                                                                                     |  |

K Existing metal handrail balustrade, black finish

|                                                                              |                                    | Bar                                                         |                                                                                      |                                     |                                        |
|------------------------------------------------------------------------------|------------------------------------|-------------------------------------------------------------|--------------------------------------------------------------------------------------|-------------------------------------|----------------------------------------|
|                                                                              | 0                                  |                                                             | 1000                                                                                 | 1500                                | 2000<br>[mm]                           |
| All dime                                                                     |                                    | is drawing<br>o be checked on site<br>re to be reported imm | ediately to the                                                                      | e Architect or                      | Main Contractor                        |
| ALL RIG                                                                      | HTS DESCRI                         | © 2021<br>BED IN THE CHAPTER<br>IS ACT 1988, HAVE BE        |                                                                                      |                                     |                                        |
| Notes.                                                                       |                                    |                                                             |                                                                                      |                                     |                                        |
|                                                                              |                                    |                                                             |                                                                                      |                                     |                                        |
|                                                                              |                                    |                                                             |                                                                                      |                                     |                                        |
|                                                                              |                                    |                                                             |                                                                                      |                                     |                                        |
|                                                                              |                                    |                                                             |                                                                                      |                                     |                                        |
|                                                                              |                                    |                                                             |                                                                                      |                                     |                                        |
|                                                                              |                                    |                                                             |                                                                                      |                                     |                                        |
|                                                                              |                                    |                                                             |                                                                                      |                                     |                                        |
|                                                                              |                                    |                                                             |                                                                                      |                                     |                                        |
|                                                                              |                                    |                                                             |                                                                                      |                                     |                                        |
|                                                                              |                                    |                                                             |                                                                                      |                                     |                                        |
| P01                                                                          | 23.12.21                           | Planning Issue                                              |                                                                                      |                                     | EM                                     |
| Rev.                                                                         | Date                               | Comment                                                     |                                                                                      |                                     | By                                     |
| Client                                                                       |                                    |                                                             |                                                                                      |                                     |                                        |
|                                                                              |                                    |                                                             |                                                                                      |                                     |                                        |
|                                                                              |                                    |                                                             |                                                                                      |                                     |                                        |
|                                                                              |                                    |                                                             |                                                                                      |                                     |                                        |
| Declarat                                                                     |                                    |                                                             |                                                                                      |                                     |                                        |
| Project                                                                      | Vildu                              |                                                             |                                                                                      |                                     |                                        |
| 7 V                                                                          |                                    |                                                             | rove                                                                                 |                                     |                                        |
| 7 V                                                                          | lon NW                             |                                                             | rove                                                                                 |                                     |                                        |
| <b>7</b> V<br>Lond                                                           | lon NW                             | 3 7HU                                                       | rove                                                                                 |                                     |                                        |
| 7 V<br>Lond                                                                  | ion NW                             |                                                             | rove                                                                                 |                                     |                                        |
| <b>7</b> V<br>Lond                                                           | ion NW                             | 3 7HU                                                       | rove                                                                                 |                                     |                                        |
| 7 V<br>Lond<br>Drawing<br>Cross<br>Exis                                      | lon NW<br>ss Sect<br>ting          | 3 7HU<br>iion CC                                            |                                                                                      |                                     |                                        |
| 7 V<br>Lond<br>Drawing<br>Cross<br>Exis                                      | ss Sect                            | 3 7HU<br>tion CC<br>Drawing No.                             | Issue                                                                                |                                     | Status                                 |
| 7 V<br>Lond<br>Drawing<br>Cross<br>Exis                                      | ss Sect                            | 3 7HU<br>iion CC                                            |                                                                                      |                                     | Status<br>Plannin                      |
| 7 V<br>Lond<br>Drawing<br>Cross<br>Exis                                      | ss Sect                            | 3 7HU<br>tion CC<br>Drawing No.                             | Issue                                                                                |                                     |                                        |
| 7 V<br>Lond<br>Drawing<br>Cros<br>Exis<br>Project I<br>120                   | ss Sect                            | 3 7HU<br>tion CC<br>Drawing No.<br>112                      | Issue<br>P01                                                                         | /                                   | Plannin                                |
| 7 V<br>Lond<br>Drawing<br>Cros<br>Exis<br>Project I<br>120                   | ss Sect<br>ting                    | 3 7HU<br>tion CC<br>Drawing No.<br>112<br>Date              | Issue<br>P01<br>Drawn By                                                             | /                                   |                                        |
| 7 V<br>Lond<br>Drawing<br>Cros<br>Exis<br>Project I<br>120                   | ss Sect<br>ting                    | 3 7HU<br>tion CC<br>Drawing No.<br>112<br>Date              | Issue<br>P01<br>Drawn By                                                             | /                                   |                                        |
| 7 V<br>Lond<br>Drawing<br>Cros<br>Exis<br>Project 1<br>120<br>Scale<br>1:50  | ss Sect<br>ting                    | 3 7HU<br>tion CC<br>Drawing No.<br>112<br>Date              | Issue<br>P01<br>Drawn By<br>FM                                                       | <b>tu</b>                           | Plannin<br><sup>Checked By</sup><br>PB |
| 7 V<br>Lond<br>Drawing<br>Cross<br>Exis<br>Project 1<br>120<br>Scale<br>1:50 | kon NW<br>ss Sect<br>ting<br>(@ A3 | 3 7HU<br>tion CC<br>Drawing No.<br>112<br>Date<br>Dec 2021  | Issue<br>P01<br>Drawn By<br>FM<br>ST<br>ST<br>ST<br>ST<br>ST<br>ST<br>ST<br>ST<br>ST | <b>FUU</b><br>BRIDGE W<br>gh Street | Plannin<br><sup>Checked By</sup><br>PB |