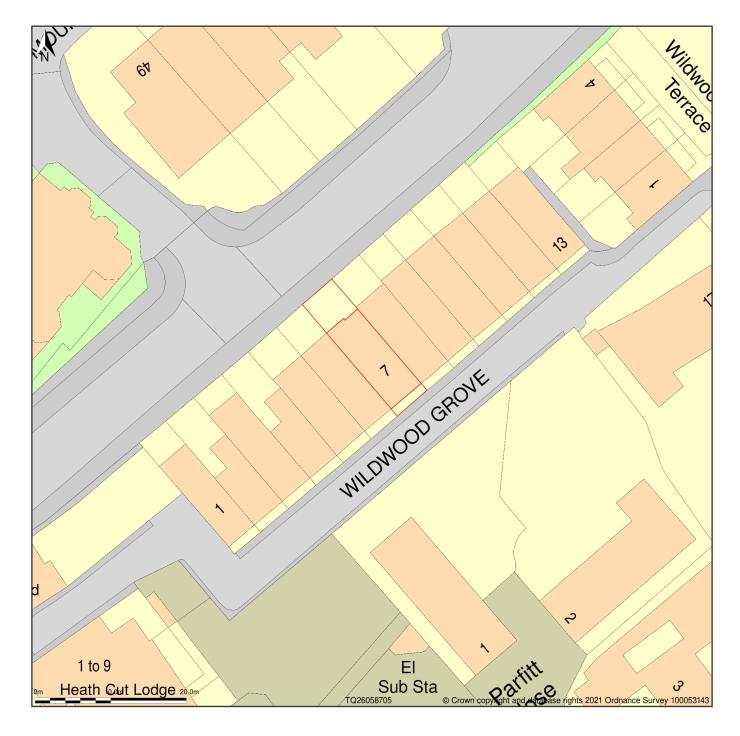

## 7, Wildwood Grove, London, Camden, NW3 7HU

Block Plan shows area bounded by: 526009.92, 187012.97 526099.92, 187102.97 (at a scale of 1:500), OSGridRef: TQ26058705. The representation of a road, track or path is no evidence of a right of way. The representation of features as lines is no evidence of a property boundary.