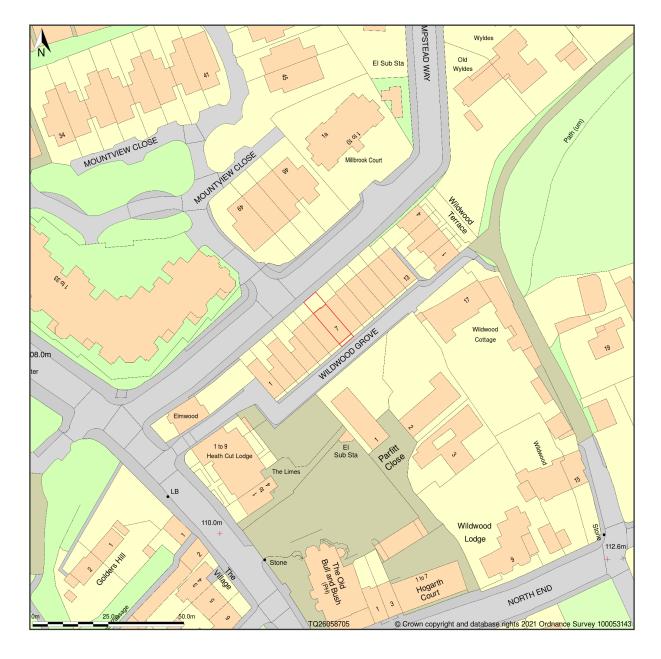

## 7, Wildwood Grove, London, Camden, NW3 7HU

Location Plan shows area bounded by: 525955.08, 186957.81 526155.08, 187157.81 (at a scale of 1:1250), OSGridRef: TQ26058705. The representation of a road, track or path is no evidence of a right of way. The representation of features as lines is no evidence of a property boundary.

Produced on 23rd Dec 2021 from the Ordnance Survey National Geographic Database and incorporating surveyed revision available at this date. Reproduction in whole or part is prohibited without the prior permission of Ordnance Survey. © Crown copyright 2021. Supplied by https://www.www.buyaplan.co.uk digital mapping a licensed Ordnance Survey partner (100053143). Unique plan reference: #00694449-974193