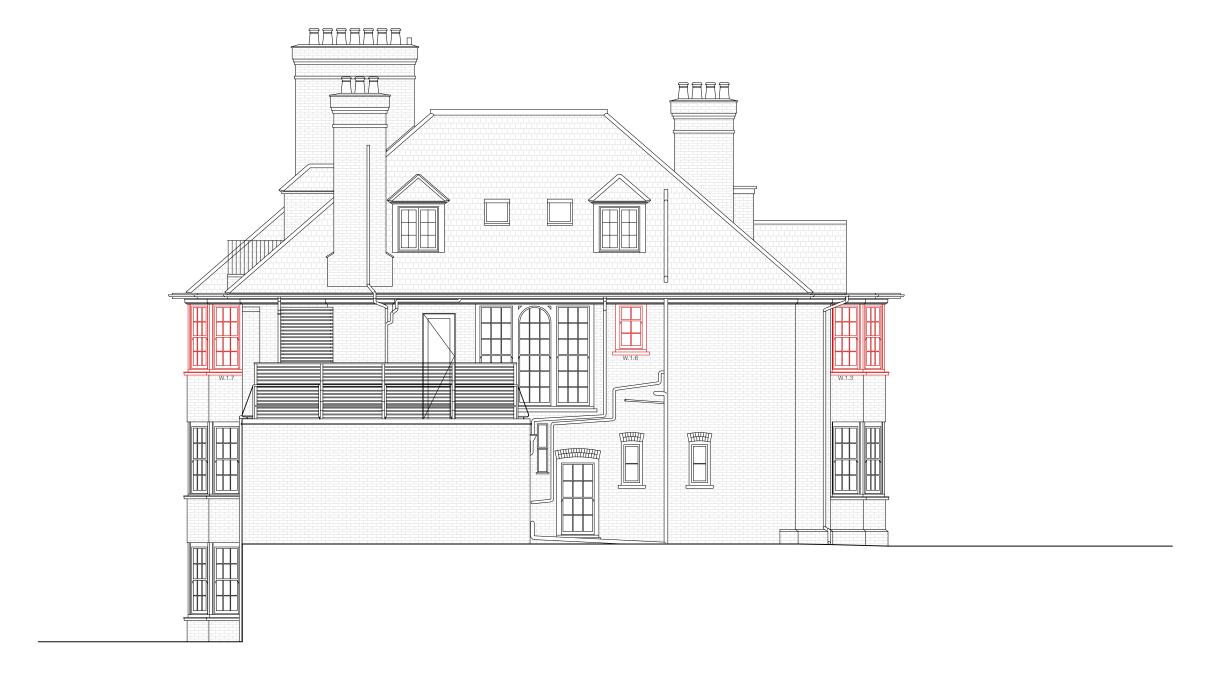

W.1.6 - W.1.7 TIMBER SURROUNDS AND WINDOW SILLS

KB/MWM PLANNING DRAWN/CHK DESCRIPTION

**10C GREENAWAY GARDENS** 

NOTES: W.1.3

EXISTING TIMBER SASH WINDOWS WITH TIMBER SURROUNDS AND WINDOW SILLS EXISTING TIMBER SASH WINDOWS WITH W.1.7 TIMBER SURROUNDS AND WINDOW SILLS W.1.12 - W.1.15 EXISTING TIMBER SASH WINDOWS WITH