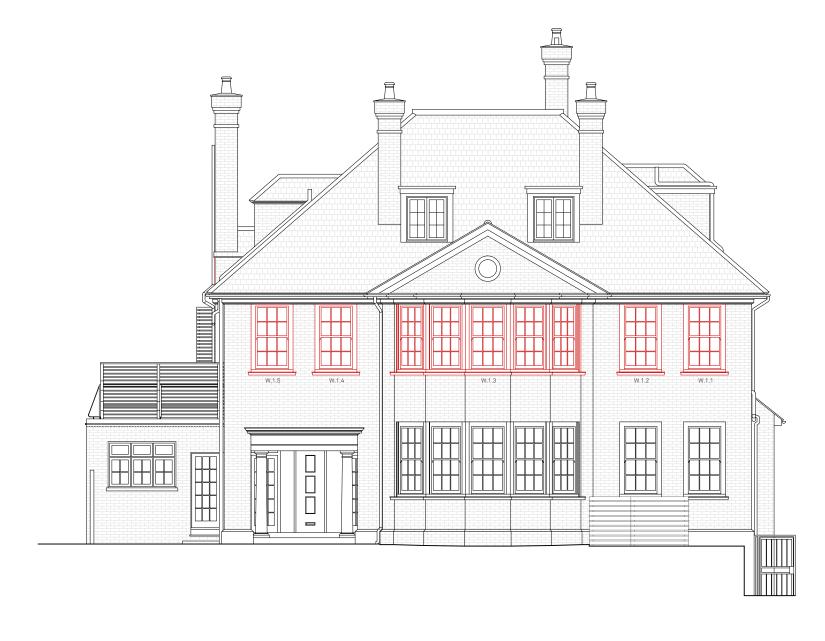

NOTES: W.1.1 - W.1.15 EXISTING TIMBER SASH WINDOWS WITH TIMBER SURROUNDS AND WINDOW SILLS

KB/MWM PLANNING DRAWN/CHK DESCRIPTION

KB/MWM PLANNING DRAWN/CHK DESCRIPTION

NOTES: W.1.1 - W.1.5 EXISTING TIMBER SASH WINDOWS WITH TIMBER SURROUNDS AND WINDOW SILLS

KB/MWM PLANNING DRAWN/CHK DESCRIPTION

NOTES: W.1.7 - W.1.11 EXISTING TIMBER SASH WINDOWS WITH TIMBER SURROUNDS AND WINDOW SILLS

KB/MWM PLANNING DRAWN/CHK DESCRIPTION

NOTES: W.1.3

EXISTING TIMBER SASH WINDOWS WITH TIMBER SURROUNDS AND WINDOW SILLS EXISTING TIMBER SASH WINDOWS WITH

W.1.6 - W.1.7 TIMBER SURROUNDS AND WINDOW SILLS

KB/MWM PLANNING DRAWN/CHK DESCRIPTION

**10C GREENAWAY GARDENS** 

NOTES: W.1.3

EXISTING TIMBER SASH WINDOWS WITH TIMBER SURROUNDS AND WINDOW SILLS EXISTING TIMBER SASH WINDOWS WITH W.1.7 TIMBER SURROUNDS AND WINDOW SILLS W.1.12 - W.1.15 EXISTING TIMBER SASH WINDOWS WITH

TIMBER SURROUNDS AND WINDOW SILLS

KB/MWM PLANNING DRAWN/CHK DESCRIPTION

**10C GREENAWAY GARDENS**