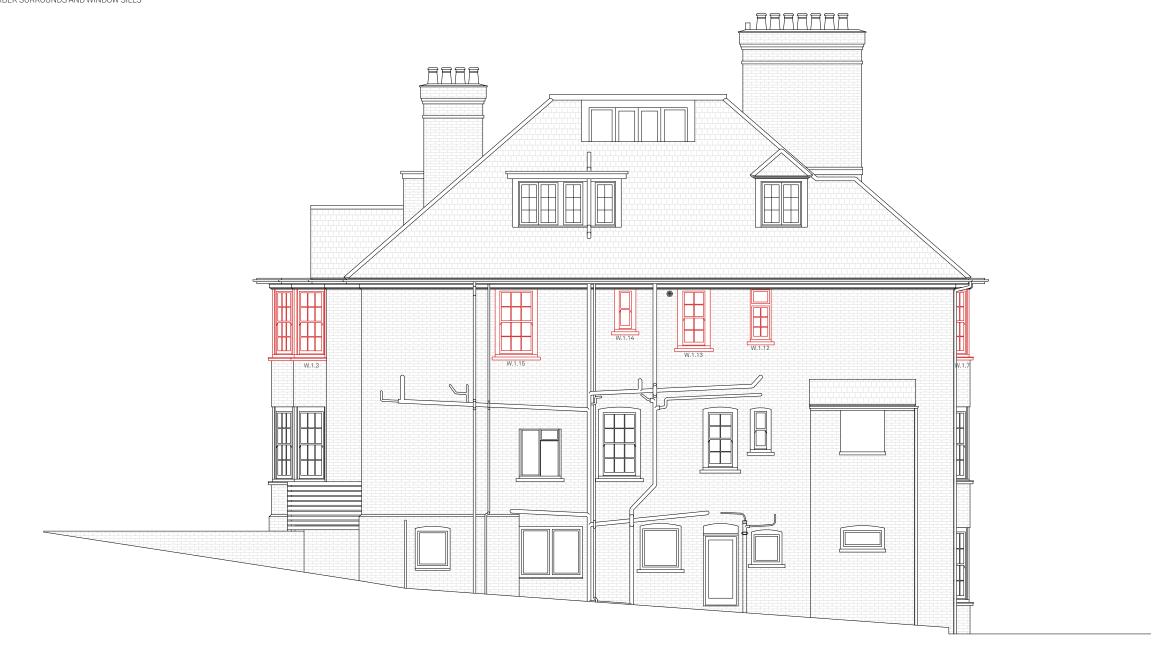

W.1.6 - W.1.7 TIMBER SURROUNDS AND WINDOW SILLS

KB/MWM PLANNING DRAWN/CHK DESCRIPTION

**10C GREENAWAY GARDENS** 

NOTES: W.1.3

EXISTING TIMBER SASH WINDOWS WITH TIMBER SURROUNDS AND WINDOW SILLS EXISTING TIMBER SASH WINDOWS WITH W.1.7 TIMBER SURROUNDS AND WINDOW SILLS W.1.12 - W.1.15 EXISTING TIMBER SASH WINDOWS WITH

TIMBER SURROUNDS AND WINDOW SILLS

KB/MWM PLANNING DRAWN/CHK DESCRIPTION

**10C GREENAWAY GARDENS**