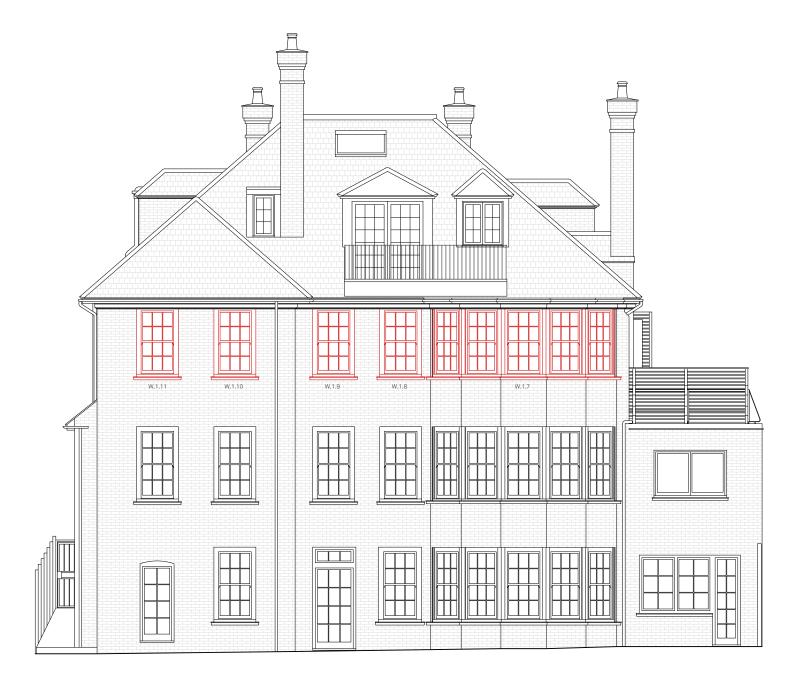

KB/MWM PLANNING DRAWN/CHK DESCRIPTION

NOTES: W.1.7 - W.1.11 EXISTING TIMBER SASH WINDOWS WITH TIMBER SURROUNDS AND WINDOW SILLS

KB/MWM PLANNING DRAWN/CHK DESCRIPTION

NOTES: W.1.3

EXISTING TIMBER SASH WINDOWS WITH TIMBER SURROUNDS AND WINDOW SILLS EXISTING TIMBER SASH WINDOWS WITH