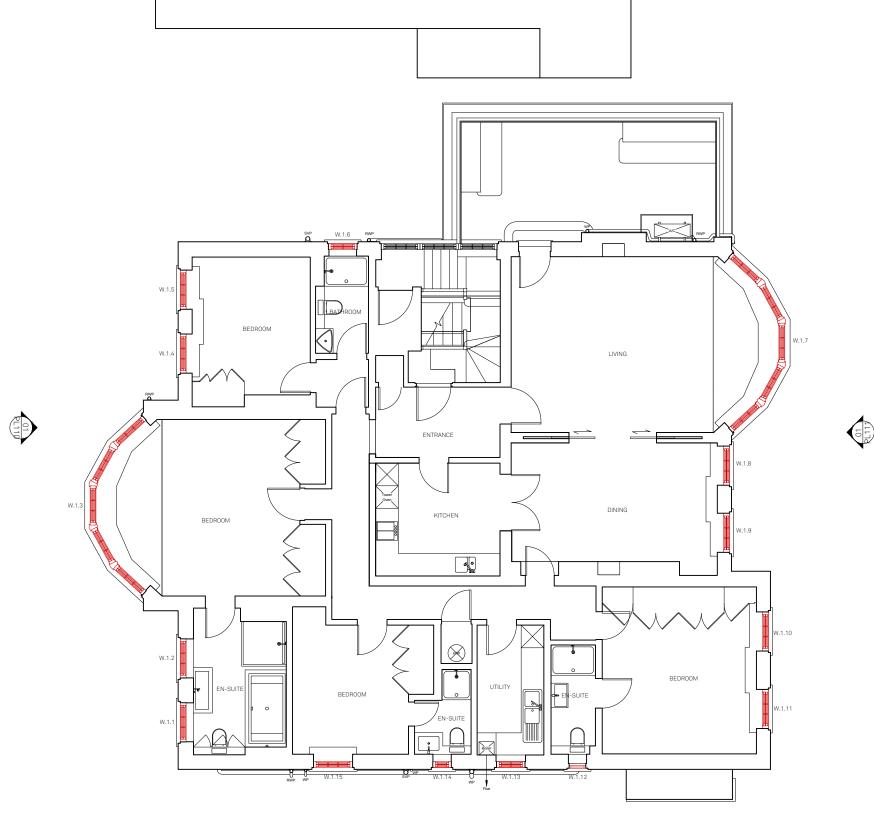

NOTES: W.1.1 - W.1.15 EXISTING TIMBER SASH WINDOWS WITH TIMBER SURROUNDS AND WINDOW SILLS

KB/MWM PLANNING DRAWN/CHK DESCRIPTION

KB/MWM PLANNING DRAWN/CHK DESCRIPTION

NOTES: W.1.1 - W.1.5 EXISTING TIMBER SASH WINDOWS WITH TIMBER SURROUNDS AND WINDOW SILLS

KB/MWM PLANNING DRAWN/CHK DESCRIPTION

NOTES: W.1.7 - W.1.11 EXISTING TIMBER SASH WINDOWS WITH TIMBER SURROUNDS AND WINDOW SILLS

KB/MWM PLANNING DRAWN/CHK DESCRIPTION

NOTES: W.1.3

EXISTING TIMBER SASH WINDOWS WITH TIMBER SURROUNDS AND WINDOW SILLS EXISTING TIMBER SASH WINDOWS WITH

W.1.6 - W.1.7 TIMBER SURROUNDS AND WINDOW SILLS

KB/MWM PLANNING DRAWN/CHK DESCRIPTION

**10C GREENAWAY GARDENS** 

NOTES: W.1.3

EXISTING TIMBER SASH WINDOWS WITH TIMBER SURROUNDS AND WINDOW SILLS EXISTING TIMBER SASH WINDOWS WITH W.1.7 TIMBER SURROUNDS AND WINDOW SILLS W.1.12 - W.1.15 EXISTING TIMBER SASH WINDOWS WITH

TIMBER SURROUNDS AND WINDOW SILLS

KB/MWM PLANNING DRAWN/CHK DESCRIPTION

**10C GREENAWAY GARDENS**