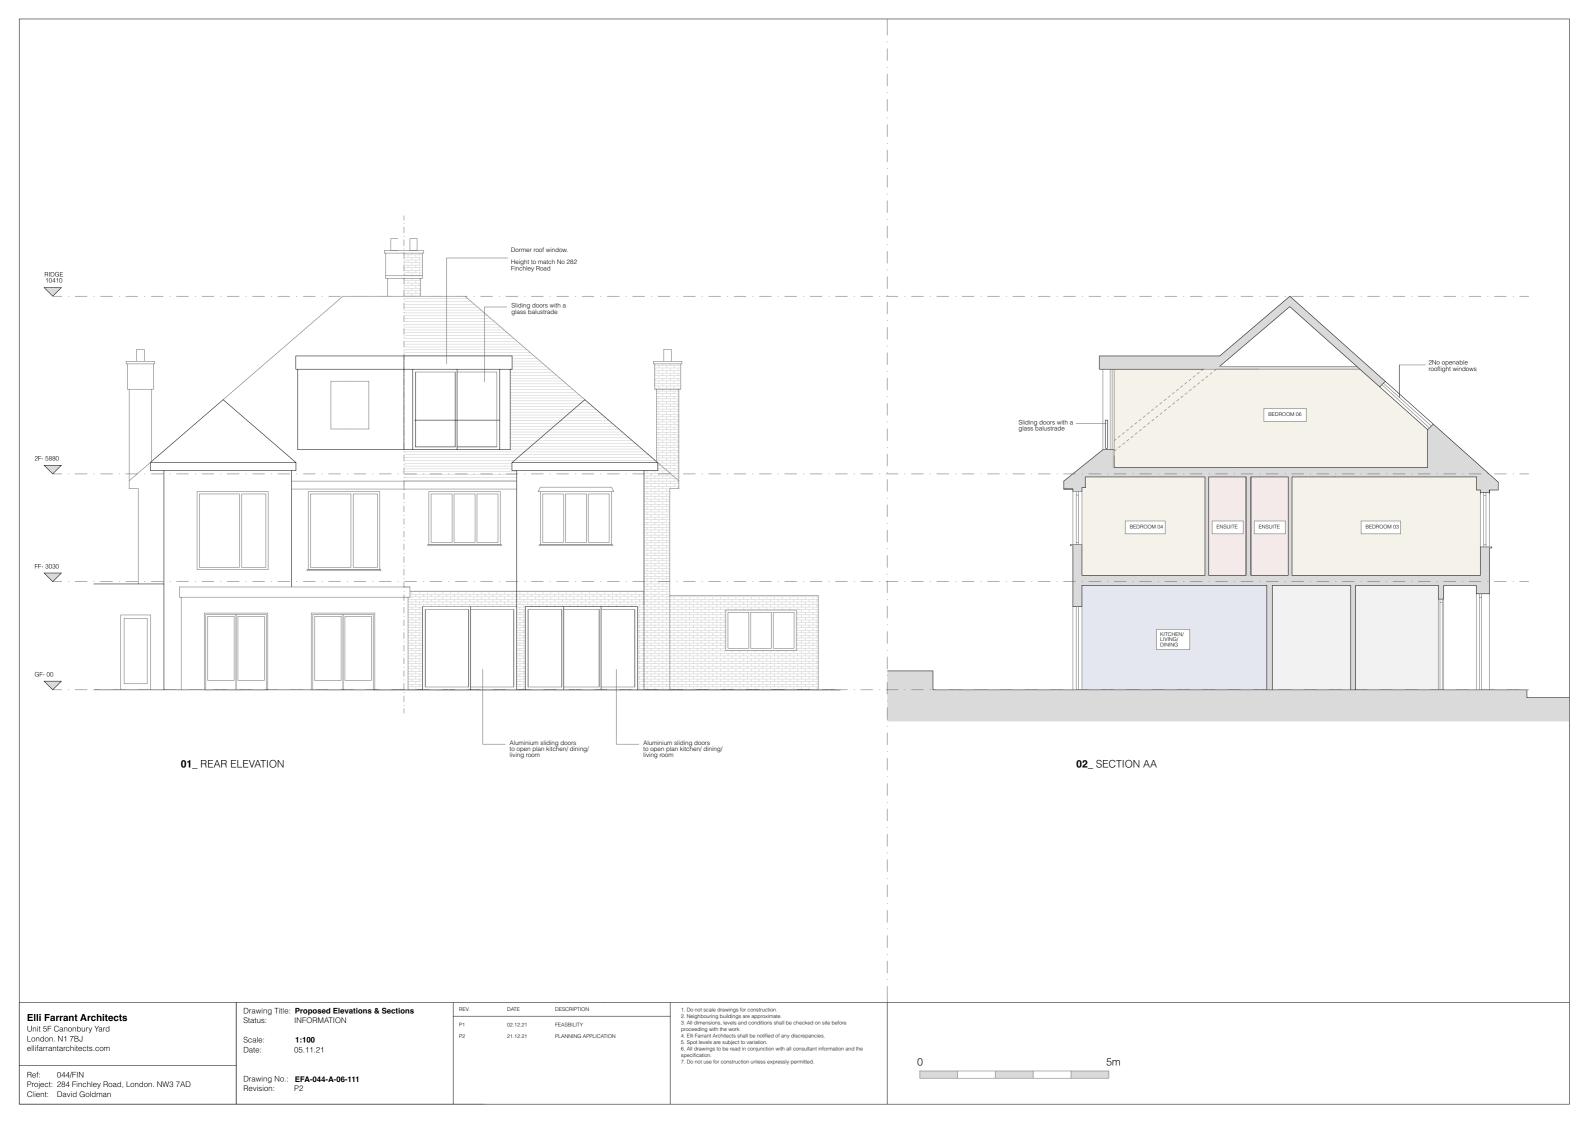

| RIDGE<br>10410                                                                                                                                                                           |                                                                                                                                                                                                                                                                                                                                                                                                  |               |
|------------------------------------------------------------------------------------------------------------------------------------------------------------------------------------------|--------------------------------------------------------------------------------------------------------------------------------------------------------------------------------------------------------------------------------------------------------------------------------------------------------------------------------------------------------------------------------------------------|---------------|
| 2F- 5880                                                                                                                                                                                 |                                                                                                                                                                                                                                                                                                                                                                                                  |               |
|                                                                                                                                                                                          |                                                                                                                                                                                                                                                                                                                                                                                                  |               |
| 01_ REAR                                                                                                                                                                                 |                                                                                                                                                                                                                                                                                                                                                                                                  | 02_SECTION AA |
| Elli Farrant Architects<br>Unit 5F Canonbury Yard<br>London. N1 7BJ<br>ellifarrantarchitects.com<br>Ref: 044/FIN<br>Project: 284 Finchley Road, London. NW3 7AD<br>Client: David Goldman | Drawing Title:     Existing Elevations & Sections<br>Status:     REV.     DATE     DESCRIPTION     1 Dont scale drawings for construction.       Status:     INFORMATION     P1     02.12.21     FEASBILITY     2. Neighbouring buildings are approximate.       Scale:     1:100       Date:     05.11.21       Drawing No::     EFA-044-A-04-111<br>Revision:     P2       Drawing No::     P2 | 0 5m          |