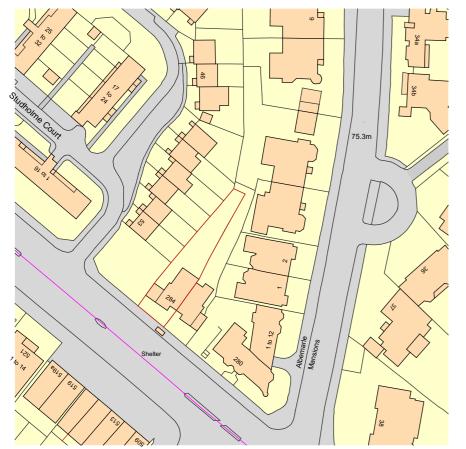

## 284 Finchley Road

Architectural Drawings

Planning Application December 2021 OS Map

ellifarrantarchitects

Ordnance Survey, (c) Crown Copyright 2021. All rights reserved. Licence number 100022432

OS MAP SCALE 1:1250 @ A3