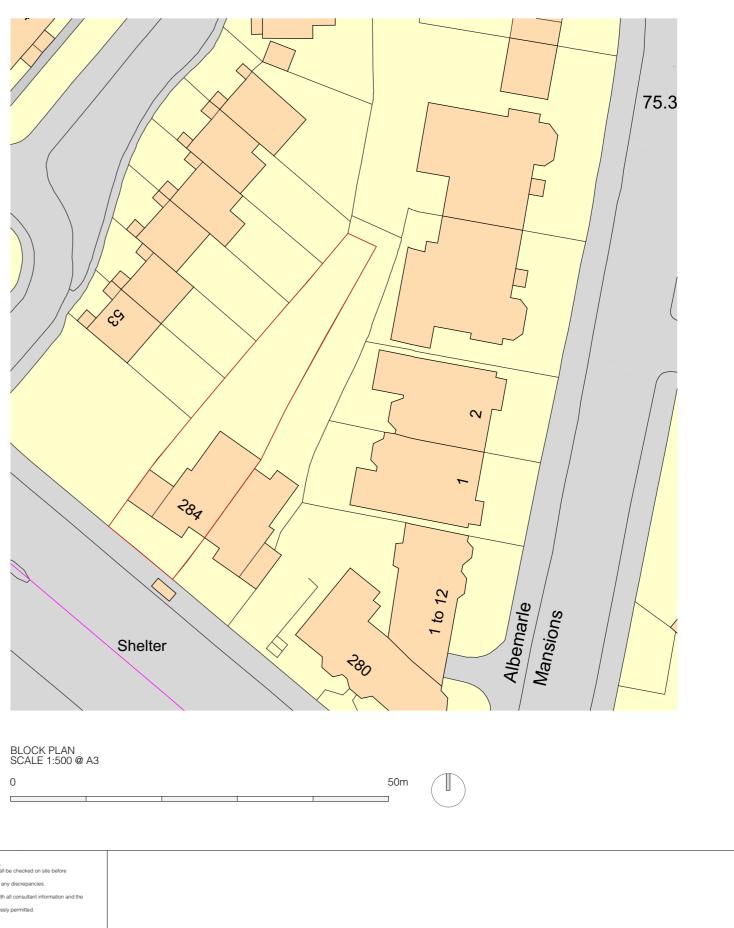

## 284 Finchley Road

Architectural Drawings

Planning Application December 2021 OS Map

ellifarrantarchitects

Ordnance Survey, (c) Crown Copyright 2021. All rights reserved. Licence number 100022432

OS MAP SCALE 1:1250 @ A3