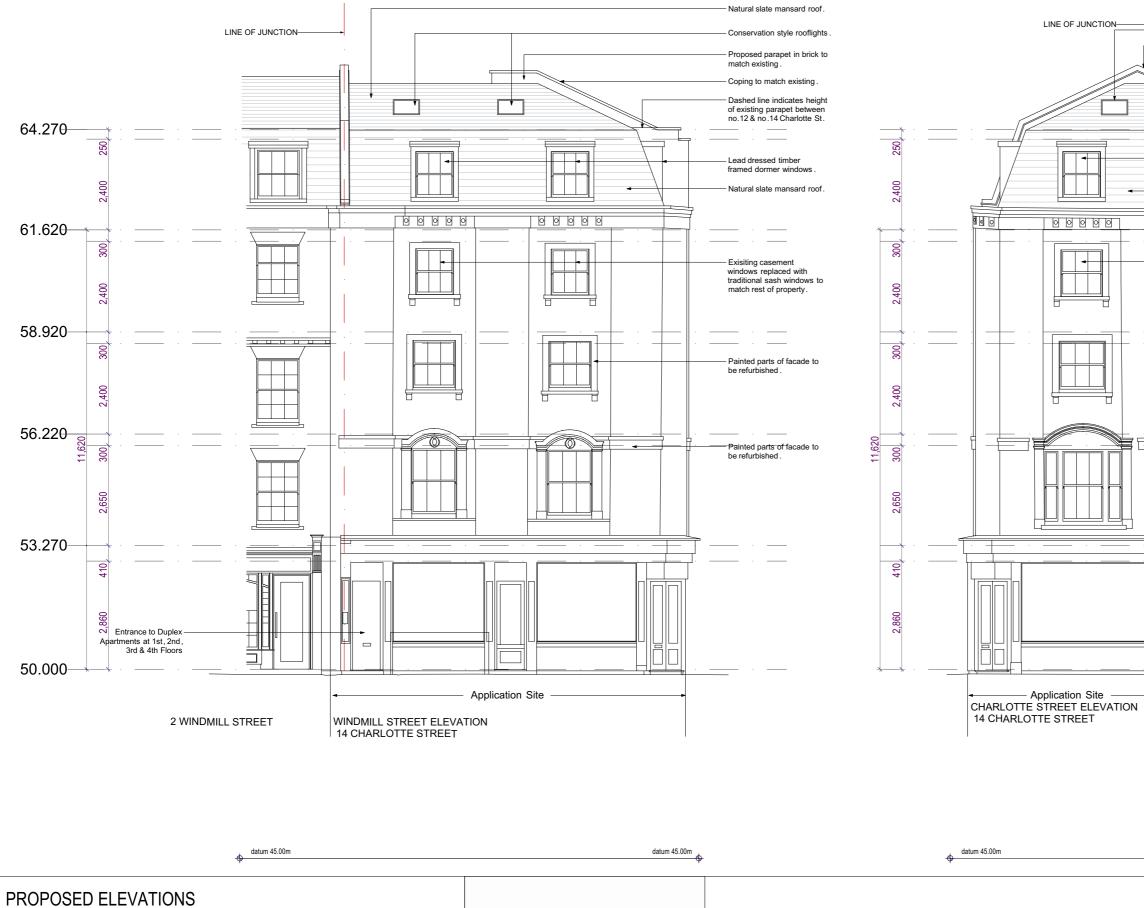

SCALE 1:100/A3 DR NO: 14CS 200 DATE: 09 DECEMBER 2021

|                     | Conservation style rooflight.                                                                    |
|---------------------|--------------------------------------------------------------------------------------------------|
|                     | -Existing parapet to no .2 Windmill St.                                                          |
|                     | <ul> <li>Proposed parapet in brick to<br/>match existing.</li> </ul>                             |
|                     | Existing parapet beyond to rear<br>of no. 2 Windmill St                                          |
|                     | Dashed line indicates height of     existing parapet beyond                                      |
|                     | · · · .                                                                                          |
|                     | <ul> <li>Lead dressed timber<br/>framed dormer window.</li> </ul>                                |
|                     | - Natural slate mansard roof.                                                                    |
|                     |                                                                                                  |
|                     | · · · .                                                                                          |
|                     | Exisiting casement window<br>replaced with traditional sash<br>window to match rest of property. |
|                     |                                                                                                  |
|                     |                                                                                                  |
|                     |                                                                                                  |
|                     |                                                                                                  |
| 12 CHARLOTTE STREET | · · · .                                                                                          |