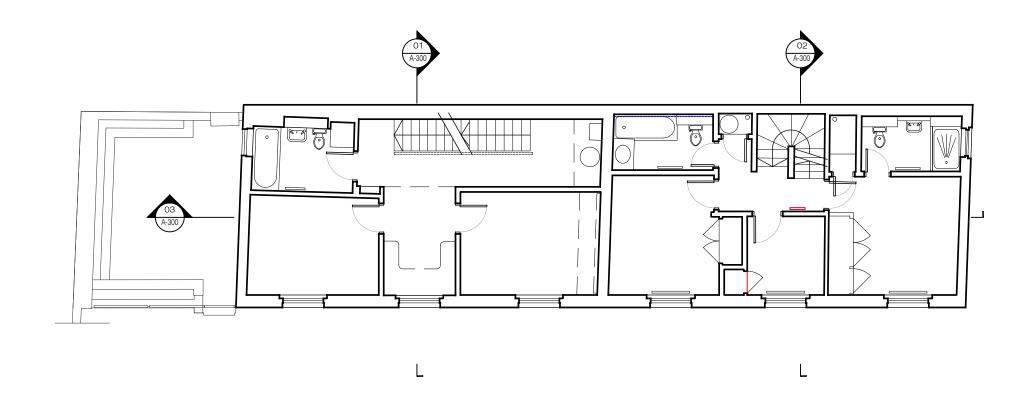

0m 1m 2m 3m 4m 5m 1:100 10m 15m 20 m Plan
scale: 1:100

| Client  | Project                        |
|---------|--------------------------------|
| Private | 4-12 Elsworthy Rise<br>NW3 3SH |
|         | Title                          |

|                                                                                                           | NW3 3SH                                     |
|-----------------------------------------------------------------------------------------------------------|---------------------------------------------|
|                                                                                                           | Title                                       |
| Architect                                                                                                 | Existing                                    |
|                                                                                                           | First Floor Level<br>Plan Dwellings 03 & 04 |
| 9 St Clair Dr, London KT4 8UG Tel: +44 (0)20 3411 8831 info@arielgreisdesign.com www.arielgreisdesign.com | i idi Dwellings 00 d 04                     |