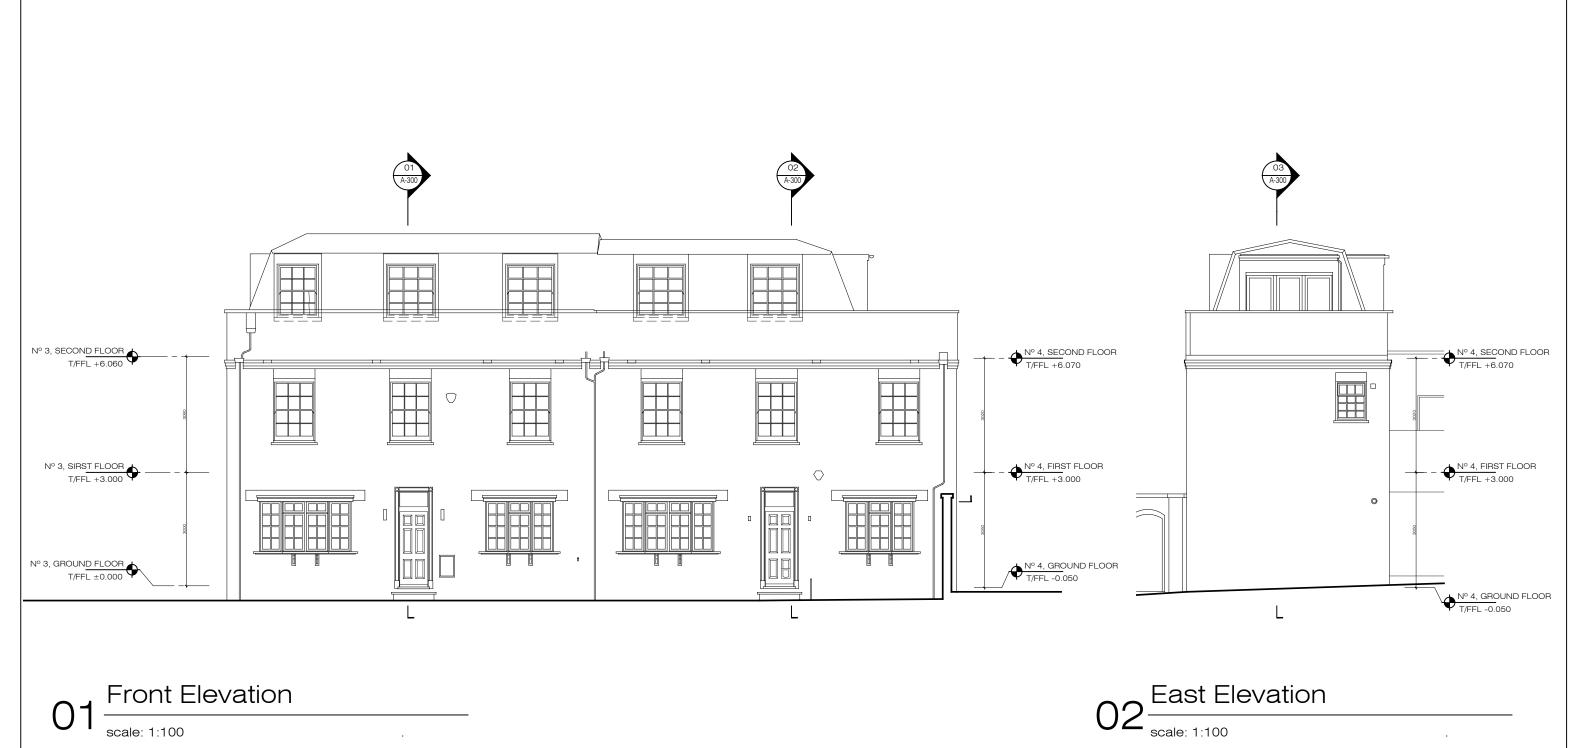

approval.

7. All finishes to architect satisfaction.

8. All drawings to be approved by the architect before construction.

**ADDITIONAL NOTES:** 

Private 4-12 Elsworthy Rise NW3 3SH Ariel Greis Design

Preliminary 00 @ A3 CV AG 05 Dec 19 Existing and Proposed Front and East Elevations APL\_006 Owellings 03 & 04 1910A 00